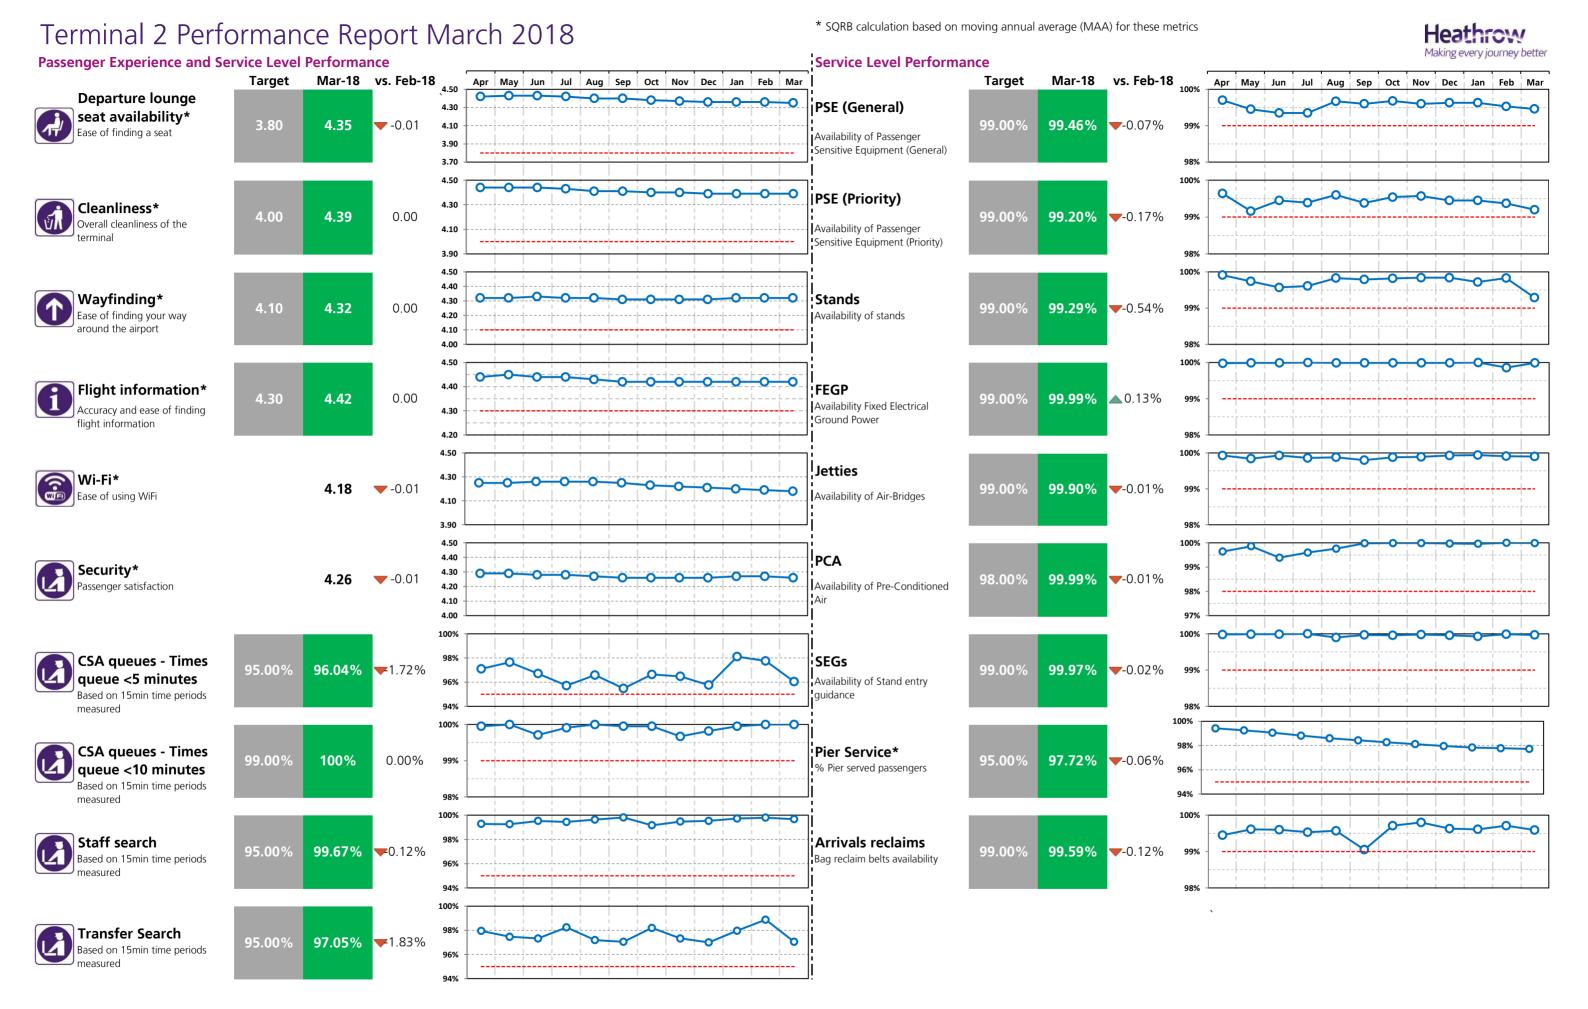

# Terminal 2 Performance Report March 2018

# Heathrow Performance Report March 2018

| Passenger Experience and Service Level Perform                             |            | <b>T</b> 2 | T4         |            | į         |
|----------------------------------------------------------------------------|------------|------------|------------|------------|-----------|
| Departure lounge seat availability*  Ease of finding a seat                | T2<br>4.35 | T3<br>4.12 | T4<br>4.29 | T5<br>4.06 |           |
| Cleanliness* Overall cleanliness of the terminal                           | 4.39       | 4.18       | 4.21       | 4.27       |           |
| Wayfinding*  Ease of finding your way around the airport                   | 4.32       | 4.23       | 4.25       | 4.23       |           |
| Flight information* Accuracy and ease of finding flight information        | 4.42       | 4.40       | 4.39       | 4.38       |           |
| Wi-Fi* Ease of using WiFi                                                  | 4.18       | 4.15       | 4.15       | 4.13       |           |
| Security* Passenger satisfaction                                           | 4.26       | 4.23       | 4.23       | 4.20       |           |
| CSA queues - Times queue <5 minutes  Based on 15min time periods measured  | 96.04%     | 96.64%     | 97.19%     | 96.96%     |           |
| CSA queues - Times queue <10 minutes  Based on 15min time periods measured | 100%       | 99.59%     | 99.95%     | 99.95%     |           |
| Staff search Based on 15min time periods measured                          | 99.67%     | 98.57%     | 100%       | 95.68%     |           |
| Transfer Search  Based on 15min time periods measured                      | 97.05%     | 98.20%     | 100%       | 98.72%     |           |
|                                                                            | СТА        | Cargo      | EastSide   | Т5         | SouthSide |
| Control Post Security Search                                               | 98.25%     | 95.44%     | 97.33%     | 96.62%     | 96.12%    |

### **Service Level Performance**

| Service Level Performance                                               | T2     | Т3     | T4     | Т5      | ΑI |
|-------------------------------------------------------------------------|--------|--------|--------|---------|----|
| PSE (General) Availability of Passenger Sensitive Equipment (General)   | 99.46% | 99.68% | 99.62% | 99.29%  |    |
| PSE (Priority) Availability of Passenger Sensitive Equipment (Priority) | 99.20% | 99.56% | 99.92% | 99.16%  |    |
| Stands<br>Availability of stands                                        | 99.29% | 99.58% | 99.12% | 99.30%  |    |
| FEGP<br>Availability ofFixed Electrical Ground Power                    | 99.99% | 99.99% | 99.99% | 99.96%  |    |
| <b>Jetties</b><br>Availability of Air-Bridges                           | 99.90% | 99.81% | 99.80% | 99.78%  |    |
| PCA Availability of Pre-conditioned Air                                 | 99.99% | 100%   |        | 99.72%  |    |
| SEGs                                                                    | 99.97% | 99.63% | 99.98% | 99.99%  |    |
| Pier Service* 6 Pier served passengers                                  | 97.72% | 95.54% | 99.97% | 90.78%  |    |
| Arrivals Reclaims sag reclaim belts availability                        | 99.59% | 99.56% | 99.54% | 99.94%  |    |
| Aerodrome congestion                                                    |        |        |        |         |    |
| TTS - One car<br>Track Transit System - one car availability            |        |        |        | 100.00% |    |