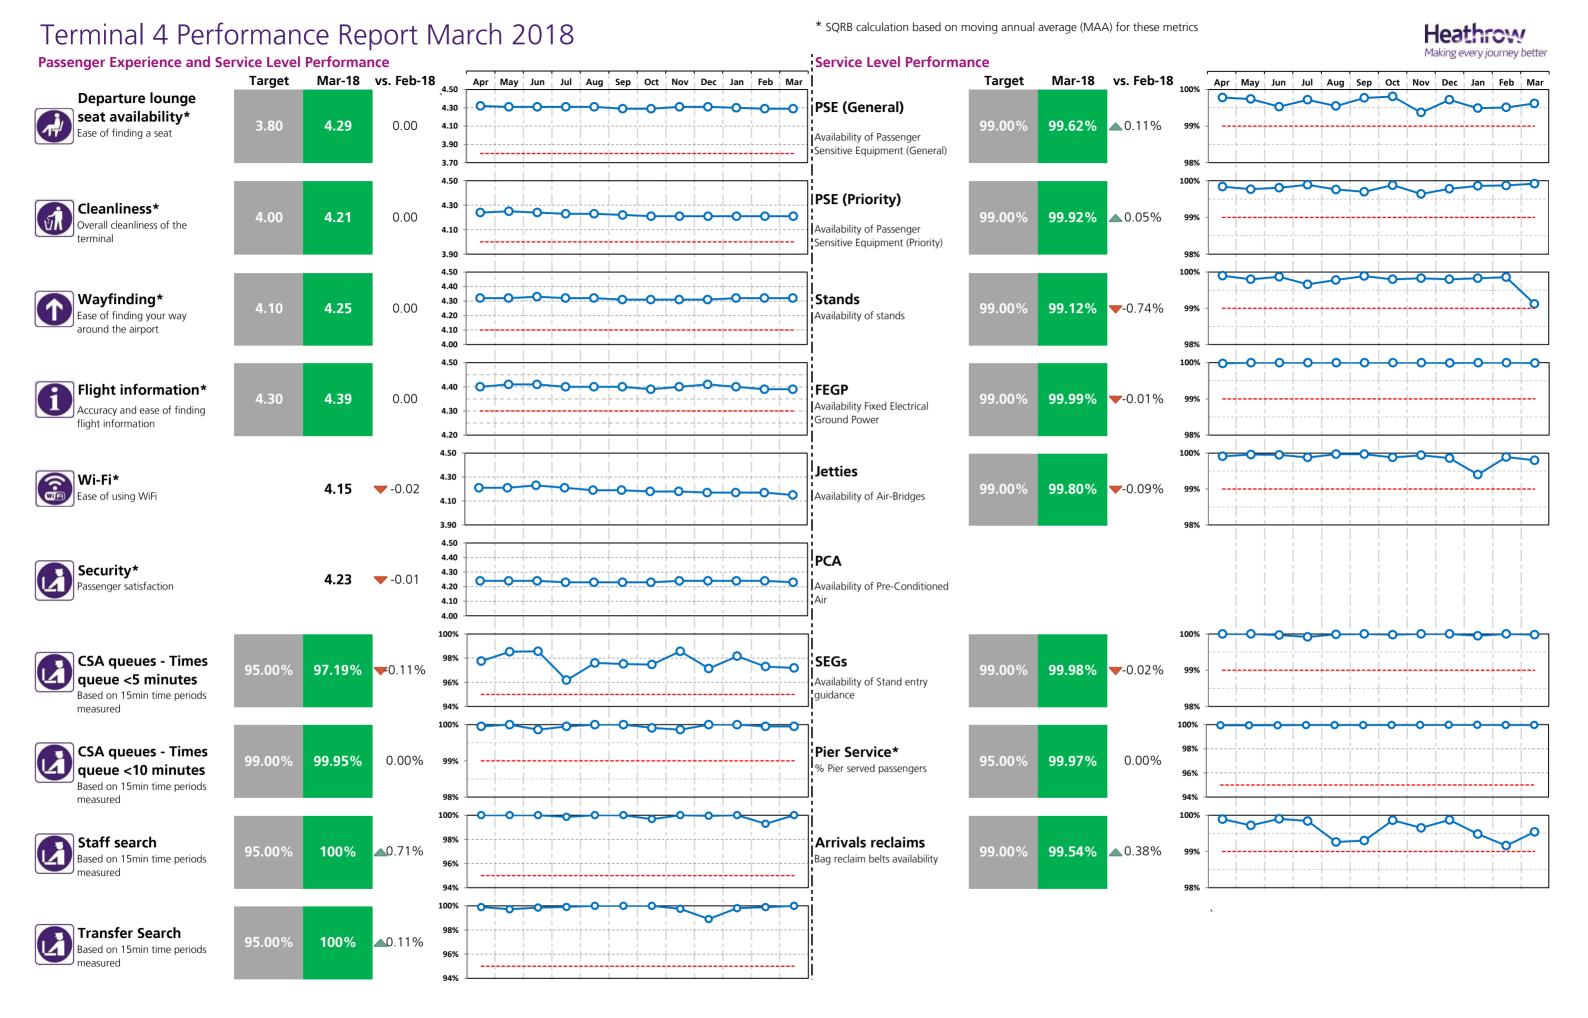

# Terminal 4 Performance Report March 2018

# Heathrow Performance Report March 2018

| Passenger Experience and Service Level Perform                             |            | <b>T</b> 2 | T4         |            | į         |
|----------------------------------------------------------------------------|------------|------------|------------|------------|-----------|
| Departure lounge seat availability*  Ease of finding a seat                | T2<br>4.35 | T3<br>4.12 | T4<br>4.29 | T5<br>4.06 |           |
| Cleanliness* Overall cleanliness of the terminal                           | 4.39       | 4.18       | 4.21       | 4.27       |           |
| Wayfinding*  Ease of finding your way around the airport                   | 4.32       | 4.23       | 4.25       | 4.23       |           |
| Flight information* Accuracy and ease of finding flight information        | 4.42       | 4.40       | 4.39       | 4.38       |           |
| Wi-Fi* Ease of using WiFi                                                  | 4.18       | 4.15       | 4.15       | 4.13       |           |
| Security* Passenger satisfaction                                           | 4.26       | 4.23       | 4.23       | 4.20       |           |
| CSA queues - Times queue <5 minutes  Based on 15min time periods measured  | 96.04%     | 96.64%     | 97.19%     | 96.96%     |           |
| CSA queues - Times queue <10 minutes  Based on 15min time periods measured | 100%       | 99.59%     | 99.95%     | 99.95%     |           |
| Staff search Based on 15min time periods measured                          | 99.67%     | 98.57%     | 100%       | 95.68%     |           |
| Transfer Search  Based on 15min time periods measured                      | 97.05%     | 98.20%     | 100%       | 98.72%     |           |
|                                                                            | СТА        | Cargo      | EastSide   | Т5         | SouthSide |
| Control Post Security Search                                               | 98.25%     | 95.44%     | 97.33%     | 96.62%     | 96.12%    |

### **Service Level Performance**

| Service Level Performance                                               | T2     | Т3     | T4     | Т5      | ΑI |
|-------------------------------------------------------------------------|--------|--------|--------|---------|----|
| PSE (General) Availability of Passenger Sensitive Equipment (General)   | 99.46% | 99.68% | 99.62% | 99.29%  |    |
| PSE (Priority) Availability of Passenger Sensitive Equipment (Priority) | 99.20% | 99.56% | 99.92% | 99.16%  |    |
| Stands<br>Availability of stands                                        | 99.29% | 99.58% | 99.12% | 99.30%  |    |
| FEGP<br>Availability ofFixed Electrical Ground Power                    | 99.99% | 99.99% | 99.99% | 99.96%  |    |
| <b>Jetties</b><br>Availability of Air-Bridges                           | 99.90% | 99.81% | 99.80% | 99.78%  |    |
| PCA Availability of Pre-conditioned Air                                 | 99.99% | 100%   |        | 99.72%  |    |
| SEGs                                                                    | 99.97% | 99.63% | 99.98% | 99.99%  |    |
| Pier Service* 6 Pier served passengers                                  | 97.72% | 95.54% | 99.97% | 90.78%  |    |
| Arrivals Reclaims sag reclaim belts availability                        | 99.59% | 99.56% | 99.54% | 99.94%  |    |
| Aerodrome congestion                                                    |        |        |        |         |    |
| TTS - One car<br>Track Transit System - one car availability            |        |        |        | 100.00% |    |