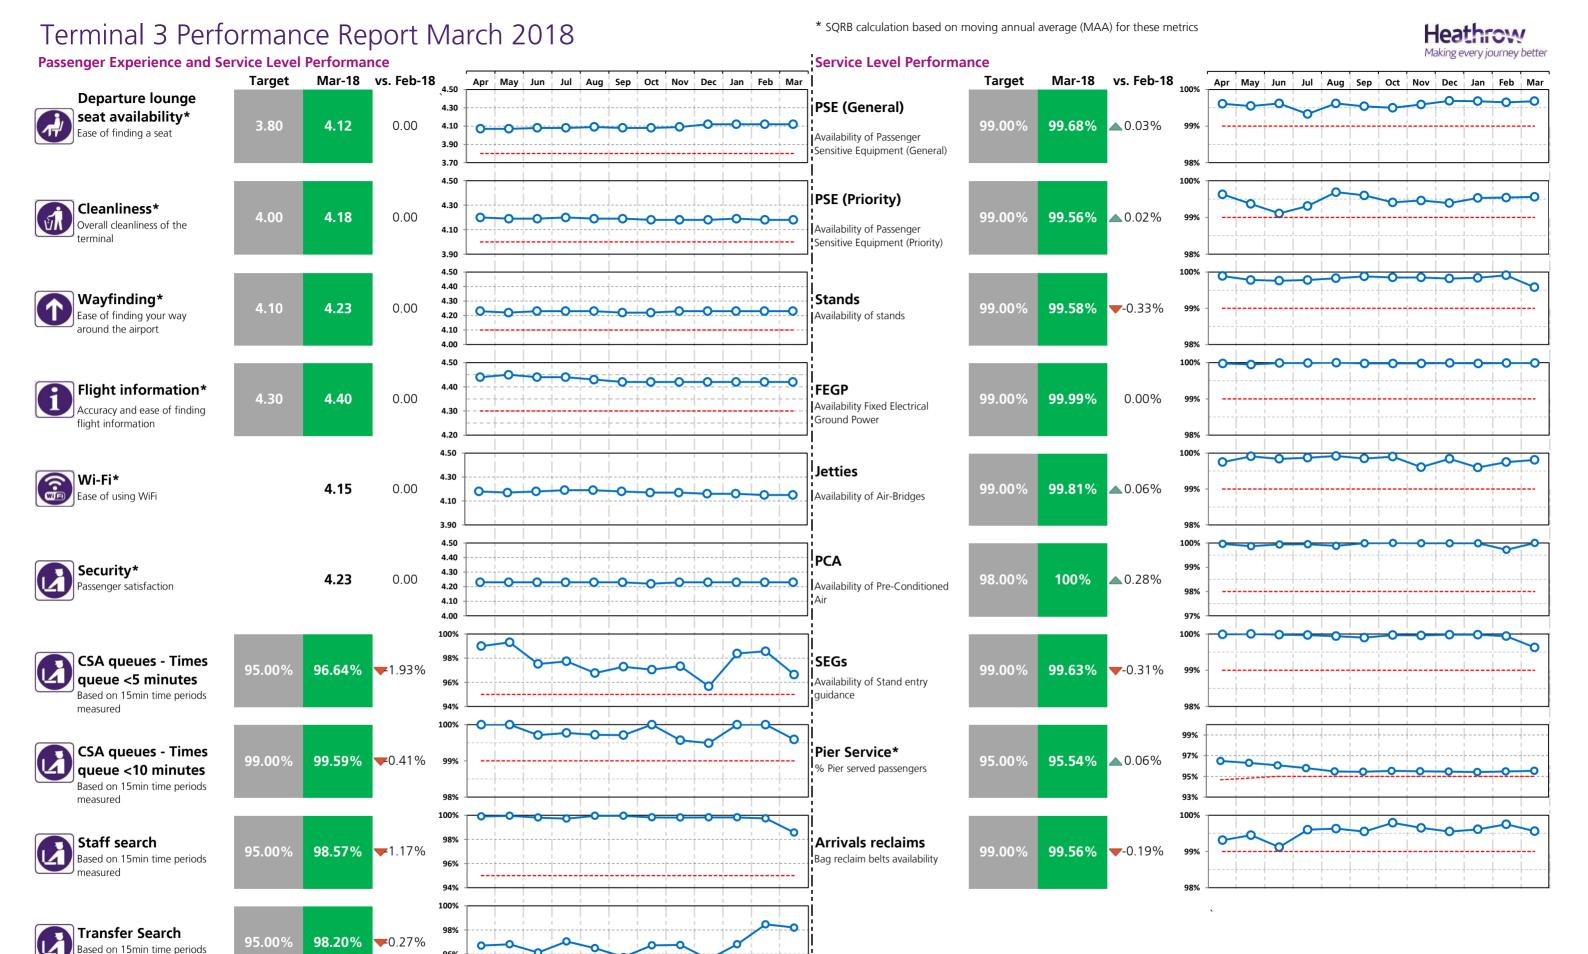

# Terminal 3 Performance Report March 2018

# Heathrow Performance Report March 2018

| Passenger Experience and Service Level Perform                             |            | <b>T</b> 2 | T4         |            | į         |
|----------------------------------------------------------------------------|------------|------------|------------|------------|-----------|
| Departure lounge seat availability*  Ease of finding a seat                | T2<br>4.35 | T3<br>4.12 | T4<br>4.29 | T5<br>4.06 |           |
| Cleanliness* Overall cleanliness of the terminal                           | 4.39       | 4.18       | 4.21       | 4.27       |           |
| Wayfinding*  Ease of finding your way around the airport                   | 4.32       | 4.23       | 4.25       | 4.23       |           |
| Flight information* Accuracy and ease of finding flight information        | 4.42       | 4.40       | 4.39       | 4.38       |           |
| Wi-Fi* Ease of using WiFi                                                  | 4.18       | 4.15       | 4.15       | 4.13       |           |
| Security* Passenger satisfaction                                           | 4.26       | 4.23       | 4.23       | 4.20       |           |
| CSA queues - Times queue <5 minutes  Based on 15min time periods measured  | 96.04%     | 96.64%     | 97.19%     | 96.96%     |           |
| CSA queues - Times queue <10 minutes  Based on 15min time periods measured | 100%       | 99.59%     | 99.95%     | 99.95%     |           |
| Staff search Based on 15min time periods measured                          | 99.67%     | 98.57%     | 100%       | 95.68%     |           |
| Transfer Search  Based on 15min time periods measured                      | 97.05%     | 98.20%     | 100%       | 98.72%     |           |
|                                                                            | СТА        | Cargo      | EastSide   | Т5         | SouthSide |
| Control Post Security Search                                               | 98.25%     | 95.44%     | 97.33%     | 96.62%     | 96.12%    |

### **Service Level Performance**

| Service Level Performance                                               | T2     | Т3     | T4     | Т5      | ΑI |
|-------------------------------------------------------------------------|--------|--------|--------|---------|----|
| PSE (General) Availability of Passenger Sensitive Equipment (General)   | 99.46% | 99.68% | 99.62% | 99.29%  |    |
| PSE (Priority) Availability of Passenger Sensitive Equipment (Priority) | 99.20% | 99.56% | 99.92% | 99.16%  |    |
| Stands<br>Availability of stands                                        | 99.29% | 99.58% | 99.12% | 99.30%  |    |
| FEGP<br>Availability ofFixed Electrical Ground Power                    | 99.99% | 99.99% | 99.99% | 99.96%  |    |
| <b>Jetties</b><br>Availability of Air-Bridges                           | 99.90% | 99.81% | 99.80% | 99.78%  |    |
| PCA Availability of Pre-conditioned Air                                 | 99.99% | 100%   |        | 99.72%  |    |
| SEGs                                                                    | 99.97% | 99.63% | 99.98% | 99.99%  |    |
| Pier Service* 6 Pier served passengers                                  | 97.72% | 95.54% | 99.97% | 90.78%  |    |
| Arrivals Reclaims sag reclaim belts availability                        | 99.59% | 99.56% | 99.54% | 99.94%  |    |
| Aerodrome congestion                                                    |        |        |        |         |    |
| TTS - One car<br>Track Transit System - one car availability            |        |        |        | 100.00% |    |