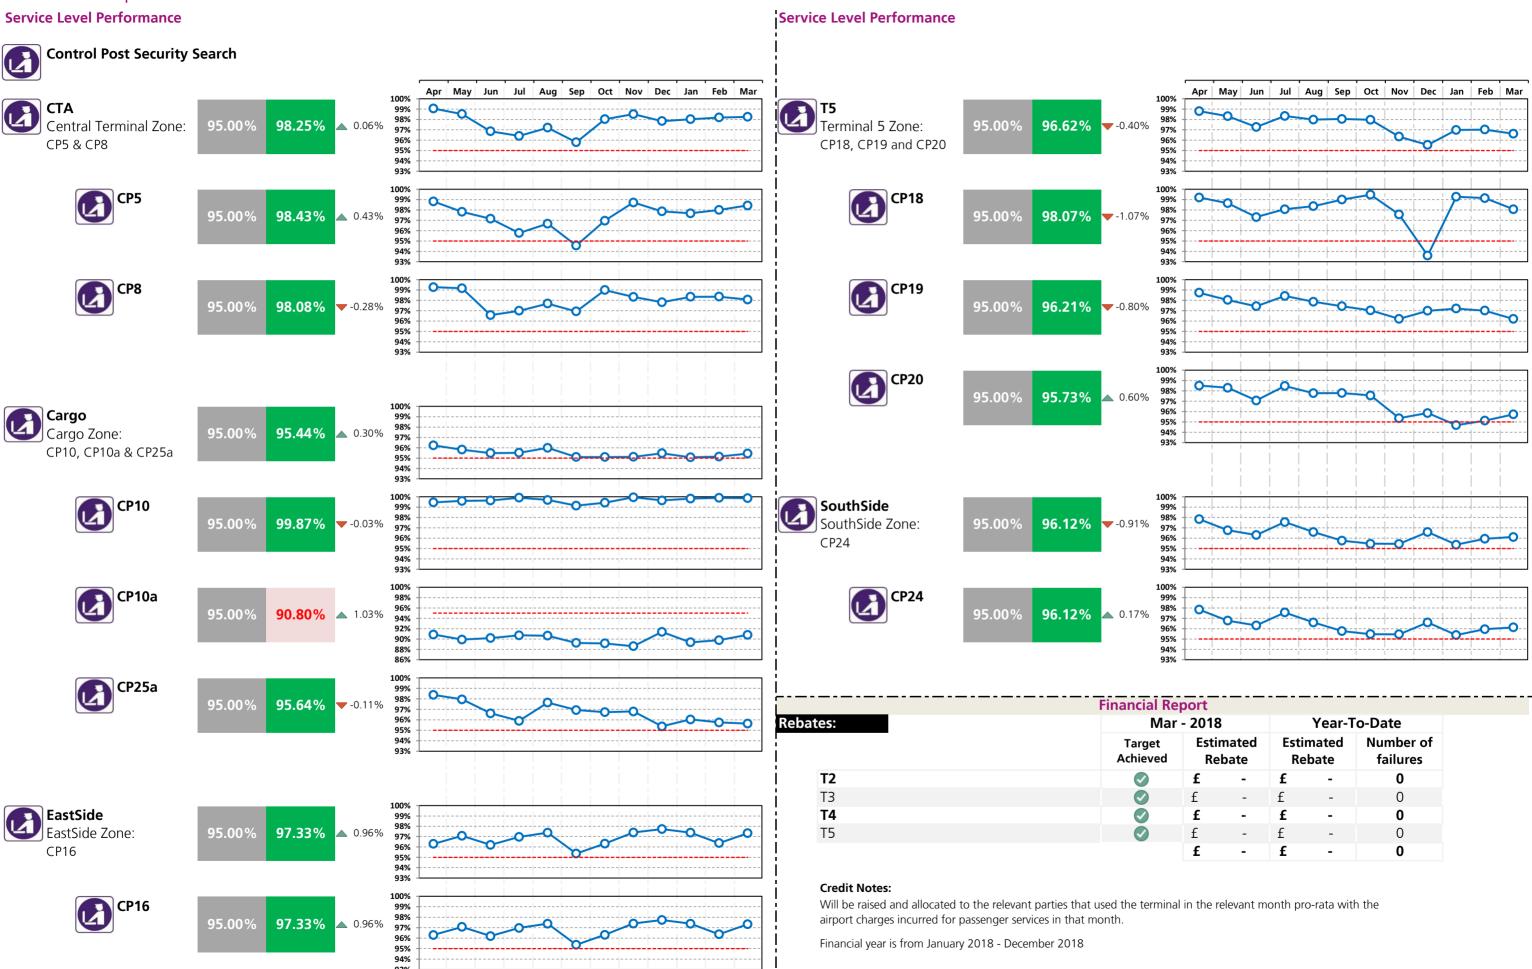

# Terminal 5 Performance Report March 2018

# Financial Report - Bonus and Rebates

Rebates:

|                                    |                    | Mar - 2018       |     | Year-to-Da     | ate                |
|------------------------------------|--------------------|------------------|-----|----------------|--------------------|
|                                    | Target<br>Achieved | Estimated Rebate | Est | timated Rebate | Number of failures |
| Departure lounge seat availability |                    | £ -              | £   | -              | 0                  |
| Cleanliness                        |                    | £ -              | £   | -              | 0                  |
| Wayfinding                         |                    | £ -              | £   | -              | 0                  |
| Flight information                 |                    | £ -              | £   | -              | 0                  |
| CSA queues - Both                  |                    | £ -              | £   | -              | 0                  |
| Staff search                       |                    | £ -              | £   | -              | 0                  |
| Transfer search                    |                    | £ -              | £   | -              | 0                  |
| PSE (General)                      |                    | £ -              | £   | -              | 0                  |
| PSE (Priority)                     |                    | £ -              | £   | -              | 0                  |
| Stands                             |                    | £ -              | £   | -              | 0                  |
| FEGP                               |                    | £ -              | £   | -              | 0                  |
| Jetties                            |                    | £ -              | £   | -              | 0                  |
| PCA                                |                    | £ -              | £   | -              | 0                  |
| SEGs                               |                    | £ -              | £   | -              | 0                  |
| Pier Service                       |                    |                  |     |                |                    |
| Arrivals reclaims                  |                    | £ -              | £   | -              | 0                  |
|                                    |                    | £ -              | £   | -              | 0                  |

Bonuses

|                                    |         |             |          |                 | Mar - 20 | 18           |      | Year-to-Da       | te        |
|------------------------------------|---------|-------------|----------|-----------------|----------|--------------|------|------------------|-----------|
|                                    |         | Lower Upper |          | Δ <i>c</i> tual |          | d Bonus (All | Esti | mated Bonus (All | Number of |
|                                    | Measure | Threshol    | Threshol | Actual          | Teri     | minals)      |      | Terminals)       | Bonus     |
| Departure lounge seat availability | MAA     | 4.10        | 4.50     | 4.06            | £        | -            | £    | -                | 0         |
| Cleanliness                        | MAA     | 4.20        | 4.50     | 4.27            | £        | -            | £    | -                | 0         |
| Wayfinding                         | MAA     | 4.20        | 4.50     | 4.23            | £        | 52,620       | £    | 157,860          | 3         |
| Flight information                 | MAA     | 4.40        | 4.70     | 4.38            | £        | -            | £    | -                | 0         |
|                                    |         |             |          |                 | £        | 52,620       | £    | 157,860          | 3         |

### **Credit Notes:**

Will be raised and allocated to the relevant parties that used the terminal in the relevant month pro-rata with the airport charges incurred for passenger services in that month.

Financial year is from January 2018 - December 2018

**Bonus:** All business units must exceed Lower Threshold.

Lowest Score will be used to calculate bonus term each month for qualifying measures