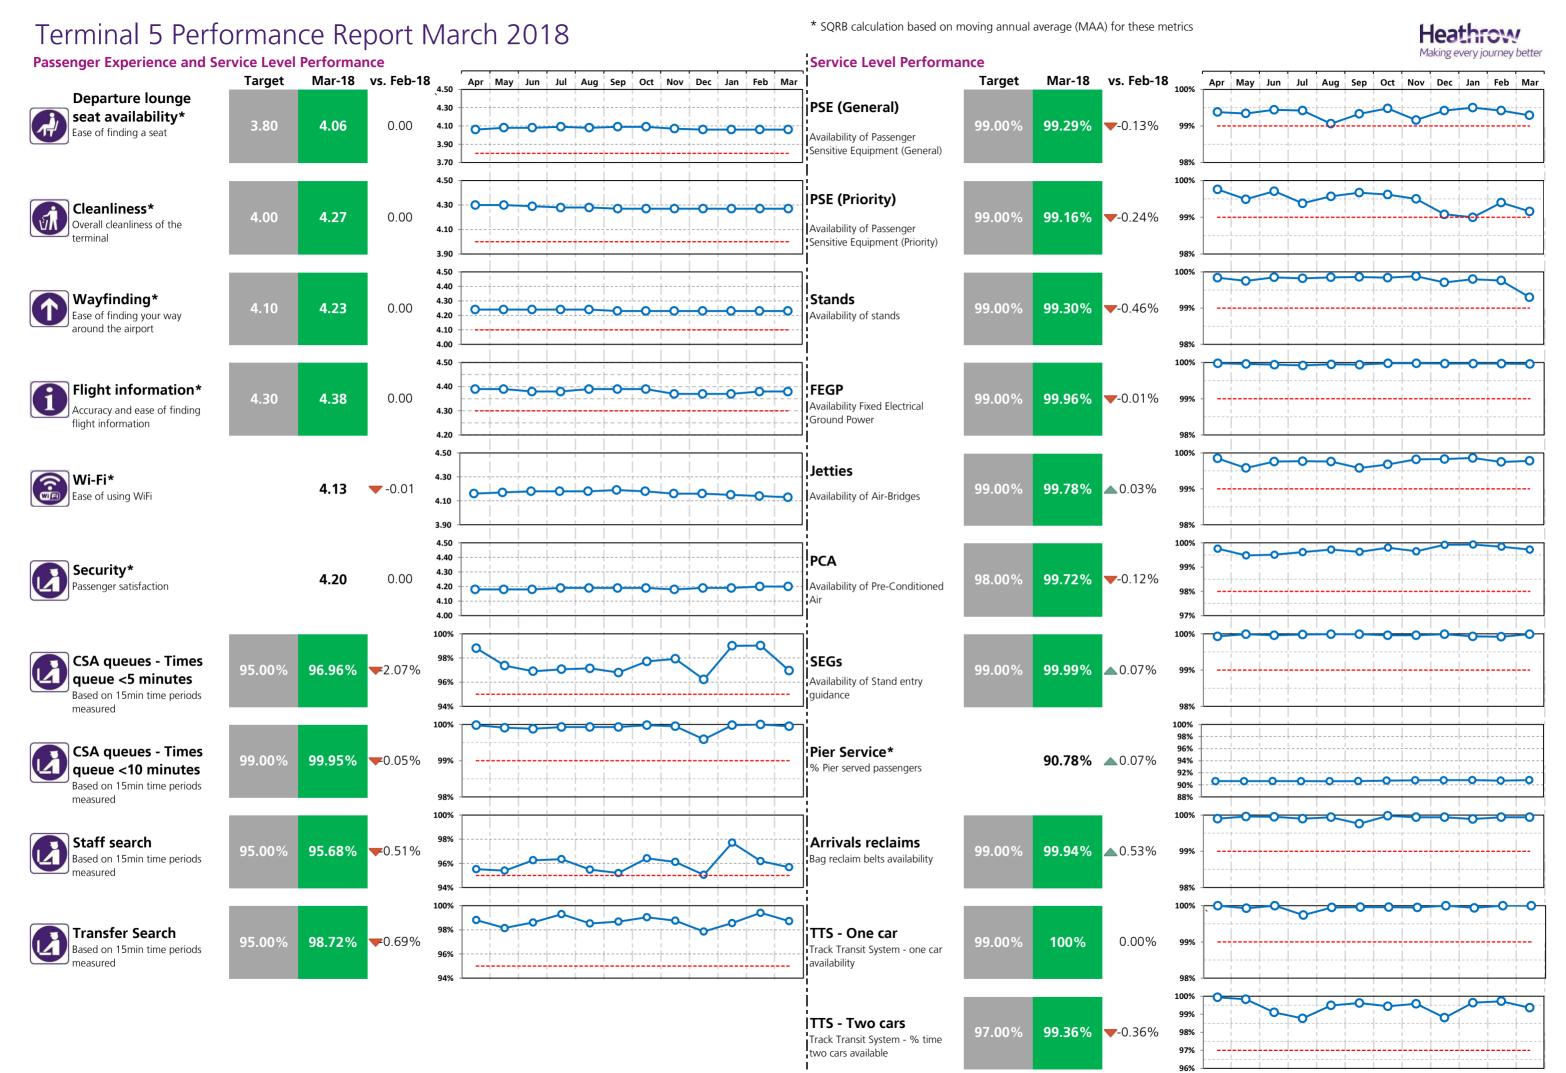

# Terminal 5 Performance Report March 2018

# Financial Report - Bonus and Rebates

Rebates:

|                                    |                    | Mar - 2018       |     | Year-to-Da     | ate                |
|------------------------------------|--------------------|------------------|-----|----------------|--------------------|
|                                    | Target<br>Achieved | Estimated Rebate | Est | timated Rebate | Number of failures |
| Departure lounge seat availability |                    | £ -              | £   | -              | 0                  |
| Cleanliness                        |                    | £ -              | £   | -              | 0                  |
| Wayfinding                         |                    | £ -              | £   | -              | 0                  |
| Flight information                 |                    | £ -              | £   | -              | 0                  |
| CSA queues - Both                  |                    | £ -              | £   | -              | 0                  |
| Staff search                       |                    | £ -              | £   | -              | 0                  |
| Transfer search                    |                    | £ -              | £   | -              | 0                  |
| PSE (General)                      |                    | £ -              | £   | -              | 0                  |
| PSE (Priority)                     |                    | £ -              | £   | -              | 0                  |
| Stands                             |                    | £ -              | £   | -              | 0                  |
| FEGP                               |                    | £ -              | £   | -              | 0                  |
| Jetties                            |                    | £ -              | £   | -              | 0                  |
| PCA                                |                    | £ -              | £   | -              | 0                  |
| SEGs                               |                    | £ -              | £   | -              | 0                  |
| Pier Service                       |                    |                  |     |                |                    |
| Arrivals reclaims                  |                    | £ -              | £   | -              | 0                  |
|                                    |                    | £ -              | £   | -              | 0                  |

Bonuses

|                                    |         |             |          |                 | Mar - 20 | 18           |      | Year-to-Da       | te        |
|------------------------------------|---------|-------------|----------|-----------------|----------|--------------|------|------------------|-----------|
|                                    |         | Lower Upper |          | Δ <i>c</i> tual |          | d Bonus (All | Esti | mated Bonus (All | Number of |
|                                    | Measure | Threshol    | Threshol | Actual          | Teri     | minals)      |      | Terminals)       | Bonus     |
| Departure lounge seat availability | MAA     | 4.10        | 4.50     | 4.06            | £        | -            | £    | -                | 0         |
| Cleanliness                        | MAA     | 4.20        | 4.50     | 4.27            | £        | -            | £    | -                | 0         |
| Wayfinding                         | MAA     | 4.20        | 4.50     | 4.23            | £        | 52,620       | £    | 157,860          | 3         |
| Flight information                 | MAA     | 4.40        | 4.70     | 4.38            | £        | -            | £    | -                | 0         |
|                                    |         |             |          |                 | £        | 52,620       | £    | 157,860          | 3         |

### **Credit Notes:**

Will be raised and allocated to the relevant parties that used the terminal in the relevant month pro-rata with the airport charges incurred for passenger services in that month.

Financial year is from January 2018 - December 2018

**Bonus:** All business units must exceed Lower Threshold.

Lowest Score will be used to calculate bonus term each month for qualifying measures