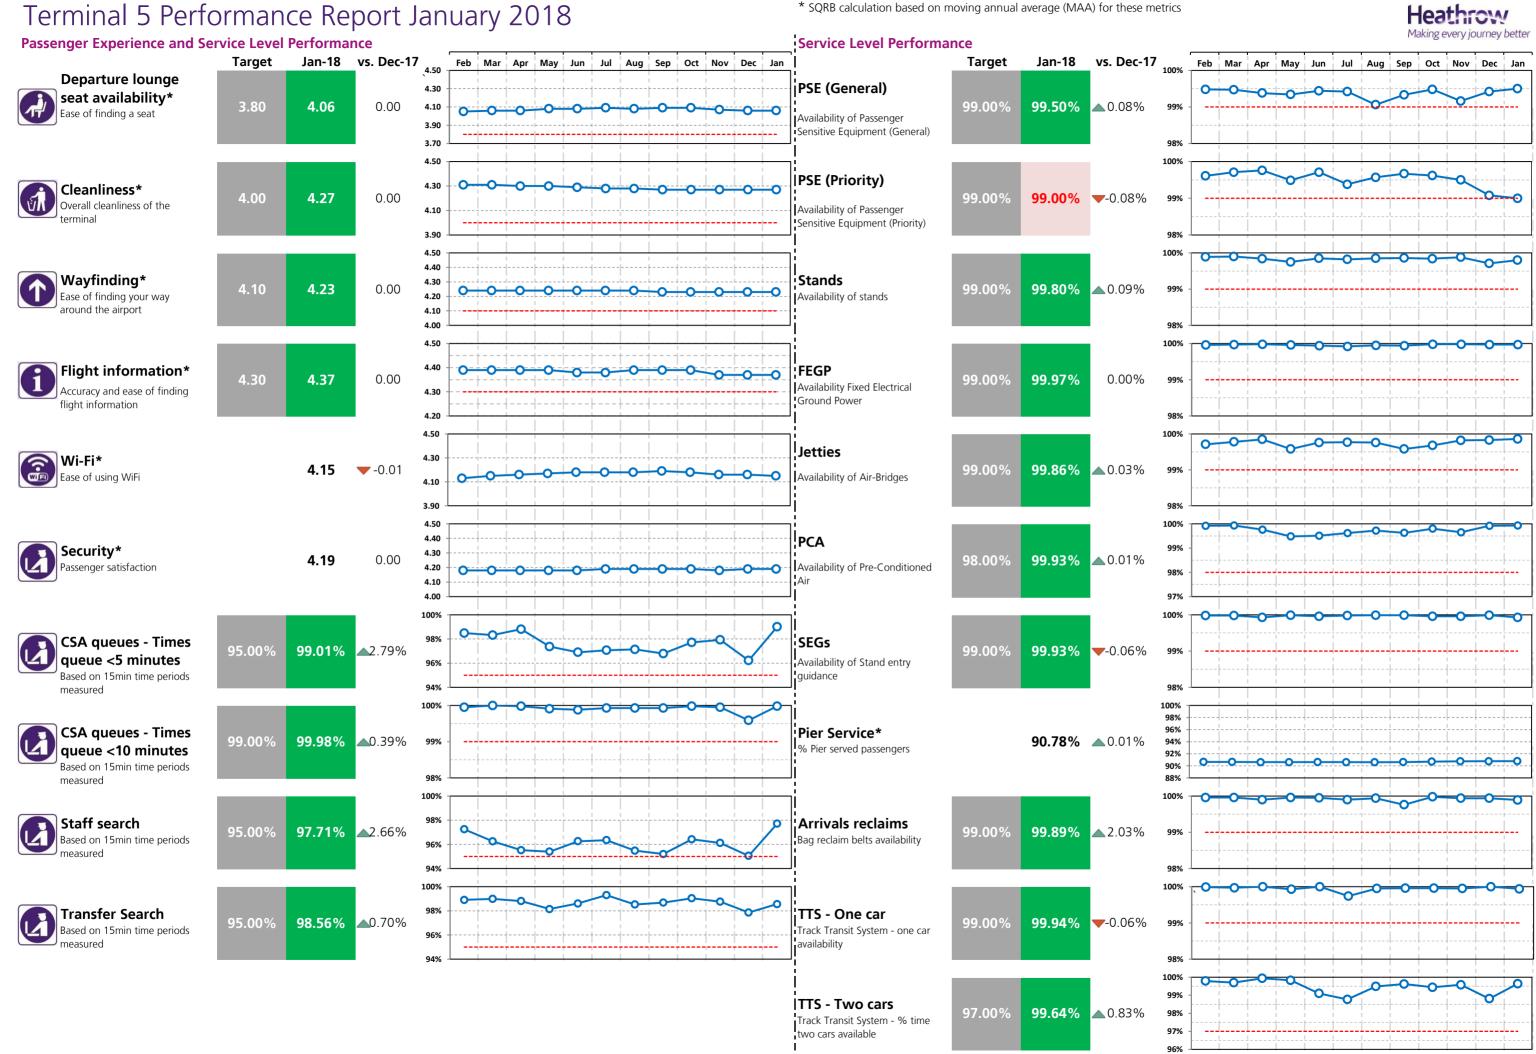

# Terminal 5 Performance Report January 2018

# Financial Report - Bonus and Rebates

Rebates:

|                                    |                    | Jan - 2018       |   | Year-to-Da       | ate                |
|------------------------------------|--------------------|------------------|---|------------------|--------------------|
|                                    | Target<br>Achieved | Estimated Rebate | е | Estimated Rebate | Number of failures |
| Departure lounge seat availability |                    | £ -              |   | £ -              | 0                  |
| Cleanliness                        |                    | £ -              | : | £ -              | 0                  |
| Wayfinding                         |                    | £ -              |   | £ -              | 0                  |
| Flight information                 |                    | £ -              | : | £ -              | 0                  |
| CSA queues - Both                  |                    | £ -              |   | £ -              | 0                  |
| Staff search                       |                    | £ -              | : | £ -              | 0                  |
| Transfer search                    |                    | £ -              |   | £ -              | 0                  |
| PSE (General)                      |                    | £ -              | : | £ -              | 0                  |
| PSE (Priority)                     |                    | £ -              | : | £ -              | 0                  |
| Stands                             |                    | £ -              | : | £ -              | 0                  |
| FEGP                               |                    | £ -              |   | £ -              | 0                  |
| Jetties                            |                    | £ -              | : | £ -              | 0                  |
| PCA                                |                    | £ -              |   | £ -              | 0                  |
| SEGs                               |                    | £ -              |   | £ -              | 0                  |
| Pier Service                       |                    |                  |   |                  |                    |
| Arrivals reclaims                  |                    | £ -              | : | £ -              | 0                  |
|                                    |                    | £ -              | : | £ -              | 0                  |

Bonuses

|                                    |         |          |          |        | Jan - 20 | 18            |      | te               |           |
|------------------------------------|---------|----------|----------|--------|----------|---------------|------|------------------|-----------|
|                                    |         | Lower    | Upper    | Actual | Estimate | ed Bonus (All | Esti | mated Bonus (All | Number of |
|                                    | Measure | Threshol | Threshol | Actual | Ter      | minals)       |      | Terminals)       | Bonus     |
| Departure lounge seat availability | MAA     | 4.10     | 4.50     | 4.06   | £        | -             | £    | -                | 0         |
| Cleanliness                        | MAA     | 4.20     | 4.50     | 4.27   | £        | -             | £    | -                | 0         |
| Wayfinding                         | MAA     | 4.20     | 4.50     | 4.23   | £        | 52,620        | £    | 52,620           | 1         |
| Flight information                 | MAA     | 4.40     | 4.70     | 4.37   | £        | -             | £    | -                | 0         |
|                                    |         |          |          |        | £        | 52,620        | £    | 52,620           | 1         |

### **Credit Notes:**

Will be raised and allocated to the relevant parties that used the terminal in the relevant month pro-rata with the airport charges incurred for passenger services in that month.

Financial year is from January 2018 - December 2018

**Bonus:** All business units must exceed Lower Threshold.

Lowest Score will be used to calculate bonus term each month for qualifying measures

All bonus measures are based on MAA