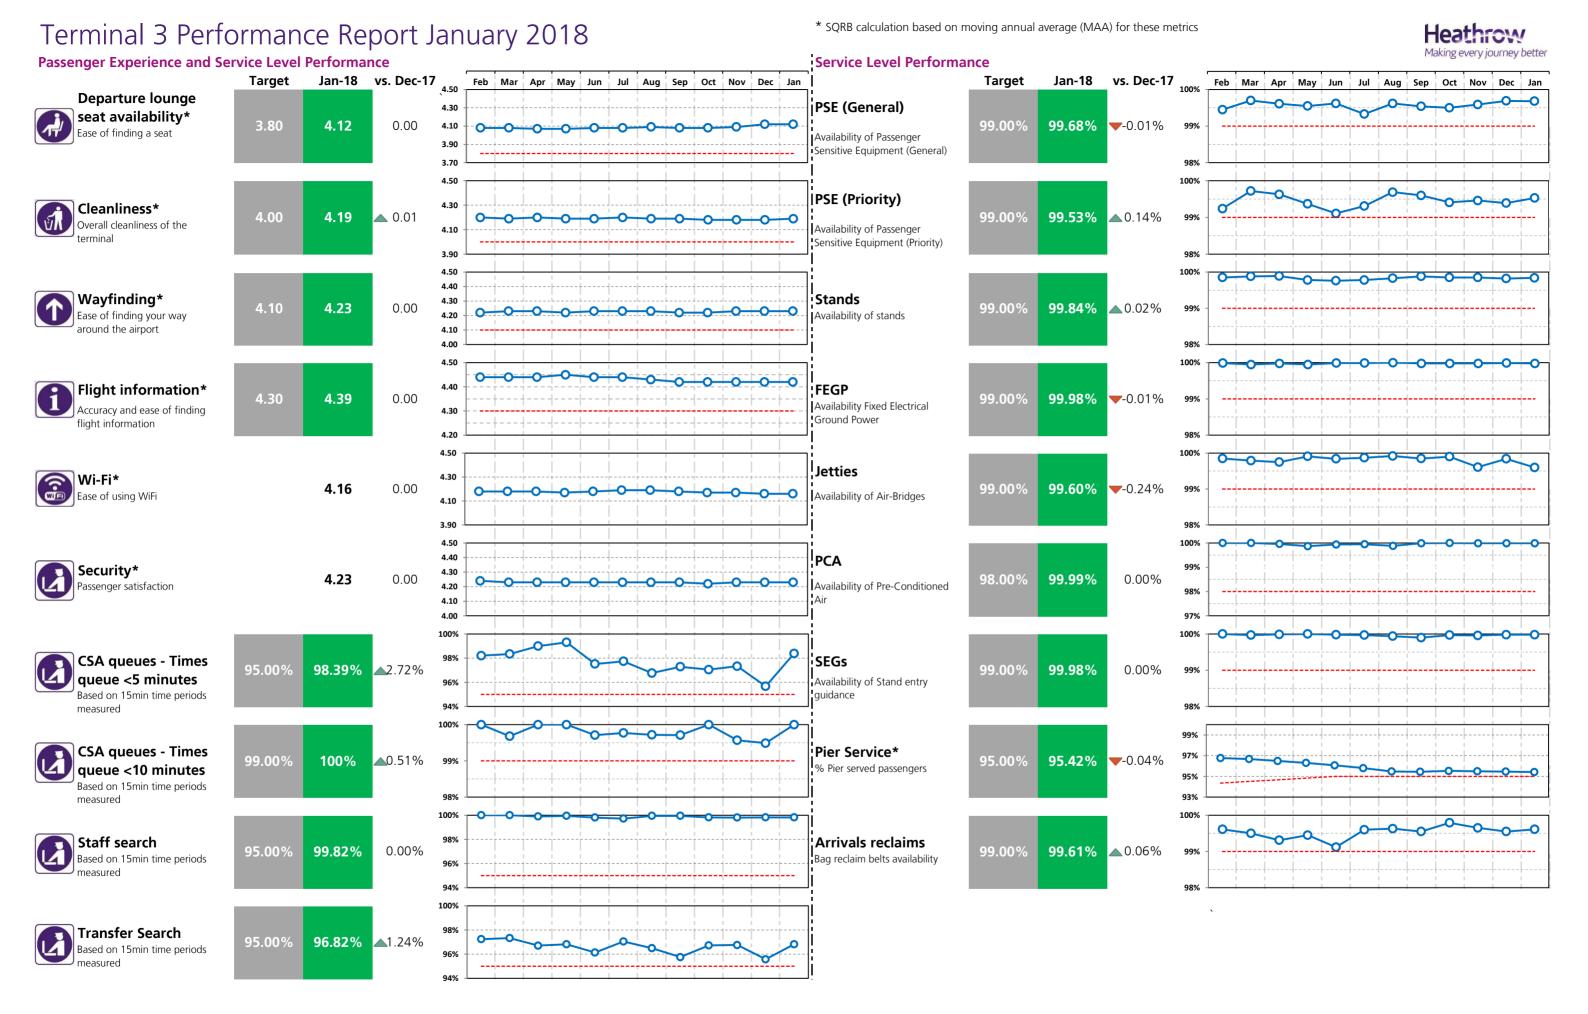

information                 | MAA     | 4.40               | 4.70               | 4.42   | £       | -                             | £    | -                              | 0                  |
|                                    |         |                    |                    |        | £       | 52,620                        | £    | 52,620                         | 1                  |

### **Credit Notes:**

Will be raised and allocated to the relevant parties that used the terminal in the relevant month pro-rata with the airport charges incurred for passenger services in that month.

Financial year is from January 2018 - December 2018

**Bonus:** All business units must exceed Lower Threshold.

Lowest Score will be used to calculate bonus term each month for qualifying measures



# Terminal 3 Performance Report January 2018

# Financial Report - Bonus and Rebates



**Rebates:** 

|                                    |                    | Jan - 2018    |      | }        | Year-to-Da |                    |
|------------------------------------|--------------------|---------------|------|----------|------------|--------------------|
|                                    | Target<br>Achieved | Estimated Rel | bate | Estimate | d Rebate   | Number of failures |
| Departure lounge seat availability |                    | £             | -    | £        | -          | 0                  |
| Cleanliness                        |                    | £             | -    | £        | -          | 0                  |
| Wayfinding                         |