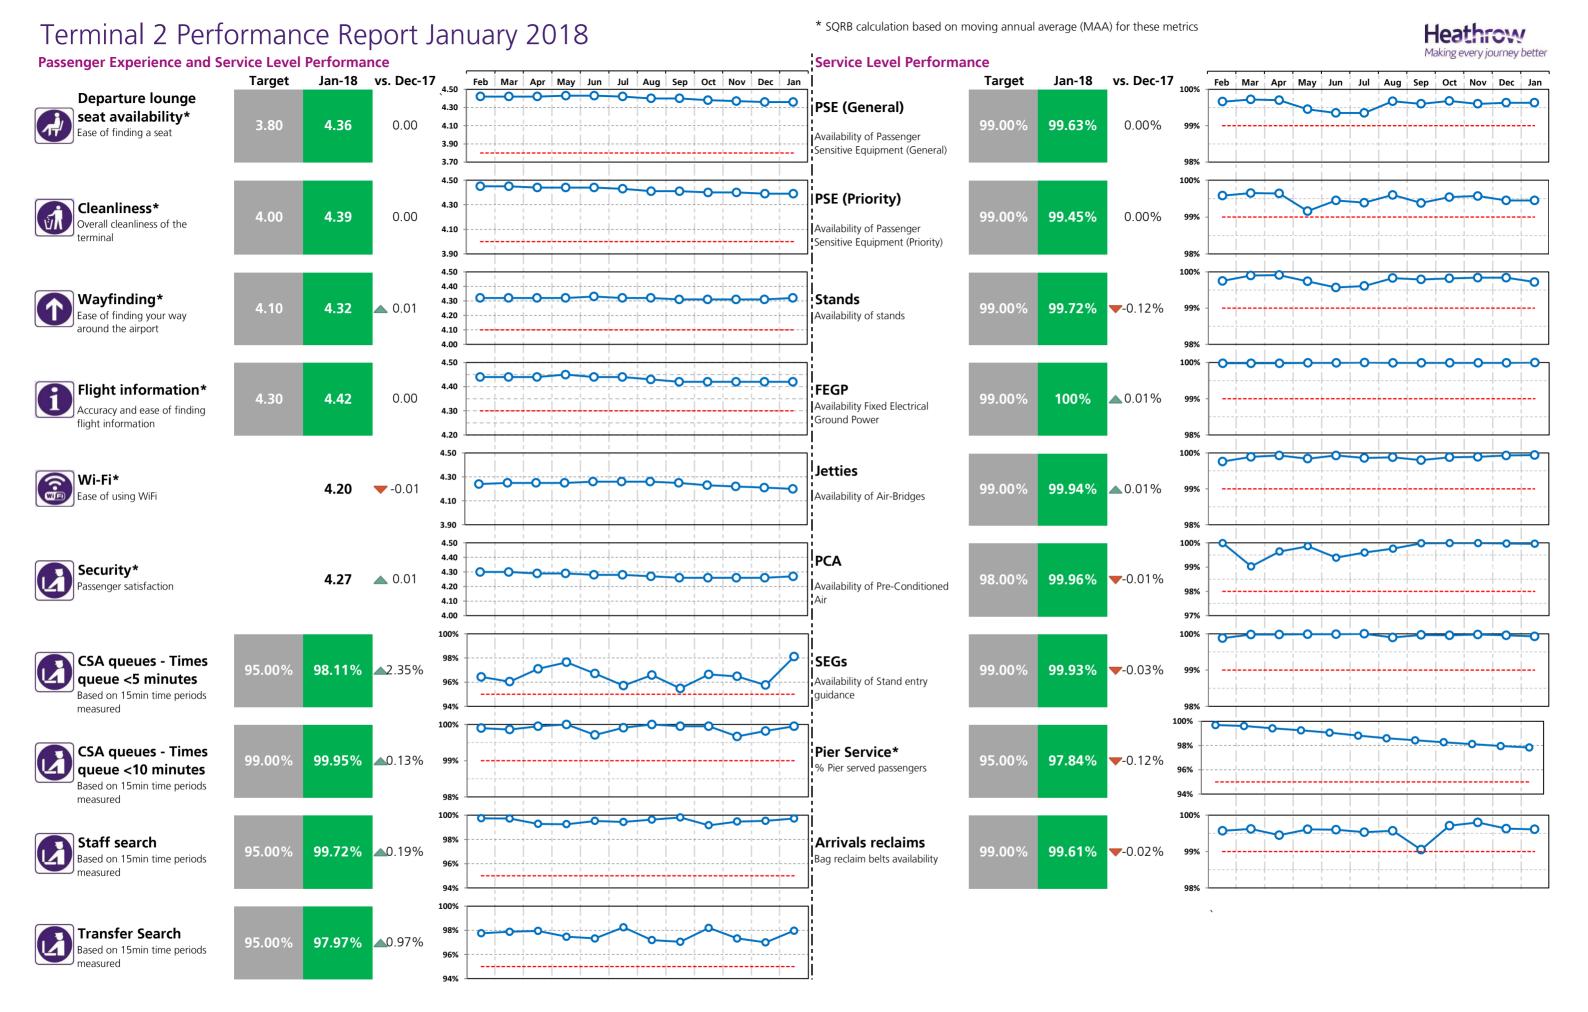

20               | 4.50               | 4.39 | 4.19 | 4.21            | 4.27  | £ -                | £ -             | 0          |  |  |  |  |  |
| 4.20               | 4.50               | 4.32 | 4.23 | 4.25            | 4.23  | £ 52,620           | £ 52,620        | 1          |  |  |  |  |  |
| 4.40               | 4.70               | 4.42 | 4.39 | 4.40            | 4.37  | £ -                | £ -             | 0          |  |  |  |  |  |
|                    |                    |      |      |                 | Total | £ 52,620           | £ 52,620        | 1          |  |  |  |  |  |

**Bonus:** All business units must exceed Lower Threshold.

Lowest Score will be used to calculate bonus term each month for qualifying measures

Financial year is from January 2018 - December 2018



# Terminal 2 Performance Report January 2018

# Financial Report - Bonus and Rebates





| Cleanliness         £         -         £         -         0           Wayfinding         £         -         £         -         0           Flight information         £         -         £         -         0           CSA queues - Both         £         -         £         -         0           Staff search         £         -         £         -         0           Transfer search         £         -         £         -         £         -         0           PSE (General)         £         -         £         -         £         -         0           PSE (Priority)         £         -         £         -         £         -         0           Stands         £         -         £         -