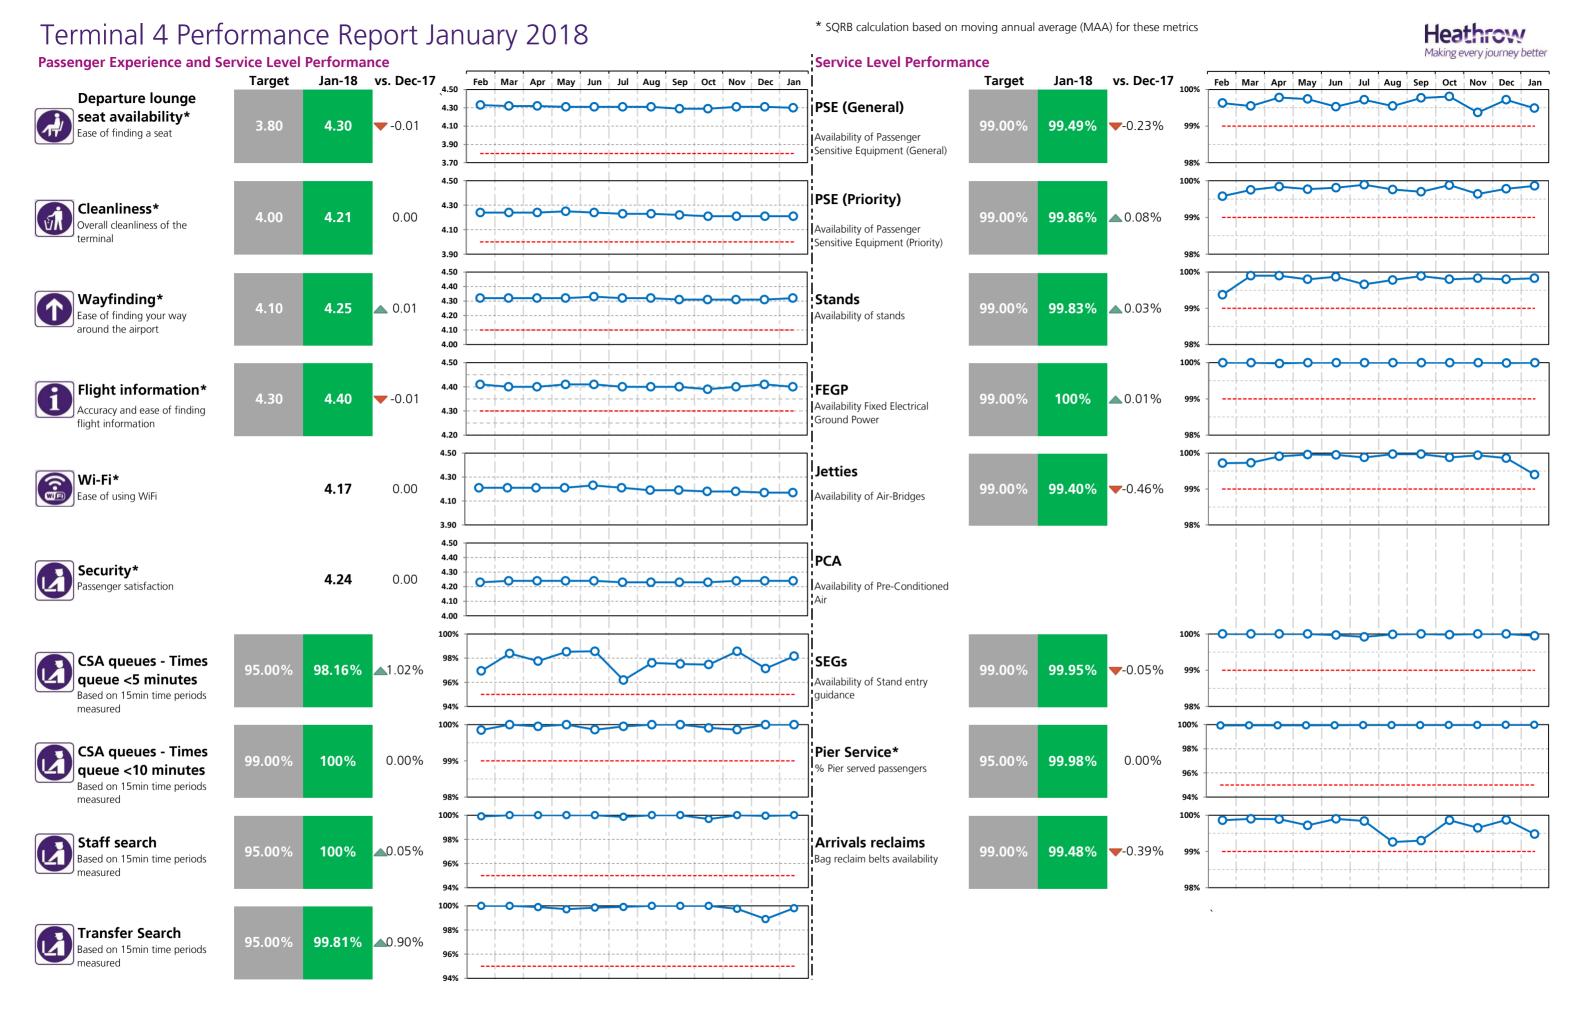

| 0         |
| Wayfinding                         | MAA     | 4.20      | 4.50      | 4.23   | £     | 52,620          | £            | 52,620           | 1         |
| Flight information                 | MAA     | 4.40      | 4.70      | 4.39   | £     | -               | £            | -                | 0         |
|                                    |         |           |           |        | £     | 52,620          | £            | 52,620           | 1         |

### **Credit Notes:**

Will be raised and allocated to the relevant parties that used the terminal in the relevant month pro-rata with the airport charges incurred for passenger services in that month.

Financial year is from January 2018 - December 2018

**Bonus:** All business units must exceed Lower Threshold.



# Terminal 4 Performance Report January 2018

# Financial Report - Bonus and Rebates



**Rebates:** 

|                                    |                    | Jan - 2018     |     | Year-to-D        | ate                |
|------------------------------------|--------------------|----------------|-----|------------------|--------------------|
|                                    | Target<br>Achieved | Estimated Reba | ite | Estimated Rebate | Number of failures |
| Departure lounge seat availability |                    | £              | -   | £ -              | 0                  |
| Cleanliness                        |                    | £              | -   | £ -              | 0                  |
| Wayfinding                         |                    | £              | -