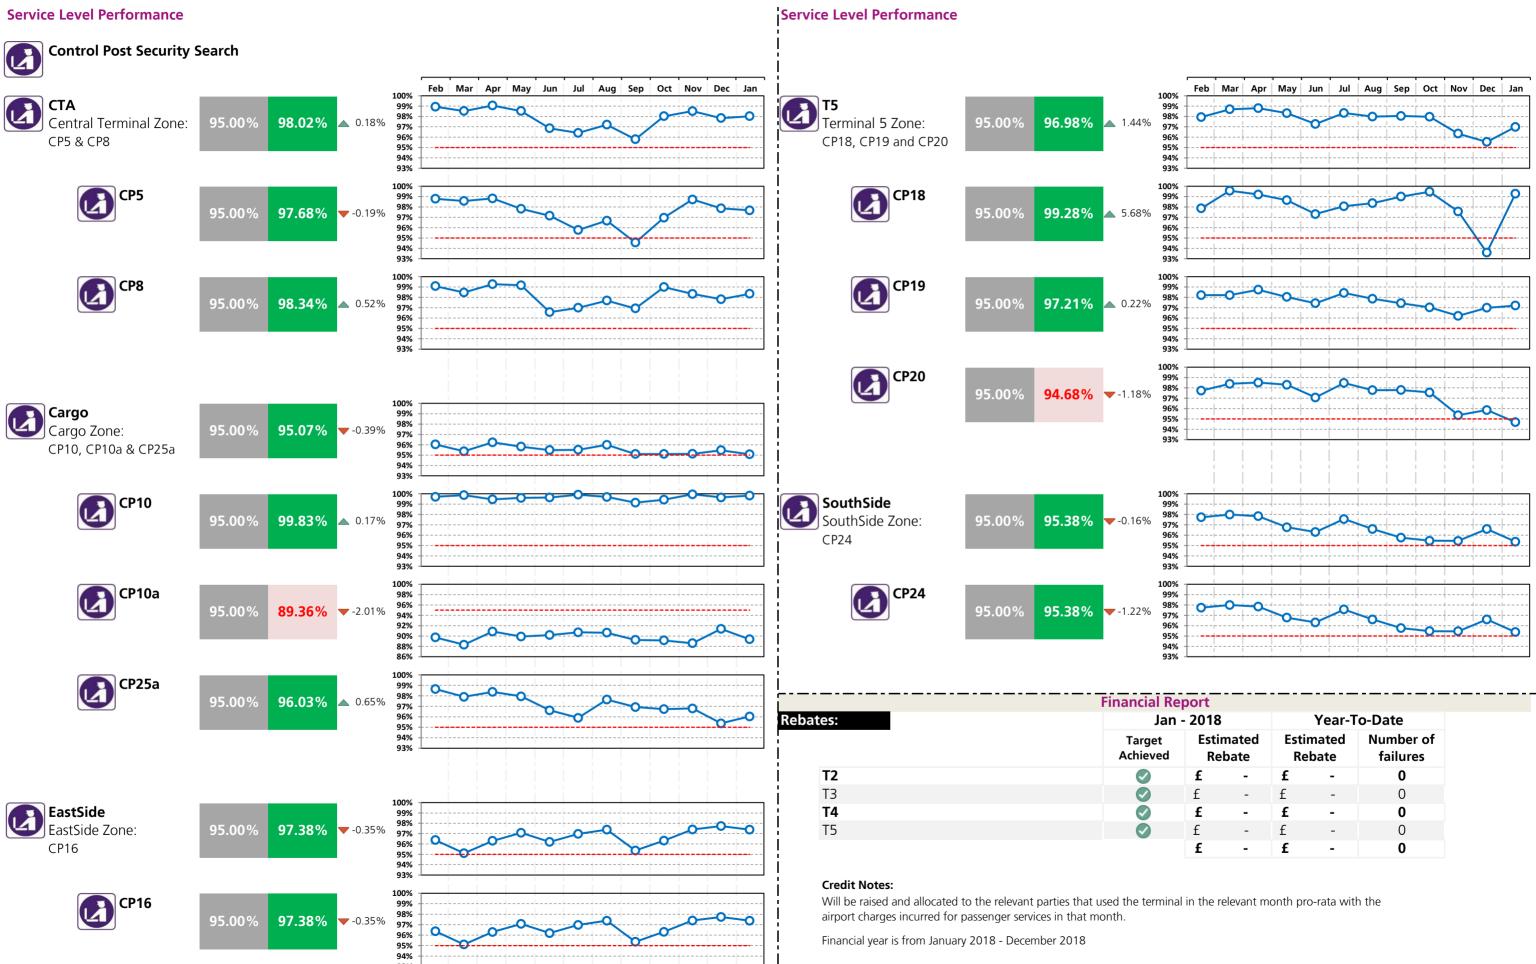

# Financial Report - Bonus and Rebates

Rebates:

|                                    |                    | Jan - 2018       |   | Year-to-Da       | ate                |
|------------------------------------|--------------------|------------------|---|------------------|--------------------|
|                                    | Target<br>Achieved | Estimated Rebate | е | Estimated Rebate | Number of failures |
| Departure lounge seat availability |                    | £ -              |   | £ -              | 0                  |
| Cleanliness                        |                    | £ -              | : | £ -              | 0                  |
| Wayfinding                         |                    | £ -              |   | £ -              | 0                  |
| Flight information                 |                    | £ -              | : | £ -              | 0                  |
| CSA queues - Both                  |                    | £ -              |   | £ -              | 0                  |
| Staff search                       |                    | £ -              | : | £ -              | 0                  |
| Transfer search                    |                    | £ -              |   | £ -              | 0                  |
| PSE (General)                      |                    | £ -              | : | £ -              | 0                  |
| PSE (Priority)                     |                    | £ -              | : | £ -              | 0                  |
| Stands                             |                    | £ -              | : | £ -              | 0                  |
| FEGP                               |                    | £ -              |   | £ -              | 0                  |
| Jetties                            |                    | £ -              | : | £ -              | 0                  |
| PCA                                |                    | £ -              |   | £ -              | 0                  |
| SEGs                               |                    | £ -              |   | £ -              | 0                  |
| Pier Service                       |                    |                  |   |                  |                    |
| Arrivals reclaims                  |                    | £ -              | : | £ -              | 0                  |
|                                    |                    | £ -              | : | £ -              | 0                  |

Bonuses

|                                    |         |          |          |        | Jan - 20 | 18            |      | te               |           |
|------------------------------------|---------|----------|----------|--------|----------|---------------|------|------------------|-----------|
|                                    |         | Lower    | Upper    | Actual | Estimate | ed Bonus (All | Esti | mated Bonus (All | Number of |
|                                    | Measure | Threshol | Threshol | Actual | Ter      | minals)       |      | Terminals)       | Bonus     |
| Departure lounge seat availability | MAA     | 4.10     | 4.50     | 4.06   | £        | -             | £    | -                | 0         |
| Cleanliness                        | MAA     | 4.20     | 4.50     | 4.27   | £        | -             | £    | -                | 0         |
| Wayfinding                         | MAA     | 4.20     | 4.50     | 4.23   | £        | 52,620        | £    | 52,620           | 1         |
| Flight information                 | MAA     | 4.40     | 4.70     | 4.37   | £        | -             | £    | -                | 0         |
|                                    |         |          |          |        | £        | 52,620        | £    | 52,620           | 1         |

### **Credit Notes:**

Will be raised and allocated to the relevant parties that used the terminal in the relevant month pro-rata with the airport charges incurred for passenger services in that month.

Financial year is from January 2018 - December 2018

**Bonus:** All business units must exceed Lower Threshold.

Lowest Score will be used to calculate bonus term each month for qualifying measures

All bonus measures are based on MAA