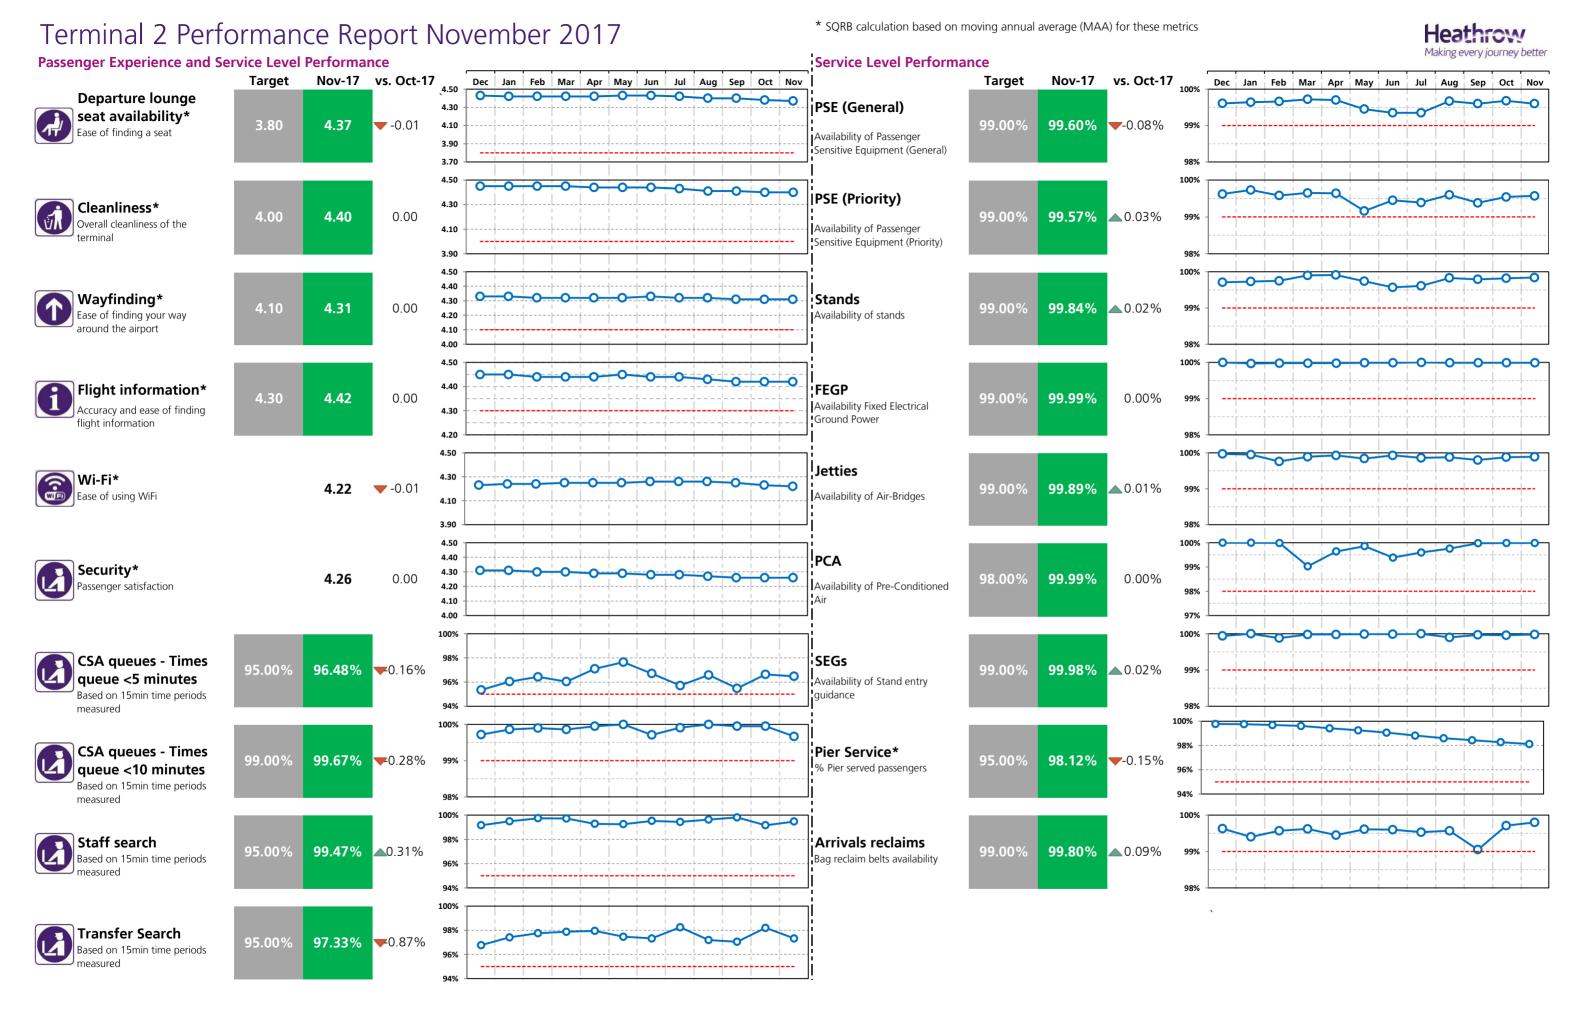

# Terminal 2 Performance Report November 2017

# Heathrow Performance Report November 2017

| Passenger Experience and Service Level Perform                             |        |        |          | -      |        |
|----------------------------------------------------------------------------|--------|--------|----------|--------|--------|
|                                                                            | T2     | Т3     | T4       | T5     |        |
| Departure lounge seat availability*  Ease of finding a seat                | 4.37   | 4.09   | 4.31     | 4.07   |        |
| Cleanliness* Overall cleanliness of the terminal                           | 4.40   | 4.18   | 4.21     | 4.27   |        |
| Wayfinding* Ease of finding your way around the airport                    | 4.31   | 4.23   | 4.24     | 4.23   |        |
| Flight information*  Accuracy and ease of finding flight information       | 4.42   | 4.39   | 4.40     | 4.37   |        |
| Wi-Fi* Ease of using WiFi                                                  | 4.22   | 4.17   | 4.18     | 4.16   |        |
| Security* Passenger satisfaction                                           | 4.26   | 4.23   | 4.24     | 4.18   |        |
| CSA queues - Times queue <5 minutes  Based on 15min time periods measured  | 96.48% | 97.33% | 98.57%   | 97.93% |        |
| CSA queues - Times queue <10 minutes  Based on 15min time periods measured | 99.67% | 99.57% | 99.86%   | 99.95% |        |
| Staff search Based on 15min time periods measured                          | 99.47% | 99.81% | 100%     | 96.12% |        |
| Transfer Search  Based on 15min time periods measured                      | 97.33% | 96.76% | 99.75%   | 98.76% |        |
|                                                                            | СТА    | Cargo  | EastSide | Т5     | SouthS |
| Control Post Security Search                                               | 98.52% | 95.12% | 97.40%   | 96.34% | 95.45  |

### Service Level Performance

| Service Level Performance                                               | T2     | Т3     | <b>T4</b> | Т5     | AL |
|-------------------------------------------------------------------------|--------|--------|-----------|--------|----|
| PSE (General) Availability of Passenger Sensitive Equipment (General)   | 99.60% | 99.59% | 99.37%    | 99.16% |    |
| PSE (Priority) Availability of Passenger Sensitive Equipment (Priority) | 99.57% | 99.46% | 99.64%    | 99.50% |    |
| Stands Availability of stands                                           | 99.84% | 99.85% | 99.83%    | 99.88% |    |
| FEGP Availability ofFixed Electrical Ground Power                       | 99.99% | 99.98% | 100%      | 99.98% |    |
| Jetties Availability of Air-Bridges                                     | 99.89% | 99.61% | 99.94%    | 99.82% |    |
| PCA Availability of Pre-conditioned Air                                 | 99.99% | 99.99% |           | 99.65% |    |
| SEGs                                                                    | 99.98% | 99.96% | 100%      | 99.96% |    |
| Pier Service* % Pier served passengers                                  | 98.12% | 95.49% | 99.97%    | 90.76% |    |
| Arrivals Reclaims Bag reclaim belts availability                        | 99.80% | 99.65% | 99.65%    | 99.94% |    |
| Aerodrome congestion                                                    |        |        |           |        |    |
| TTS - One car Track Transit System - one car availability               |        |        |           | 99.95% |    |