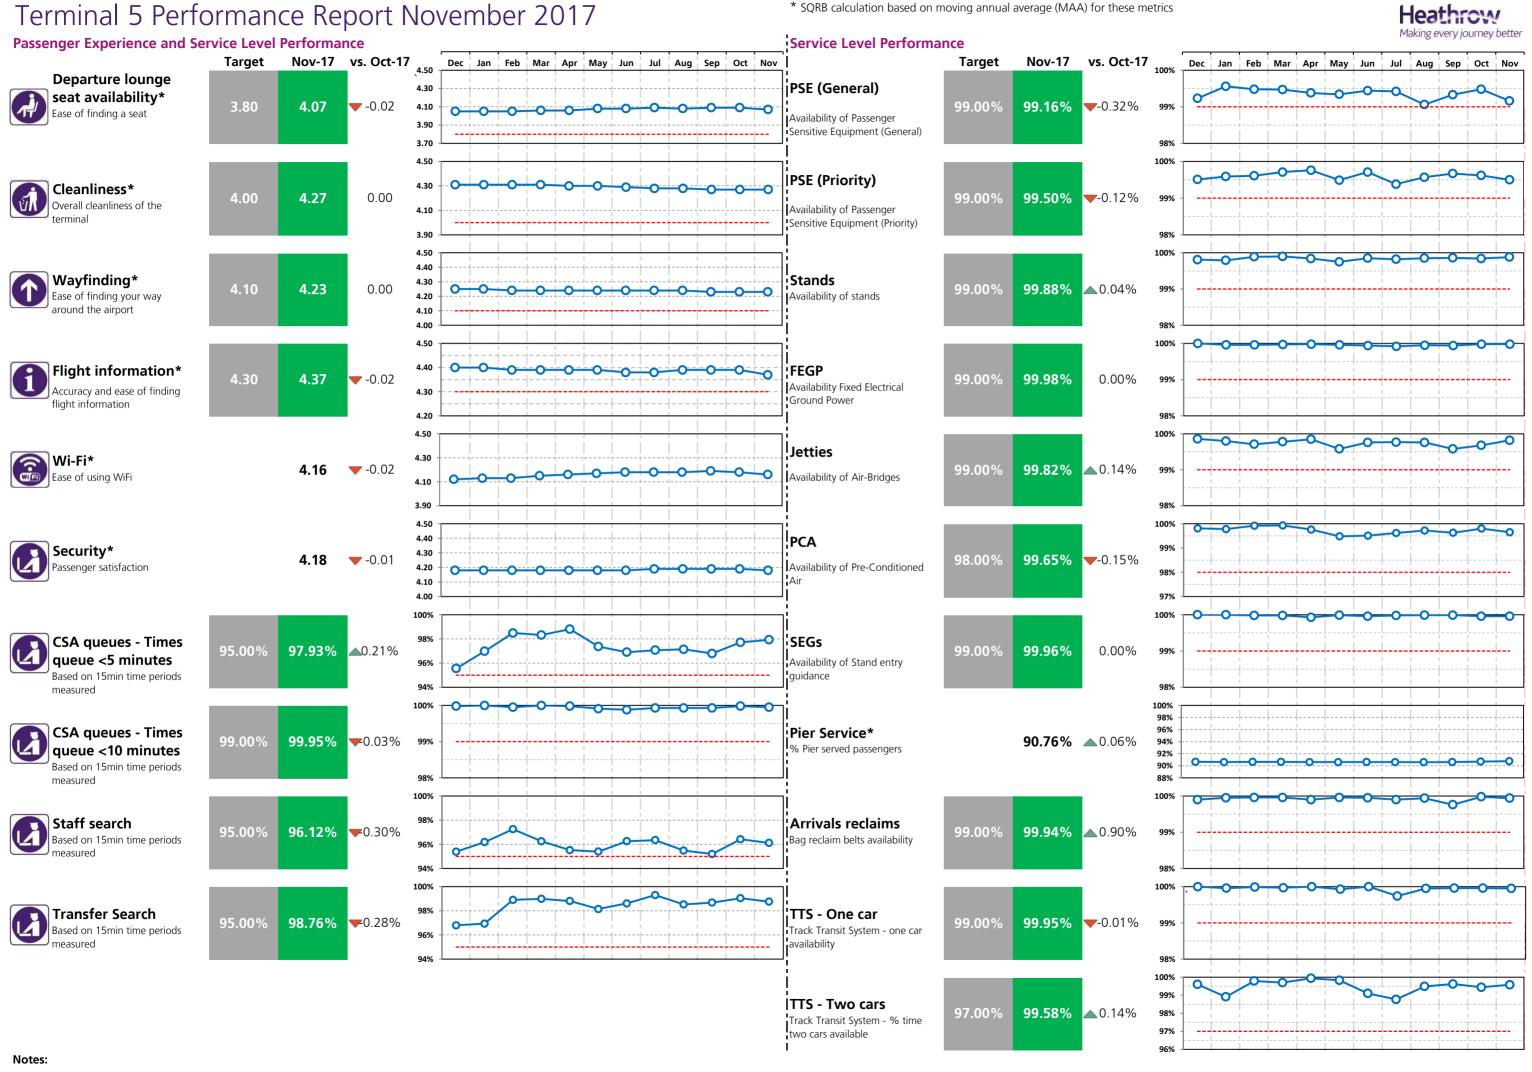

# Terminal 5 Performance Report November 2017

# Financial Report - Bonus and Rebates

**Rebates:** 

|                                    |                    | Nov - 2017      |   | Year-to-Da       | ate                |
|------------------------------------|--------------------|-----------------|---|------------------|--------------------|
|                                    | Target<br>Achieved | Estimated Rebat | e | Estimated Rebate | Number of failures |
| Departure lounge seat availability |                    | £ -             |   | £ -              | 0                  |
| Cleanliness                        |                    | £ -             |   | £ -              | 0                  |
| Wayfinding                         |                    | £ -             |   | £ -              | 0                  |
| Flight information                 |                    | £ -             |   | £ -              | 0                  |
| CSA queues - Both                  |                    | £ -             |   | £ -              | 0                  |
| Staff search                       |                    | <b>f</b> -      |   | £ -              | 0                  |
| Transfer search                    |                    | £ -             |   | £ -              | 0                  |
| PSE (General)                      |                    | £ -             |   | £ -              | 0                  |
| PSE (Priority)                     |                    | £ -             |   | £ -              | 0                  |
| Stands                             |                    | £ -             |   | £ -              | 0                  |
| FEGP                               |                    | £ -             |   | £ -              | 0                  |
| Jetties                            |                    | £ -             |   | £ -              | 0                  |
| PCA                                |                    | £ -             |   | £ -              | 0                  |
| SEGs                               |                    | £ -             |   | £ -              | 0                  |
| Pier Service                       |                    |                 |   |                  |                    |
| Arrivals reclaims                  |                    | <b>f</b> -      |   | £ -              | 0                  |
|                                    |                    | £ -             |   | £ -              | 0                  |

Bonuses

|                                    |         |        |      |                                             | Nov | - 2017                              |   | Year-to-Da         | te |
|------------------------------------|---------|--------|------|---------------------------------------------|-----|-------------------------------------|---|--------------------|----|
|                                    | Measure | Actual |      | Actual Estimated Bonus (All E<br>Terminals) |     | All Estimated Bonus (All Terminals) |   | Number of<br>Bonus |    |
| Departure lounge seat availability | MAA     | 4.10   | 4.50 | 4.07                                        | £   | -                                   | £ | -                  | 0  |
| Cleanliness                        | MAA     | 4.20   | 4.50 | 4.27                                        | £   | -                                   | £ | -                  | 0  |
| Wayfinding                         | MAA     | 4.20   | 4.50 | 4.23                                        | £   | 50,370                              | £ | 470,117            | 11 |
| Flight information                 | MAA     | 4.40   | 4.70 | 4.37                                        | £   | -                                   | £ | -                  | 0  |
|                                    |         |        |      |                                             | £   | 50,370                              | £ | 470,117            | 11 |