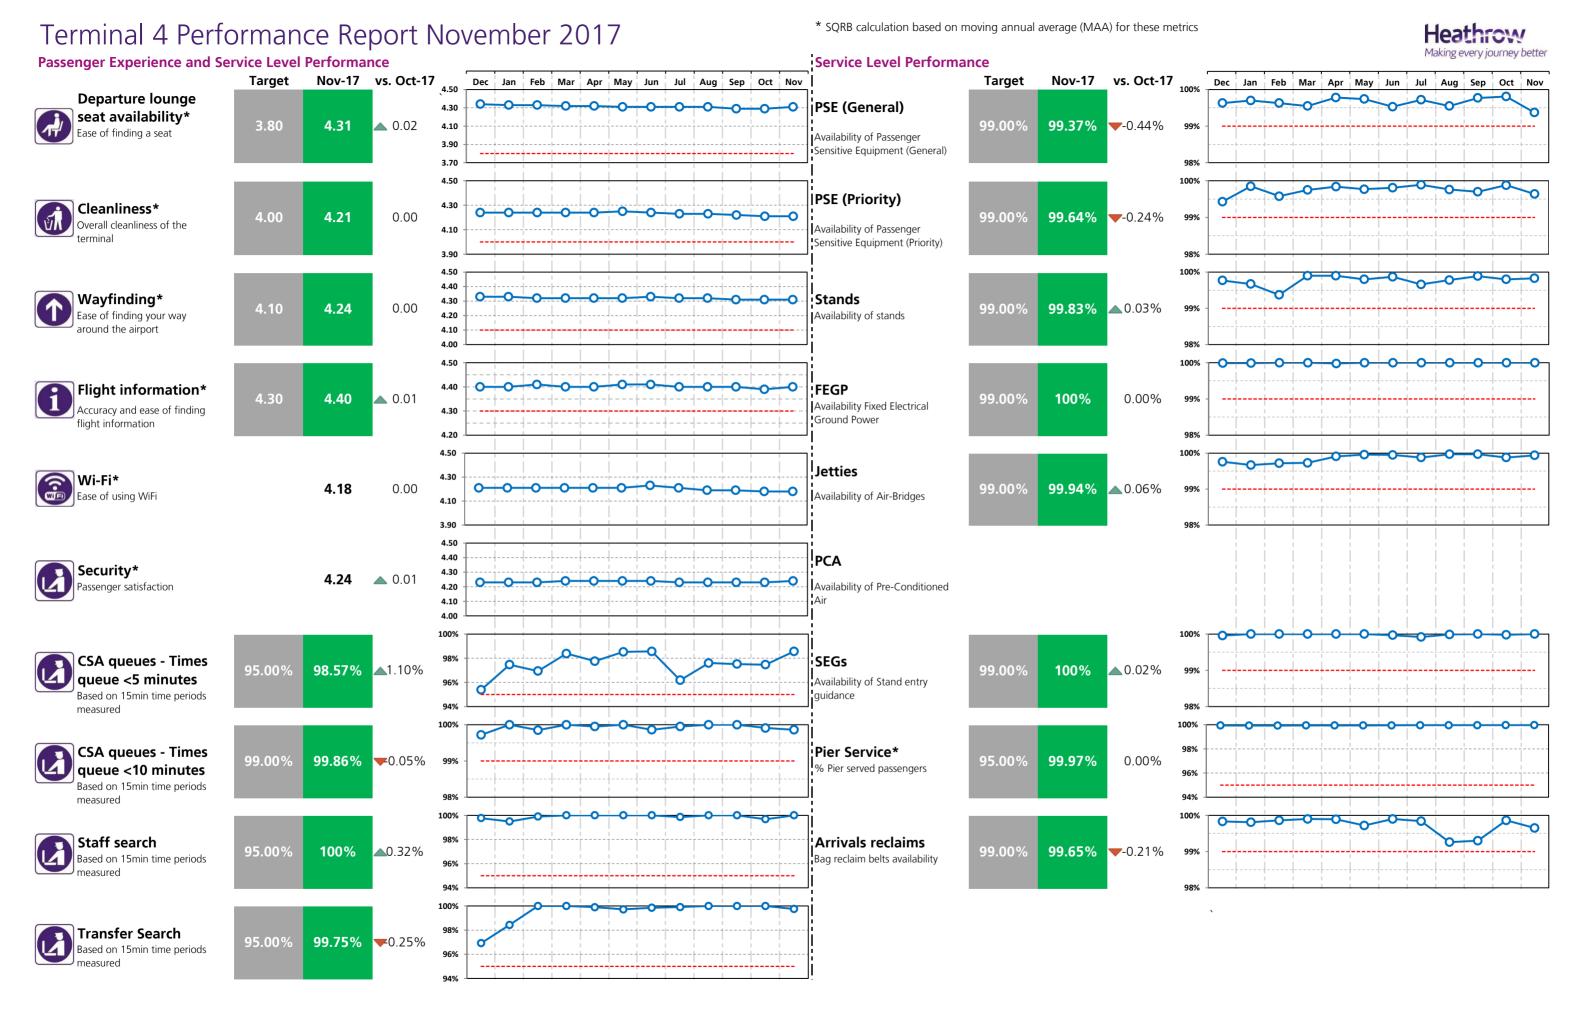

# Terminal 4 Performance Report November 2017

# Heathrow Performance Report November 2017

| Passenger Experience and Service Level Perform                             |        |        |          | -      |        |
|----------------------------------------------------------------------------|--------|--------|----------|--------|--------|
|                                                                            | T2     | Т3     | T4       | T5     |        |
| Departure lounge seat availability*  Ease of finding a seat                | 4.37   | 4.09   | 4.31     | 4.07   |        |
| Cleanliness* Overall cleanliness of the terminal                           | 4.40   | 4.18   | 4.21     | 4.27   |        |
| Wayfinding* Ease of finding your way around the airport                    | 4.31   | 4.23   | 4.24     | 4.23   |        |
| Flight information*  Accuracy and ease of finding flight information       | 4.42   | 4.39   | 4.40     | 4.37   |        |
| Wi-Fi* Ease of using WiFi                                                  | 4.22   | 4.17   | 4.18     | 4.16   |        |
| Security* Passenger satisfaction                                           | 4.26   | 4.23   | 4.24     | 4.18   |        |
| CSA queues - Times queue <5 minutes  Based on 15min time periods measured  | 96.48% | 97.33% | 98.57%   | 97.93% |        |
| CSA queues - Times queue <10 minutes  Based on 15min time periods measured | 99.67% | 99.57% | 99.86%   | 99.95% |        |
| Staff search Based on 15min time periods measured                          | 99.47% | 99.81% | 100%     | 96.12% |        |
| Transfer Search  Based on 15min time periods measured                      | 97.33% | 96.76% | 99.75%   | 98.76% |        |
|                                                                            | СТА    | Cargo  | EastSide | Т5     | SouthS |
| Control Post Security Search                                               | 98.52% | 95.12% | 97.40%   | 96.34% | 95.45  |

### Service Level Performance

| Service Level Performance                                               | T2     | Т3     | <b>T4</b> | Т5     | AL |
|-------------------------------------------------------------------------|--------|--------|-----------|--------|----|
| PSE (General) Availability of Passenger Sensitive Equipment (General)   | 99.60% | 99.59% | 99.37%    | 99.16% |    |
| PSE (Priority) Availability of Passenger Sensitive Equipment (Priority) | 99.57% | 99.46% | 99.64%    | 99.50% |    |
| Stands Availability of stands                                           | 99.84% | 99.85% | 99.83%    | 99.88% |    |
| FEGP Availability ofFixed Electrical Ground Power                       | 99.99% | 99.98% | 100%      | 99.98% |    |
| Jetties Availability of Air-Bridges                                     | 99.89% | 99.61% | 99.94%    | 99.82% |    |
| PCA Availability of Pre-conditioned Air                                 | 99.99% | 99.99% |           | 99.65% |    |
| SEGs                                                                    | 99.98% | 99.96% | 100%      | 99.96% |    |
| Pier Service* % Pier served passengers                                  | 98.12% | 95.49% | 99.97%    | 90.76% |    |
| Arrivals Reclaims Bag reclaim belts availability                        | 99.80% | 99.65% | 99.65%    | 99.94% |    |
| Aerodrome congestion                                                    |        |        |           |        |    |
| TTS - One car Track Transit System - one car availability               |        |        |           | 99.95% |    |