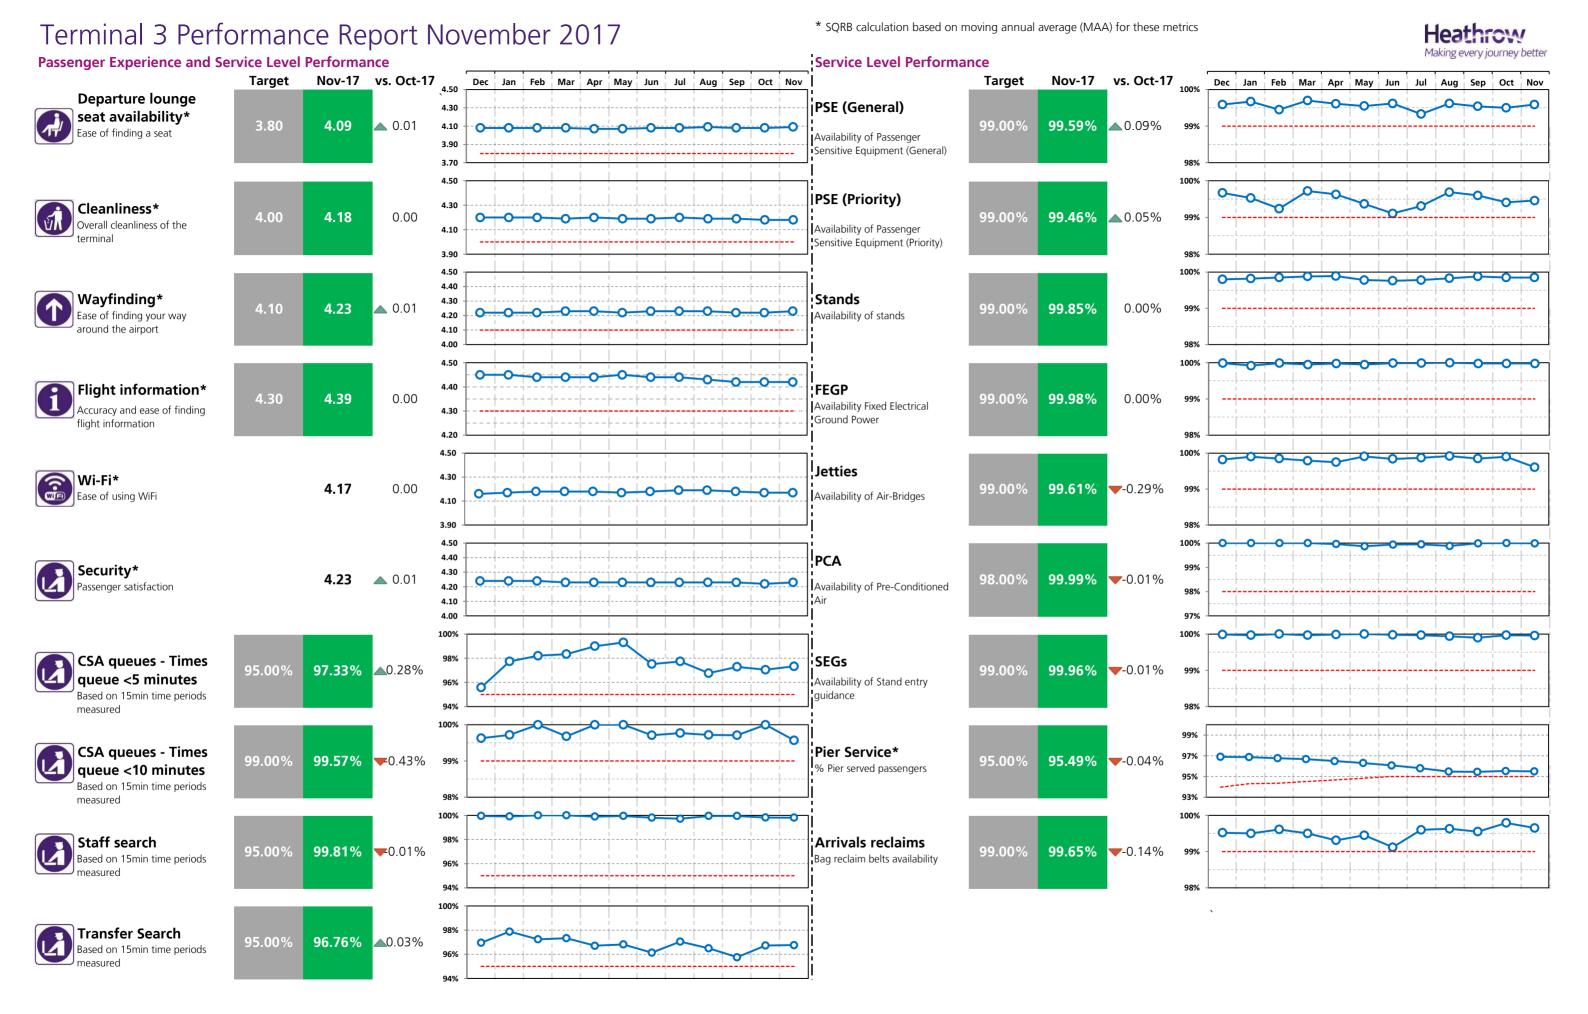

# Terminal 3 Performance Report November 2017

# Heathrow Performance Report November 2017

| Passenger Experience and Service Level Perform                             |        |        |          | -      |        |
|----------------------------------------------------------------------------|--------|--------|----------|--------|--------|
|                                                                            | T2     | Т3     | T4       | T5     |        |
| Departure lounge seat availability*  Ease of finding a seat                | 4.37   | 4.09   | 4.31     | 4.07   |        |
| Cleanliness* Overall cleanliness of the terminal                           | 4.40   | 4.18   | 4.21     | 4.27   |        |
| Wayfinding* Ease of finding your way around the airport                    | 4.31   | 4.23   | 4.24     | 4.23   |        |
| Flight information*  Accuracy and ease of finding flight information       | 4.42   | 4.39   | 4.40     | 4.37   |        |
| Wi-Fi* Ease of using WiFi                                                  | 4.22   | 4.17   | 4.18     | 4.16   |        |
| Security* Passenger satisfaction                                           | 4.26   | 4.23   | 4.24     | 4.18   |        |
| CSA queues - Times queue <5 minutes  Based on 15min time periods measured  | 96.48% | 97.33% | 98.57%   | 97.93% |        |
| CSA queues - Times queue <10 minutes  Based on 15min time periods measured | 99.67% | 99.57% | 99.86%   | 99.95% |        |
| Staff search Based on 15min time periods measured                          | 99.47% | 99.81% | 100%     | 96.12% |        |
| Transfer Search  Based on 15min time periods measured                      | 97.33% | 96.76% | 99.75%   | 98.76% |        |
|                                                                            | СТА    | Cargo  | EastSide | Т5     | SouthS |
| Control Post Security Search                                               | 98.52% | 95.12% | 97.40%   | 96.34% | 95.45  |

### Service Level Performance

| Service Level Performance                                               | T2     | Т3     | <b>T4</b> | Т5     | AL |
|-------------------------------------------------------------------------|--------|--------|-----------|--------|----|
| PSE (General) Availability of Passenger Sensitive Equipment (General)   | 99.60% | 99.59% | 99.37%    | 99.16% |    |
| PSE (Priority) Availability of Passenger Sensitive Equipment (Priority) | 99.57% | 99.46% | 99.64%    | 99.50% |    |
| Stands Availability of stands                                           | 99.84% | 99.85% | 99.83%    | 99.88% |    |
| FEGP Availability ofFixed Electrical Ground Power                       | 99.99% | 99.98% | 100%      | 99.98% |    |
| Jetties Availability of Air-Bridges                                     | 99.89% | 99.61% | 99.94%    | 99.82% |    |
| PCA Availability of Pre-conditioned Air                                 | 99.99% | 99.99% |           | 99.65% |    |
| SEGs                                                                    | 99.98% | 99.96% | 100%      | 99.96% |    |
| Pier Service* % Pier served passengers                                  | 98.12% | 95.49% | 99.97%    | 90.76% |    |
| Arrivals Reclaims Bag reclaim belts availability                        | 99.80% | 99.65% | 99.65%    | 99.94% |    |
| Aerodrome congestion                                                    |        |        |           |        |    |
| TTS - One car Track Transit System - one car availability               |        |        |           | 99.95% |    |