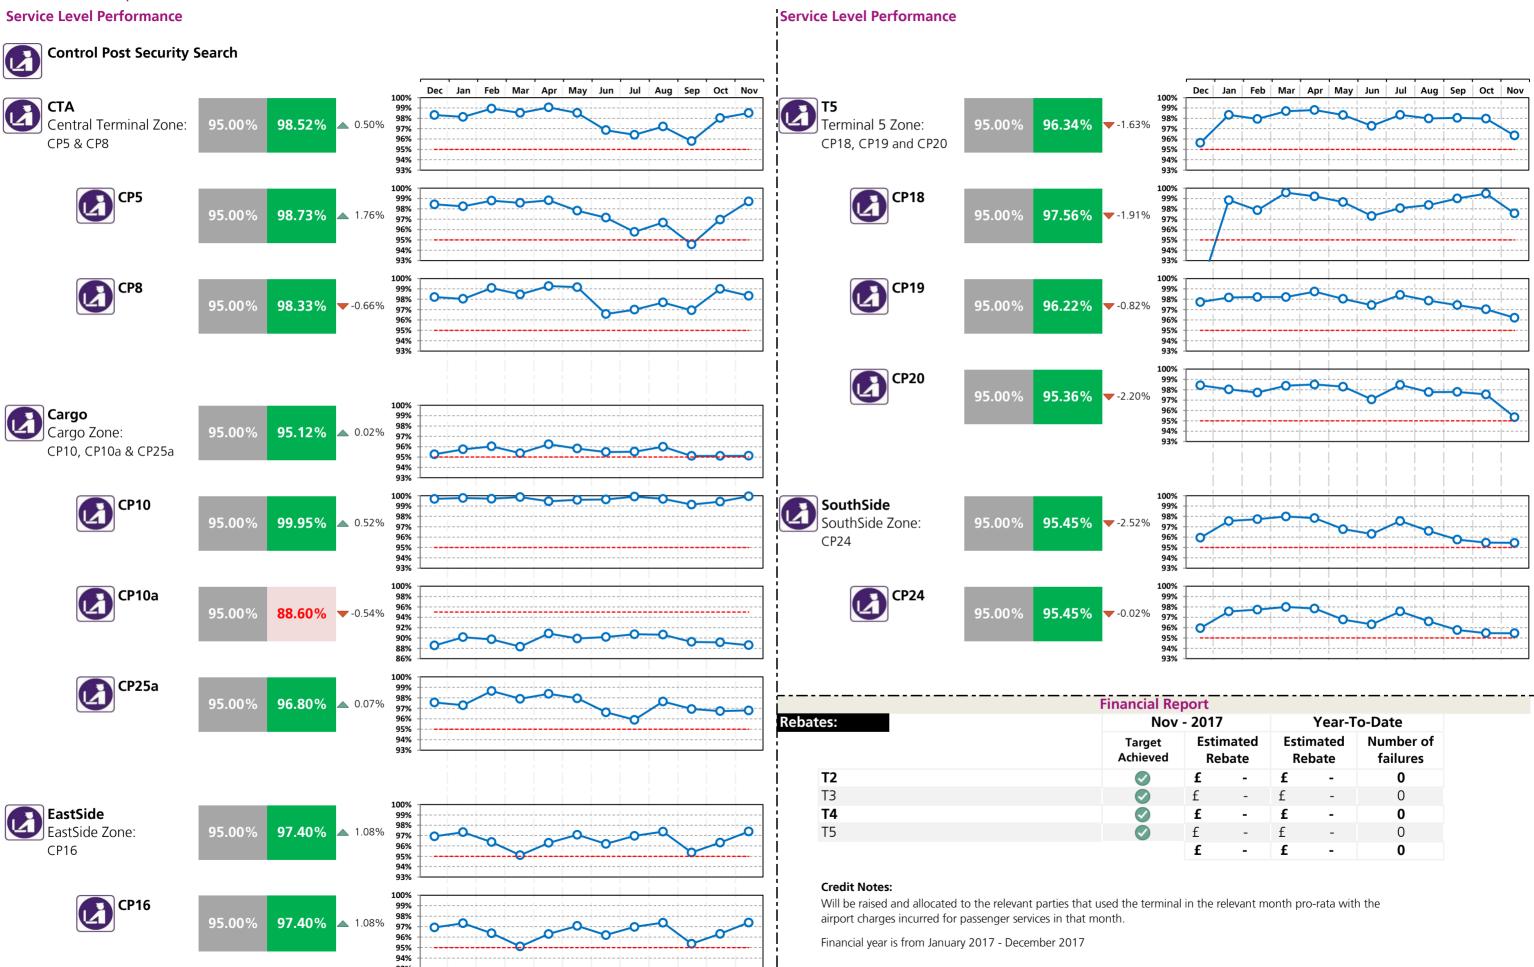

# Financial Report - Bonus and Rebates

**Rebates:** 

|                                    |                    | Nov - 2017      |   | Year-to-Da       | ate                |
|------------------------------------|--------------------|-----------------|---|------------------|--------------------|
|                                    | Target<br>Achieved | Estimated Rebat | e | Estimated Rebate | Number of failures |
| Departure lounge seat availability |                    | £ -             |   | £ -              | 0                  |
| Cleanliness                        |                    | £ -             |   | £ -              | 0                  |
| Wayfinding                         |                    | £ -             |   | £ -              | 0                  |
| Flight information                 |                    | £ -             |   | £ -              | 0                  |
| CSA queues - Both                  |                    | £ -             |   | £ -              | 0                  |
| Staff search                       |                    | <b>f</b> -      |   | £ -              | 0                  |
| Transfer search                    |                    | £ -             |   | £ -              | 0                  |
| PSE (General)                      |                    | £ -             |   | £ -              | 0                  |
| PSE (Priority)                     |                    | £ -             |   | £ -              | 0                  |
| Stands                             |                    | £ -             |   | £ -              | 0                  |
| FEGP                               |                    | £ -             |   | £ -              | 0                  |
| Jetties                            |                    | £ -             |   | £ -              | 0                  |
| PCA                                |                    | £ -             |   | £ -              | 0                  |
| SEGs                               |                    | £ -             |   | £ -              | 0                  |
| Pier Service                       |                    |                 |   |                  |                    |
| Arrivals reclaims                  |                    | <b>f</b> -      |   | £ -              | 0                  |
|                                    |                    | £ -             |   | £ -              | 0                  |

### **Credit Notes:**

Will be raised and allocated to the relevant parties that used the terminal in the relevant month pro-rata with the airport charges incurred for passenger services in that month.

Financial year is from January 2017 - December 2017