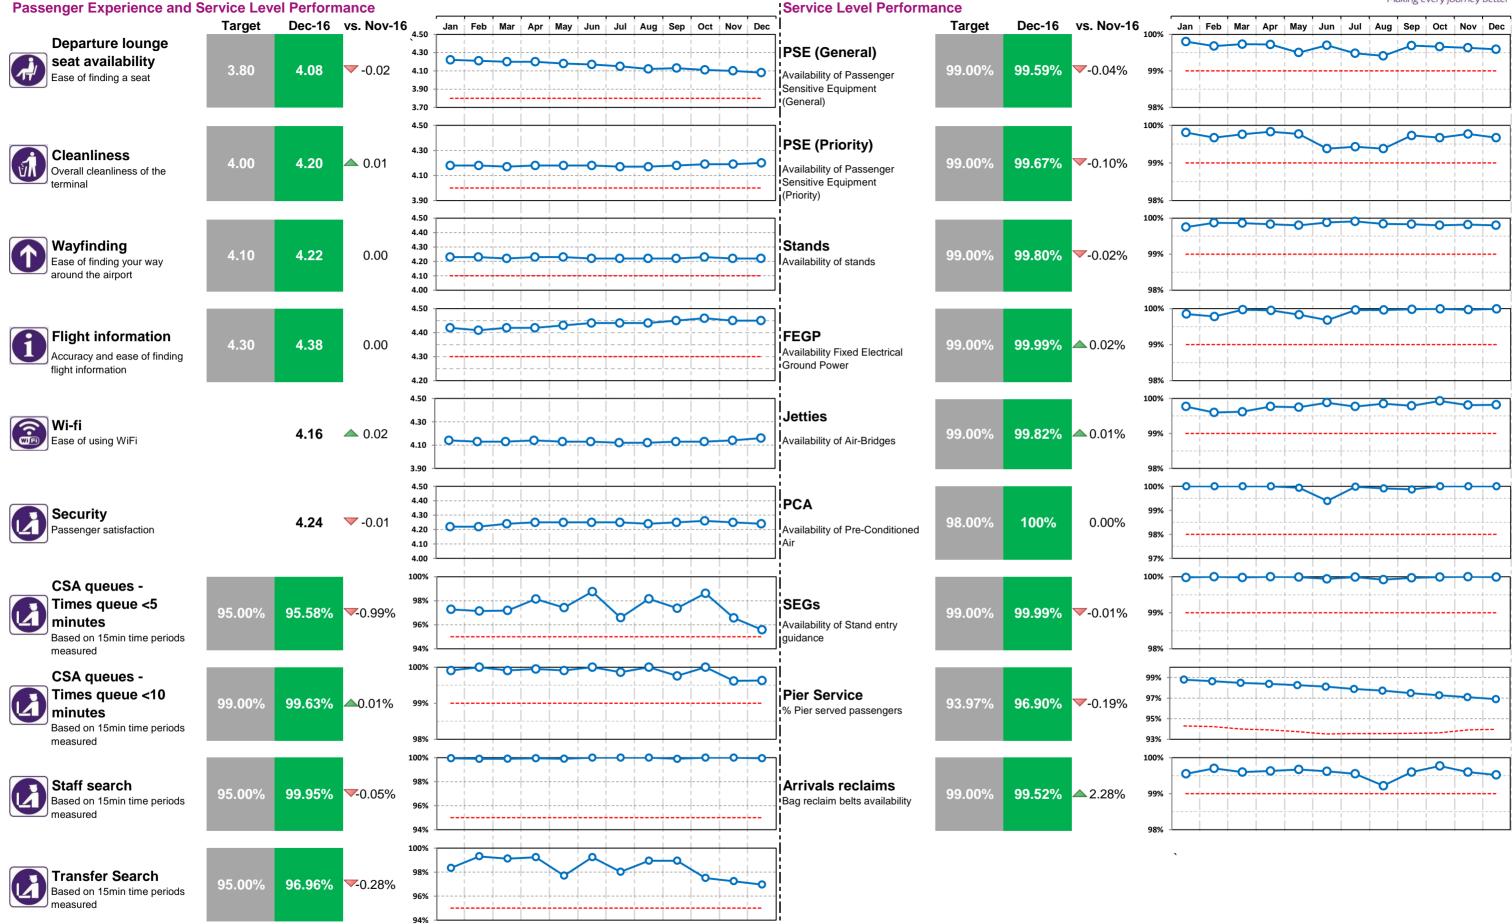

#### **Passenger Experience and Service Level Performance**

|     |                                                                              | T2     | Т3     | T4       | Т5     |           |
|-----|------------------------------------------------------------------------------|--------|--------|----------|--------|-----------|
| 77  | Departure lounge seat availability<br>Ease of finding a seat                 | 4.43   | 4.08   | 4.34     | 4.05   |           |
| ÚÌ. | Cleanliness<br>Overall cleanliness of the terminal                           | 4.45   | 4.20   | 4.24     | 4.31   |           |
|     | <b>Wayfinding</b><br>Ease of finding your way around the airport             | 4.33   | 4.22   | 4.26     | 4.25   |           |
| 1   | Flight information<br>Accuracy and ease of finding flight information        | 4.45   | 4.38   | 4.40     | 4.40   |           |
|     | Wi-fi<br>Ease of using WiFi                                                  | 4.23   | 4.16   | 4.21     | 4.12   |           |
|     | Security<br>Passenger satisfaction                                           | 4.31   | 4.24   | 4.23     | 4.18   |           |
|     | CSA queues - Times queue <5 minutes<br>Based on 15min time periods measured  | 95.35% | 95.58% | 95.39%   | 95.55% |           |
|     | CSA queues - Times queue <10 minutes<br>Based on 15min time periods measured | 99.72% | 99.63% | 99.72%   | 99.98% |           |
|     | Staff search<br>Based on 15min time periods measured                         | 99.16% | 99.95% | 99.77%   | 95.39% |           |
|     | Transfer Search<br>Based on 15min time periods measured                      | 96.77% | 96.96% | 96.92%   | 96.80% |           |
|     |                                                                              | СТА    | Cargo  | EastSide | Т5     | SouthSide |
|     | Control Post Security Search                                                 | 98.32% | 95.26% | 96.93%   | 95.63% | 95.95%    |

#### Service Level Performance

| <b>PSE (General)</b><br>Availability of Passenger Sensitive Equipment (General)   |  |
|-----------------------------------------------------------------------------------|--|
| <b>PSE (Priority)</b><br>Availability of Passenger Sensitive Equipment (Priority) |  |
| Stands                                                                            |  |

Stands Availability of stands

FEGP Availability of Fixed Electrical Ground Power

Jetties Availability of Air-Bridges

PCA Availability of Pre-conditioned Air

SEGs

**Pier Service** % Pier served passengers

**Arrivals Reclaims** Bag reclaim belts availability

| T2     | Т3     | Т4     | Т5     | ALL |
|--------|--------|--------|--------|-----|
| 99.61% | 99.59% | 99.63% | 99.23% |     |
| 99.62% | 99.67% | 99.43% | 99.51% |     |
| 99.71% | 99.80% | 99.77% | 99.81% |     |
| 100%   | 99.99% | 99.99% | 100%   |     |
| 99.97% | 99.82% | 99.76% | 99.86% |     |
| 100%   | 100%   |        | 99.81% |     |
| 99.94% | 99.99% | 99.96% | 100%   |     |
| 99.78% | 96.90% | 99.94% | 90.67% |     |
| 99.63% | 99.52% | 99.83% | 99.90% |     |