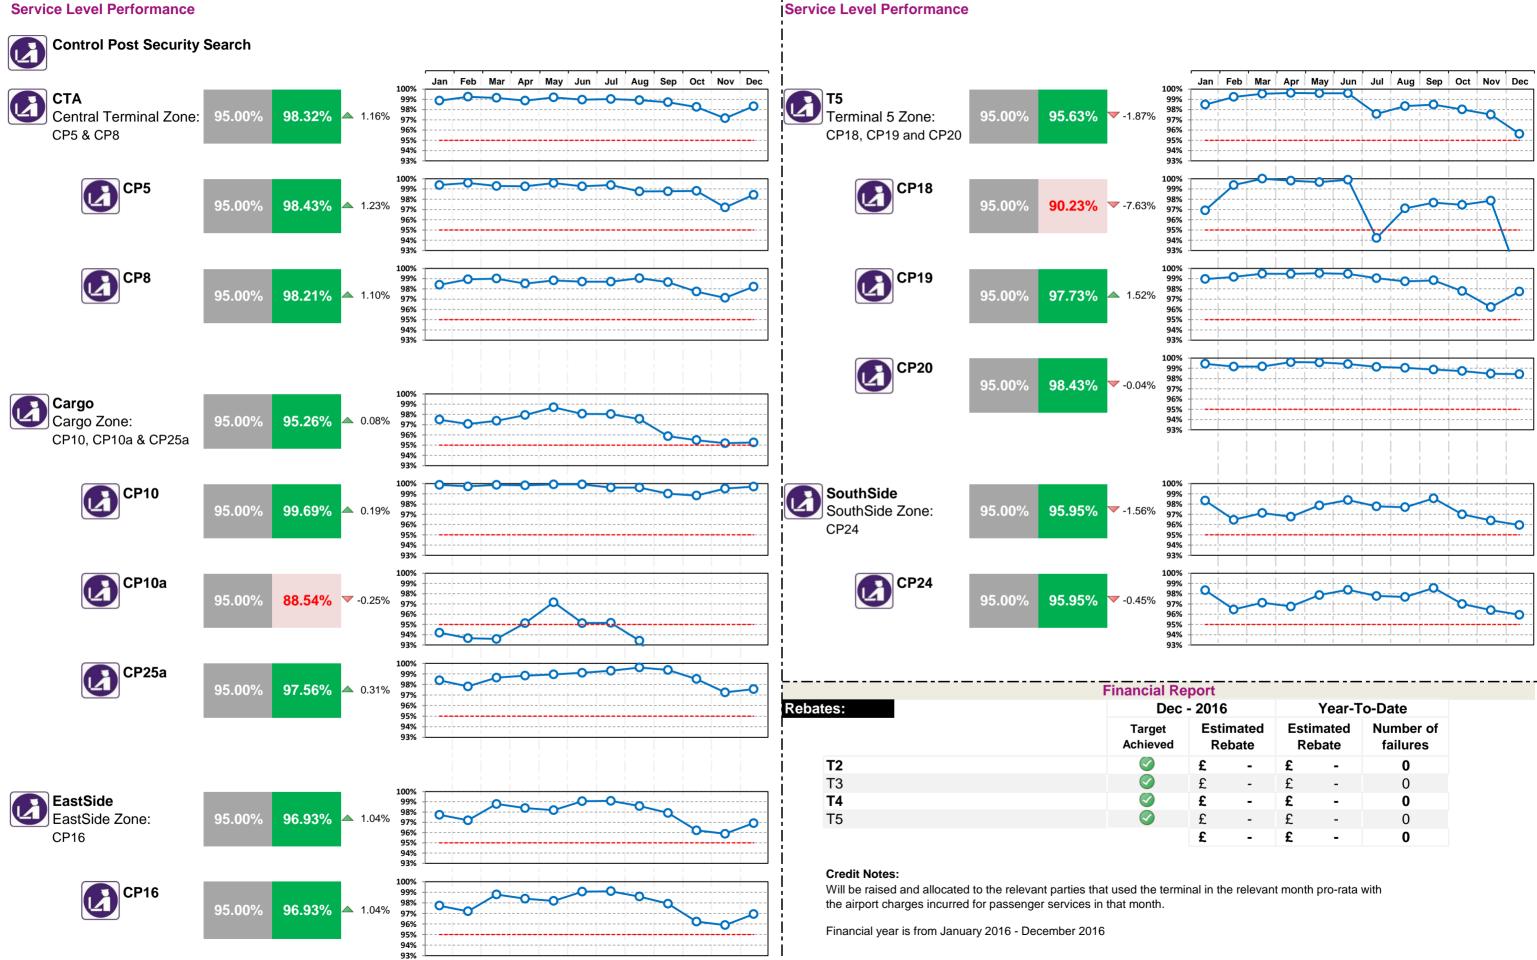

#### **Passenger Experience and Service Level Performance**

|     |                                                                              | T2     | Т3     | T4       | Т5     |           |
|-----|------------------------------------------------------------------------------|--------|--------|----------|--------|-----------|
| 77  | Departure lounge seat availability<br>Ease of finding a seat                 | 4.43   | 4.08   | 4.34     | 4.05   |           |
| ÚÌ. | Cleanliness<br>Overall cleanliness of the terminal                           | 4.45   | 4.20   | 4.24     | 4.31   |           |
|     | <b>Wayfinding</b><br>Ease of finding your way around the airport             | 4.33   | 4.22   | 4.26     | 4.25   |           |
| 1   | Flight information<br>Accuracy and ease of finding flight information        | 4.45   | 4.38   | 4.40     | 4.40   |           |
|     | Wi-fi<br>Ease of using WiFi                                                  | 4.23   | 4.16   | 4.21     | 4.12   |           |
|     | Security<br>Passenger satisfaction                                           | 4.31   | 4.24   | 4.23     | 4.18   |           |
|     | CSA queues - Times queue <5 minutes<br>Based on 15min time periods measured  | 95.35% | 95.58% | 95.39%   | 95.55% |           |
|     | CSA queues - Times queue <10 minutes<br>Based on 15min time periods measured | 99.72% | 99.63% | 99.72%   | 99.98% |           |
|     | Staff search<br>Based on 15min time periods measured                         | 99.16% | 99.95% | 99.77%   | 95.39% |           |
|     | Transfer Search<br>Based on 15min time periods measured                      | 96.77% | 96.96% | 96.92%   | 96.80% |           |
|     |                                                                              | СТА    | Cargo  | EastSide | Т5     | SouthSide |
|     | Control Post Security Search                                                 | 98.32% | 95.26% | 96.93%   | 95.63% | 95.95%    |

Aerodrome congestion

TTS - One car Track Transit System - one car availability

TTS - Two cars

Track Transit System - % time two cars available

**Financial Report- Bonus and Rebates** 

|                                          |              |              |              | Reb          | oates:   |   |                 |   |    |                   |                    |                    |               |               | Bonuses:       |               |                    |                    |            |
|------------------------------------------|--------------|--------------|--------------|--------------|----------|---|-----------------|---|----|-------------------|--------------------|--------------------|---------------|---------------|----------------|---------------|--------------------|--------------------|------------|
|                                          |              |              | Dec          | - 2016       |          |   |                 |   | ΥT | D                 |                    |                    |               |               | Dec - 201      | 6             |                    |                    | TD         |
|                                          | T2           | Т3           | Τ4           | Т5           | Campus   |   | imated<br>ebate |   |    | Total<br>Failures | Lower<br>Threshold | Upper<br>Threshold | T2            | Т3            | Т4             | Т5            | Estimated<br>Bonus | Estimated<br>Bonus | Total Pass |
| Departure lounge seat availability       | $\bigcirc$   |              |              |              |          | £ | -               | £ | -  | 0                 | 4.10               | 4.50               | 4.43          | 4.08          | 4.34           | 4.05          | £-                 | £ -                | 0          |
| Cleanliness                              | $\bigcirc$   | $\bigcirc$   | $\bigcirc$   |              |          | £ | -               | £ | -  | 0                 | 4.20               | 4.50               | 4.45          | 4.20          | 4.24           | 4.31          | £-                 | £ -                | 0          |
| Wayfinding                               | $\checkmark$ | $\checkmark$ | $\checkmark$ | $\checkmark$ |          | £ | -               | £ | -  | 0                 | 4.20               | 4.50               | 4.33          | 4.22          | 4.26           | 4.25          | £ 33,613           | £ 352,938          | 11         |
| Flight information                       | $\bigcirc$   | $\bigcirc$   | $\bigcirc$   |              |          | £ | -               | £ | -  | 0                 | 4.40               | 4.70               | 4.45          | 4.38          | 4.40           | 4.40          | £-                 | £ -                | 0          |
| CSA Queues - Both                        | $\bigcirc$   | $\checkmark$ | $\checkmark$ | $\bigcirc$   |          | £ | -               | £ | -  | 0                 |                    |                    |               |               |                | Total         | £ 33,613           | £ 352,938          | 11         |
| Staff Search                             | $\bigcirc$   | $\bigcirc$   | $\bigcirc$   |              |          | £ | -               | £ | -  | 0                 |                    |                    |               |               |                |               |                    |                    |            |
| Transfer search                          | $\bigcirc$   | $\checkmark$ | $\checkmark$ | $\checkmark$ |          | £ | -               | £ | -  | 0                 | Bonus: All b       | ousiness units m   | ust exceed Lo | ower Thresho  | ld.            |               |                    |                    |            |
| Passenger Sensitive Equipment (General)  | $\bigcirc$   | $\bigcirc$   | $\bigcirc$   |              |          | £ | -               | £ | -  | 0                 | Lowest Score       | e will be used to  | calculate bor | nus term each | n month for qu | alifying meas | ures               |                    |            |
| Passenger Sensitive Equipment (Priority) | $\bigcirc$   | $\checkmark$ | $\bigcirc$   | $\bigcirc$   |          | £ | -               | £ | -  | 0                 | Financial yea      | ar is from Janua   | ry 2016 - Dec | ember 2016    |                |               |                    |                    |            |
| Stands                                   | $\bigcirc$   | $\bigcirc$   | $\bigcirc$   |              |          | £ | -               | £ | -  | 0                 |                    |                    |               |               |                |               |                    |                    |            |
| FEGP                                     | $\bigcirc$   | $\bigcirc$   | $\checkmark$ | $\checkmark$ |          | £ | -               | £ | -  | 0                 |                    |                    |               |               |                |               |                    |                    |            |
| Jetties                                  | $\bigcirc$   | $\bigcirc$   |              |              |          | £ | -               | £ | -  | 0                 |                    |                    |               |               |                |               |                    |                    |            |
| Pre-conditioned air                      | $\checkmark$ | $\bigcirc$   |              | $\checkmark$ |          | £ | -               | £ | -  | 0                 |                    |                    |               |               |                |               |                    |                    |            |
| Stand entry guidance                     | $\bigcirc$   | $\bigcirc$   | $\bigcirc$   |              |          | £ | -               | £ | -  | 0                 |                    |                    |               |               |                |               |                    |                    |            |
| Pier Service                             | $\checkmark$ | $\bigcirc$   | $\checkmark$ |              |          | £ | -               | £ | -  | 0                 |                    |                    |               |               |                |               |                    |                    |            |
| Arrivals reclaims                        | $\bigcirc$   | $\bigcirc$   | $\bigcirc$   |              |          | £ | -               | £ | -  | 0                 |                    |                    |               |               |                |               |                    |                    |            |
| Control Posts Search                     |              |              |              |              | <b>S</b> | £ | -               | £ | -  | 0                 |                    |                    |               |               |                |               |                    |                    |            |
| Aerodrome Congestion                     |              |              |              |              | Ø        | £ | -               | £ | -  | 0                 |                    |                    |               |               |                |               |                    |                    |            |
| <u> </u>                                 |              |              |              |              | Total    | £ | -               | £ | -  | 0                 |                    |                    |               |               |                |               |                    |                    |            |

#### **Credit Notes:**

Will be raised and allocated to the relevant parties that used the terminal in the relevant month pro-rata with the airport charges incurred for passenger services in that month.