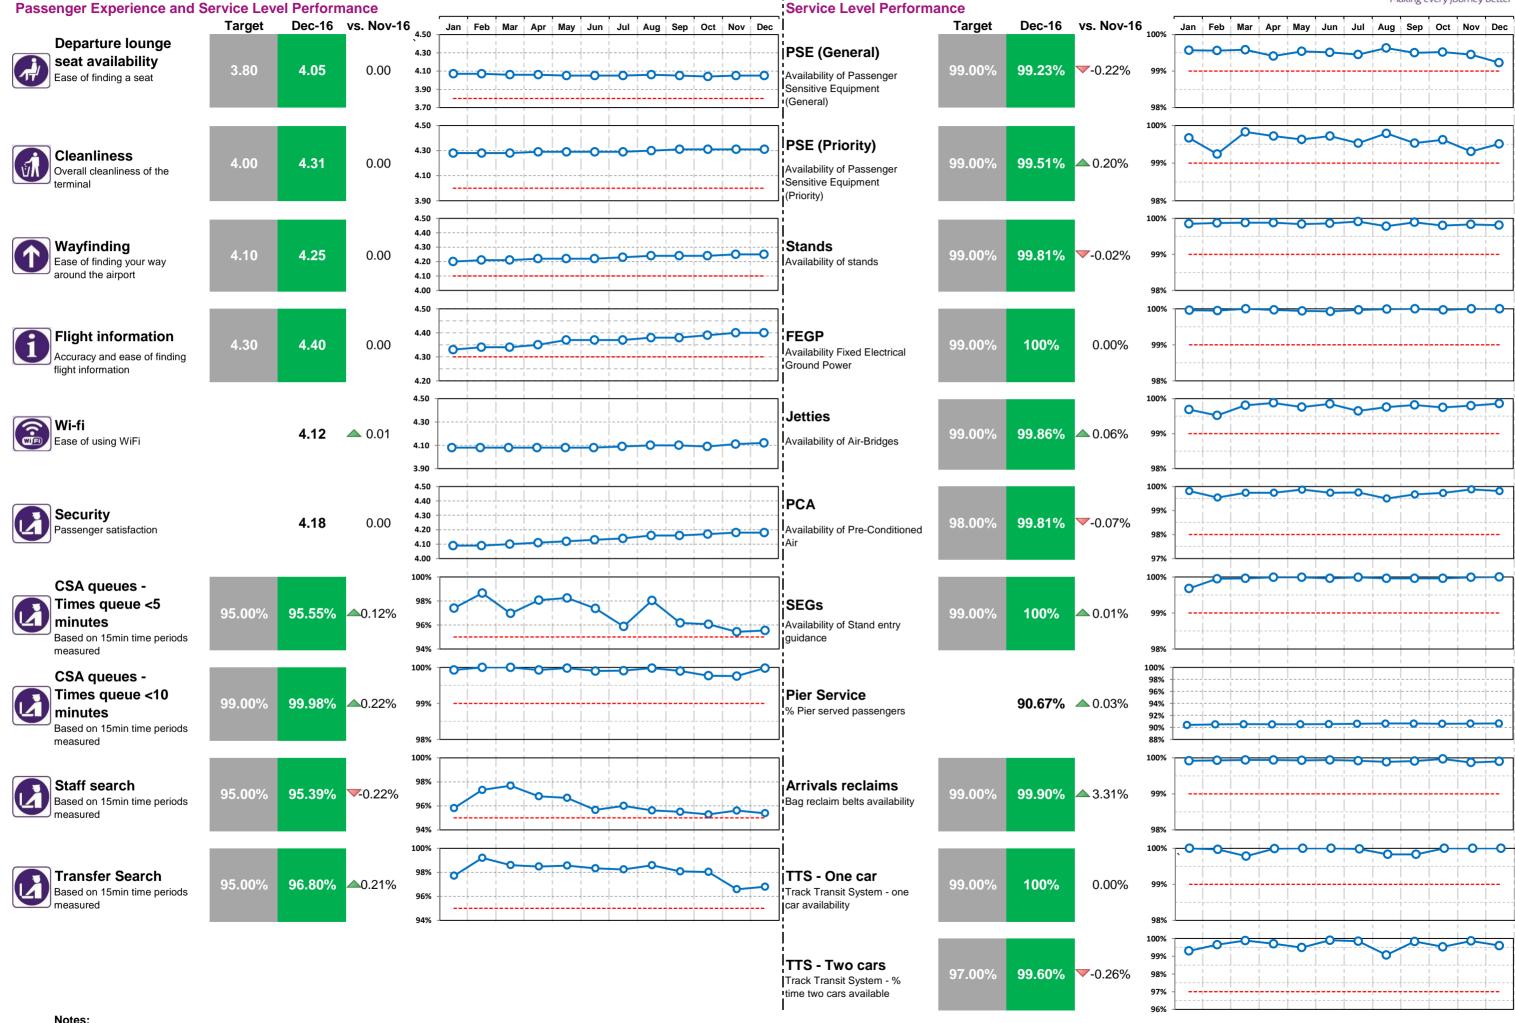

#### **Passenger Experience and Service Level Performance**

|     |                                                                              | T2     | Т3     | T4       | Т5     |           |
|-----|------------------------------------------------------------------------------|--------|--------|----------|--------|-----------|
| 77  | Departure lounge seat availability<br>Ease of finding a seat                 | 4.43   | 4.08   | 4.34     | 4.05   |           |
| ÚÌ. | Cleanliness<br>Overall cleanliness of the terminal                           | 4.45   | 4.20   | 4.24     | 4.31   |           |
|     | <b>Wayfinding</b><br>Ease of finding your way around the airport             | 4.33   | 4.22   | 4.26     | 4.25   |           |
| 1   | Flight information<br>Accuracy and ease of finding flight information        | 4.45   | 4.38   | 4.40     | 4.40   |           |
|     | Wi-fi<br>Ease of using WiFi                                                  | 4.23   | 4.16   | 4.21     | 4.12   |           |
|     | Security<br>Passenger satisfaction                                           | 4.31   | 4.24   | 4.23     | 4.18   |           |
|     | CSA queues - Times queue <5 minutes<br>Based on 15min time periods measured  | 95.35% | 95.58% | 95.39%   | 95.55% |           |
|     | CSA queues - Times queue <10 minutes<br>Based on 15min time periods measured | 99.72% | 99.63% | 99.72%   | 99.98% |           |
|     | Staff search<br>Based on 15min time periods measured                         | 99.16% | 99.95% | 99.77%   | 95.39% |           |
|     | Transfer Search<br>Based on 15min time periods measured                      | 96.77% | 96.96% | 96.92%   | 96.80% |           |
|     |                                                                              | СТА    | Cargo  | EastSide | Т5     | SouthSide |
|     | Control Post Security Search                                                 | 98.32% | 95.26% | 96.93%   | 95.63% | 95.95%    |

#### Service Level Performance

| <b>PSE (General)</b><br>Availability of Passenger Sensitive Equipment (General)   |  |
|-----------------------------------------------------------------------------------|--|
| <b>PSE (Priority)</b><br>Availability of Passenger Sensitive Equipment (Priority) |  |
| Stands                                                                            |  |

Stands Availability of stands

FEGP Availability of Fixed Electrical Ground Power

Jetties Availability of Air-Bridges

PCA Availability of Pre-conditioned Air

SEGs

**Pier Service** % Pier served passengers

**Arrivals Reclaims** Bag reclaim belts availability

Aerodrome congestion

TTS - One car Track Transit System - one car availability

TTS - Two cars

Track Transit System - % time two cars available

**Financial Report- Bonus and Rebates** 

|                                          |              |              |              | Reb          | oates:   |   |                 |   |    |                   |                    |                    |               |               | Bonuses:       |               |                    |                    |            |
|------------------------------------------|--------------|--------------|--------------|--------------|----------|---|-----------------|---|----|-------------------|--------------------|--------------------|---------------|---------------|----------------|---------------|--------------------|--------------------|------------|
|                                          |              |              | Dec          | - 2016       |          |   |                 |   | ΥT | D                 |                    |                    |               |               | Dec - 201      | 6             |                    |                    | TD         |
|                                          | T2           | Т3           | Τ4           | Т5           | Campus   |   | imated<br>ebate |   |    | Total<br>Failures | Lower<br>Threshold | Upper<br>Threshold | T2            | Т3            | Т4             | Т5            | Estimated<br>Bonus | Estimated<br>Bonus | Total Pass |
| Departure lounge seat availability       | $\bigcirc$   |              |              |              |          | £ | -               | £ | -  | 0                 | 4.10               | 4.50               | 4.43          | 4.08          | 4.34           | 4.05          | £-                 | £ -                | 0          |
| Cleanliness                              | $\bigcirc$   | $\bigcirc$   | $\bigcirc$   |              |          | £ | -               | £ | -  | 0                 | 4.20               | 4.50               | 4.45          | 4.20          | 4.24           | 4.31          | £-                 | £ -                | 0          |
| Wayfinding                               | $\checkmark$ | $\checkmark$ | $\checkmark$ | $\checkmark$ |          | £ | -               | £ | -  | 0                 | 4.20               | 4.50               | 4.33          | 4.22          | 4.26           | 4.25          | £ 33,613           | £ 352,938          | 11         |
| Flight information                       | $\bigcirc$   | $\bigcirc$   | $\bigcirc$   |              |          | £ | -               | £ | -  | 0                 | 4.40               | 4.70               | 4.45          | 4.38          | 4.40           | 4.40          | £-                 | £ -                | 0          |
| CSA Queues - Both                        | $\bigcirc$   | $\checkmark$ | $\checkmark$ | $\bigcirc$   |          | £ | -               | £ | -  | 0                 |                    |                    |               |               |                | Total         | £ 33,613           | £ 352,938          | 11         |
| Staff Search                             | $\bigcirc$   | $\bigcirc$   | $\bigcirc$   |              |          | £ | -               | £ | -  | 0                 |                    |                    |               |               |                |               |                    |                    |            |
| Transfer search                          | $\bigcirc$   | $\checkmark$ | $\checkmark$ | $\checkmark$ |          | £ | -               | £ | -  | 0                 | Bonus: All b       | ousiness units m   | ust exceed Lo | ower Thresho  | ld.            |               |                    |                    |            |
| Passenger Sensitive Equipment (General)  | $\bigcirc$   | $\bigcirc$   | $\bigcirc$   |              |          | £ | -               | £ | -  | 0                 | Lowest Score       | e will be used to  | calculate bor | nus term each | n month for qu | alifying meas | ures               |                    |            |
| Passenger Sensitive Equipment (Priority) | $\bigcirc$   | $\checkmark$ | $\bigcirc$   | $\bigcirc$   |          | £ | -               | £ | -  | 0                 | Financial yea      | ar is from Janua   | ry 2016 - Dec | ember 2016    |                |               |                    |                    |            |
| Stands                                   | $\bigcirc$   | $\bigcirc$   | $\bigcirc$   |              |          | £ | -               | £ | -  | 0                 |                    |                    |               |               |                |               |                    |                    |            |
| FEGP                                     | $\bigcirc$   | $\bigcirc$   | $\checkmark$ | $\checkmark$ |          | £ | -               | £ | -  | 0                 |                    |                    |               |               |                |               |                    |                    |            |
| Jetties                                  | $\bigcirc$   | $\bigcirc$   |              |              |          | £ | -               | £ | -  | 0                 |                    |                    |               |               |                |               |                    |                    |            |
| Pre-conditioned air                      | $\checkmark$ | $\bigcirc$   |              | $\checkmark$ |          | £ | -               | £ | -  | 0                 |                    |                    |               |               |                |               |                    |                    |            |
| Stand entry guidance                     | $\bigcirc$   | $\bigcirc$   | $\bigcirc$   |              |          | £ | -               | £ | -  | 0                 |                    |                    |               |               |                |               |                    |                    |            |
| Pier Service                             | $\checkmark$ | $\bigcirc$   | $\checkmark$ |              |          | £ | -               | £ | -  | 0                 |                    |                    |               |               |                |               |                    |                    |            |
| Arrivals reclaims                        | $\bigcirc$   | $\bigcirc$   | $\bigcirc$   |              |          | £ | -               | £ | -  | 0                 |                    |                    |               |               |                |               |                    |                    |            |
| Control Posts Search                     |              |              |              |              | <b>S</b> | £ | -               | £ | -  | 0                 |                    |                    |               |               |                |               |                    |                    |            |
| Aerodrome Congestion                     |              |              |              |              | Ø        | £ | -               | £ | -  | 0                 |                    |                    |               |               |                |               |                    |                    |            |
| <u> </u>                                 |              |              |              |              | Total    | £ | -               | £ | -  | 0                 |                    |                    |               |               |                |               |                    |                    |            |

| T2     | Т3     | Т4     | Т5     | ALL |
|--------|--------|--------|--------|-----|
| 99.61% | 99.59% | 99.63% | 99.23% |     |
| 99.62% | 99.67% | 99.43% | 99.51% |     |
| 99.71% | 99.80% | 99.77% | 99.81% |     |
| 100%   | 99.99% | 99.99% | 100%   |     |
| 99.97% | 99.82% | 99.76% | 99.86% |     |
| 100%   | 100%   |        | 99.81% |     |
| 99.94% | 99.99% | 99.96% | 100%   |     |
| 99.78% | 96.90% | 99.94% | 90.67% |     |
| 99.63% | 99.52% | 99.83% | 99.90% |     |

100.00%

99.60%

\_ . . \_ . . \_ . . \_ . . \_ . . \_ . . \_ . . \_ . .