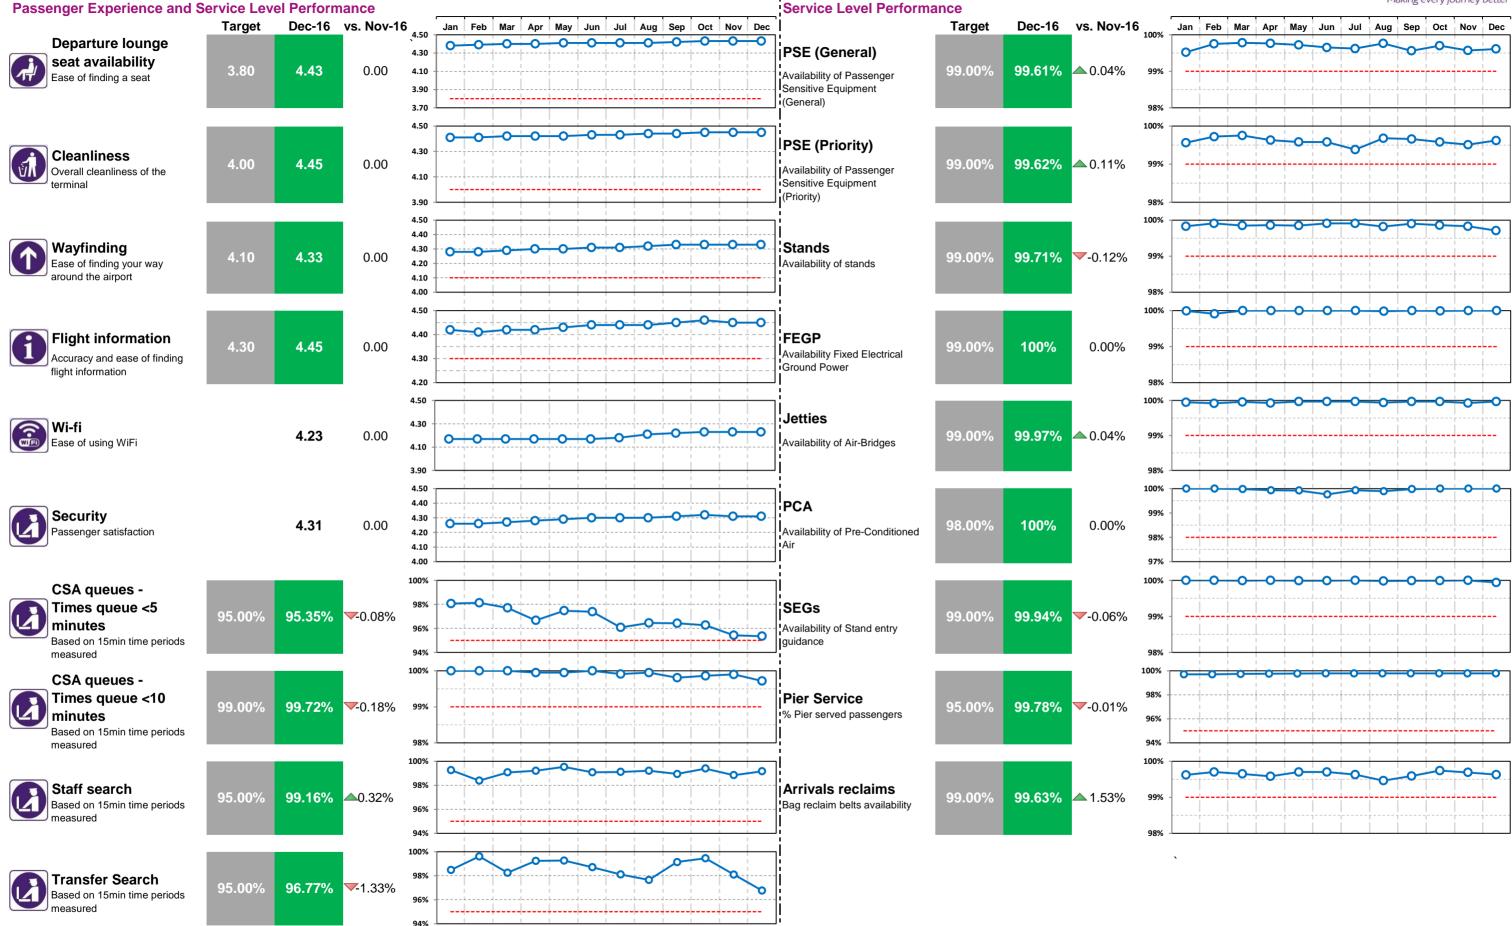

#### **Passenger Experience and Service Level Performance**

|     |                                                                              | T2     | Т3     | T4       | Т5     |           |
|-----|------------------------------------------------------------------------------|--------|--------|----------|--------|-----------|
| 77  | Departure lounge seat availability<br>Ease of finding a seat                 | 4.43   | 4.08   | 4.34     | 4.05   |           |
| ÚÌ. | Cleanliness<br>Overall cleanliness of the terminal                           | 4.45   | 4.20   | 4.24     | 4.31   |           |
|     | <b>Wayfinding</b><br>Ease of finding your way around the airport             | 4.33   | 4.22   | 4.26     | 4.25   |           |
| 1   | Flight information<br>Accuracy and ease of finding flight information        | 4.45   | 4.38   | 4.40     | 4.40   |           |
|     | Wi-fi<br>Ease of using WiFi                                                  | 4.23   | 4.16   | 4.21     | 4.12   |           |
|     | Security<br>Passenger satisfaction                                           | 4.31   | 4.24   | 4.23     | 4.18   |           |
|     | CSA queues - Times queue <5 minutes<br>Based on 15min time periods measured  | 95.35% | 95.58% | 95.39%   | 95.55% |           |
|     | CSA queues - Times queue <10 minutes<br>Based on 15min time periods measured | 99.72% | 99.63% | 99.72%   | 99.98% |           |
|     | Staff search<br>Based on 15min time periods measured                         | 99.16% | 99.95% | 99.77%   | 95.39% |           |
|     | Transfer Search<br>Based on 15min time periods measured                      | 96.77% | 96.96% | 96.92%   | 96.80% |           |
|     |                                                                              | СТА    | Cargo  | EastSide | Т5     | SouthSide |
|     | Control Post Security Search                                                 | 98.32% | 95.26% | 96.93%   | 95.63% | 95.95%    |

#### Service Level Performance

| <b>PSE (General)</b><br>Availability of Passenger Sensitive Equipment (General)   |  |
|-----------------------------------------------------------------------------------|--|
| <b>PSE (Priority)</b><br>Availability of Passenger Sensitive Equipment (Priority) |  |
| Stands                                                                            |  |

Stands Availability of stands

FEGP Availability of Fixed Electrical Ground Power

Jetties Availability of Air-Bridges

PCA Availability of Pre-conditioned Air

SEGs

**Pier Service** % Pier served passengers

**Arrivals Reclaims** Bag reclaim belts availability

| T2     | Т3     | Т4     | Т5     | ALL |
|--------|--------|--------|--------|-----|
| 99.61% | 99.59% | 99.63% | 99.23% |     |
| 99.62% | 99.67% | 99.43% | 99.51% |     |
| 99.71% | 99.80% | 99.77% | 99.81% |     |
| 100%   | 99.99% | 99.99% | 100%   |     |
| 99.97% | 99.82% | 99.76% | 99.86% |     |
| 100%   | 100%   |        | 99.81% |     |
| 99.94% | 99.99% | 99.96% | 100%   |     |
| 99.78% | 96.90% | 99.94% | 90.67% |     |
| 99.63% | 99.52% | 99.83% | 99.90% |     |