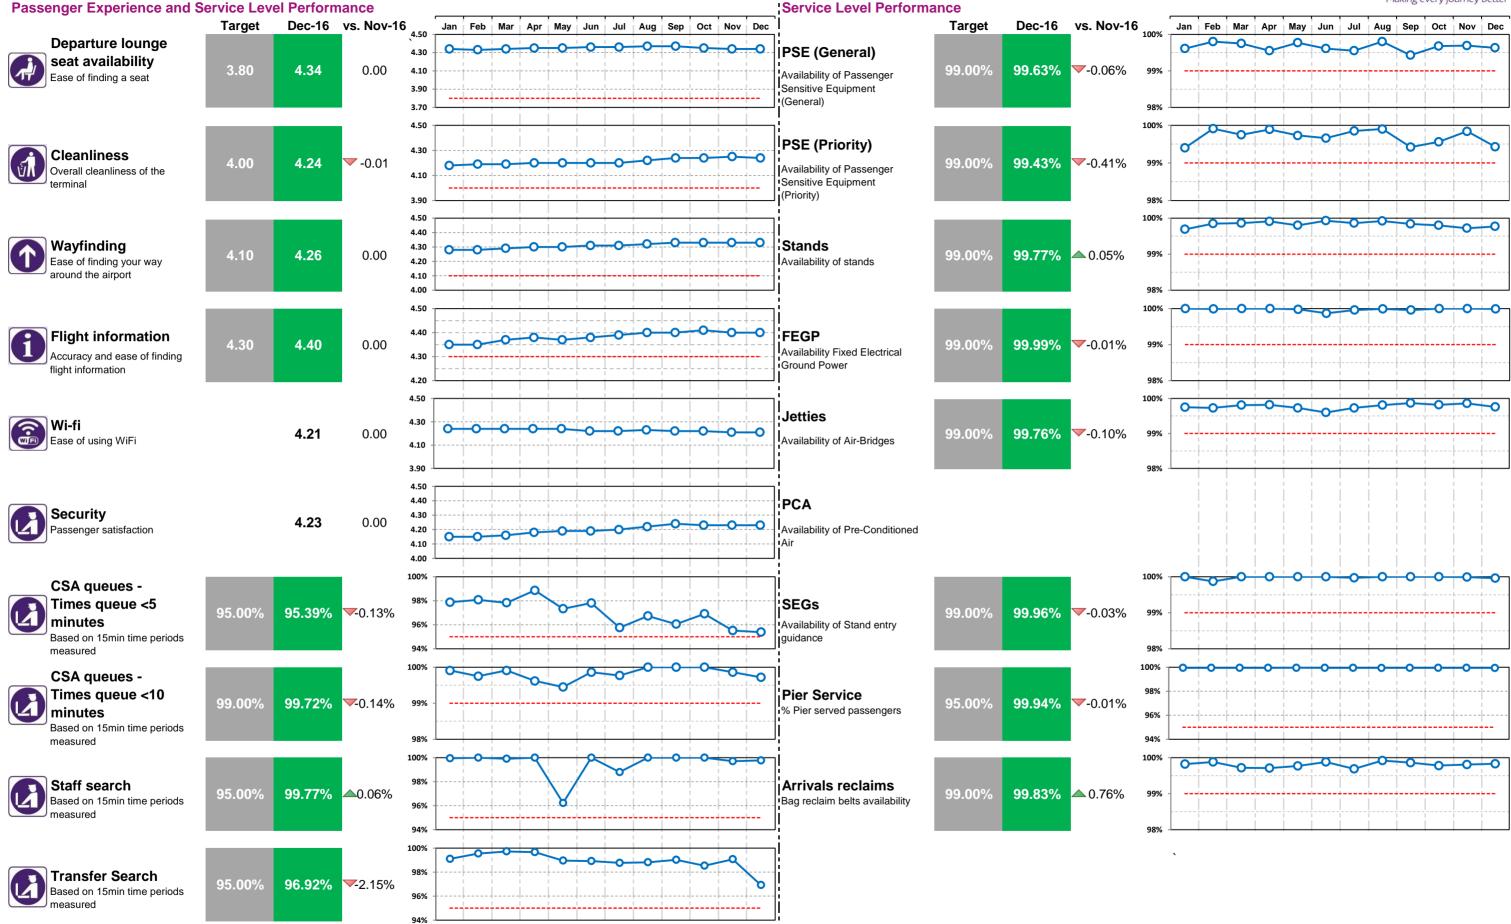

#### **Passenger Experience and Service Level Performance**

|     |                                                                              | T2     | Т3     | T4       | Т5     |           |
|-----|------------------------------------------------------------------------------|--------|--------|----------|--------|-----------|
| 77  | Departure lounge seat availability<br>Ease of finding a seat                 | 4.43   | 4.08   | 4.34     | 4.05   |           |
| ÚÌ. | Cleanliness<br>Overall cleanliness of the terminal                           | 4.45   | 4.20   | 4.24     | 4.31   |           |
|     | <b>Wayfinding</b><br>Ease of finding your way around the airport             | 4.33   | 4.22   | 4.26     | 4.25   |           |
| 1   | Flight information<br>Accuracy and ease of finding flight information        | 4.45   | 4.38   | 4.40     | 4.40   |           |
|     | Wi-fi<br>Ease of using WiFi                                                  | 4.23   | 4.16   | 4.21     | 4.12   |           |
|     | Security<br>Passenger satisfaction                                           | 4.31   | 4.24   | 4.23     | 4.18   |           |
|     | CSA queues - Times queue <5 minutes<br>Based on 15min time periods measured  | 95.35% | 95.58% | 95.39%   | 95.55% |           |
|     | CSA queues - Times queue <10 minutes<br>Based on 15min time periods measured | 99.72% | 99.63% | 99.72%   | 99.98% |           |
|     | Staff search<br>Based on 15min time periods measured                         | 99.16% | 99.95% | 99.77%   | 95.39% |           |
|     | Transfer Search<br>Based on 15min time periods measured                      | 96.77% | 96.96% | 96.92%   | 96.80% |           |
|     |                                                                              | СТА    | Cargo  | EastSide | Т5     | SouthSide |
|     | Control Post Security Search                                                 | 98.32% | 95.26% | 96.93%   | 95.63% | 95.95%    |

#### Service Level Performance

| <b>PSE (General)</b><br>Availability of Passenger Sensitive Equipment (General)   |  |
|-----------------------------------------------------------------------------------|--|
| <b>PSE (Priority)</b><br>Availability of Passenger Sensitive Equipment (Priority) |  |
| Stands                                                                            |  |

Stands Availability of stands

FEGP Availability of Fixed Electrical Ground Power

Jetties Availability of Air-Bridges

PCA Availability of Pre-conditioned Air

SEGs

**Pier Service** % Pier served passengers

**Arrivals Reclaims** Bag reclaim belts availability

| T2     | Т3     | Т4     | Т5     | ALL |
|--------|--------|--------|--------|-----|
| 99.61% | 99.59% | 99.63% | 99.23% |     |
| 99.62% | 99.67% | 99.43% | 99.51% |     |
| 99.71% | 99.80% | 99.77% | 99.81% |     |
| 100%   | 99.99% | 99.99% | 100%   |     |
| 99.97% | 99.82% | 99.76% | 99.86% |     |
| 100%   | 100%   |        | 99.81% |     |
| 99.94% | 99.99% | 99.96% | 100%   |     |
| 99.78% | 96.90% | 99.94% | 90.67% |     |
| 99.63% | 99.52% | 99.83% | 99.90% |     |