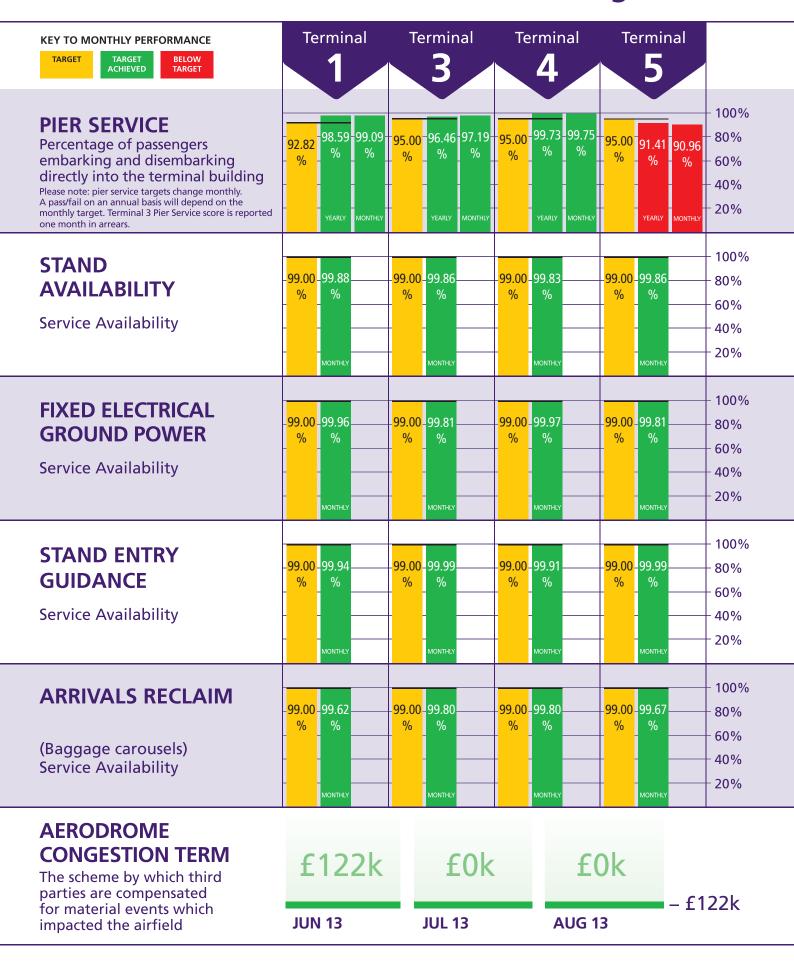

| Heathrow Terminal 1                                |         | Au     | Year to date *  |          |          |                    |
|----------------------------------------------------|---------|--------|-----------------|----------|----------|--------------------|
|                                                    | Actual  | Target | Target achieved | Rebate £ | Rebate £ | Number of failures |
| Departure lounge seat availability                 | 4.1     | 3.8    | Yes             | 0        | 0        | 0                  |
| Cleanliness                                        | 4.1     | 3.9    | Yes             | 0        | 0        | 0                  |
| Wayfinding                                         | 4.1     | 4.0    | Yes             | 0        | 0        | 0                  |
| Flight information                                 | 4.3     | 4.2    | Yes             | 0        | 0        | 0                  |
| Central security queues - Times queue <5 minutes   | 95.37%  | 95.00% | Yes             | 0        | 359,635  | 1                  |
| Central security queues - Times queue = 10 minutes | 99.84%  | 99.00% | Yes             | U        | 339,033  | '                  |
| Passenger sensitive equipment (general)            | 99.78%  | 99.00% | Yes             | 0        | 0        | 0                  |
| Passenger sensitive equipment (priority)           | 99.40%  | 99.00% | Yes             | 0        | 0        | 0                  |
| Arrivals reclaim (baggage carousels)               | 99.62%  | 99.00% | Yes             | 0        | 0        | 0                  |
| Stands                                             | 99.88%  | 99.00% | Yes             | 0        | 0        | 0                  |
| Jetties                                            | 99.13%  | 99.00% | Yes             | 0        | 0        | 0                  |
| FEGP                                               | 99.96%  | 99.00% | Yes             | 0        | 0        | 0                  |
| Stand entry guidance                               | 99.94%  | 99.00% | Yes             | 0        | 0        | 0                  |
| Transfer search                                    | 95.76%  | 95.00% | Yes             | 0        | 0        | 0                  |
| Staff search                                       | 100.00% | 95.00% | Yes             | 0        | 0        | 0                  |
| Control posts search                               | 96.47%  | 95.00% | Yes             | 0        | 0        | 0                  |
| Pier service                                       | 98.59%  | 92.82% | Yes             | 0        | 0        | 0                  |
| Total                                              |         |        |                 | 0        | 359,635  | 1                  |

| Heathrow Terminal 3                                |        | Au     | g-13            |          | Year to   | date *             |
|----------------------------------------------------|--------|--------|-----------------|----------|-----------|--------------------|
|                                                    | Actual | Target | Target achieved | Rebate £ | Rebate £  | Number of failures |
| Departure lounge seat availability                 | 3.9    | 3.8    | Yes             | 0        | 0         | 0                  |
| Cleanliness                                        | 4.1    | 3.9    | Yes             | 0        | 0         | 0                  |
| Wayfinding                                         | 4.2    | 4.0    | Yes             | 0        | 0         | 0                  |
| Flight information                                 | 4.4    | 4.2    | Yes             | 0        | 0         | 0                  |
| Central security queues - Times queue <5 minutes   | 72.12% | 95.00% | No              | F67 776  | 2 274 404 | 4                  |
| Central security queues - Times queue = 10 minutes | 92.30% | 99.00% | No              | 567,776  | 2,271,104 | 4                  |
| Passenger sensitive equipment (general)            | 99.86% | 99.00% | Yes             | 0        | 0         | 0                  |
| Passenger sensitive equipment (priority)           | 99.79% | 99.00% | Yes             | 0        | 0         | 0                  |
| Arrivals reclaim (baggage carousels)               | 99.80% | 99.00% | Yes             | 0        | 0         | 0                  |
| Stands                                             | 99.86% | 99.00% | Yes             | 0        | 0         | 0                  |
| Jetties                                            | 99.83% | 99.00% | Yes             | 0        | 0         | 0                  |
| FEGP                                               | 99.81% | 99.00% | Yes             | 0        | 0         | 0                  |
| Pre-conditioned air                                | 99.70% | 98.00% | Yes             | N/A      | N/A       | 0                  |
| Stand entry guidance                               | 99.99% | 99.00% | Yes             | 0        | 0         | 0                  |
| Transfer search                                    | 95.71% | 95.00% | Yes             | 0        | 0         | 0                  |
| Staff search                                       | 99.95% | 95.00% | Yes             | 0        | 0         | 0                  |
| Control posts search                               | 96.47% | 95.00% | Yes             | 0        | 0         | 0                  |
| Pier service +                                     | 96.46% | 94.00% | Yes             | 0        | 0         | 0                  |
|                                                    |        |        |                 | 567,776  | 2,271,104 | 4                  |

| Heathrow Terminal 4                                | Aug-13         Year to date *           Actual         Target achieved         Rebate achieved         Rebate achieved         Rebate achieved         Number of failures           4.2         3.8         Yes         0         0         0         0           4.1         3.9         Yes         0         0         0         0           4.2         4.0         Yes         0         0         0         0           4.3         4.2         Yes         0         0         0         0 |        |     |          |          |   |
|----------------------------------------------------|---------------------------------------------------------------------------------------------------------------------------------------------------------------------------------------------------------------------------------------------------------------------------------------------------------------------------------------------------------------------------------------------------------------------------------------------------------------------------------------------------|--------|-----|----------|----------|---|
|                                                    | Actual                                                                                                                                                                                                                                                                                                                                                                                                                                                                                            | Target | _   | Rebate £ | Rebate £ |   |
| Departure lounge seat availability                 | 4.2                                                                                                                                                                                                                                                                                                                                                                                                                                                                                               | 3.8    | Yes | 0        | 0        | 0 |
| Cleanliness                                        | 4.1                                                                                                                                                                                                                                                                                                                                                                                                                                                                                               | 3.9    | Yes | 0        | 0        | 0 |
| Wayfinding                                         | 4.2                                                                                                                                                                                                                                                                                                                                                                                                                                                                                               | 4.0    | Yes | 0        | 0        | 0 |
| Flight information                                 | 4.3                                                                                                                                                                                                                                                                                                                                                                                                                                                                                               | 4.2    | Yes | 0        | 0        | 0 |
| Central security queues - Times queue <5 minutes   | 95.67%                                                                                                                                                                                                                                                                                                                                                                                                                                                                                            | 95.00% | Yes | 0        | 0        | 0 |
| Central security queues - Times queue = 10 minutes | 99.77%                                                                                                                                                                                                                                                                                                                                                                                                                                                                                            | 99.00% | Yes | U        | U        | U |
| Passenger sensitive equipment (general)            | 99.82%                                                                                                                                                                                                                                                                                                                                                                                                                                                                                            | 99.00% | Yes | 0        | 0        | 0 |
| Passenger sensitive equipment (priority)           | 99.80%                                                                                                                                                                                                                                                                                                                                                                                                                                                                                            | 99.00% | Yes | 0        | 0        | 0 |
| Arrivals reclaim (baggage carousels)               | 99.80%                                                                                                                                                                                                                                                                                                                                                                                                                                                                                            | 99.00% | Yes | 0        | 0        | 0 |
| Stands                                             | 99.83%                                                                                                                                                                                                                                                                                                                                                                                                                                                                                            | 99.00% | Yes | 0        | 0        | 0 |
| Jetties                                            | 99.45%                                                                                                                                                                                                                                                                                                                                                                                                                                                                                            | 99.00% | Yes | 0        | 0        | 0 |
| FEGP                                               | 99.97%                                                                                                                                                                                                                                                                                                                                                                                                                                                                                            | 99.00% | Yes | 0        | 0        | 0 |
| Stand entry guidance                               | 99.91%                                                                                                                                                                                                                                                                                                                                                                                                                                                                                            | 99.00% | Yes | 0        | 0        | 0 |
| Transfer search                                    | 97.63%                                                                                                                                                                                                                                                                                                                                                                                                                                                                                            | 95.00% | Yes | 0        | 0        | 0 |
| Staff search                                       | 99.84%                                                                                                                                                                                                                                                                                                                                                                                                                                                                                            | 95.00% | Yes | 0        | 0        | 0 |
| Control posts search                               | 96.47%                                                                                                                                                                                                                                                                                                                                                                                                                                                                                            | 95.00% | Yes | 0        | 0        | 0 |
| Pier service                                       | 99.73%                                                                                                                                                                                                                                                                                                                                                                                                                                                                                            | 95.00% | Yes | 0        | 0        | 0 |
| Total                                              |                                                                                                                                                                                                                                                                                                                                                                                                                                                                                                   | •      |     | 0        | 0        | 0 |

| Heathrow Terminal 5                                |        | Aug    | g-13            |          | Year to   | o date *           |
|----------------------------------------------------|--------|--------|-----------------|----------|-----------|--------------------|
|                                                    | Actual | Target | Target achieved | Rebate £ | Rebate £  | Number of failures |
| Departure lounge seat availability                 | 4.0    | 3.8    | Yes             | 0        | 0         | 0                  |
| Cleanliness                                        | 4.2    | 3.9    | Yes             | 0        | 0         | 0                  |
| Wayfinding                                         | 4.2    | 4.0    | Yes             | 0        | 0         | 0                  |
| Flight information                                 | 4.4    | 4.2    | Yes             | 0        | 0         | 0                  |
| Central security queues - Times queue <5 minutes   | 95.28% | 95.00% | Yes             | 0        | 1 410 54  | 2                  |
| Central security queues - Times queue = 10 minutes | 99.79% | 99.00% | Yes             | U        | 1,410,544 |                    |
| Passenger sensitive equipment (general)            | 99.77% | 99.00% | Yes             | 0        | 0         | 0                  |
| Passenger sensitive equipment (priority)           | 99.89% | 99.00% | Yes             | 0        | 0         | 0                  |
| Arrivals reclaim (baggage carousels)               | 99.67% | 99.00% | Yes             | 0        | 0         | 0                  |
| Stands                                             | 99.86% | 99.00% | Yes             | 0        | 0         | 0                  |
| Jetties                                            | 99.20% | 99.00% | Yes             | 0        | 0         | 0                  |
| FEGP                                               | 99.81% | 99.00% | Yes             | 0        | 0         | 0                  |
| Pre-conditioned air                                | 99.51% | 98.00% | Yes             | N/A      | N/A       | 0                  |
| Stand entry guidance                               | 99.99% | 99.00% | Yes             | 0        | 0         | 0                  |
| Transfer search                                    | 96.22% | 95.00% | Yes             | 0        | 0         | 0                  |
| Staff search                                       | 96.33% | 95.00% | Yes             | 0        | 0         | 0                  |
| Control posts search                               | 96.47% | 95.00% | Yes             | 0        | 0         | 0                  |
| Pier service                                       | 91.41% | 95.00% | No              | 0        | 0         | 5                  |
| Transit system - % time one car available          | 99.90% | 99.00% | Yes             | 0        | 0         | 0                  |
| Transit system - % time two cars available         | 99.51% | 97.00% | Yes             |          |           |                    |
| Total                                              |        |        |                 | 0        | 1,410,544 | 7                  |

| Aerodrome Congestion Term | Aug           | g-13     | Year to date * |                   |  |  |
|---------------------------|---------------|----------|----------------|-------------------|--|--|
|                           | Rebate<br>due | Rebate £ | Rebate £       | Number of rebates |  |  |
| Aerodrome Congestion Term | No            | 0        | 121,988        | 1                 |  |  |
| Total                     |               |          | 121,988        | 1                 |  |  |