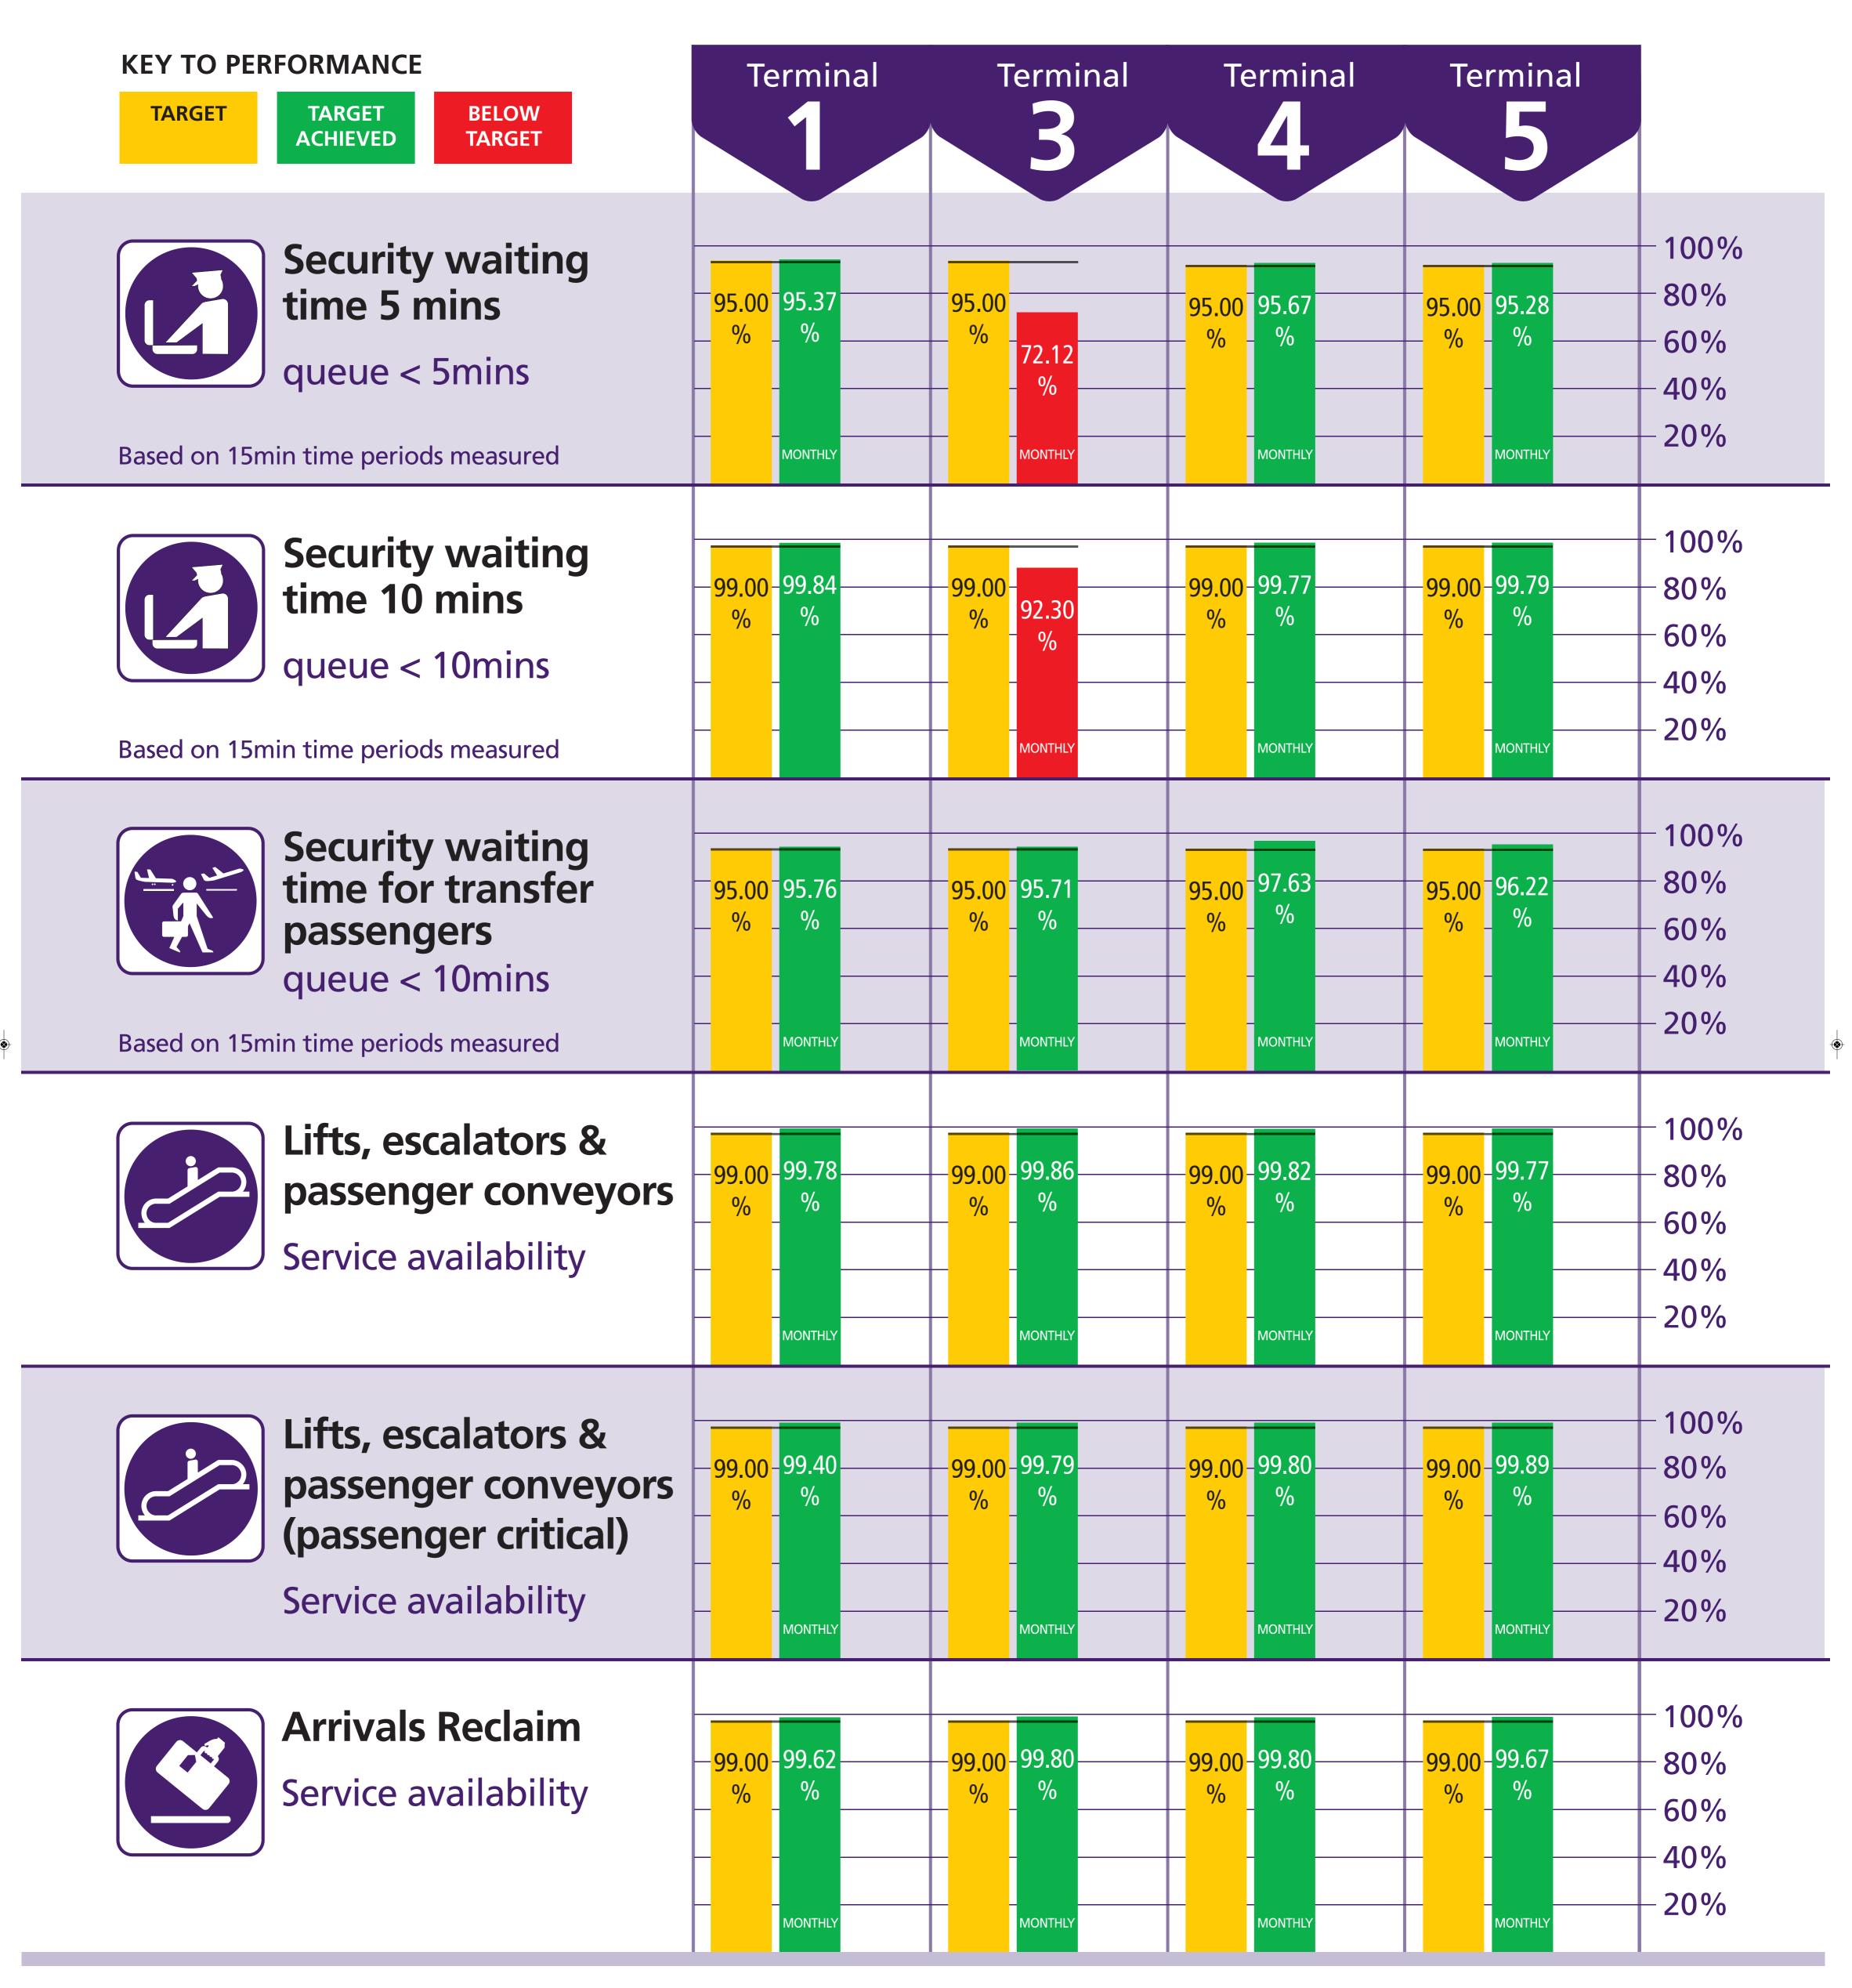

| Heathrow Terminal 1                                |         | Au     | Year to date *  |          |          |                    |
|----------------------------------------------------|---------|--------|-----------------|----------|----------|--------------------|
|                                                    | Actual  | Target | Target achieved | Rebate £ | Rebate £ | Number of failures |
| Departure lounge seat availability                 | 4.1     | 3.8    | Yes             | 0        | 0        | 0                  |
| Cleanliness                                        | 4.1     | 3.9    | Yes             | 0        | 0        | 0                  |
| Wayfinding                                         | 4.1     | 4.0    | Yes             | 0        | 0        | 0                  |
| Flight information                                 | 4.3     | 4.2    | Yes             | 0        | 0        | 0                  |
| Central security queues - Times queue <5 minutes   | 95.37%  | 95.00% | Yes             | 0        | 359,635  | 1                  |
| Central security queues - Times queue = 10 minutes | 99.84%  | 99.00% | Yes             | U        | 339,033  | '                  |
| Passenger sensitive equipment (general)            | 99.78%  | 99.00% | Yes             | 0        | 0        | 0                  |
| Passenger sensitive equipment (priority)           | 99.40%  | 99.00% | Yes             | 0        | 0        | 0                  |
| Arrivals reclaim (baggage carousels)               | 99.62%  | 99.00% | Yes             | 0        | 0        | 0                  |
| Stands                                             | 99.88%  | 99.00% | Yes             | 0        | 0        | 0                  |
| Jetties                                            | 99.13%  | 99.00% | Yes             | 0        | 0        | 0                  |
| FEGP                                               | 99.96%  | 99.00% | Yes             | 0        | 0        | 0                  |
| Stand entry guidance                               | 99.94%  | 99.00% | Yes             | 0        | 0        | 0                  |
| Transfer search                                    | 95.76%  | 95.00% | Yes             | 0        | 0        | 0                  |
| Staff search                                       | 100.00% | 95.00% | Yes             | 0        | 0        | 0                  |
| Control posts search                               | 96.47%  | 95.00% | Yes             | 0        | 0        | 0                  |
| Pier service                                       | 98.59%  | 92.82% | Yes             | 0        | 0        | 0                  |
| Total                                              |         |        |                 | 0        | 359,635  | 1                  |

| Heathrow Terminal 3                                |        | Au     | g-13            |          | Year to   | date *             |
|----------------------------------------------------|--------|--------|-----------------|----------|-----------|--------------------|
|                                                    | Actual | Target | Target achieved | Rebate £ | Rebate £  | Number of failures |
| Departure lounge seat availability                 | 3.9    | 3.8    | Yes             | 0        | 0         | 0                  |
| Cleanliness                                        | 4.1    | 3.9    | Yes             | 0        | 0         | 0                  |
| Wayfinding                                         | 4.2    | 4.0    | Yes             | 0        | 0         | 0                  |
| Flight information                                 | 4.4    | 4.2    | Yes             | 0        | 0         | 0                  |
| Central security queues - Times queue <5 minutes   | 72.12% | 95.00% | No              | F67 776  | 2 274 404 | 4                  |
| Central security queues - Times queue = 10 minutes | 92.30% | 99.00% | No              | 567,776  | 2,271,104 | 4                  |
| Passenger sensitive equipment (general)            | 99.86% | 99.00% | Yes             | 0        | 0         | 0                  |
| Passenger sensitive equipment (priority)           | 99.79% | 99.00% | Yes             | 0        | 0         | 0                  |
| Arrivals reclaim (baggage carousels)               | 99.80% | 99.00% | Yes             | 0        | 0         | 0                  |
| Stands                                             | 99.86% | 99.00% | Yes             | 0        | 0         | 0                  |
| Jetties                                            | 99.83% | 99.00% | Yes             | 0        | 0         | 0                  |
| FEGP                                               | 99.81% | 99.00% | Yes             | 0        | 0         | 0                  |
| Pre-conditioned air                                | 99.70% | 98.00% | Yes             | N/A      | N/A       | 0                  |
| Stand entry guidance                               | 99.99% | 99.00% | Yes             | 0        | 0         | 0                  |
| Transfer search                                    | 95.71% | 95.00% | Yes             | 0        | 0         | 0                  |
| Staff search                                       | 99.95% | 95.00% | Yes             | 0        | 0         | 0                  |
| Control posts search                               | 96.47% | 95.00% | Yes             | 0        | 0         | 0                  |
| Pier service +                                     | 96.46% | 94.00% | Yes             | 0        | 0         | 0                  |
|                                                    |        |        |                 | 567,776  | 2,271,104 | 4                  |

| Heathrow Terminal 4                                | Aug-13         Year to date *           Actual         Target achieved         Rebate achieved         Rebate achieved         Rebate achieved         Number of failures           4.2         3.8         Yes         0         0         0         0           4.1         3.9         Yes         0         0         0         0           4.2         4.0         Yes         0         0         0         0           4.3         4.2         Yes         0         0         0         0 |        |     |          |          |   |
|----------------------------------------------------|---------------------------------------------------------------------------------------------------------------------------------------------------------------------------------------------------------------------------------------------------------------------------------------------------------------------------------------------------------------------------------------------------------------------------------------------------------------------------------------------------|--------|-----|----------|----------|---|
|                                                    | Actual                                                                                                                                                                                                                                                                                                                                                                                                                                                                                            | Target | _   | Rebate £ | Rebate £ |   |
| Departure lounge seat availability                 | 4.2                                                                                                                                                                                                                                                                                                                                                                                                                                                                                               | 3.8    | Yes | 0        | 0        | 0 |
| Cleanliness                                        | 4.1                                                                                                                                                                                                                                                                                                                                                                                                                                                                                               | 3.9    | Yes | 0        | 0        | 0 |
| Wayfinding                                         | 4.2                                                                                                                                                                                                                                                                                                                                                                                                                                                                                               | 4.0    | Yes | 0        | 0        | 0 |
| Flight information                                 | 4.3                                                                                                                                                                                                                                                                                                                                                                                                                                                                                               | 4.2    | Yes | 0        | 0        | 0 |
| Central security queues - Times queue <5 minutes   | 95.67%                                                                                                                                                                                                                                                                                                                                                                                                                                                                                            | 95.00% | Yes | 0        | 0        | 0 |
| Central security queues - Times queue = 10 minutes | 99.77%                                                                                                                                                                                                                                                                                                                                                                                                                                                                                            | 99.00% | Yes | U        | U        | U |
| Passenger sensitive equipment (general)            | 99.82%                                                                                                                                                                                                                                                                                                                                                                                                                                                                                            | 99.00% | Yes | 0        | 0        | 0 |
| Passenger sensitive equipment (priority)           | 99.80%                                                                                                                                                                                                                                                                                                                                                                                                                                                                                            | 99.00% | Yes | 0        | 0        | 0 |
| Arrivals reclaim (baggage carousels)               | 99.80%                                                                                                                                                                                                                                                                                                                                                                                                                                                                                            | 99.00% | Yes | 0        | 0        | 0 |
| Stands                                             | 99.83%                                                                                                                                                                                                                                                                                                                                                                                                                                                                                            | 99.00% | Yes | 0        | 0        | 0 |
| Jetties                                            | 99.45%                                                                                                                                                                                                                                                                                                                                                                                                                                                                                            | 99.00% | Yes | 0        | 0        | 0 |
| FEGP                                               | 99.97%                                                                                                                                                                                                                                                                                                                                                                                                                                                                                            | 99.00% | Yes | 0        | 0        | 0 |
| Stand entry guidance                               | 99.91%                                                                                                                                                                                                                                                                                                                                                                                                                                                                                            | 99.00% | Yes | 0        | 0        | 0 |
| Transfer search                                    | 97.63%                                                                                                                                                                                                                                                                                                                                                                                                                                                                                            | 95.00% | Yes | 0        | 0        | 0 |
| Staff search                                       | 99.84%                                                                                                                                                                                                                                                                                                                                                                                                                                                                                            | 95.00% | Yes | 0        | 0        | 0 |
| Control posts search                               | 96.47%                                                                                                                                                                                                                                                                                                                                                                                                                                                                                            | 95.00% | Yes | 0        | 0        | 0 |
| Pier service                                       | 99.73%                                                                                                                                                                                                                                                                                                                                                                                                                                                                                            | 95.00% | Yes | 0        | 0        | 0 |
| Total                                              |                                                                                                                                                                                                                                                                                                                                                                                                                                                                                                   | •      |     | 0        | 0        | 0 |

| Heathrow Terminal 5                                |        | Aug    | g-13            |          | Year to   | o date *           |
|----------------------------------------------------|--------|--------|-----------------|----------|-----------|--------------------|
|                                                    | Actual | Target | Target achieved | Rebate £ | Rebate £  | Number of failures |
| Departure lounge seat availability                 | 4.0    | 3.8    | Yes             | 0        | 0         | 0                  |
| Cleanliness                                        | 4.2    | 3.9    | Yes             | 0        | 0         | 0                  |
| Wayfinding                                         | 4.2    | 4.0    | Yes             | 0        | 0         | 0                  |
| Flight information                                 | 4.4    | 4.2    | Yes             | 0        | 0         | 0                  |
| Central security queues - Times queue <5 minutes   | 95.28% | 95.00% | Yes             | 0        | 1 410 54  | 2                  |
| Central security queues - Times queue = 10 minutes | 99.79% | 99.00% | Yes             | U        | 1,410,544 |                    |
| Passenger sensitive equipment (general)            | 99.77% | 99.00% | Yes             | 0        | 0         | 0                  |
| Passenger sensitive equipment (priority)           | 99.89% | 99.00% | Yes             | 0        | 0         | 0                  |
| Arrivals reclaim (baggage carousels)               | 99.67% | 99.00% | Yes             | 0        | 0         | 0                  |
| Stands                                             | 99.86% | 99.00% | Yes             | 0        | 0         | 0                  |
| Jetties                                            | 99.20% | 99.00% | Yes             | 0        | 0         | 0                  |
| FEGP                                               | 99.81% | 99.00% | Yes             | 0        | 0         | 0                  |
| Pre-conditioned air                                | 99.51% | 98.00% | Yes             | N/A      | N/A       | 0                  |
| Stand entry guidance                               | 99.99% | 99.00% | Yes             | 0        | 0         | 0                  |
| Transfer search                                    | 96.22% | 95.00% | Yes             | 0        | 0         | 0                  |
| Staff search                                       | 96.33% | 95.00% | Yes             | 0        | 0         | 0                  |
| Control posts search                               | 96.47% | 95.00% | Yes             | 0        | 0         | 0                  |
| Pier service                                       | 91.41% | 95.00% | No              | 0        | 0         | 5                  |
| Transit system - % time one car available          | 99.90% | 99.00% | Yes             | 0        | 0         | 0                  |
| Transit system - % time two cars available         | 99.51% | 97.00% | Yes             |          |           |                    |
| Total                                              |        |        |                 | 0        | 1,410,544 | 7                  |