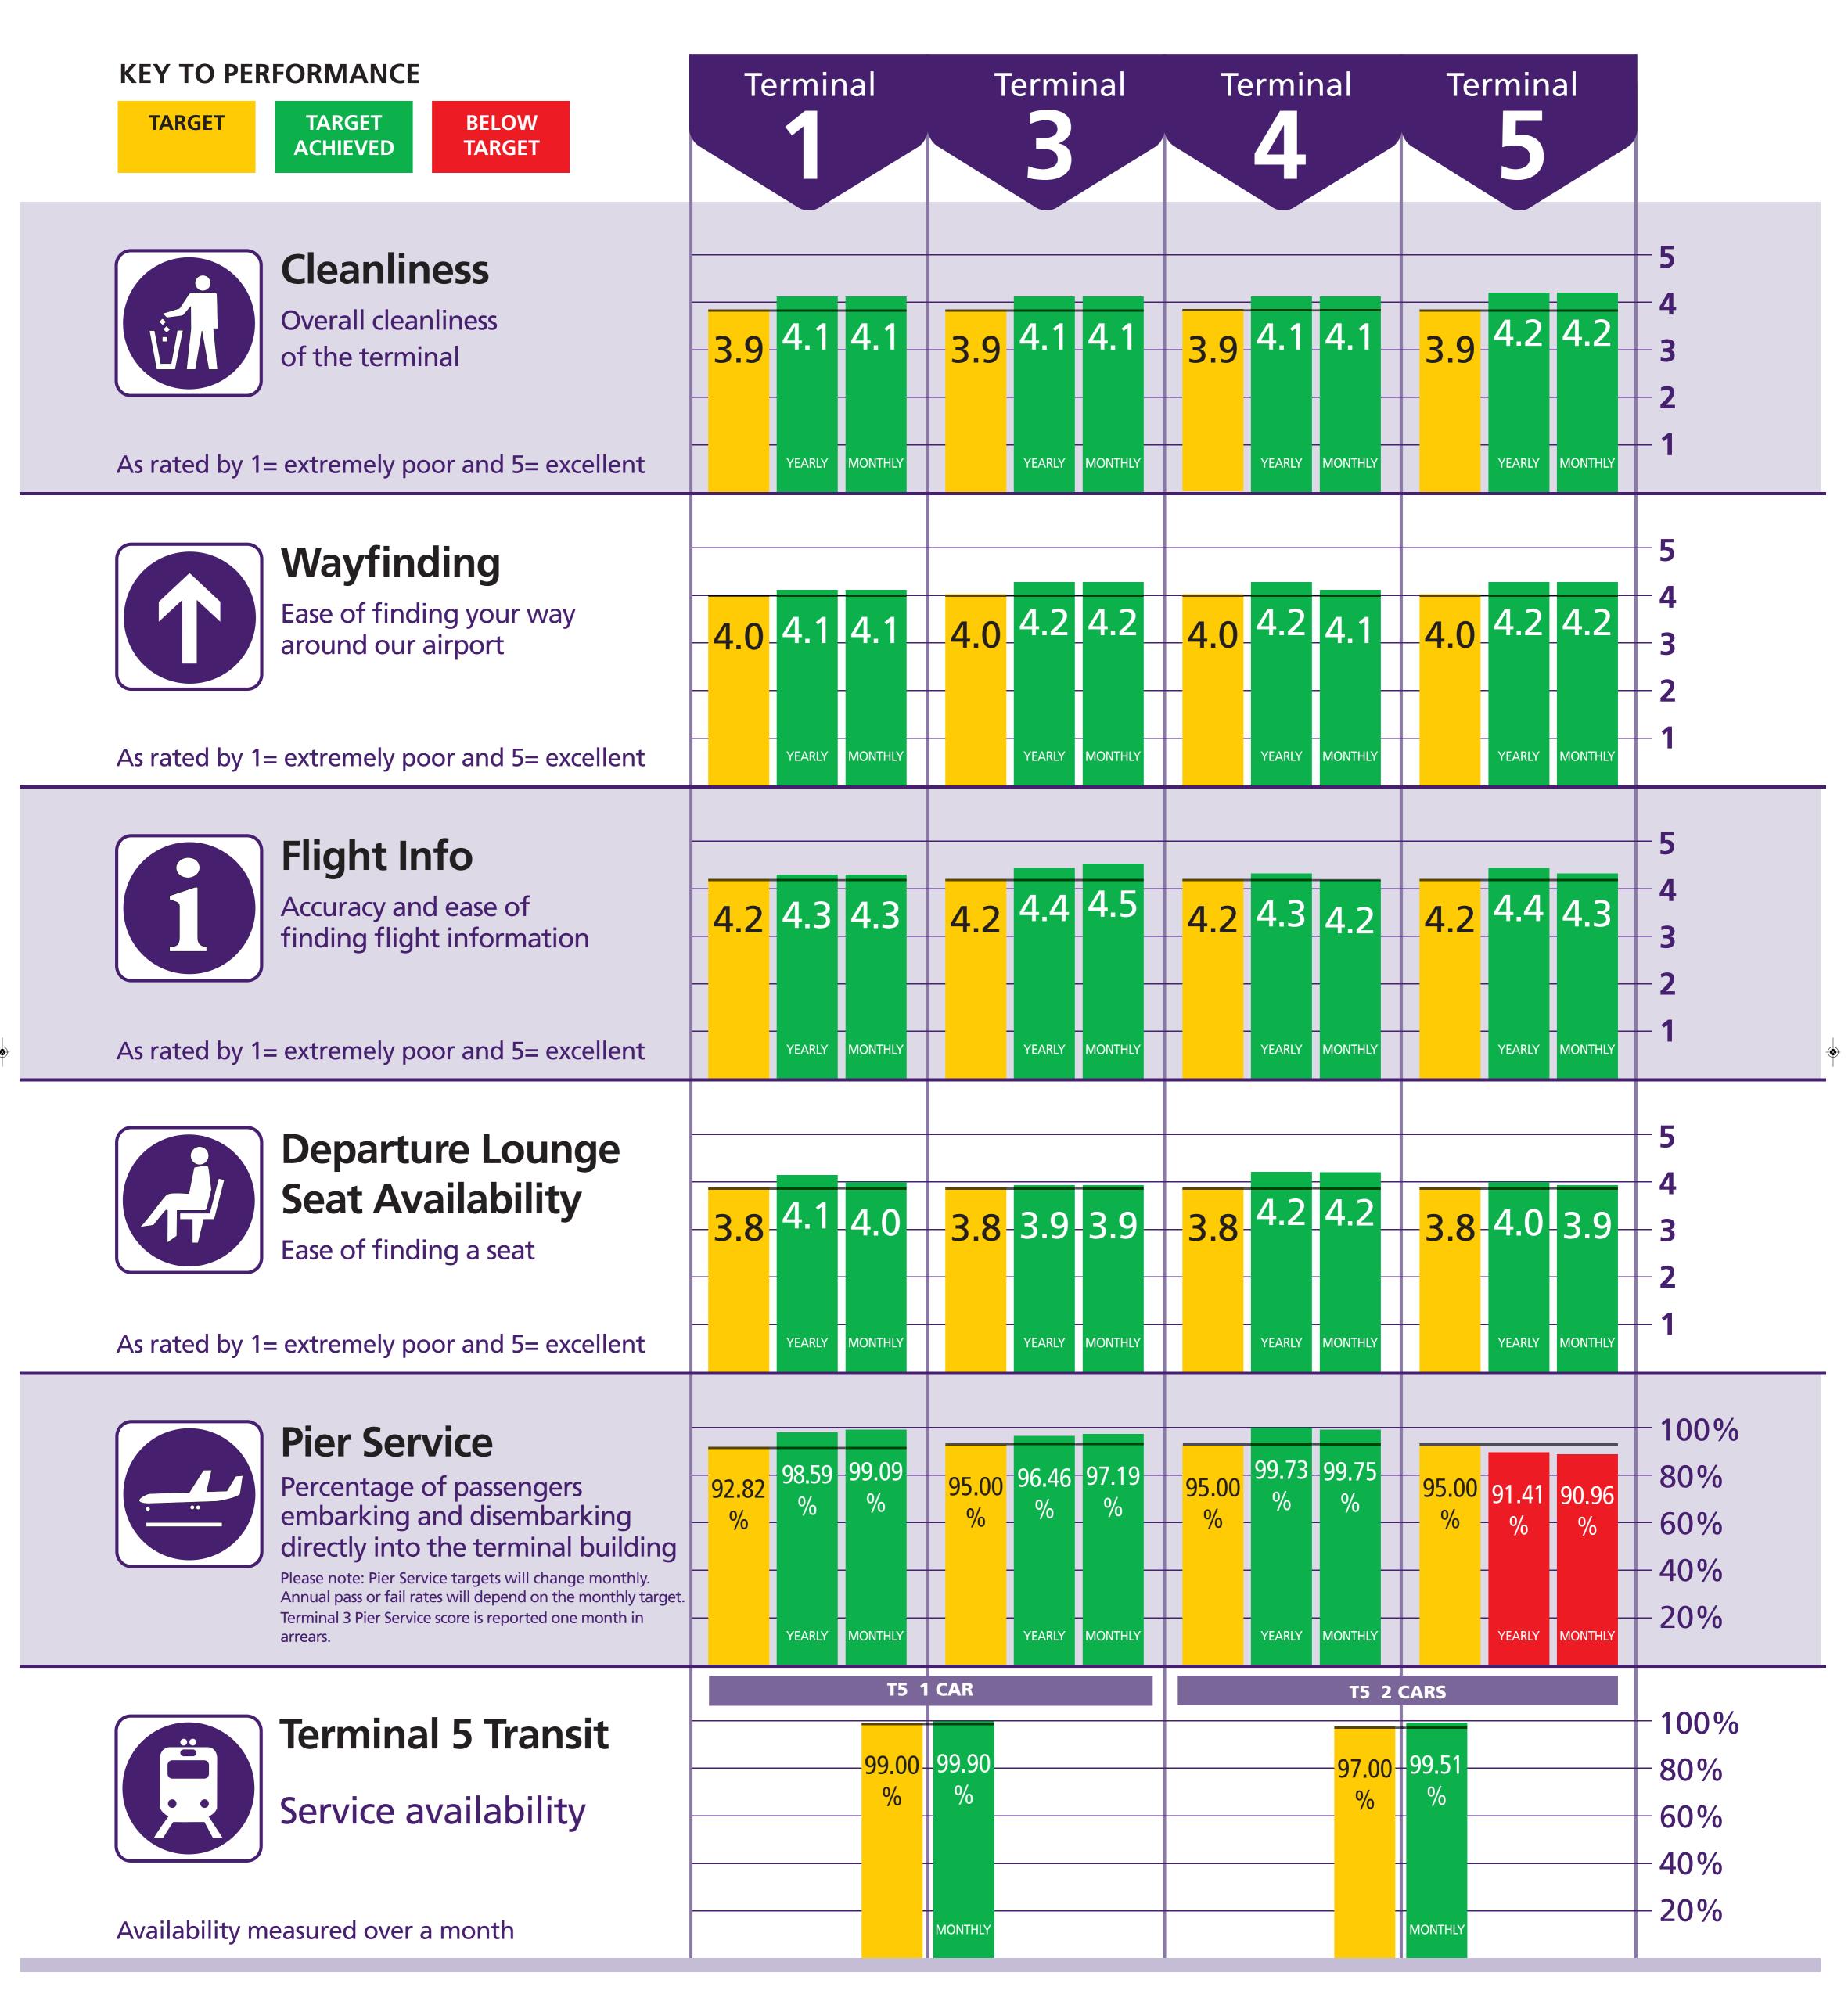

| Heathrow Terminal 1                                |         | Au     | Year to date *  |          |          |                    |
|----------------------------------------------------|---------|--------|-----------------|----------|----------|--------------------|
|                                                    | Actual  | Target | Target achieved | Rebate £ | Rebate £ | Number of failures |
| Departure lounge seat availability                 | 4.1     | 3.8    | Yes             | 0        | 0        | 0                  |
| Cleanliness                                        | 4.1     | 3.9    | Yes             | 0        | 0        | 0                  |
| Wayfinding                                         | 4.1     | 4.0    | Yes             | 0        | 0        | 0                  |
| Flight information                                 | 4.3     | 4.2    | Yes             | 0        | 0        | 0                  |
| Central security queues - Times queue <5 minutes   | 95.37%  | 95.00% | Yes             | 0        | 359,635  | 1                  |
| Central security queues - Times queue = 10 minutes | 99.84%  | 99.00% | Yes             | U        | 339,033  | '                  |
| Passenger sensitive equipment (general)            | 99.78%  | 99.00% | Yes             | 0        | 0        | 0                  |
| Passenger sensitive equipment (priority)           | 99.40%  | 99.00% | Yes             | 0        | 0        | 0                  |
| Arrivals reclaim (baggage carousels)               | 99.62%  | 99.00% | Yes             | 0        | 0        | 0                  |
| Stands                                             | 99.88%  | 99.00% | Yes             | 0        | 0        | 0                  |
| Jetties                                            | 99.13%  | 99.00% | Yes             | 0        | 0        | 0                  |
| FEGP                                               | 99.96%  | 99.00% | Yes             | 0        | 0        | 0                  |
| Stand entry guidance                               | 99.94%  | 99.00% | Yes             | 0        | 0        | 0                  |
| Transfer search                                    | 95.76%  | 95.00% | Yes             | 0        | 0        | 0                  |
| Staff search                                       | 100.00% | 95.00% | Yes             | 0        | 0        | 0                  |
| Control posts search                               | 96.47%  | 95.00% | Yes             | 0        | 0        | 0                  |
| Pier service                                       | 98.59%  | 92.82% | Yes             | 0        | 0        | 0                  |
| Total                                              |         |        |                 | 0        | 359,635  | 1                  |

| Heathrow Terminal 3                                |        | Au     | g-13            |          | Year to   | date *             |
|----------------------------------------------------|--------|--------|-----------------|----------|-----------|--------------------|
|                                                    | Actual | Target | Target achieved | Rebate £ | Rebate £  | Number of failures |
| Departure lounge seat availability                 | 3.9    | 3.8    | Yes             | 0        | 0         | 0                  |
| Cleanliness                                        | 4.1    | 3.9    | Yes             | 0        | 0         | 0                  |
| Wayfinding                                         | 4.2    | 4.0    | Yes             | 0        | 0         | 0                  |
| Flight information                                 | 4.4    | 4.2    | Yes             | 0        | 0         | 0                  |
| Central security queues - Times queue <5 minutes   | 72.12% | 95.00% | No              | F67 776  | 2 274 404 | 4                  |
| Central security queues - Times queue = 10 minutes | 92.30% | 99.00% | No              | 567,776  | 2,271,104 | 4                  |
| Passenger sensitive equipment (general)            | 99.86% | 99.00% | Yes             | 0        | 0         | 0                  |
| Passenger sensitive equipment (priority)           | 99.79% | 99.00% | Yes             | 0        | 0         | 0                  |
| Arrivals reclaim (baggage carousels)               | 99.80% | 99.00% | Yes             | 0        | 0         | 0                  |
| Stands                                             | 99.86% | 99.00% | Yes             | 0        | 0         | 0                  |
| Jetties                                            | 99.83% | 99.00% | Yes             | 0        | 0         | 0                  |
| FEGP                                               | 99.81% | 99.00% | Yes             | 0        | 0         | 0                  |
| Pre-conditioned air                                | 99.70% | 98.00% | Yes             | N/A      | N/A       | 0                  |
| Stand entry guidance                               | 99.99% | 99.00% | Yes             | 0        | 0         | 0                  |
| Transfer search                                    | 95.71% | 95.00% | Yes             | 0        | 0         | 0                  |
| Staff search                                       | 99.95% | 95.00% | Yes             | 0        | 0         | 0                  |
| Control posts search                               | 96.47% | 95.00% | Yes             | 0        | 0         | 0                  |
| Pier service +                                     | 96.46% | 94.00% | Yes             | 0        | 0         | 0                  |
|                                                    |        |        |                 | 567,776  | 2,271,104 | 4                  |

| Heathrow Terminal 4                                | Aug-13         Year to date *           Actual         Target achieved         Rebate achieved         Rebate achieved         Rebate achieved         Number of failures           4.2         3.8         Yes         0         0         0         0           4.1         3.9         Yes         0         0         0         0           4.2         4.0         Yes         0         0         0         0           4.3         4.2         Yes         0         0         0         0 |        |     |          |          |   |
|----------------------------------------------------|---------------------------------------------------------------------------------------------------------------------------------------------------------------------------------------------------------------------------------------------------------------------------------------------------------------------------------------------------------------------------------------------------------------------------------------------------------------------------------------------------|--------|-----|----------|----------|---|
|                                                    | Actual                                                                                                                                                                                                                                                                                                                                                                                                                                                                                            | Target | _   | Rebate £ | Rebate £ |   |
| Departure lounge seat availability                 | 4.2                                                                                                                                                                                                                                                                                                                                                                                                                                                                                               | 3.8    | Yes | 0        | 0        | 0 |
| Cleanliness                                        | 4.1                                                                                                                                                                                                                                                                                                                                                                                                                                                                                               | 3.9    | Yes | 0        | 0        | 0 |
| Wayfinding                                         | 4.2                                                                                                                                                                                                                                                                                                                                                                                                                                                                                               | 4.0    | Yes | 0        | 0        | 0 |
| Flight information                                 | 4.3                                                                                                                                                                                                                                                                                                                                                                                                                                                                                               | 4.2    | Yes | 0        | 0        | 0 |
| Central security queues - Times queue <5 minutes   | 95.67%                                                                                                                                                                                                                                                                                                                                                                                                                                                                                            | 95.00% | Yes | 0        | 0        | 0 |
| Central security queues - Times queue = 10 minutes | 99.77%                                                                                                                                                                                                                                                                                                                                                                                                                                                                                            | 99.00% | Yes | U        | U        | U |
| Passenger sensitive equipment (general)            | 99.82%                                                                                                                                                                                                                                                                                                                                                                                                                                                                                            | 99.00% | Yes | 0        | 0        | 0 |
| Passenger sensitive equipment (priority)           | 99.80%                                                                                                                                                                                                                                                                                                                                                                                                                                                                                            | 99.00% | Yes | 0        | 0        | 0 |
| Arrivals reclaim (baggage carousels)               | 99.80%                                                                                                                                                                                                                                                                                                                                                                                                                                                                                            | 99.00% | Yes | 0        | 0        | 0 |
| Stands                                             | 99.83%                                                                                                                                                                                                                                                                                                                                                                                                                                                                                            | 99.00% | Yes | 0        | 0        | 0 |
| Jetties                                            | 99.45%                                                                                                                                                                                                                                                                                                                                                                                                                                                                                            | 99.00% | Yes | 0        | 0        | 0 |
| FEGP                                               | 99.97%                                                                                                                                                                                                                                                                                                                                                                                                                                                                                            | 99.00% | Yes | 0        | 0        | 0 |
| Stand entry guidance                               | 99.91%                                                                                                                                                                                                                                                                                                                                                                                                                                                                                            | 99.00% | Yes | 0        | 0        | 0 |
| Transfer search                                    | 97.63%                                                                                                                                                                                                                                                                                                                                                                                                                                                                                            | 95.00% | Yes | 0        | 0        | 0 |
| Staff search                                       | 99.84%                                                                                                                                                                                                                                                                                                                                                                                                                                                                                            | 95.00% | Yes | 0        | 0        | 0 |
| Control posts search                               | 96.47%                                                                                                                                                                                                                                                                                                                                                                                                                                                                                            | 95.00% | Yes | 0        | 0        | 0 |
| Pier service                                       | 99.73%                                                                                                                                                                                                                                                                                                                                                                                                                                                                                            | 95.00% | Yes | 0        | 0        | 0 |
| Total                                              |                                                                                                                                                                                                                                                                                                                                                                                                                                                                                                   | •      |     | 0        | 0        | 0 |

| Heathrow Terminal 5                                |        | Aug    | g-13            |          | Year to   | o date *           |
|----------------------------------------------------|--------|--------|-----------------|----------|-----------|--------------------|
|                                                    | Actual | Target | Target achieved | Rebate £ | Rebate £  | Number of failures |
| Departure lounge seat availability                 | 4.0    | 3.8    | Yes             | 0        | 0         | 0                  |
| Cleanliness                                        | 4.2    | 3.9    | Yes             | 0        | 0         | 0                  |
| Wayfinding                                         | 4.2    | 4.0    | Yes             | 0        | 0         | 0                  |
| Flight information                                 | 4.4    | 4.2    | Yes             | 0        | 0         | 0                  |
| Central security queues - Times queue <5 minutes   | 95.28% | 95.00% | Yes             | 0        | 1 410 54  | 2                  |
| Central security queues - Times queue = 10 minutes | 99.79% | 99.00% | Yes             | U        | 1,410,544 |                    |
| Passenger sensitive equipment (general)            | 99.77% | 99.00% | Yes             | 0        | 0         | 0                  |
| Passenger sensitive equipment (priority)           | 99.89% | 99.00% | Yes             | 0        | 0         | 0                  |
| Arrivals reclaim (baggage carousels)               | 99.67% | 99.00% | Yes             | 0        | 0         | 0                  |
| Stands                                             | 99.86% | 99.00% | Yes             | 0        | 0         | 0                  |
| Jetties                                            | 99.20% | 99.00% | Yes             | 0        | 0         | 0                  |
| FEGP                                               | 99.81% | 99.00% | Yes             | 0        | 0         | 0                  |
| Pre-conditioned air                                | 99.51% | 98.00% | Yes             | N/A      | N/A       | 0                  |
| Stand entry guidance                               | 99.99% | 99.00% | Yes             | 0        | 0         | 0                  |
| Transfer search                                    | 96.22% | 95.00% | Yes             | 0        | 0         | 0                  |
| Staff search                                       | 96.33% | 95.00% | Yes             | 0        | 0         | 0                  |
| Control posts search                               | 96.47% | 95.00% | Yes             | 0        | 0         | 0                  |
| Pier service                                       | 91.41% | 95.00% | No              | 0        | 0         | 5                  |
| Transit system - % time one car available          | 99.90% | 99.00% | Yes             | 0        | 0         | 0                  |
| Transit system - % time two cars available         | 99.51% | 97.00% | Yes             |          |           |                    |
| Total                                              |        |        |                 | 0        | 1,410,544 | 7                  |