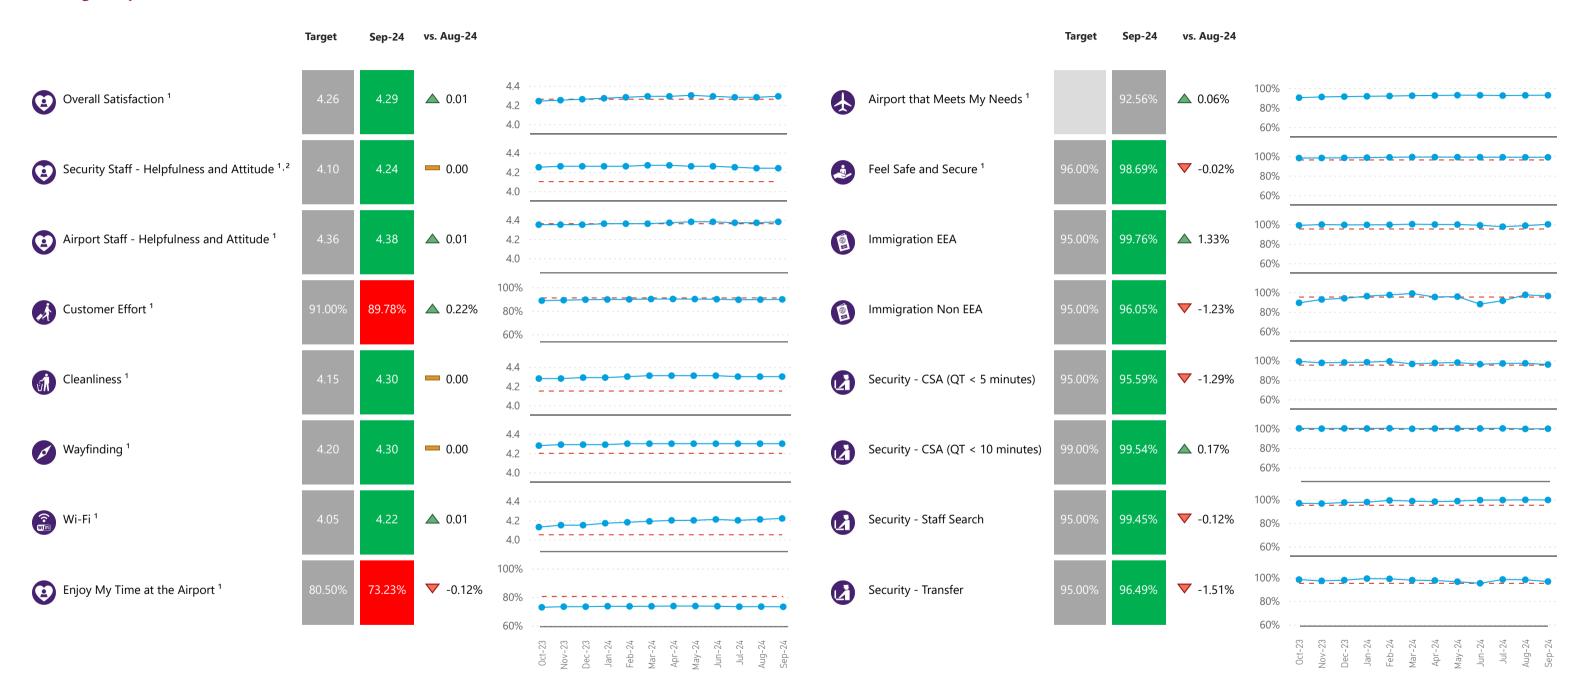

#### **Passenger Experience and Service Level Performance**

|            |                                                                  | Target | T2     | Т3     | <b>T4</b> | Т5     | LHR       |
|------------|------------------------------------------------------------------|--------|--------|--------|-----------|--------|-----------|
| <b>(3)</b> | Overall Satisfaction <sup>1</sup>                                | 4.26   | 4.39   | 4.34   | 4.35      | 4.29   |           |
| (3)        | Passenger Assistance Service - Overall Satisfaction <sup>1</sup> | 4.00   |        |        |           |        | 4.09      |
| (2)        | Security Staff - Helpfulness and Attitude 1,3                    | 4.10   | 4.33   | 4.33   | 4.29      | 4.24   |           |
| (2)        | Airport Staff - Helpfulness and Attitude <sup>1</sup>            | 4.36   | 4.42   | 4.40   | 4.38      | 4.38   |           |
|            | Ease of Access to Airport 1,2                                    | 4.44   |        |        |           |        | 4.37      |
|            | % of UK Population Within 3 Hours (and One Interchange)          |        |        |        |           |        | 29.90%    |
|            | Customer Effort <sup>1</sup>                                     | 91.00% | 93.37% | 91.87% | 93.29%    | 89.78% |           |
| ŰÀ         | Cleanliness <sup>1</sup>                                         | 4.15   | 4.36   | 4.26   | 4.34      | 4.30   |           |
| Ø          | Wayfinding <sup>1</sup>                                          | 4.20   | 4.38   | 4.31   | 4.35      | 4.30   |           |
| (WFI)      | Wi-Fi <sup>1</sup>                                               | 4.05   | 4.22   | 4.21   | 4.27      | 4.22   |           |
| (3)        | Enjoy My Time at the Airport <sup>1</sup>                        | 80.50% | 78.49% | 75.72% | 77.40%    | 73.23% |           |
|            | Airport that Meets My Needs <sup>1</sup>                         |        | 94.37% | 93.65% | 93.62%    | 92.56% |           |
|            | Feel Safe and Secure <sup>1</sup>                                | 96.00% | 98.93% | 98.72% | 98.62%    | 98.69% |           |
|            | Immigration EEA                                                  | 95.00% | 98.14% | 99.81% | 99.57%    | 99.76% |           |
|            | Immigration Non EEA                                              | 95.00% | 84.00% | 81.81% | 93.29%    | 96.05% |           |
|            | Security - CSA (QT < 5 minutes)                                  | 95.00% | 98.00% | 98.38% | 98.85%    | 95.59% |           |
|            | Security - CSA (QT < 10 minutes)                                 | 99.00% | 99.57% | 99.14% | 100.00%   | 99.54% |           |
|            | Security - Staff Search                                          | 95.00% | 97.34% | 98.90% | 99.38%    | 99.45% |           |
|            | Security - Transfer                                              | 95.00% | 99.57% | 96.57% | 99.70%    | 96.49% |           |
|            |                                                                  | Target | СТА    | Cargo  | Eastside  | Т5     | Southside |
|            | Security - Control Post                                          | 95.00% | 98.87% | 98.64% | 98.20%    | 99.42% | 99.81%    |
|            |                                                                  |        |        |        |           |        |           |

- 3 Due to an issue with data collection in **May 2024,** 'Security Staff Helpfulness and Attitude' has only been asked to passengers whose bag had a secondary search. This question is normally asked to all passengers.
- 4 Runway Operational Resilience score is under review and will be published at a later date,

<sup>1 -</sup> MTI calculation is based on Moving Annual Average (MAA) for these metrics

<sup>2 -</sup> Ease of Access to Airport is updated Quarterly