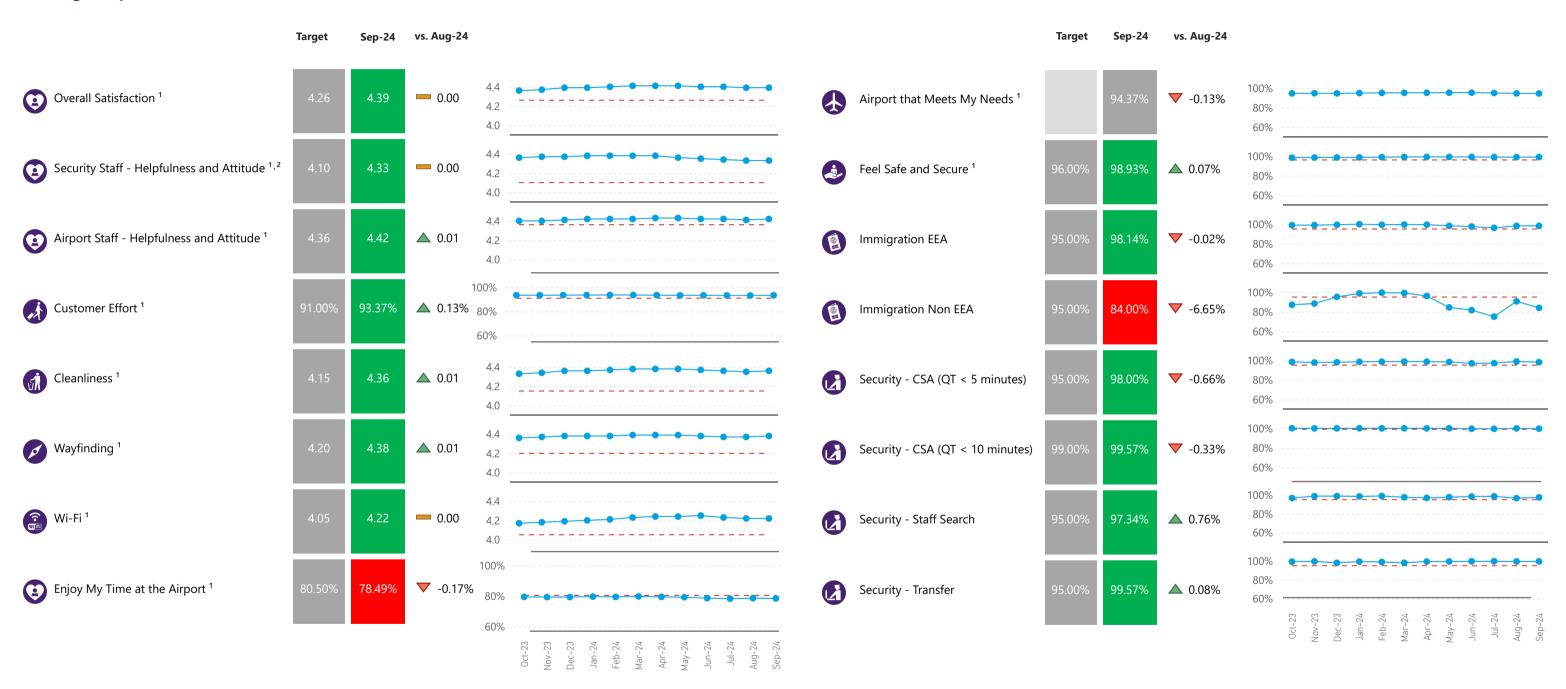

#### **Passenger Experience and Service Level Performance**

|            |                                                                  | Target | T2     | Т3     | <b>T4</b> | Т5     | LHR       |
|------------|------------------------------------------------------------------|--------|--------|--------|-----------|--------|-----------|
| <b>(3)</b> | Overall Satisfaction <sup>1</sup>                                | 4.26   | 4.39   | 4.34   | 4.35      | 4.29   |           |
| (3)        | Passenger Assistance Service - Overall Satisfaction <sup>1</sup> | 4.00   |        |        |           |        | 4.09      |
| (2)        | Security Staff - Helpfulness and Attitude 1,3                    | 4.10   | 4.33   | 4.33   | 4.29      | 4.24   |           |
| (2)        | Airport Staff - Helpfulness and Attitude <sup>1</sup>            | 4.36   | 4.42   | 4.40   | 4.38      | 4.38   |           |
|            | Ease of Access to Airport 1,2                                    | 4.44   |        |        |           |        | 4.37      |
|            | % of UK Population Within 3 Hours (and One Interchange)          |        |        |        |           |        | 29.90%    |
|            | Customer Effort <sup>1</sup>                                     | 91.00% | 93.37% | 91.87% | 93.29%    | 89.78% |           |
| ŰÀ         | Cleanliness <sup>1</sup>                                         | 4.15   | 4.36   | 4.26   | 4.34      | 4.30   |           |
| Ø          | Wayfinding <sup>1</sup>                                          | 4.20   | 4.38   | 4.31   | 4.35      | 4.30   |           |
| (WFI)      | Wi-Fi <sup>1</sup>                                               | 4.05   | 4.22   | 4.21   | 4.27      | 4.22   |           |
| (3)        | Enjoy My Time at the Airport <sup>1</sup>                        | 80.50% | 78.49% | 75.72% | 77.40%    | 73.23% |           |
|            | Airport that Meets My Needs <sup>1</sup>                         |        | 94.37% | 93.65% | 93.62%    | 92.56% |           |
|            | Feel Safe and Secure <sup>1</sup>                                | 96.00% | 98.93% | 98.72% | 98.62%    | 98.69% |           |
|            | Immigration EEA                                                  | 95.00% | 98.14% | 99.81% | 99.57%    | 99.76% |           |
|            | Immigration Non EEA                                              | 95.00% | 84.00% | 81.81% | 93.29%    | 96.05% |           |
|            | Security - CSA (QT < 5 minutes)                                  | 95.00% | 98.00% | 98.38% | 98.85%    | 95.59% |           |
|            | Security - CSA (QT < 10 minutes)                                 | 99.00% | 99.57% | 99.14% | 100.00%   | 99.54% |           |
|            | Security - Staff Search                                          | 95.00% | 97.34% | 98.90% | 99.38%    | 99.45% |           |
|            | Security - Transfer                                              | 95.00% | 99.57% | 96.57% | 99.70%    | 96.49% |           |
|            |                                                                  | Target | СТА    | Cargo  | Eastside  | Т5     | Southside |
|            | Security - Control Post                                          | 95.00% | 98.87% | 98.64% | 98.20%    | 99.42% | 99.81%    |
|            |                                                                  |        |        |        |           |        |           |

<sup>1 -</sup> MTI calculation is based on Moving Annual Average (MAA) for these metrics

<sup>2 -</sup> Ease of Access to Airport is updated Quarterly