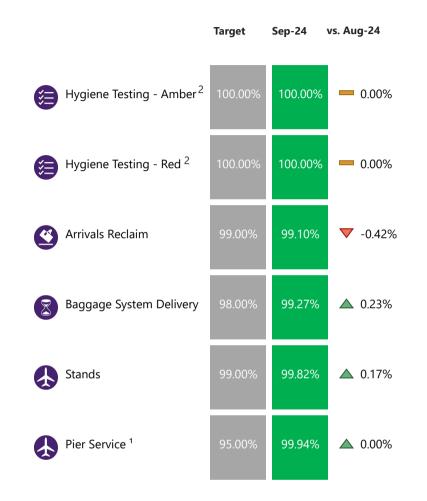

#### **Service Level Performance**

| Lifts, Escalators, Travellators  FEGP  99.00%  99.99%  99.99%  99.99%  99.99%  99.99%  99.99%  99.99%  99.99%  99.99%  99.99%  99.99%  99.99%  PCA  98.00%  100.00%  100.00%  100.00%  100.00%  100.00%  100.00%  100.00%  100.00%  100.00%  100.00%  100.00%  100.00%  100.00%  100.00%  100.00%  100.00%  100.00%  100.00%  100.00%  100.00%  100.00%  100.00%  100.00%  100.00%  100.00%  100.00%  100.00%  100.00%  100.00%  100.00%  100.00%  100.00%  100.00%  100.00%  100.00%  100.00%  100.00%  100.00%  100.00%  100.00%  100.00%  100.00%  100.00%  100.00%  100.00%  100.00%  100.00%  100.00%  100.00%  100.00%  100.00%  100.00%  100.00%  100.00%  100.00%  100.00%  100.00%  100.00%  100.00%  100.00%  100.00%  100.00%  100.00%  100.00%  100.00%  100.00%  100.00%  100.00%  100.00%  100.00%  100.00%  100.00%  100.00%  100.00%  100.00%  100.00%  100.00%  100.00%  100.00%  100.00%  100.00%  100.00%  100.00%  100.00%  100.00%  100.00%  100.00%  100.00%  100.00%  100.00%  100.00%  100.00%  100.00%  100.00%  100.00%  100.00%  100.00%  100.00%  100.00%  100.00%  100.00%  100.00%  100.00%  100.00%  100.00%  100.00%  100.00%  100.00%  100.00%  100.00%  100.00%  100.00%  100.00%  100.00%  100.00%  100.00%  100.00%  100.00%  100.00%  100.00%  100.00%  100.00%  100.00%  100.00%  100.00%  100.00%  100.00%  100.00%  100.00%  100.00%  100.00%  100.00%  100.00%  100.00%  100.00%  100.00%  100.00%  100.00%  100.00%  100.00%  100.00%  100.00%  100.00%  100.00%  100.00%  100.00%  100.00%  100.00%  100.00%  100.00%  100.00%  100.00%  100.00%  100.00%  100.00%  100.00%  100.00%  100.00%  100.00%  100.00%  100.00%  100.00%  100.00%  100.00%  100.00%  100.00%  100.00%  100.00%  100.00%  100.00%  100.00%  100.00%  100.00%  100.00%  100.00%  100.00%  100.00%  100.00%  100.00%  100.00%  100.00%  100.00%  100.00%  100.00%  100.00%  100.00%  100.00%  100.00%  100.00%  100.00%  100.00%  100.00%  100.00%  100.00%  100.00%  100.00%  100.00%  100.00%  100.00%  100.00%  100.00%  100.00%  100.00%  100.00%  100.00%  100.00%  100.00%  100.00%  100.00%  100.00%   | 99.95%<br>99.93%<br>99.99%<br>0% 100.00%<br>8% 98.07% |        |
|--------------------------------------------------------------------------------------------------------------------------------------------------------------------------------------------------------------------------------------------------------------------------------------------------------------------------------------------------------------------------------------------------------------------------------------------------------------------------------------------------------------------------------------------------------------------------------------------------------------------------------------------------------------------------------------------------------------------------------------------------------------------------------------------------------------------------------------------------------------------------------------------------------------------------------------------------------------------------------------------------------------------------------------------------------------------------------------------------------------------------------------------------------------------------------------------------------------------------------------------------------------------------------------------------------------------------------------------------------------------------------------------------------------------------------------------------------------------------------------------------------------------------------------------------------------------------------------------------------------------------------------------------------------------------------------------------------------------------------------------------------------------------------------------------------------------------------------------------------------------------------------------------------------------------------------------------------------------------------------------------------------------------------------------------------------------------------------------------------------------------------|-------------------------------------------------------|--------|
| Jetties       99.00%       99.98%       99.80%       99.9         → PCA       98.00%       100.00%       99.99%       100.00%       100.00%       100.00%       100.00%       100.00%       100.00%       100.00%       100.00%       100.00%       100.00%       100.00%       100.00%       100.00%       100.00%       100.00%       100.00%       100.00%       100.00%       100.00%       100.00%       100.00%       100.00%       100.00%       100.00%       100.00%       100.00%       100.00%       100.00%       100.00%       100.00%       100.00%       100.00%       100.00%       100.00%       100.00%       100.00%       100.00%       100.00%       100.00%       100.00%       100.00%       100.00%       100.00%       100.00%       100.00%       100.00%       100.00%       100.00%       100.00%       100.00%       100.00%       100.00%       100.00%       100.00%       100.00%       100.00%       100.00%       100.00%       100.00%       100.00%       100.00%       100.00%       100.00%       100.00%       100.00%       100.00%       100.00%       100.00%       100.00%       100.00%       100.00%       100.00%       100.00%       100.00%       100.00%       100.00%       100.00%       100.00%       100.                                                                                                                                                                                                                                                                                                                                                                                                                                                                                                                                                                                                                                                                                                                                                                                                                                                                 | 99.93%<br>99.99%<br>0% 100.00%<br>8% 98.07%           |        |
| → PCA       98.00%       100.00%       99.99%         → SEG       99.00%       100.00%       100.00%       100.00%         ← Hygiene Testing - Amber Tests Resolved in 12 hours       100.00%       100.00%       100.00%       100.00%         ← Hygiene Testing - Red Tests Resolved in 2 hours       100.00%       100.00%       100.00%       100.00%         ← TTS - One Car       99.00%       99.00%       99.44%       99.42%       99.00%         ← Arrivals Reclaim       99.00%       98.93%       99.02%       99.2         ← Baggage Misconnect Rate       98.00%       98.93%       99.02%       99.2                                                                                                                                                                                                                                                                                                                                                                                                                                                                                                                                                                                                                                                                                                                                                                                                                                                                                                                                                                                                                                                                                                                                                                                                                                                                                                                                                                                                                                                                                                            | 99.99%<br>0% 100.00%<br>8% 98.07%                     |        |
| → PCA       98.00%       100.00%       99.99%         → SEG       99.00%       100.00%       100.00%       100.00%         ← Check-In Infrastructure       98.00%       98.57%       98.69%       98.6         ← Hygiene Testing - Amber Tests Resolved in 12 hours       100.00%       100.00%       100.00%       100.00%       100.00%       100.00%       100.00%       100.00%       100.00%       100.00%       100.00%       100.00%       100.00%       100.00%       100.00%       100.00%       100.00%       100.00%       100.00%       100.00%       100.00%       100.00%       100.00%       100.00%       100.00%       100.00%       100.00%       100.00%       100.00%       100.00%       100.00%       100.00%       100.00%       100.00%       100.00%       100.00%       100.00%       100.00%       100.00%       100.00%       100.00%       100.00%       100.00%       100.00%       100.00%       100.00%       100.00%       100.00%       100.00%       100.00%       100.00%       100.00%       100.00%       100.00%       100.00%       100.00%       100.00%       100.00%       100.00%       100.00%       100.00%       100.00%       100.00%       100.00%       100.00%       100.00%       100.00%       100.00% <t< td=""><td>0% 100.00%<br/>8% 98.07%</td><td></td></t<>                                                                                                                                                                                                                                                                                                                                                                                                                                                                                                                                                                                                                                                                                                                                                                                                          | 0% 100.00%<br>8% 98.07%                               |        |
| SEG       99.00%       100.00%       100.00%       100.00%       100.00%       100.00%       100.00%       100.00%       100.00%       100.00%       100.00%       100.00%       100.00%       100.00%       100.00%       100.00%       100.00%       100.00%       100.00%       100.00%       100.00%       100.00%       100.00%       100.00%       100.00%       100.00%       100.00%       100.00%       100.00%       100.00%       100.00%       100.00%       100.00%       100.00%       100.00%       100.00%       100.00%       100.00%       100.00%       100.00%       100.00%       100.00%       100.00%       100.00%       100.00%       100.00%       100.00%       100.00%       100.00%       100.00%       100.00%       100.00%       100.00%       100.00%       100.00%       100.00%       100.00%       100.00%       100.00%       100.00%       100.00%       100.00%       100.00%       100.00%       100.00%       100.00%       100.00%       100.00%       100.00%       100.00%       100.00%       100.00%       100.00%       100.00%       100.00%       100.00%       100.00%       100.00%       100.00%       100.00%       100.00%       100.00%       100.00%       100.00%       100.00%       100.00%       100.00%                                                                                                                                                                                                                                                                                                                                                                                                                                                                                                                                                                                                                                                                                                                                                                                                                                                           | 98.07%                                                |        |
| Check-In Infrastructure  Hygiene Testing - Amber Tests Resolved in 12 hours  Hygiene Testing - Red Tests Resolved in 2 hours  TTS - One Car  TTS - Two Car  Arrivals Reclaim  Baggage System Delivery  Baggage Misconnect Rate                                                                                                                                                                                                                                                                                                                                                                                                                                                                                                                                                                                                                                                                                                                                                                                                                                                                                                                                                                                                                                                                                                                                                                                                                                                                                                                                                                                                                                                                                                                                                                                                                                                                                                                                                                                                                                                                                                 |                                                       |        |
| Hygiene Testing - Red Tests Resolved in 2 hours  100.00% 100.00% 100.00% 100.00% 100.00% 100.00% 100.00% 100.00% 100.00% 100.00% 100.00% 100.00% 100.00% 100.00% 100.00% 100.00% 100.00% 100.00% 100.00% 100.00% 100.00% 100.00% 100.00% 100.00% 100.00% 100.00% 100.00% 100.00% 100.00% 100.00% 100.00% 100.00% 100.00% 100.00% 100.00% 100.00% 100.00% 100.00% 100.00% 100.00% 100.00% 100.00% 100.00% 100.00% 100.00% 100.00% 100.00% 100.00% 100.00% 100.00% 100.00% 100.00% 100.00% 100.00% 100.00% 100.00% 100.00% 100.00% 100.00% 100.00% 100.00% 100.00% 100.00% 100.00% 100.00% 100.00% 100.00% 100.00% 100.00% 100.00% 100.00% 100.00% 100.00% 100.00% 100.00% 100.00% 100.00% 100.00% 100.00% 100.00% 100.00% 100.00% 100.00% 100.00% 100.00% 100.00% 100.00% 100.00% 100.00% 100.00% 100.00% 100.00% 100.00% 100.00% 100.00% 100.00% 100.00% 100.00% 100.00% 100.00% 100.00% 100.00% 100.00% 100.00% 100.00% 100.00% 100.00% 100.00% 100.00% 100.00% 100.00% 100.00% 100.00% 100.00% 100.00% 100.00% 100.00% 100.00% 100.00% 100.00% 100.00% 100.00% 100.00% 100.00% 100.00% 100.00% 100.00% 100.00% 100.00% 100.00% 100.00% 100.00% 100.00% 100.00% 100.00% 100.00% 100.00% 100.00% 100.00% 100.00% 100.00% 100.00% 100.00% 100.00% 100.00% 100.00% 100.00% 100.00% 100.00% 100.00% 100.00% 100.00% 100.00% 100.00% 100.00% 100.00% 100.00% 100.00% 100.00% 100.00% 100.00% 100.00% 100.00% 100.00% 100.00% 100.00% 100.00% 100.00% 100.00% 100.00% 100.00% 100.00% 100.00% 100.00% 100.00% 100.00% 100.00% 100.00% 100.00% 100.00% 100.00% 100.00% 100.00% 100.00% 100.00% 100.00% 100.00% 100.00% 100.00% 100.00% 100.00% 100.00% 100.00% 100.00% 100.00% 100.00% 100.00% 100.00% 100.00% 100.00% 100.00% 100.00% 100.00% 100.00% 100.00% 100.00% 100.00% 100.00% 100.00% 100.00% 100.00% 100.00% 100.00% 100.00% 100.00% 100.00% 100.00% 100.00% 100.00% 100.00% 100.00% 100.00% 100.00% 100.00% 100.00% 100.00% 100.00% 100.00% 100.00% 100.00% 100.00% 100.00% 100.00% 100.00% 100.00% 100.00% 100.00% 100.00% 100.00% 100.00% 100.00% 100.00% 100.00% 100.00% 100.00% 100.00% 100.00% 100.00% 100.00% 100.0 | 0% 100.00%                                            |        |
| TTS - One Car  99.00%  TTS - Two Car  97.00%  Arrivals Reclaim  99.00%  99.44%  99.42%  99.0  Baggage System Delivery  98.00%  98.93%  99.02%  99.2  Baggage Misconnect Rate                                                                                                                                                                                                                                                                                                                                                                                                                                                                                                                                                                                                                                                                                                                                                                                                                                                                                                                                                                                                                                                                                                                                                                                                                                                                                                                                                                                                                                                                                                                                                                                                                                                                                                                                                                                                                                                                                                                                                   |                                                       |        |
| TTS - One Car  99.00%  TTS - Two Car  97.00%  Arrivals Reclaim  99.00%  99.44%  99.42%  99.0  Baggage System Delivery  98.00%  98.93%  99.02%  99.2  Baggage Misconnect Rate                                                                                                                                                                                                                                                                                                                                                                                                                                                                                                                                                                                                                                                                                                                                                                                                                                                                                                                                                                                                                                                                                                                                                                                                                                                                                                                                                                                                                                                                                                                                                                                                                                                                                                                                                                                                                                                                                                                                                   | 0% 100.00%                                            |        |
| Arrivals Reclaim  99.00%  99.44%  99.42%  99.0  Baggage System Delivery  98.00%  98.93%  99.02%  99.2  Baggage Misconnect Rate                                                                                                                                                                                                                                                                                                                                                                                                                                                                                                                                                                                                                                                                                                                                                                                                                                                                                                                                                                                                                                                                                                                                                                                                                                                                                                                                                                                                                                                                                                                                                                                                                                                                                                                                                                                                                                                                                                                                                                                                 | 99.98%                                                |        |
| Baggage System Delivery  98.00%  98.93%  99.02%  99.02  99.02%                                                                                                                                                                                                                                                                                                                                                                                                                                                                                                                                                                                                                                                                                                                                                                                                                                                                                                                                                                                                                                                                                                                                                                                                                                                                                                                                                                                                                                                                                                                                                                                                                                                                                                                                                                                                                                                                                                                                                                                                                                                                 | 98.81%                                                |        |
| Baggage Misconnect Rate                                                                                                                                                                                                                                                                                                                                                                                                                                                                                                                                                                                                                                                                                                                                                                                                                                                                                                                                                                                                                                                                                                                                                                                                                                                                                                                                                                                                                                                                                                                                                                                                                                                                                                                                                                                                                                                                                                                                                                                                                                                                                                        | % 99.55%                                              |        |
|                                                                                                                                                                                                                                                                                                                                                                                                                                                                                                                                                                                                                                                                                                                                                                                                                                                                                                                                                                                                                                                                                                                                                                                                                                                                                                                                                                                                                                                                                                                                                                                                                                                                                                                                                                                                                                                                                                                                                                                                                                                                                                                                | 99.50%                                                |        |
| Runway Operational Resilience⁴                                                                                                                                                                                                                                                                                                                                                                                                                                                                                                                                                                                                                                                                                                                                                                                                                                                                                                                                                                                                                                                                                                                                                                                                                                                                                                                                                                                                                                                                                                                                                                                                                                                                                                                                                                                                                                                                                                                                                                                                                                                                                                 |                                                       | 15.10  |
|                                                                                                                                                                                                                                                                                                                                                                                                                                                                                                                                                                                                                                                                                                                                                                                                                                                                                                                                                                                                                                                                                                                                                                                                                                                                                                                                                                                                                                                                                                                                                                                                                                                                                                                                                                                                                                                                                                                                                                                                                                                                                                                                |                                                       |        |
| Stands 99.00% 99.84% 99.84% 99.8                                                                                                                                                                                                                                                                                                                                                                                                                                                                                                                                                                                                                                                                                                                                                                                                                                                                                                                                                                                                                                                                                                                                                                                                                                                                                                                                                                                                                                                                                                                                                                                                                                                                                                                                                                                                                                                                                                                                                                                                                                                                                               | 99.84%                                                |        |
| Pier Service <sup>1</sup> 95.00% 99.27% 95.68% 99.5                                                                                                                                                                                                                                                                                                                                                                                                                                                                                                                                                                                                                                                                                                                                                                                                                                                                                                                                                                                                                                                                                                                                                                                                                                                                                                                                                                                                                                                                                                                                                                                                                                                                                                                                                                                                                                                                                                                                                                                                                                                                            | -%                                                    |        |
| Airport Arrivals Management                                                                                                                                                                                                                                                                                                                                                                                                                                                                                                                                                                                                                                                                                                                                                                                                                                                                                                                                                                                                                                                                                                                                                                                                                                                                                                                                                                                                                                                                                                                                                                                                                                                                                                                                                                                                                                                                                                                                                                                                                                                                                                    |                                                       | 32.00  |
| Airport Departures Management                                                                                                                                                                                                                                                                                                                                                                                                                                                                                                                                                                                                                                                                                                                                                                                                                                                                                                                                                                                                                                                                                                                                                                                                                                                                                                                                                                                                                                                                                                                                                                                                                                                                                                                                                                                                                                                                                                                                                                                                                                                                                                  |                                                       | 9.00   |
| Departure Punctuality 80.50%                                                                                                                                                                                                                                                                                                                                                                                                                                                                                                                                                                                                                                                                                                                                                                                                                                                                                                                                                                                                                                                                                                                                                                                                                                                                                                                                                                                                                                                                                                                                                                                                                                                                                                                                                                                                                                                                                                                                                                                                                                                                                                   |                                                       | 58.06% |
| Passenger Injuries <sup>1</sup>                                                                                                                                                                                                                                                                                                                                                                                                                                                                                                                                                                                                                                                                                                                                                                                                                                                                                                                                                                                                                                                                                                                                                                                                                                                                                                                                                                                                                                                                                                                                                                                                                                                                                                                                                                                                                                                                                                                                                                                                                                                                                                |                                                       | 7.51   |