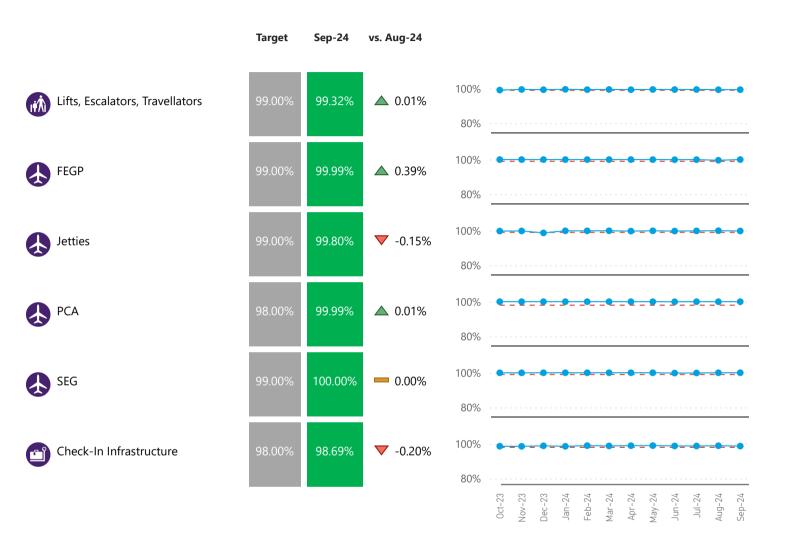

#### **Service Level Performance**

| Lifts, Escalators, Travellators  FEGP  99.00%  99.99%  99.99%  99.99%  99.99%  99.99%  99.99%  99.99%  99.99%  99.99%  99.99%  99.99%  99.99%  PCA  98.00%  100.00%  100.00%  100.00%  100.00%  100.00%  100.00%  100.00%  100.00%  100.00%  100.00%  100.00%  100.00%  100.00%  100.00%  100.00%  100.00%  100.00%  100.00%  100.00%  100.00%  100.00%  100.00%  100.00%  100.00%  100.00%  100.00%  100.00%  100.00%  100.00%  100.00%  100.00%  100.00%  100.00%  100.00%  100.00%  100.00%  100.00%  100.00%  100.00%  100.00%  100.00%  100.00%  100.00%  100.00%  100.00%  100.00%  100.00%  100.00%  100.00%  100.00%  100.00%  100.00%  100.00%  100.00%  100.00%  100.00%  100.00%  100.00%  100.00%  100.00%  100.00%  100.00%  100.00%  100.00%  100.00%  100.00%  100.00%  100.00%  100.00%  100.00%  100.00%  100.00%  100.00%  100.00%  100.00%  100.00%  100.00%  100.00%  100.00%  100.00%  100.00%  100.00%  100.00%  100.00%  100.00%  100.00%  100.00%  100.00%  100.00%  100.00%  100.00%  100.00%  100.00%  100.00%  100.00%  100.00%  100.00%  100.00%  100.00%  100.00%  100.00%  100.00%  100.00%  100.00%  100.00%  100.00%  100.00%  100.00%  100.00%  100.00%  100.00%  100.00%  100.00%  100.00%  100.00%  100.00%  100.00%  100.00%  100.00%  100.00%  100.00%  100.00%  100.00%  100.00%  100.00%  100.00%  100.00%  100.00%  100.00%  100.00%  100.00%  100.00%  100.00%  100.00%  100.00%  100.00%  100.00%  100.00%  100.00%  100.00%  100.00%  100.00%  100.00%  100.00%  100.00%  100.00%  100.00%  100.00%  100.00%  100.00%  100.00%  100.00%  100.00%  100.00%  100.00%  100.00%  100.00%  100.00%  100.00%  100.00%  100.00%  100.00%  100.00%  100.00%  100.00%  100.00%  100.00%  100.00%  100.00%  100.00%  100.00%  100.00%  100.00%  100.00%  100.00%  100.00%  100.00%  100.00%  100.00%  100.00%  100.00%  100.00%  100.00%  100.00%  100.00%  100.00%  100.00%  100.00%  100.00%  100.00%  100.00%  100.00%  100.00%  100.00%  100.00%  100.00%  100.00%  100.00%  100.00%  100.00%  100.00%  100.00%  100.00%  100.00%  100.00%  100.00%  100.00%  100.00%  100.00%  100.00%   | 99.95%<br>99.93%<br>99.99%<br>0% 100.00%<br>8% 98.07% |        |
|--------------------------------------------------------------------------------------------------------------------------------------------------------------------------------------------------------------------------------------------------------------------------------------------------------------------------------------------------------------------------------------------------------------------------------------------------------------------------------------------------------------------------------------------------------------------------------------------------------------------------------------------------------------------------------------------------------------------------------------------------------------------------------------------------------------------------------------------------------------------------------------------------------------------------------------------------------------------------------------------------------------------------------------------------------------------------------------------------------------------------------------------------------------------------------------------------------------------------------------------------------------------------------------------------------------------------------------------------------------------------------------------------------------------------------------------------------------------------------------------------------------------------------------------------------------------------------------------------------------------------------------------------------------------------------------------------------------------------------------------------------------------------------------------------------------------------------------------------------------------------------------------------------------------------------------------------------------------------------------------------------------------------------------------------------------------------------------------------------------------------------|-------------------------------------------------------|--------|
| Jetties       99.00%       99.98%       99.80%       99.9         → PCA       98.00%       100.00%       99.99%       100.00%       100.00%       100.00%       100.00%       100.00%       100.00%       100.00%       100.00%       100.00%       100.00%       100.00%       100.00%       100.00%       100.00%       100.00%       100.00%       100.00%       100.00%       100.00%       100.00%       100.00%       100.00%       100.00%       100.00%       100.00%       100.00%       100.00%       100.00%       100.00%       100.00%       100.00%       100.00%       100.00%       100.00%       100.00%       100.00%       100.00%       100.00%       100.00%       100.00%       100.00%       100.00%       100.00%       100.00%       100.00%       100.00%       100.00%       100.00%       100.00%       100.00%       100.00%       100.00%       100.00%       100.00%       100.00%       100.00%       100.00%       100.00%       100.00%       100.00%       100.00%       100.00%       100.00%       100.00%       100.00%       100.00%       100.00%       100.00%       100.00%       100.00%       100.00%       100.00%       100.00%       100.00%       100.00%       100.00%       100.00%       100.00%       100.                                                                                                                                                                                                                                                                                                                                                                                                                                                                                                                                                                                                                                                                                                                                                                                                                                                                 | 99.93%<br>99.99%<br>0% 100.00%<br>8% 98.07%           |        |
| → PCA       98.00%       100.00%       99.99%         → SEG       99.00%       100.00%       100.00%       100.00%         ← Hygiene Testing - Amber Tests Resolved in 12 hours       100.00%       100.00%       100.00%       100.00%         ← Hygiene Testing - Red Tests Resolved in 2 hours       100.00%       100.00%       100.00%       100.00%         ← TTS - One Car       99.00%       99.00%       99.44%       99.42%       99.00%         ← Arrivals Reclaim       99.00%       98.93%       99.02%       99.2         ← Baggage Misconnect Rate       98.00%       98.93%       99.02%       99.2                                                                                                                                                                                                                                                                                                                                                                                                                                                                                                                                                                                                                                                                                                                                                                                                                                                                                                                                                                                                                                                                                                                                                                                                                                                                                                                                                                                                                                                                                                            | 99.99%<br>0% 100.00%<br>8% 98.07%                     |        |
| → PCA       98.00%       100.00%       99.99%         → SEG       99.00%       100.00%       100.00%       100.00%         ← Check-In Infrastructure       98.00%       98.57%       98.69%       98.6         ← Hygiene Testing - Amber Tests Resolved in 12 hours       100.00%       100.00%       100.00%       100.00%       100.00%       100.00%       100.00%       100.00%       100.00%       100.00%       100.00%       100.00%       100.00%       100.00%       100.00%       100.00%       100.00%       100.00%       100.00%       100.00%       100.00%       100.00%       100.00%       100.00%       100.00%       100.00%       100.00%       100.00%       100.00%       100.00%       100.00%       100.00%       100.00%       100.00%       100.00%       100.00%       100.00%       100.00%       100.00%       100.00%       100.00%       100.00%       100.00%       100.00%       100.00%       100.00%       100.00%       100.00%       100.00%       100.00%       100.00%       100.00%       100.00%       100.00%       100.00%       100.00%       100.00%       100.00%       100.00%       100.00%       100.00%       100.00%       100.00%       100.00%       100.00%       100.00%       100.00%       100.00% <t< td=""><td>0% 100.00%<br/>8% 98.07%</td><td></td></t<>                                                                                                                                                                                                                                                                                                                                                                                                                                                                                                                                                                                                                                                                                                                                                                                                          | 0% 100.00%<br>8% 98.07%                               |        |
| SEG       99.00%       100.00%       100.00%       100.00%       100.00%       100.00%       100.00%       100.00%       100.00%       100.00%       100.00%       100.00%       100.00%       100.00%       100.00%       100.00%       100.00%       100.00%       100.00%       100.00%       100.00%       100.00%       100.00%       100.00%       100.00%       100.00%       100.00%       100.00%       100.00%       100.00%       100.00%       100.00%       100.00%       100.00%       100.00%       100.00%       100.00%       100.00%       100.00%       100.00%       100.00%       100.00%       100.00%       100.00%       100.00%       100.00%       100.00%       100.00%       100.00%       100.00%       100.00%       100.00%       100.00%       100.00%       100.00%       100.00%       100.00%       100.00%       100.00%       100.00%       100.00%       100.00%       100.00%       100.00%       100.00%       100.00%       100.00%       100.00%       100.00%       100.00%       100.00%       100.00%       100.00%       100.00%       100.00%       100.00%       100.00%       100.00%       100.00%       100.00%       100.00%       100.00%       100.00%       100.00%       100.00%       100.00%       100.00%                                                                                                                                                                                                                                                                                                                                                                                                                                                                                                                                                                                                                                                                                                                                                                                                                                                           | 98.07%                                                |        |
| Check-In Infrastructure  Hygiene Testing - Amber Tests Resolved in 12 hours  Hygiene Testing - Red Tests Resolved in 2 hours  TTS - One Car  TTS - Two Car  Arrivals Reclaim  Baggage System Delivery  Baggage Misconnect Rate                                                                                                                                                                                                                                                                                                                                                                                                                                                                                                                                                                                                                                                                                                                                                                                                                                                                                                                                                                                                                                                                                                                                                                                                                                                                                                                                                                                                                                                                                                                                                                                                                                                                                                                                                                                                                                                                                                 |                                                       |        |
| Hygiene Testing - Red Tests Resolved in 2 hours  100.00% 100.00% 100.00% 100.00% 100.00% 100.00% 100.00% 100.00% 100.00% 100.00% 100.00% 100.00% 100.00% 100.00% 100.00% 100.00% 100.00% 100.00% 100.00% 100.00% 100.00% 100.00% 100.00% 100.00% 100.00% 100.00% 100.00% 100.00% 100.00% 100.00% 100.00% 100.00% 100.00% 100.00% 100.00% 100.00% 100.00% 100.00% 100.00% 100.00% 100.00% 100.00% 100.00% 100.00% 100.00% 100.00% 100.00% 100.00% 100.00% 100.00% 100.00% 100.00% 100.00% 100.00% 100.00% 100.00% 100.00% 100.00% 100.00% 100.00% 100.00% 100.00% 100.00% 100.00% 100.00% 100.00% 100.00% 100.00% 100.00% 100.00% 100.00% 100.00% 100.00% 100.00% 100.00% 100.00% 100.00% 100.00% 100.00% 100.00% 100.00% 100.00% 100.00% 100.00% 100.00% 100.00% 100.00% 100.00% 100.00% 100.00% 100.00% 100.00% 100.00% 100.00% 100.00% 100.00% 100.00% 100.00% 100.00% 100.00% 100.00% 100.00% 100.00% 100.00% 100.00% 100.00% 100.00% 100.00% 100.00% 100.00% 100.00% 100.00% 100.00% 100.00% 100.00% 100.00% 100.00% 100.00% 100.00% 100.00% 100.00% 100.00% 100.00% 100.00% 100.00% 100.00% 100.00% 100.00% 100.00% 100.00% 100.00% 100.00% 100.00% 100.00% 100.00% 100.00% 100.00% 100.00% 100.00% 100.00% 100.00% 100.00% 100.00% 100.00% 100.00% 100.00% 100.00% 100.00% 100.00% 100.00% 100.00% 100.00% 100.00% 100.00% 100.00% 100.00% 100.00% 100.00% 100.00% 100.00% 100.00% 100.00% 100.00% 100.00% 100.00% 100.00% 100.00% 100.00% 100.00% 100.00% 100.00% 100.00% 100.00% 100.00% 100.00% 100.00% 100.00% 100.00% 100.00% 100.00% 100.00% 100.00% 100.00% 100.00% 100.00% 100.00% 100.00% 100.00% 100.00% 100.00% 100.00% 100.00% 100.00% 100.00% 100.00% 100.00% 100.00% 100.00% 100.00% 100.00% 100.00% 100.00% 100.00% 100.00% 100.00% 100.00% 100.00% 100.00% 100.00% 100.00% 100.00% 100.00% 100.00% 100.00% 100.00% 100.00% 100.00% 100.00% 100.00% 100.00% 100.00% 100.00% 100.00% 100.00% 100.00% 100.00% 100.00% 100.00% 100.00% 100.00% 100.00% 100.00% 100.00% 100.00% 100.00% 100.00% 100.00% 100.00% 100.00% 100.00% 100.00% 100.00% 100.00% 100.00% 100.00% 100.00% 100.00% 100.00% 100.00% 100.0 | 0% 100.00%                                            |        |
| TTS - One Car  99.00%  TTS - Two Car  97.00%  Arrivals Reclaim  99.00%  99.44%  99.42%  99.0  Baggage System Delivery  98.00%  98.93%  99.02%  99.2  Baggage Misconnect Rate                                                                                                                                                                                                                                                                                                                                                                                                                                                                                                                                                                                                                                                                                                                                                                                                                                                                                                                                                                                                                                                                                                                                                                                                                                                                                                                                                                                                                                                                                                                                                                                                                                                                                                                                                                                                                                                                                                                                                   |                                                       |        |
| TTS - One Car  99.00%  TTS - Two Car  97.00%  Arrivals Reclaim  99.00%  99.44%  99.42%  99.0  Baggage System Delivery  98.00%  98.93%  99.02%  99.2  Baggage Misconnect Rate                                                                                                                                                                                                                                                                                                                                                                                                                                                                                                                                                                                                                                                                                                                                                                                                                                                                                                                                                                                                                                                                                                                                                                                                                                                                                                                                                                                                                                                                                                                                                                                                                                                                                                                                                                                                                                                                                                                                                   | 0% 100.00%                                            |        |
| Arrivals Reclaim  99.00%  99.44%  99.42%  99.0  Baggage System Delivery  98.00%  98.93%  99.02%  99.2  Baggage Misconnect Rate                                                                                                                                                                                                                                                                                                                                                                                                                                                                                                                                                                                                                                                                                                                                                                                                                                                                                                                                                                                                                                                                                                                                                                                                                                                                                                                                                                                                                                                                                                                                                                                                                                                                                                                                                                                                                                                                                                                                                                                                 | 99.98%                                                |        |
| Baggage System Delivery  98.00%  98.93%  99.02%  99.02  99.02%                                                                                                                                                                                                                                                                                                                                                                                                                                                                                                                                                                                                                                                                                                                                                                                                                                                                                                                                                                                                                                                                                                                                                                                                                                                                                                                                                                                                                                                                                                                                                                                                                                                                                                                                                                                                                                                                                                                                                                                                                                                                 | 98.81%                                                |        |
| Baggage Misconnect Rate                                                                                                                                                                                                                                                                                                                                                                                                                                                                                                                                                                                                                                                                                                                                                                                                                                                                                                                                                                                                                                                                                                                                                                                                                                                                                                                                                                                                                                                                                                                                                                                                                                                                                                                                                                                                                                                                                                                                                                                                                                                                                                        | % 99.55%                                              |        |
|                                                                                                                                                                                                                                                                                                                                                                                                                                                                                                                                                                                                                                                                                                                                                                                                                                                                                                                                                                                                                                                                                                                                                                                                                                                                                                                                                                                                                                                                                                                                                                                                                                                                                                                                                                                                                                                                                                                                                                                                                                                                                                                                | 99.50%                                                |        |
| Runway Operational Resilience⁴                                                                                                                                                                                                                                                                                                                                                                                                                                                                                                                                                                                                                                                                                                                                                                                                                                                                                                                                                                                                                                                                                                                                                                                                                                                                                                                                                                                                                                                                                                                                                                                                                                                                                                                                                                                                                                                                                                                                                                                                                                                                                                 |                                                       | 15.10  |
|                                                                                                                                                                                                                                                                                                                                                                                                                                                                                                                                                                                                                                                                                                                                                                                                                                                                                                                                                                                                                                                                                                                                                                                                                                                                                                                                                                                                                                                                                                                                                                                                                                                                                                                                                                                                                                                                                                                                                                                                                                                                                                                                |                                                       |        |
| Stands 99.00% 99.84% 99.84% 99.8                                                                                                                                                                                                                                                                                                                                                                                                                                                                                                                                                                                                                                                                                                                                                                                                                                                                                                                                                                                                                                                                                                                                                                                                                                                                                                                                                                                                                                                                                                                                                                                                                                                                                                                                                                                                                                                                                                                                                                                                                                                                                               | 99.84%                                                |        |
| Pier Service <sup>1</sup> 95.00% 99.27% 95.68% 99.5                                                                                                                                                                                                                                                                                                                                                                                                                                                                                                                                                                                                                                                                                                                                                                                                                                                                                                                                                                                                                                                                                                                                                                                                                                                                                                                                                                                                                                                                                                                                                                                                                                                                                                                                                                                                                                                                                                                                                                                                                                                                            | -%                                                    |        |
| Airport Arrivals Management                                                                                                                                                                                                                                                                                                                                                                                                                                                                                                                                                                                                                                                                                                                                                                                                                                                                                                                                                                                                                                                                                                                                                                                                                                                                                                                                                                                                                                                                                                                                                                                                                                                                                                                                                                                                                                                                                                                                                                                                                                                                                                    |                                                       | 32.00  |
| Airport Departures Management                                                                                                                                                                                                                                                                                                                                                                                                                                                                                                                                                                                                                                                                                                                                                                                                                                                                                                                                                                                                                                                                                                                                                                                                                                                                                                                                                                                                                                                                                                                                                                                                                                                                                                                                                                                                                                                                                                                                                                                                                                                                                                  |                                                       | 9.00   |
| Departure Punctuality 80.50%                                                                                                                                                                                                                                                                                                                                                                                                                                                                                                                                                                                                                                                                                                                                                                                                                                                                                                                                                                                                                                                                                                                                                                                                                                                                                                                                                                                                                                                                                                                                                                                                                                                                                                                                                                                                                                                                                                                                                                                                                                                                                                   |                                                       | 58.06% |
| Passenger Injuries <sup>1</sup>                                                                                                                                                                                                                                                                                                                                                                                                                                                                                                                                                                                                                                                                                                                                                                                                                                                                                                                                                                                                                                                                                                                                                                                                                                                                                                                                                                                                                                                                                                                                                                                                                                                                                                                                                                                                                                                                                                                                                                                                                                                                                                |                                                       | 7.51   |