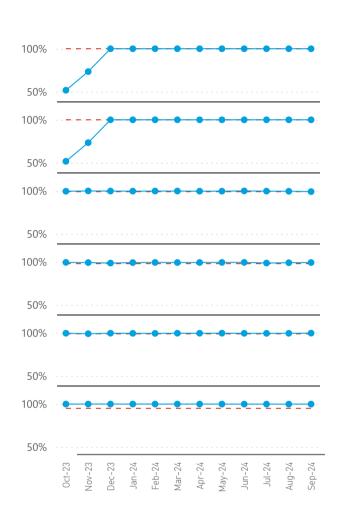

#### **Service Level Performance**

<sup>1 -</sup> To improve performance minor works were undertaken in T5. This had limited impact on the operation in T5, albeit the MTI availability target for FEGP was not achieved for the month of June, July and August. All works are now complete and all FEGP are back in service.