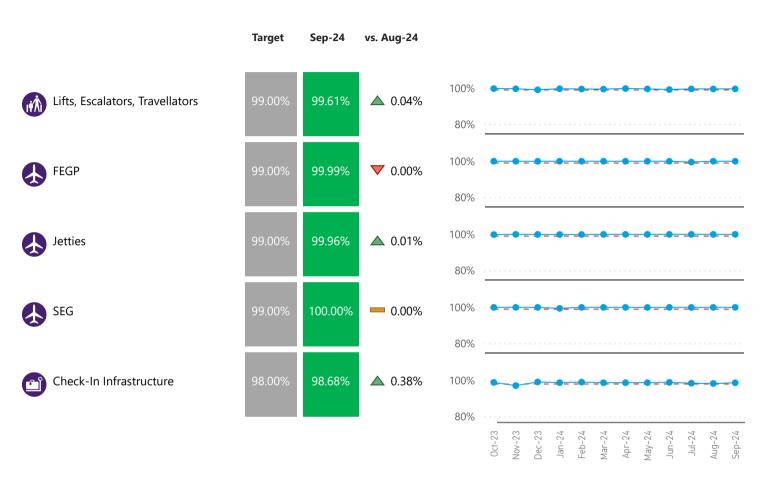

#### **Service Level Performance**

| Lifts, Escalators, Travellators  FEGP  99.00%  99.99%  99.99%  99.99%  99.99%  99.99%  99.99%  99.99%  99.99%  99.99%  99.99%  99.99%  99.99%  PCA  98.00%  100.00%  100.00%  100.00%  100.00%  100.00%  100.00%  100.00%  100.00%  100.00%  100.00%  100.00%  100.00%  100.00%  100.00%  100.00%  100.00%  100.00%  100.00%  100.00%  100.00%  100.00%  100.00%  100.00%  100.00%  100.00%  100.00%  100.00%  100.00%  100.00%  100.00%  100.00%  100.00%  100.00%  100.00%  100.00%  100.00%  100.00%  100.00%  100.00%  100.00%  100.00%  100.00%  100.00%  100.00%  100.00%  100.00%  100.00%  100.00%  100.00%  100.00%  100.00%  100.00%  100.00%  100.00%  100.00%  100.00%  100.00%  100.00%  100.00%  100.00%  100.00%  100.00%  100.00%  100.00%  100.00%  100.00%  100.00%  100.00%  100.00%  100.00%  100.00%  100.00%  100.00%  100.00%  100.00%  100.00%  100.00%  100.00%  100.00%  100.00%  100.00%  100.00%  100.00%  100.00%  100.00%  100.00%  100.00%  100.00%  100.00%  100.00%  100.00%  100.00%  100.00%  100.00%  100.00%  100.00%  100.00%  100.00%  100.00%  100.00%  100.00%  100.00%  100.00%  100.00%  100.00%  100.00%  100.00%  100.00%  100.00%  100.00%  100.00%  100.00%  100.00%  100.00%  100.00%  100.00%  100.00%  100.00%  100.00%  100.00%  100.00%  100.00%  100.00%  100.00%  100.00%  100.00%  100.00%  100.00%  100.00%  100.00%  100.00%  100.00%  100.00%  100.00%  100.00%  100.00%  100.00%  100.00%  100.00%  100.00%  100.00%  100.00%  100.00%  100.00%  100.00%  100.00%  100.00%  100.00%  100.00%  100.00%  100.00%  100.00%  100.00%  100.00%  100.00%  100.00%  100.00%  100.00%  100.00%  100.00%  100.00%  100.00%  100.00%  100.00%  100.00%  100.00%  100.00%  100.00%  100.00%  100.00%  100.00%  100.00%  100.00%  100.00%  100.00%  100.00%  100.00%  100.00%  100.00%  100.00%  100.00%  100.00%  100.00%  100.00%  100.00%  100.00%  100.00%  100.00%  100.00%  100.00%  100.00%  100.00%  100.00%  100.00%  100.00%  100.00%  100.00%  100.00%  100.00%  100.00%  100.00%  100.00%  100.00%  100.00%  100.00%  100.00%  100.00%  100.00%  100.00%  100.00%   | 99.95%<br>99.93%<br>99.99%<br>0% 100.00%<br>8% 98.07% |        |
|--------------------------------------------------------------------------------------------------------------------------------------------------------------------------------------------------------------------------------------------------------------------------------------------------------------------------------------------------------------------------------------------------------------------------------------------------------------------------------------------------------------------------------------------------------------------------------------------------------------------------------------------------------------------------------------------------------------------------------------------------------------------------------------------------------------------------------------------------------------------------------------------------------------------------------------------------------------------------------------------------------------------------------------------------------------------------------------------------------------------------------------------------------------------------------------------------------------------------------------------------------------------------------------------------------------------------------------------------------------------------------------------------------------------------------------------------------------------------------------------------------------------------------------------------------------------------------------------------------------------------------------------------------------------------------------------------------------------------------------------------------------------------------------------------------------------------------------------------------------------------------------------------------------------------------------------------------------------------------------------------------------------------------------------------------------------------------------------------------------------------------|-------------------------------------------------------|--------|
| Jetties       99.00%       99.98%       99.80%       99.9         → PCA       98.00%       100.00%       99.99%       100.00%       100.00%       100.00%       100.00%       100.00%       100.00%       100.00%       100.00%       100.00%       100.00%       100.00%       100.00%       100.00%       100.00%       100.00%       100.00%       100.00%       100.00%       100.00%       100.00%       100.00%       100.00%       100.00%       100.00%       100.00%       100.00%       100.00%       100.00%       100.00%       100.00%       100.00%       100.00%       100.00%       100.00%       100.00%       100.00%       100.00%       100.00%       100.00%       100.00%       100.00%       100.00%       100.00%       100.00%       100.00%       100.00%       100.00%       100.00%       100.00%       100.00%       100.00%       100.00%       100.00%       100.00%       100.00%       100.00%       100.00%       100.00%       100.00%       100.00%       100.00%       100.00%       100.00%       100.00%       100.00%       100.00%       100.00%       100.00%       100.00%       100.00%       100.00%       100.00%       100.00%       100.00%       100.00%       100.00%       100.00%       100.00%       100.                                                                                                                                                                                                                                                                                                                                                                                                                                                                                                                                                                                                                                                                                                                                                                                                                                                                 | 99.93%<br>99.99%<br>0% 100.00%<br>8% 98.07%           |        |
| → PCA       98.00%       100.00%       99.99%         → SEG       99.00%       100.00%       100.00%       100.00%         ← Hygiene Testing - Amber Tests Resolved in 12 hours       100.00%       100.00%       100.00%       100.00%         ← Hygiene Testing - Red Tests Resolved in 2 hours       100.00%       100.00%       100.00%       100.00%         ← TTS - One Car       99.00%       99.00%       99.44%       99.42%       99.00%         ← Arrivals Reclaim       99.00%       98.93%       99.02%       99.2         ← Baggage Misconnect Rate       98.00%       98.93%       99.02%       99.2                                                                                                                                                                                                                                                                                                                                                                                                                                                                                                                                                                                                                                                                                                                                                                                                                                                                                                                                                                                                                                                                                                                                                                                                                                                                                                                                                                                                                                                                                                            | 99.99%<br>0% 100.00%<br>8% 98.07%                     |        |
| → PCA       98.00%       100.00%       99.99%         → SEG       99.00%       100.00%       100.00%       100.00%         ← Check-In Infrastructure       98.00%       98.57%       98.69%       98.6         ← Hygiene Testing - Amber Tests Resolved in 12 hours       100.00%       100.00%       100.00%       100.00%       100.00%       100.00%       100.00%       100.00%       100.00%       100.00%       100.00%       100.00%       100.00%       100.00%       100.00%       100.00%       100.00%       100.00%       100.00%       100.00%       100.00%       100.00%       100.00%       100.00%       100.00%       100.00%       100.00%       100.00%       100.00%       100.00%       100.00%       100.00%       100.00%       100.00%       100.00%       100.00%       100.00%       100.00%       100.00%       100.00%       100.00%       100.00%       100.00%       100.00%       100.00%       100.00%       100.00%       100.00%       100.00%       100.00%       100.00%       100.00%       100.00%       100.00%       100.00%       100.00%       100.00%       100.00%       100.00%       100.00%       100.00%       100.00%       100.00%       100.00%       100.00%       100.00%       100.00%       100.00% <t< td=""><td>0% 100.00%<br/>8% 98.07%</td><td></td></t<>                                                                                                                                                                                                                                                                                                                                                                                                                                                                                                                                                                                                                                                                                                                                                                                                          | 0% 100.00%<br>8% 98.07%                               |        |
| SEG       99.00%       100.00%       100.00%       100.00%       100.00%       100.00%       100.00%       100.00%       100.00%       100.00%       100.00%       100.00%       100.00%       100.00%       100.00%       100.00%       100.00%       100.00%       100.00%       100.00%       100.00%       100.00%       100.00%       100.00%       100.00%       100.00%       100.00%       100.00%       100.00%       100.00%       100.00%       100.00%       100.00%       100.00%       100.00%       100.00%       100.00%       100.00%       100.00%       100.00%       100.00%       100.00%       100.00%       100.00%       100.00%       100.00%       100.00%       100.00%       100.00%       100.00%       100.00%       100.00%       100.00%       100.00%       100.00%       100.00%       100.00%       100.00%       100.00%       100.00%       100.00%       100.00%       100.00%       100.00%       100.00%       100.00%       100.00%       100.00%       100.00%       100.00%       100.00%       100.00%       100.00%       100.00%       100.00%       100.00%       100.00%       100.00%       100.00%       100.00%       100.00%       100.00%       100.00%       100.00%       100.00%       100.00%       100.00%                                                                                                                                                                                                                                                                                                                                                                                                                                                                                                                                                                                                                                                                                                                                                                                                                                                           | 98.07%                                                |        |
| Check-In Infrastructure  Hygiene Testing - Amber Tests Resolved in 12 hours  Hygiene Testing - Red Tests Resolved in 2 hours  TTS - One Car  TTS - Two Car  Arrivals Reclaim  Baggage System Delivery  Baggage Misconnect Rate                                                                                                                                                                                                                                                                                                                                                                                                                                                                                                                                                                                                                                                                                                                                                                                                                                                                                                                                                                                                                                                                                                                                                                                                                                                                                                                                                                                                                                                                                                                                                                                                                                                                                                                                                                                                                                                                                                 |                                                       |        |
| Hygiene Testing - Red Tests Resolved in 2 hours  100.00% 100.00% 100.00% 100.00% 100.00% 100.00% 100.00% 100.00% 100.00% 100.00% 100.00% 100.00% 100.00% 100.00% 100.00% 100.00% 100.00% 100.00% 100.00% 100.00% 100.00% 100.00% 100.00% 100.00% 100.00% 100.00% 100.00% 100.00% 100.00% 100.00% 100.00% 100.00% 100.00% 100.00% 100.00% 100.00% 100.00% 100.00% 100.00% 100.00% 100.00% 100.00% 100.00% 100.00% 100.00% 100.00% 100.00% 100.00% 100.00% 100.00% 100.00% 100.00% 100.00% 100.00% 100.00% 100.00% 100.00% 100.00% 100.00% 100.00% 100.00% 100.00% 100.00% 100.00% 100.00% 100.00% 100.00% 100.00% 100.00% 100.00% 100.00% 100.00% 100.00% 100.00% 100.00% 100.00% 100.00% 100.00% 100.00% 100.00% 100.00% 100.00% 100.00% 100.00% 100.00% 100.00% 100.00% 100.00% 100.00% 100.00% 100.00% 100.00% 100.00% 100.00% 100.00% 100.00% 100.00% 100.00% 100.00% 100.00% 100.00% 100.00% 100.00% 100.00% 100.00% 100.00% 100.00% 100.00% 100.00% 100.00% 100.00% 100.00% 100.00% 100.00% 100.00% 100.00% 100.00% 100.00% 100.00% 100.00% 100.00% 100.00% 100.00% 100.00% 100.00% 100.00% 100.00% 100.00% 100.00% 100.00% 100.00% 100.00% 100.00% 100.00% 100.00% 100.00% 100.00% 100.00% 100.00% 100.00% 100.00% 100.00% 100.00% 100.00% 100.00% 100.00% 100.00% 100.00% 100.00% 100.00% 100.00% 100.00% 100.00% 100.00% 100.00% 100.00% 100.00% 100.00% 100.00% 100.00% 100.00% 100.00% 100.00% 100.00% 100.00% 100.00% 100.00% 100.00% 100.00% 100.00% 100.00% 100.00% 100.00% 100.00% 100.00% 100.00% 100.00% 100.00% 100.00% 100.00% 100.00% 100.00% 100.00% 100.00% 100.00% 100.00% 100.00% 100.00% 100.00% 100.00% 100.00% 100.00% 100.00% 100.00% 100.00% 100.00% 100.00% 100.00% 100.00% 100.00% 100.00% 100.00% 100.00% 100.00% 100.00% 100.00% 100.00% 100.00% 100.00% 100.00% 100.00% 100.00% 100.00% 100.00% 100.00% 100.00% 100.00% 100.00% 100.00% 100.00% 100.00% 100.00% 100.00% 100.00% 100.00% 100.00% 100.00% 100.00% 100.00% 100.00% 100.00% 100.00% 100.00% 100.00% 100.00% 100.00% 100.00% 100.00% 100.00% 100.00% 100.00% 100.00% 100.00% 100.00% 100.00% 100.00% 100.00% 100.00% 100.00% 100.0 | 0% 100.00%                                            |        |
| TTS - One Car  99.00%  TTS - Two Car  97.00%  Arrivals Reclaim  99.00%  99.44%  99.42%  99.0  Baggage System Delivery  98.00%  98.93%  99.02%  99.2  Baggage Misconnect Rate                                                                                                                                                                                                                                                                                                                                                                                                                                                                                                                                                                                                                                                                                                                                                                                                                                                                                                                                                                                                                                                                                                                                                                                                                                                                                                                                                                                                                                                                                                                                                                                                                                                                                                                                                                                                                                                                                                                                                   |                                                       |        |
| TTS - One Car  99.00%  TTS - Two Car  97.00%  Arrivals Reclaim  99.00%  99.44%  99.42%  99.0  Baggage System Delivery  98.00%  98.93%  99.02%  99.2  Baggage Misconnect Rate                                                                                                                                                                                                                                                                                                                                                                                                                                                                                                                                                                                                                                                                                                                                                                                                                                                                                                                                                                                                                                                                                                                                                                                                                                                                                                                                                                                                                                                                                                                                                                                                                                                                                                                                                                                                                                                                                                                                                   | 0% 100.00%                                            |        |
| Arrivals Reclaim  99.00%  99.44%  99.42%  99.0  Baggage System Delivery  98.00%  98.93%  99.02%  99.2  Baggage Misconnect Rate                                                                                                                                                                                                                                                                                                                                                                                                                                                                                                                                                                                                                                                                                                                                                                                                                                                                                                                                                                                                                                                                                                                                                                                                                                                                                                                                                                                                                                                                                                                                                                                                                                                                                                                                                                                                                                                                                                                                                                                                 | 99.98%                                                |        |
| Baggage System Delivery  98.00%  98.93%  99.02%  99.02  99.02%                                                                                                                                                                                                                                                                                                                                                                                                                                                                                                                                                                                                                                                                                                                                                                                                                                                                                                                                                                                                                                                                                                                                                                                                                                                                                                                                                                                                                                                                                                                                                                                                                                                                                                                                                                                                                                                                                                                                                                                                                                                                 | 98.81%                                                |        |
| Baggage Misconnect Rate                                                                                                                                                                                                                                                                                                                                                                                                                                                                                                                                                                                                                                                                                                                                                                                                                                                                                                                                                                                                                                                                                                                                                                                                                                                                                                                                                                                                                                                                                                                                                                                                                                                                                                                                                                                                                                                                                                                                                                                                                                                                                                        | % 99.55%                                              |        |
|                                                                                                                                                                                                                                                                                                                                                                                                                                                                                                                                                                                                                                                                                                                                                                                                                                                                                                                                                                                                                                                                                                                                                                                                                                                                                                                                                                                                                                                                                                                                                                                                                                                                                                                                                                                                                                                                                                                                                                                                                                                                                                                                | 99.50%                                                |        |
| Runway Operational Resilience⁴                                                                                                                                                                                                                                                                                                                                                                                                                                                                                                                                                                                                                                                                                                                                                                                                                                                                                                                                                                                                                                                                                                                                                                                                                                                                                                                                                                                                                                                                                                                                                                                                                                                                                                                                                                                                                                                                                                                                                                                                                                                                                                 |                                                       | 15.10  |
|                                                                                                                                                                                                                                                                                                                                                                                                                                                                                                                                                                                                                                                                                                                                                                                                                                                                                                                                                                                                                                                                                                                                                                                                                                                                                                                                                                                                                                                                                                                                                                                                                                                                                                                                                                                                                                                                                                                                                                                                                                                                                                                                |                                                       |        |
| Stands 99.00% 99.84% 99.84% 99.8                                                                                                                                                                                                                                                                                                                                                                                                                                                                                                                                                                                                                                                                                                                                                                                                                                                                                                                                                                                                                                                                                                                                                                                                                                                                                                                                                                                                                                                                                                                                                                                                                                                                                                                                                                                                                                                                                                                                                                                                                                                                                               | 99.84%                                                |        |
| Pier Service <sup>1</sup> 95.00% 99.27% 95.68% 99.5                                                                                                                                                                                                                                                                                                                                                                                                                                                                                                                                                                                                                                                                                                                                                                                                                                                                                                                                                                                                                                                                                                                                                                                                                                                                                                                                                                                                                                                                                                                                                                                                                                                                                                                                                                                                                                                                                                                                                                                                                                                                            | -%                                                    |        |
| Airport Arrivals Management                                                                                                                                                                                                                                                                                                                                                                                                                                                                                                                                                                                                                                                                                                                                                                                                                                                                                                                                                                                                                                                                                                                                                                                                                                                                                                                                                                                                                                                                                                                                                                                                                                                                                                                                                                                                                                                                                                                                                                                                                                                                                                    |                                                       | 32.00  |
| Airport Departures Management                                                                                                                                                                                                                                                                                                                                                                                                                                                                                                                                                                                                                                                                                                                                                                                                                                                                                                                                                                                                                                                                                                                                                                                                                                                                                                                                                                                                                                                                                                                                                                                                                                                                                                                                                                                                                                                                                                                                                                                                                                                                                                  |                                                       | 9.00   |
| Departure Punctuality 80.50%                                                                                                                                                                                                                                                                                                                                                                                                                                                                                                                                                                                                                                                                                                                                                                                                                                                                                                                                                                                                                                                                                                                                                                                                                                                                                                                                                                                                                                                                                                                                                                                                                                                                                                                                                                                                                                                                                                                                                                                                                                                                                                   |                                                       | 58.06% |
| Passenger Injuries <sup>1</sup>                                                                                                                                                                                                                                                                                                                                                                                                                                                                                                                                                                                                                                                                                                                                                                                                                                                                                                                                                                                                                                                                                                                                                                                                                                                                                                                                                                                                                                                                                                                                                                                                                                                                                                                                                                                                                                                                                                                                                                                                                                                                                                |                                                       | 7.51   |