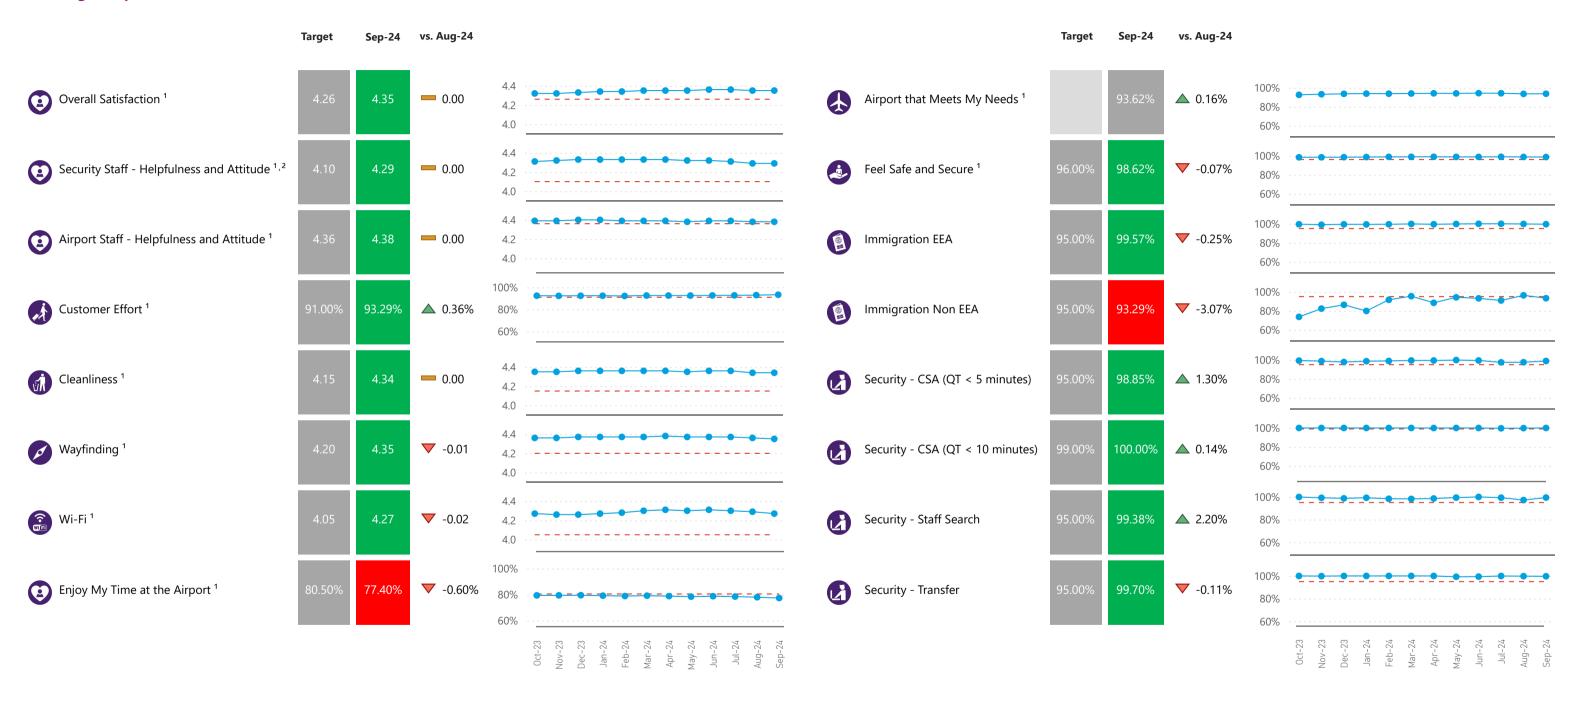

#### **Passenger Experience and Service Level Performance**

|            |                                                                  | Target | T2     | Т3     | <b>T4</b> | Т5     | LHR       |
|------------|------------------------------------------------------------------|--------|--------|--------|-----------|--------|-----------|
| <b>(3)</b> | Overall Satisfaction <sup>1</sup>                                | 4.26   | 4.39   | 4.34   | 4.35      | 4.29   |           |
| (3)        | Passenger Assistance Service - Overall Satisfaction <sup>1</sup> | 4.00   |        |        |           |        | 4.09      |
| (2)        | Security Staff - Helpfulness and Attitude 1,3                    | 4.10   | 4.33   | 4.33   | 4.29      | 4.24   |           |
| (2)        | Airport Staff - Helpfulness and Attitude <sup>1</sup>            | 4.36   | 4.42   | 4.40   | 4.38      | 4.38   |           |
|            | Ease of Access to Airport 1,2                                    | 4.44   |        |        |           |        | 4.37      |
|            | % of UK Population Within 3 Hours (and One Interchange)          |        |        |        |           |        | 29.90%    |
|            | Customer Effort <sup>1</sup>                                     | 91.00% | 93.37% | 91.87% | 93.29%    | 89.78% |           |
| ŰÀ         | Cleanliness <sup>1</sup>                                         | 4.15   | 4.36   | 4.26   | 4.34      | 4.30   |           |
| Ø          | Wayfinding <sup>1</sup>                                          | 4.20   | 4.38   | 4.31   | 4.35      | 4.30   |           |
| (WFI)      | Wi-Fi <sup>1</sup>                                               | 4.05   | 4.22   | 4.21   | 4.27      | 4.22   |           |
| (3)        | Enjoy My Time at the Airport <sup>1</sup>                        | 80.50% | 78.49% | 75.72% | 77.40%    | 73.23% |           |
|            | Airport that Meets My Needs <sup>1</sup>                         |        | 94.37% | 93.65% | 93.62%    | 92.56% |           |
|            | Feel Safe and Secure <sup>1</sup>                                | 96.00% | 98.93% | 98.72% | 98.62%    | 98.69% |           |
|            | Immigration EEA                                                  | 95.00% | 98.14% | 99.81% | 99.57%    | 99.76% |           |
|            | Immigration Non EEA                                              | 95.00% | 84.00% | 81.81% | 93.29%    | 96.05% |           |
|            | Security - CSA (QT < 5 minutes)                                  | 95.00% | 98.00% | 98.38% | 98.85%    | 95.59% |           |
|            | Security - CSA (QT < 10 minutes)                                 | 99.00% | 99.57% | 99.14% | 100.00%   | 99.54% |           |
|            | Security - Staff Search                                          | 95.00% | 97.34% | 98.90% | 99.38%    | 99.45% |           |
|            | Security - Transfer                                              | 95.00% | 99.57% | 96.57% | 99.70%    | 96.49% |           |
|            |                                                                  | Target | СТА    | Cargo  | Eastside  | Т5     | Southside |
|            | Security - Control Post                                          | 95.00% | 98.87% | 98.64% | 98.20%    | 99.42% | 99.81%    |
|            |                                                                  |        |        |        |           |        |           |

- 3 Due to an issue with data collection in **May 2024,** 'Security Staff Helpfulness and Attitude' has only been asked to passengers whose bag had a secondary search. This question is normally asked to all passengers.
- 4 Runway Operational Resilience score is under review and will be published at a later date,

<sup>1 -</sup> MTI calculation is based on Moving Annual Average (MAA) for these metrics

<sup>2 -</sup> Ease of Access to Airport is updated Quarterly