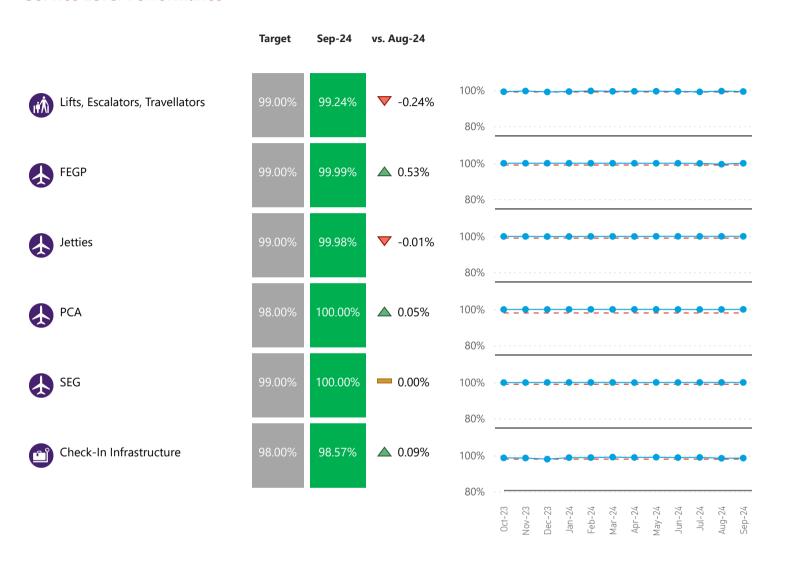

#### **Service Level Performance**

| Lifts, Escalators, Travellators  FEGP  99.00%  99.99%  99.99%  99.99%  99.99%  99.99%  99.99%  99.99%  99.99%  99.99%  99.99%  99.99%  99.99%  PCA  98.00%  100.00%  100.00%  100.00%  100.00%  100.00%  100.00%  100.00%  100.00%  100.00%  100.00%  100.00%  100.00%  100.00%  100.00%  100.00%  100.00%  100.00%  100.00%  100.00%  100.00%  100.00%  100.00%  100.00%  100.00%  100.00%  100.00%  100.00%  100.00%  100.00%  100.00%  100.00%  100.00%  100.00%  100.00%  100.00%  100.00%  100.00%  100.00%  100.00%  100.00%  100.00%  100.00%  100.00%  100.00%  100.00%  100.00%  100.00%  100.00%  100.00%  100.00%  100.00%  100.00%  100.00%  100.00%  100.00%  100.00%  100.00%  100.00%  100.00%  100.00%  100.00%  100.00%  100.00%  100.00%  100.00%  100.00%  100.00%  100.00%  100.00%  100.00%  100.00%  100.00%  100.00%  100.00%  100.00%  100.00%  100.00%  100.00%  100.00%  100.00%  100.00%  100.00%  100.00%  100.00%  100.00%  100.00%  100.00%  100.00%  100.00%  100.00%  100.00%  100.00%  100.00%  100.00%  100.00%  100.00%  100.00%  100.00%  100.00%  100.00%  100.00%  100.00%  100.00%  100.00%  100.00%  100.00%  100.00%  100.00%  100.00%  100.00%  100.00%  100.00%  100.00%  100.00%  100.00%  100.00%  100.00%  100.00%  100.00%  100.00%  100.00%  100.00%  100.00%  100.00%  100.00%  100.00%  100.00%  100.00%  100.00%  100.00%  100.00%  100.00%  100.00%  100.00%  100.00%  100.00%  100.00%  100.00%  100.00%  100.00%  100.00%  100.00%  100.00%  100.00%  100.00%  100.00%  100.00%  100.00%  100.00%  100.00%  100.00%  100.00%  100.00%  100.00%  100.00%  100.00%  100.00%  100.00%  100.00%  100.00%  100.00%  100.00%  100.00%  100.00%  100.00%  100.00%  100.00%  100.00%  100.00%  100.00%  100.00%  100.00%  100.00%  100.00%  100.00%  100.00%  100.00%  100.00%  100.00%  100.00%  100.00%  100.00%  100.00%  100.00%  100.00%  100.00%  100.00%  100.00%  100.00%  100.00%  100.00%  100.00%  100.00%  100.00%  100.00%  100.00%  100.00%  100.00%  100.00%  100.00%  100.00%  100.00%  100.00%  100.00%  100.00%  100.00%  100.00%  100.00%  100.00%  100.00%   | 99.95%<br>99.93%<br>99.99%<br>0% 100.00%<br>8% 98.07% |        |
|--------------------------------------------------------------------------------------------------------------------------------------------------------------------------------------------------------------------------------------------------------------------------------------------------------------------------------------------------------------------------------------------------------------------------------------------------------------------------------------------------------------------------------------------------------------------------------------------------------------------------------------------------------------------------------------------------------------------------------------------------------------------------------------------------------------------------------------------------------------------------------------------------------------------------------------------------------------------------------------------------------------------------------------------------------------------------------------------------------------------------------------------------------------------------------------------------------------------------------------------------------------------------------------------------------------------------------------------------------------------------------------------------------------------------------------------------------------------------------------------------------------------------------------------------------------------------------------------------------------------------------------------------------------------------------------------------------------------------------------------------------------------------------------------------------------------------------------------------------------------------------------------------------------------------------------------------------------------------------------------------------------------------------------------------------------------------------------------------------------------------------|-------------------------------------------------------|--------|
| Jetties       99.00%       99.98%       99.80%       99.9         → PCA       98.00%       100.00%       99.99%       100.00%       100.00%       100.00%       100.00%       100.00%       100.00%       100.00%       100.00%       100.00%       100.00%       100.00%       100.00%       100.00%       100.00%       100.00%       100.00%       100.00%       100.00%       100.00%       100.00%       100.00%       100.00%       100.00%       100.00%       100.00%       100.00%       100.00%       100.00%       100.00%       100.00%       100.00%       100.00%       100.00%       100.00%       100.00%       100.00%       100.00%       100.00%       100.00%       100.00%       100.00%       100.00%       100.00%       100.00%       100.00%       100.00%       100.00%       100.00%       100.00%       100.00%       100.00%       100.00%       100.00%       100.00%       100.00%       100.00%       100.00%       100.00%       100.00%       100.00%       100.00%       100.00%       100.00%       100.00%       100.00%       100.00%       100.00%       100.00%       100.00%       100.00%       100.00%       100.00%       100.00%       100.00%       100.00%       100.00%       100.00%       100.00%       100.                                                                                                                                                                                                                                                                                                                                                                                                                                                                                                                                                                                                                                                                                                                                                                                                                                                                 | 99.93%<br>99.99%<br>0% 100.00%<br>8% 98.07%           |        |
| → PCA       98.00%       100.00%       99.99%         → SEG       99.00%       100.00%       100.00%       100.00%         ← Hygiene Testing - Amber Tests Resolved in 12 hours       100.00%       100.00%       100.00%       100.00%         ← Hygiene Testing - Red Tests Resolved in 2 hours       100.00%       100.00%       100.00%       100.00%         ← TTS - One Car       99.00%       99.00%       99.44%       99.42%       99.00%         ← Arrivals Reclaim       99.00%       98.93%       99.02%       99.2         ← Baggage Misconnect Rate       98.00%       98.93%       99.02%       99.2                                                                                                                                                                                                                                                                                                                                                                                                                                                                                                                                                                                                                                                                                                                                                                                                                                                                                                                                                                                                                                                                                                                                                                                                                                                                                                                                                                                                                                                                                                            | 99.99%<br>0% 100.00%<br>8% 98.07%                     |        |
| → PCA       98.00%       100.00%       99.99%         → SEG       99.00%       100.00%       100.00%       100.00%         ← Check-In Infrastructure       98.00%       98.57%       98.69%       98.6         ← Hygiene Testing - Amber Tests Resolved in 12 hours       100.00%       100.00%       100.00%       100.00%       100.00%       100.00%       100.00%       100.00%       100.00%       100.00%       100.00%       100.00%       100.00%       100.00%       100.00%       100.00%       100.00%       100.00%       100.00%       100.00%       100.00%       100.00%       100.00%       100.00%       100.00%       100.00%       100.00%       100.00%       100.00%       100.00%       100.00%       100.00%       100.00%       100.00%       100.00%       100.00%       100.00%       100.00%       100.00%       100.00%       100.00%       100.00%       100.00%       100.00%       100.00%       100.00%       100.00%       100.00%       100.00%       100.00%       100.00%       100.00%       100.00%       100.00%       100.00%       100.00%       100.00%       100.00%       100.00%       100.00%       100.00%       100.00%       100.00%       100.00%       100.00%       100.00%       100.00%       100.00% <t< td=""><td>0% 100.00%<br/>8% 98.07%</td><td></td></t<>                                                                                                                                                                                                                                                                                                                                                                                                                                                                                                                                                                                                                                                                                                                                                                                                          | 0% 100.00%<br>8% 98.07%                               |        |
| SEG       99.00%       100.00%       100.00%       100.00%       100.00%       100.00%       100.00%       100.00%       100.00%       100.00%       100.00%       100.00%       100.00%       100.00%       100.00%       100.00%       100.00%       100.00%       100.00%       100.00%       100.00%       100.00%       100.00%       100.00%       100.00%       100.00%       100.00%       100.00%       100.00%       100.00%       100.00%       100.00%       100.00%       100.00%       100.00%       100.00%       100.00%       100.00%       100.00%       100.00%       100.00%       100.00%       100.00%       100.00%       100.00%       100.00%       100.00%       100.00%       100.00%       100.00%       100.00%       100.00%       100.00%       100.00%       100.00%       100.00%       100.00%       100.00%       100.00%       100.00%       100.00%       100.00%       100.00%       100.00%       100.00%       100.00%       100.00%       100.00%       100.00%       100.00%       100.00%       100.00%       100.00%       100.00%       100.00%       100.00%       100.00%       100.00%       100.00%       100.00%       100.00%       100.00%       100.00%       100.00%       100.00%       100.00%       100.00%                                                                                                                                                                                                                                                                                                                                                                                                                                                                                                                                                                                                                                                                                                                                                                                                                                                           | 98.07%                                                |        |
| Check-In Infrastructure  Hygiene Testing - Amber Tests Resolved in 12 hours  Hygiene Testing - Red Tests Resolved in 2 hours  TTS - One Car  TTS - Two Car  Arrivals Reclaim  Baggage System Delivery  Baggage Misconnect Rate                                                                                                                                                                                                                                                                                                                                                                                                                                                                                                                                                                                                                                                                                                                                                                                                                                                                                                                                                                                                                                                                                                                                                                                                                                                                                                                                                                                                                                                                                                                                                                                                                                                                                                                                                                                                                                                                                                 |                                                       |        |
| Hygiene Testing - Red Tests Resolved in 2 hours  100.00% 100.00% 100.00% 100.00% 100.00% 100.00% 100.00% 100.00% 100.00% 100.00% 100.00% 100.00% 100.00% 100.00% 100.00% 100.00% 100.00% 100.00% 100.00% 100.00% 100.00% 100.00% 100.00% 100.00% 100.00% 100.00% 100.00% 100.00% 100.00% 100.00% 100.00% 100.00% 100.00% 100.00% 100.00% 100.00% 100.00% 100.00% 100.00% 100.00% 100.00% 100.00% 100.00% 100.00% 100.00% 100.00% 100.00% 100.00% 100.00% 100.00% 100.00% 100.00% 100.00% 100.00% 100.00% 100.00% 100.00% 100.00% 100.00% 100.00% 100.00% 100.00% 100.00% 100.00% 100.00% 100.00% 100.00% 100.00% 100.00% 100.00% 100.00% 100.00% 100.00% 100.00% 100.00% 100.00% 100.00% 100.00% 100.00% 100.00% 100.00% 100.00% 100.00% 100.00% 100.00% 100.00% 100.00% 100.00% 100.00% 100.00% 100.00% 100.00% 100.00% 100.00% 100.00% 100.00% 100.00% 100.00% 100.00% 100.00% 100.00% 100.00% 100.00% 100.00% 100.00% 100.00% 100.00% 100.00% 100.00% 100.00% 100.00% 100.00% 100.00% 100.00% 100.00% 100.00% 100.00% 100.00% 100.00% 100.00% 100.00% 100.00% 100.00% 100.00% 100.00% 100.00% 100.00% 100.00% 100.00% 100.00% 100.00% 100.00% 100.00% 100.00% 100.00% 100.00% 100.00% 100.00% 100.00% 100.00% 100.00% 100.00% 100.00% 100.00% 100.00% 100.00% 100.00% 100.00% 100.00% 100.00% 100.00% 100.00% 100.00% 100.00% 100.00% 100.00% 100.00% 100.00% 100.00% 100.00% 100.00% 100.00% 100.00% 100.00% 100.00% 100.00% 100.00% 100.00% 100.00% 100.00% 100.00% 100.00% 100.00% 100.00% 100.00% 100.00% 100.00% 100.00% 100.00% 100.00% 100.00% 100.00% 100.00% 100.00% 100.00% 100.00% 100.00% 100.00% 100.00% 100.00% 100.00% 100.00% 100.00% 100.00% 100.00% 100.00% 100.00% 100.00% 100.00% 100.00% 100.00% 100.00% 100.00% 100.00% 100.00% 100.00% 100.00% 100.00% 100.00% 100.00% 100.00% 100.00% 100.00% 100.00% 100.00% 100.00% 100.00% 100.00% 100.00% 100.00% 100.00% 100.00% 100.00% 100.00% 100.00% 100.00% 100.00% 100.00% 100.00% 100.00% 100.00% 100.00% 100.00% 100.00% 100.00% 100.00% 100.00% 100.00% 100.00% 100.00% 100.00% 100.00% 100.00% 100.00% 100.00% 100.00% 100.00% 100.00% 100.00% 100.0 | 0% 100.00%                                            |        |
| TTS - One Car  99.00%  TTS - Two Car  97.00%  Arrivals Reclaim  99.00%  99.44%  99.42%  99.0  Baggage System Delivery  98.00%  98.93%  99.02%  99.2  Baggage Misconnect Rate                                                                                                                                                                                                                                                                                                                                                                                                                                                                                                                                                                                                                                                                                                                                                                                                                                                                                                                                                                                                                                                                                                                                                                                                                                                                                                                                                                                                                                                                                                                                                                                                                                                                                                                                                                                                                                                                                                                                                   |                                                       |        |
| TTS - One Car  99.00%  TTS - Two Car  97.00%  Arrivals Reclaim  99.00%  99.44%  99.42%  99.0  Baggage System Delivery  98.00%  98.93%  99.02%  99.2  Baggage Misconnect Rate                                                                                                                                                                                                                                                                                                                                                                                                                                                                                                                                                                                                                                                                                                                                                                                                                                                                                                                                                                                                                                                                                                                                                                                                                                                                                                                                                                                                                                                                                                                                                                                                                                                                                                                                                                                                                                                                                                                                                   | 0% 100.00%                                            |        |
| Arrivals Reclaim  99.00%  99.44%  99.42%  99.0  Baggage System Delivery  98.00%  98.93%  99.02%  99.2  Baggage Misconnect Rate                                                                                                                                                                                                                                                                                                                                                                                                                                                                                                                                                                                                                                                                                                                                                                                                                                                                                                                                                                                                                                                                                                                                                                                                                                                                                                                                                                                                                                                                                                                                                                                                                                                                                                                                                                                                                                                                                                                                                                                                 | 99.98%                                                |        |
| Baggage System Delivery  98.00%  98.93%  99.02%  99.02  99.02%                                                                                                                                                                                                                                                                                                                                                                                                                                                                                                                                                                                                                                                                                                                                                                                                                                                                                                                                                                                                                                                                                                                                                                                                                                                                                                                                                                                                                                                                                                                                                                                                                                                                                                                                                                                                                                                                                                                                                                                                                                                                 | 98.81%                                                |        |
| Baggage Misconnect Rate                                                                                                                                                                                                                                                                                                                                                                                                                                                                                                                                                                                                                                                                                                                                                                                                                                                                                                                                                                                                                                                                                                                                                                                                                                                                                                                                                                                                                                                                                                                                                                                                                                                                                                                                                                                                                                                                                                                                                                                                                                                                                                        | % 99.55%                                              |        |
|                                                                                                                                                                                                                                                                                                                                                                                                                                                                                                                                                                                                                                                                                                                                                                                                                                                                                                                                                                                                                                                                                                                                                                                                                                                                                                                                                                                                                                                                                                                                                                                                                                                                                                                                                                                                                                                                                                                                                                                                                                                                                                                                | 99.50%                                                |        |
| Runway Operational Resilience⁴                                                                                                                                                                                                                                                                                                                                                                                                                                                                                                                                                                                                                                                                                                                                                                                                                                                                                                                                                                                                                                                                                                                                                                                                                                                                                                                                                                                                                                                                                                                                                                                                                                                                                                                                                                                                                                                                                                                                                                                                                                                                                                 |                                                       | 15.10  |
|                                                                                                                                                                                                                                                                                                                                                                                                                                                                                                                                                                                                                                                                                                                                                                                                                                                                                                                                                                                                                                                                                                                                                                                                                                                                                                                                                                                                                                                                                                                                                                                                                                                                                                                                                                                                                                                                                                                                                                                                                                                                                                                                |                                                       |        |
| Stands 99.00% 99.84% 99.84% 99.8                                                                                                                                                                                                                                                                                                                                                                                                                                                                                                                                                                                                                                                                                                                                                                                                                                                                                                                                                                                                                                                                                                                                                                                                                                                                                                                                                                                                                                                                                                                                                                                                                                                                                                                                                                                                                                                                                                                                                                                                                                                                                               | 99.84%                                                |        |
| Pier Service <sup>1</sup> 95.00% 99.27% 95.68% 99.5                                                                                                                                                                                                                                                                                                                                                                                                                                                                                                                                                                                                                                                                                                                                                                                                                                                                                                                                                                                                                                                                                                                                                                                                                                                                                                                                                                                                                                                                                                                                                                                                                                                                                                                                                                                                                                                                                                                                                                                                                                                                            | -%                                                    |        |
| Airport Arrivals Management                                                                                                                                                                                                                                                                                                                                                                                                                                                                                                                                                                                                                                                                                                                                                                                                                                                                                                                                                                                                                                                                                                                                                                                                                                                                                                                                                                                                                                                                                                                                                                                                                                                                                                                                                                                                                                                                                                                                                                                                                                                                                                    |                                                       | 32.00  |
| Airport Departures Management                                                                                                                                                                                                                                                                                                                                                                                                                                                                                                                                                                                                                                                                                                                                                                                                                                                                                                                                                                                                                                                                                                                                                                                                                                                                                                                                                                                                                                                                                                                                                                                                                                                                                                                                                                                                                                                                                                                                                                                                                                                                                                  |                                                       | 9.00   |
| Departure Punctuality 80.50%                                                                                                                                                                                                                                                                                                                                                                                                                                                                                                                                                                                                                                                                                                                                                                                                                                                                                                                                                                                                                                                                                                                                                                                                                                                                                                                                                                                                                                                                                                                                                                                                                                                                                                                                                                                                                                                                                                                                                                                                                                                                                                   |                                                       | 58.06% |
| Passenger Injuries <sup>1</sup>                                                                                                                                                                                                                                                                                                                                                                                                                                                                                                                                                                                                                                                                                                                                                                                                                                                                                                                                                                                                                                                                                                                                                                                                                                                                                                                                                                                                                                                                                                                                                                                                                                                                                                                                                                                                                                                                                                                                                                                                                                                                                                |                                                       | 7.51   |

#### **Service Level Performance**

<sup>1 -</sup> To improve performance minor works were undertaken in T5. This had limited impact on the operation in T5, albeit the MTI availability target for FEGP was not achieved for the month of June, July and August. All works are now complete and all FEGP are back in service.