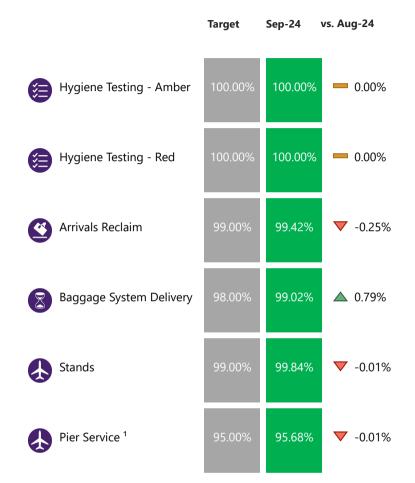

#### **Service Level Performance**

| Lifts, Escalators, Travellators  FEGP  99.00%  99.99%  99.99%  99.99%  99.99%  99.99%  99.99%  99.99%  99.99%  99.99%  99.99%  99.99%  99.99%  PCA  98.00%  100.00%  100.00%  100.00%  100.00%  100.00%  100.00%  100.00%  100.00%  100.00%  100.00%  100.00%  100.00%  100.00%  100.00%  100.00%  100.00%  100.00%  100.00%  100.00%  100.00%  100.00%  100.00%  100.00%  100.00%  100.00%  100.00%  100.00%  100.00%  100.00%  100.00%  100.00%  100.00%  100.00%  100.00%  100.00%  100.00%  100.00%  100.00%  100.00%  100.00%  100.00%  100.00%  100.00%  100.00%  100.00%  100.00%  100.00%  100.00%  100.00%  100.00%  100.00%  100.00%  100.00%  100.00%  100.00%  100.00%  100.00%  100.00%  100.00%  100.00%  100.00%  100.00%  100.00%  100.00%  100.00%  100.00%  100.00%  100.00%  100.00%  100.00%  100.00%  100.00%  100.00%  100.00%  100.00%  100.00%  100.00%  100.00%  100.00%  100.00%  100.00%  100.00%  100.00%  100.00%  100.00%  100.00%  100.00%  100.00%  100.00%  100.00%  100.00%  100.00%  100.00%  100.00%  100.00%  100.00%  100.00%  100.00%  100.00%  100.00%  100.00%  100.00%  100.00%  100.00%  100.00%  100.00%  100.00%  100.00%  100.00%  100.00%  100.00%  100.00%  100.00%  100.00%  100.00%  100.00%  100.00%  100.00%  100.00%  100.00%  100.00%  100.00%  100.00%  100.00%  100.00%  100.00%  100.00%  100.00%  100.00%  100.00%  100.00%  100.00%  100.00%  100.00%  100.00%  100.00%  100.00%  100.00%  100.00%  100.00%  100.00%  100.00%  100.00%  100.00%  100.00%  100.00%  100.00%  100.00%  100.00%  100.00%  100.00%  100.00%  100.00%  100.00%  100.00%  100.00%  100.00%  100.00%  100.00%  100.00%  100.00%  100.00%  100.00%  100.00%  100.00%  100.00%  100.00%  100.00%  100.00%  100.00%  100.00%  100.00%  100.00%  100.00%  100.00%  100.00%  100.00%  100.00%  100.00%  100.00%  100.00%  100.00%  100.00%  100.00%  100.00%  100.00%  100.00%  100.00%  100.00%  100.00%  100.00%  100.00%  100.00%  100.00%  100.00%  100.00%  100.00%  100.00%  100.00%  100.00%  100.00%  100.00%  100.00%  100.00%  100.00%  100.00%  100.00%  100.00%  100.00%  100.00%   | 99.95%<br>99.93%<br>99.99%<br>0% 100.00%<br>8% 98.07% |        |
|--------------------------------------------------------------------------------------------------------------------------------------------------------------------------------------------------------------------------------------------------------------------------------------------------------------------------------------------------------------------------------------------------------------------------------------------------------------------------------------------------------------------------------------------------------------------------------------------------------------------------------------------------------------------------------------------------------------------------------------------------------------------------------------------------------------------------------------------------------------------------------------------------------------------------------------------------------------------------------------------------------------------------------------------------------------------------------------------------------------------------------------------------------------------------------------------------------------------------------------------------------------------------------------------------------------------------------------------------------------------------------------------------------------------------------------------------------------------------------------------------------------------------------------------------------------------------------------------------------------------------------------------------------------------------------------------------------------------------------------------------------------------------------------------------------------------------------------------------------------------------------------------------------------------------------------------------------------------------------------------------------------------------------------------------------------------------------------------------------------------------------|-------------------------------------------------------|--------|
| Jetties       99.00%       99.98%       99.80%       99.9         → PCA       98.00%       100.00%       99.99%       100.00%       100.00%       100.00%       100.00%       100.00%       100.00%       100.00%       100.00%       100.00%       100.00%       100.00%       100.00%       100.00%       100.00%       100.00%       100.00%       100.00%       100.00%       100.00%       100.00%       100.00%       100.00%       100.00%       100.00%       100.00%       100.00%       100.00%       100.00%       100.00%       100.00%       100.00%       100.00%       100.00%       100.00%       100.00%       100.00%       100.00%       100.00%       100.00%       100.00%       100.00%       100.00%       100.00%       100.00%       100.00%       100.00%       100.00%       100.00%       100.00%       100.00%       100.00%       100.00%       100.00%       100.00%       100.00%       100.00%       100.00%       100.00%       100.00%       100.00%       100.00%       100.00%       100.00%       100.00%       100.00%       100.00%       100.00%       100.00%       100.00%       100.00%       100.00%       100.00%       100.00%       100.00%       100.00%       100.00%       100.00%       100.00%       100.                                                                                                                                                                                                                                                                                                                                                                                                                                                                                                                                                                                                                                                                                                                                                                                                                                                                 | 99.93%<br>99.99%<br>0% 100.00%<br>8% 98.07%           |        |
| → PCA       98.00%       100.00%       99.99%         → SEG       99.00%       100.00%       100.00%       100.00%         ← Hygiene Testing - Amber Tests Resolved in 12 hours       100.00%       100.00%       100.00%       100.00%         ← Hygiene Testing - Red Tests Resolved in 2 hours       100.00%       100.00%       100.00%       100.00%         ← TTS - One Car       99.00%       99.00%       99.44%       99.42%       99.00%         ← Arrivals Reclaim       99.00%       98.93%       99.02%       99.2         ← Baggage Misconnect Rate       98.00%       98.93%       99.02%       99.2                                                                                                                                                                                                                                                                                                                                                                                                                                                                                                                                                                                                                                                                                                                                                                                                                                                                                                                                                                                                                                                                                                                                                                                                                                                                                                                                                                                                                                                                                                            | 99.99%<br>0% 100.00%<br>8% 98.07%                     |        |
| → PCA       98.00%       100.00%       99.99%         → SEG       99.00%       100.00%       100.00%       100.00%         ← Check-In Infrastructure       98.00%       98.57%       98.69%       98.6         ← Hygiene Testing - Amber Tests Resolved in 12 hours       100.00%       100.00%       100.00%       100.00%       100.00%       100.00%       100.00%       100.00%       100.00%       100.00%       100.00%       100.00%       100.00%       100.00%       100.00%       100.00%       100.00%       100.00%       100.00%       100.00%       100.00%       100.00%       100.00%       100.00%       100.00%       100.00%       100.00%       100.00%       100.00%       100.00%       100.00%       100.00%       100.00%       100.00%       100.00%       100.00%       100.00%       100.00%       100.00%       100.00%       100.00%       100.00%       100.00%       100.00%       100.00%       100.00%       100.00%       100.00%       100.00%       100.00%       100.00%       100.00%       100.00%       100.00%       100.00%       100.00%       100.00%       100.00%       100.00%       100.00%       100.00%       100.00%       100.00%       100.00%       100.00%       100.00%       100.00%       100.00% <t< td=""><td>0% 100.00%<br/>8% 98.07%</td><td></td></t<>                                                                                                                                                                                                                                                                                                                                                                                                                                                                                                                                                                                                                                                                                                                                                                                                          | 0% 100.00%<br>8% 98.07%                               |        |
| SEG       99.00%       100.00%       100.00%       100.00%       100.00%       100.00%       100.00%       100.00%       100.00%       100.00%       100.00%       100.00%       100.00%       100.00%       100.00%       100.00%       100.00%       100.00%       100.00%       100.00%       100.00%       100.00%       100.00%       100.00%       100.00%       100.00%       100.00%       100.00%       100.00%       100.00%       100.00%       100.00%       100.00%       100.00%       100.00%       100.00%       100.00%       100.00%       100.00%       100.00%       100.00%       100.00%       100.00%       100.00%       100.00%       100.00%       100.00%       100.00%       100.00%       100.00%       100.00%       100.00%       100.00%       100.00%       100.00%       100.00%       100.00%       100.00%       100.00%       100.00%       100.00%       100.00%       100.00%       100.00%       100.00%       100.00%       100.00%       100.00%       100.00%       100.00%       100.00%       100.00%       100.00%       100.00%       100.00%       100.00%       100.00%       100.00%       100.00%       100.00%       100.00%       100.00%       100.00%       100.00%       100.00%       100.00%       100.00%                                                                                                                                                                                                                                                                                                                                                                                                                                                                                                                                                                                                                                                                                                                                                                                                                                                           | 98.07%                                                |        |
| Check-In Infrastructure  Hygiene Testing - Amber Tests Resolved in 12 hours  Hygiene Testing - Red Tests Resolved in 2 hours  TTS - One Car  TTS - Two Car  Arrivals Reclaim  Baggage System Delivery  Baggage Misconnect Rate                                                                                                                                                                                                                                                                                                                                                                                                                                                                                                                                                                                                                                                                                                                                                                                                                                                                                                                                                                                                                                                                                                                                                                                                                                                                                                                                                                                                                                                                                                                                                                                                                                                                                                                                                                                                                                                                                                 |                                                       |        |
| Hygiene Testing - Red Tests Resolved in 2 hours  100.00% 100.00% 100.00% 100.00% 100.00% 100.00% 100.00% 100.00% 100.00% 100.00% 100.00% 100.00% 100.00% 100.00% 100.00% 100.00% 100.00% 100.00% 100.00% 100.00% 100.00% 100.00% 100.00% 100.00% 100.00% 100.00% 100.00% 100.00% 100.00% 100.00% 100.00% 100.00% 100.00% 100.00% 100.00% 100.00% 100.00% 100.00% 100.00% 100.00% 100.00% 100.00% 100.00% 100.00% 100.00% 100.00% 100.00% 100.00% 100.00% 100.00% 100.00% 100.00% 100.00% 100.00% 100.00% 100.00% 100.00% 100.00% 100.00% 100.00% 100.00% 100.00% 100.00% 100.00% 100.00% 100.00% 100.00% 100.00% 100.00% 100.00% 100.00% 100.00% 100.00% 100.00% 100.00% 100.00% 100.00% 100.00% 100.00% 100.00% 100.00% 100.00% 100.00% 100.00% 100.00% 100.00% 100.00% 100.00% 100.00% 100.00% 100.00% 100.00% 100.00% 100.00% 100.00% 100.00% 100.00% 100.00% 100.00% 100.00% 100.00% 100.00% 100.00% 100.00% 100.00% 100.00% 100.00% 100.00% 100.00% 100.00% 100.00% 100.00% 100.00% 100.00% 100.00% 100.00% 100.00% 100.00% 100.00% 100.00% 100.00% 100.00% 100.00% 100.00% 100.00% 100.00% 100.00% 100.00% 100.00% 100.00% 100.00% 100.00% 100.00% 100.00% 100.00% 100.00% 100.00% 100.00% 100.00% 100.00% 100.00% 100.00% 100.00% 100.00% 100.00% 100.00% 100.00% 100.00% 100.00% 100.00% 100.00% 100.00% 100.00% 100.00% 100.00% 100.00% 100.00% 100.00% 100.00% 100.00% 100.00% 100.00% 100.00% 100.00% 100.00% 100.00% 100.00% 100.00% 100.00% 100.00% 100.00% 100.00% 100.00% 100.00% 100.00% 100.00% 100.00% 100.00% 100.00% 100.00% 100.00% 100.00% 100.00% 100.00% 100.00% 100.00% 100.00% 100.00% 100.00% 100.00% 100.00% 100.00% 100.00% 100.00% 100.00% 100.00% 100.00% 100.00% 100.00% 100.00% 100.00% 100.00% 100.00% 100.00% 100.00% 100.00% 100.00% 100.00% 100.00% 100.00% 100.00% 100.00% 100.00% 100.00% 100.00% 100.00% 100.00% 100.00% 100.00% 100.00% 100.00% 100.00% 100.00% 100.00% 100.00% 100.00% 100.00% 100.00% 100.00% 100.00% 100.00% 100.00% 100.00% 100.00% 100.00% 100.00% 100.00% 100.00% 100.00% 100.00% 100.00% 100.00% 100.00% 100.00% 100.00% 100.00% 100.00% 100.00% 100.00% 100.0 | 0% 100.00%                                            |        |
| TTS - One Car  99.00%  TTS - Two Car  97.00%  Arrivals Reclaim  99.00%  99.44%  99.42%  99.0  Baggage System Delivery  98.00%  98.93%  99.02%  99.2  Baggage Misconnect Rate                                                                                                                                                                                                                                                                                                                                                                                                                                                                                                                                                                                                                                                                                                                                                                                                                                                                                                                                                                                                                                                                                                                                                                                                                                                                                                                                                                                                                                                                                                                                                                                                                                                                                                                                                                                                                                                                                                                                                   |                                                       |        |
| TTS - One Car  99.00%  TTS - Two Car  97.00%  Arrivals Reclaim  99.00%  99.44%  99.42%  99.0  Baggage System Delivery  98.00%  98.93%  99.02%  99.2  Baggage Misconnect Rate                                                                                                                                                                                                                                                                                                                                                                                                                                                                                                                                                                                                                                                                                                                                                                                                                                                                                                                                                                                                                                                                                                                                                                                                                                                                                                                                                                                                                                                                                                                                                                                                                                                                                                                                                                                                                                                                                                                                                   | 0% 100.00%                                            |        |
| Arrivals Reclaim  99.00%  99.44%  99.42%  99.0  Baggage System Delivery  98.00%  98.93%  99.02%  99.2  Baggage Misconnect Rate                                                                                                                                                                                                                                                                                                                                                                                                                                                                                                                                                                                                                                                                                                                                                                                                                                                                                                                                                                                                                                                                                                                                                                                                                                                                                                                                                                                                                                                                                                                                                                                                                                                                                                                                                                                                                                                                                                                                                                                                 | 99.98%                                                |        |
| Baggage System Delivery  98.00%  98.93%  99.02%  99.02  99.02%                                                                                                                                                                                                                                                                                                                                                                                                                                                                                                                                                                                                                                                                                                                                                                                                                                                                                                                                                                                                                                                                                                                                                                                                                                                                                                                                                                                                                                                                                                                                                                                                                                                                                                                                                                                                                                                                                                                                                                                                                                                                 | 98.81%                                                |        |
| Baggage Misconnect Rate                                                                                                                                                                                                                                                                                                                                                                                                                                                                                                                                                                                                                                                                                                                                                                                                                                                                                                                                                                                                                                                                                                                                                                                                                                                                                                                                                                                                                                                                                                                                                                                                                                                                                                                                                                                                                                                                                                                                                                                                                                                                                                        | % 99.55%                                              |        |
|                                                                                                                                                                                                                                                                                                                                                                                                                                                                                                                                                                                                                                                                                                                                                                                                                                                                                                                                                                                                                                                                                                                                                                                                                                                                                                                                                                                                                                                                                                                                                                                                                                                                                                                                                                                                                                                                                                                                                                                                                                                                                                                                | 99.50%                                                |        |
| Runway Operational Resilience⁴                                                                                                                                                                                                                                                                                                                                                                                                                                                                                                                                                                                                                                                                                                                                                                                                                                                                                                                                                                                                                                                                                                                                                                                                                                                                                                                                                                                                                                                                                                                                                                                                                                                                                                                                                                                                                                                                                                                                                                                                                                                                                                 |                                                       | 15.10  |
|                                                                                                                                                                                                                                                                                                                                                                                                                                                                                                                                                                                                                                                                                                                                                                                                                                                                                                                                                                                                                                                                                                                                                                                                                                                                                                                                                                                                                                                                                                                                                                                                                                                                                                                                                                                                                                                                                                                                                                                                                                                                                                                                |                                                       |        |
| Stands 99.00% 99.84% 99.84% 99.8                                                                                                                                                                                                                                                                                                                                                                                                                                                                                                                                                                                                                                                                                                                                                                                                                                                                                                                                                                                                                                                                                                                                                                                                                                                                                                                                                                                                                                                                                                                                                                                                                                                                                                                                                                                                                                                                                                                                                                                                                                                                                               | 99.84%                                                |        |
| Pier Service <sup>1</sup> 95.00% 99.27% 95.68% 99.5                                                                                                                                                                                                                                                                                                                                                                                                                                                                                                                                                                                                                                                                                                                                                                                                                                                                                                                                                                                                                                                                                                                                                                                                                                                                                                                                                                                                                                                                                                                                                                                                                                                                                                                                                                                                                                                                                                                                                                                                                                                                            | -%                                                    |        |
| Airport Arrivals Management                                                                                                                                                                                                                                                                                                                                                                                                                                                                                                                                                                                                                                                                                                                                                                                                                                                                                                                                                                                                                                                                                                                                                                                                                                                                                                                                                                                                                                                                                                                                                                                                                                                                                                                                                                                                                                                                                                                                                                                                                                                                                                    |                                                       | 32.00  |
| Airport Departures Management                                                                                                                                                                                                                                                                                                                                                                                                                                                                                                                                                                                                                                                                                                                                                                                                                                                                                                                                                                                                                                                                                                                                                                                                                                                                                                                                                                                                                                                                                                                                                                                                                                                                                                                                                                                                                                                                                                                                                                                                                                                                                                  |                                                       | 9.00   |
| Departure Punctuality 80.50%                                                                                                                                                                                                                                                                                                                                                                                                                                                                                                                                                                                                                                                                                                                                                                                                                                                                                                                                                                                                                                                                                                                                                                                                                                                                                                                                                                                                                                                                                                                                                                                                                                                                                                                                                                                                                                                                                                                                                                                                                                                                                                   |                                                       | 58.06% |
| Passenger Injuries <sup>1</sup>                                                                                                                                                                                                                                                                                                                                                                                                                                                                                                                                                                                                                                                                                                                                                                                                                                                                                                                                                                                                                                                                                                                                                                                                                                                                                                                                                                                                                                                                                                                                                                                                                                                                                                                                                                                                                                                                                                                                                                                                                                                                                                |                                                       | 7.51   |