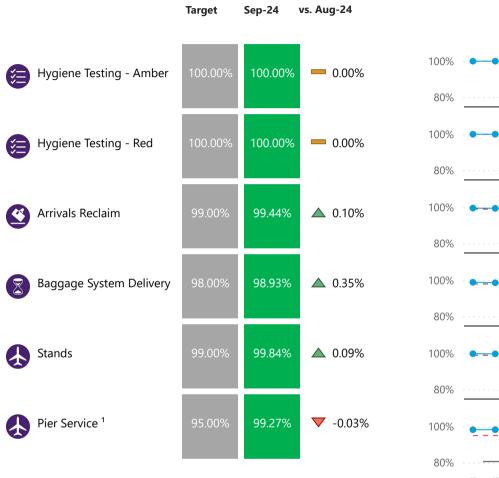

#### **Service Level Performance**

| Lifts, Escalators, Travellators  FEGP  99.00%  99.99%  99.99%  99.99%  99.99%  99.99%  99.99%  99.99%  99.99%  99.99%  99.99%  99.99%  99.99%  PCA  98.00%  100.00%  100.00%  100.00%  100.00%  100.00%  100.00%  100.00%  100.00%  100.00%  100.00%  100.00%  100.00%  100.00%  100.00%  100.00%  100.00%  100.00%  100.00%  100.00%  100.00%  100.00%  100.00%  100.00%  100.00%  100.00%  100.00%  100.00%  100.00%  100.00%  100.00%  100.00%  100.00%  100.00%  100.00%  100.00%  100.00%  100.00%  100.00%  100.00%  100.00%  100.00%  100.00%  100.00%  100.00%  100.00%  100.00%  100.00%  100.00%  100.00%  100.00%  100.00%  100.00%  100.00%  100.00%  100.00%  100.00%  100.00%  100.00%  100.00%  100.00%  100.00%  100.00%  100.00%  100.00%  100.00%  100.00%  100.00%  100.00%  100.00%  100.00%  100.00%  100.00%  100.00%  100.00%  100.00%  100.00%  100.00%  100.00%  100.00%  100.00%  100.00%  100.00%  100.00%  100.00%  100.00%  100.00%  100.00%  100.00%  100.00%  100.00%  100.00%  100.00%  100.00%  100.00%  100.00%  100.00%  100.00%  100.00%  100.00%  100.00%  100.00%  100.00%  100.00%  100.00%  100.00%  100.00%  100.00%  100.00%  100.00%  100.00%  100.00%  100.00%  100.00%  100.00%  100.00%  100.00%  100.00%  100.00%  100.00%  100.00%  100.00%  100.00%  100.00%  100.00%  100.00%  100.00%  100.00%  100.00%  100.00%  100.00%  100.00%  100.00%  100.00%  100.00%  100.00%  100.00%  100.00%  100.00%  100.00%  100.00%  100.00%  100.00%  100.00%  100.00%  100.00%  100.00%  100.00%  100.00%  100.00%  100.00%  100.00%  100.00%  100.00%  100.00%  100.00%  100.00%  100.00%  100.00%  100.00%  100.00%  100.00%  100.00%  100.00%  100.00%  100.00%  100.00%  100.00%  100.00%  100.00%  100.00%  100.00%  100.00%  100.00%  100.00%  100.00%  100.00%  100.00%  100.00%  100.00%  100.00%  100.00%  100.00%  100.00%  100.00%  100.00%  100.00%  100.00%  100.00%  100.00%  100.00%  100.00%  100.00%  100.00%  100.00%  100.00%  100.00%  100.00%  100.00%  100.00%  100.00%  100.00%  100.00%  100.00%  100.00%  100.00%  100.00%  100.00%  100.00%  100.00%  100.00%   | 99.95%<br>99.93%<br>99.99%<br>0% 100.00%<br>8% 98.07% |        |
|--------------------------------------------------------------------------------------------------------------------------------------------------------------------------------------------------------------------------------------------------------------------------------------------------------------------------------------------------------------------------------------------------------------------------------------------------------------------------------------------------------------------------------------------------------------------------------------------------------------------------------------------------------------------------------------------------------------------------------------------------------------------------------------------------------------------------------------------------------------------------------------------------------------------------------------------------------------------------------------------------------------------------------------------------------------------------------------------------------------------------------------------------------------------------------------------------------------------------------------------------------------------------------------------------------------------------------------------------------------------------------------------------------------------------------------------------------------------------------------------------------------------------------------------------------------------------------------------------------------------------------------------------------------------------------------------------------------------------------------------------------------------------------------------------------------------------------------------------------------------------------------------------------------------------------------------------------------------------------------------------------------------------------------------------------------------------------------------------------------------------------|-------------------------------------------------------|--------|
| Jetties       99.00%       99.98%       99.80%       99.9         → PCA       98.00%       100.00%       99.99%       100.00%       100.00%       100.00%       100.00%       100.00%       100.00%       100.00%       100.00%       100.00%       100.00%       100.00%       100.00%       100.00%       100.00%       100.00%       100.00%       100.00%       100.00%       100.00%       100.00%       100.00%       100.00%       100.00%       100.00%       100.00%       100.00%       100.00%       100.00%       100.00%       100.00%       100.00%       100.00%       100.00%       100.00%       100.00%       100.00%       100.00%       100.00%       100.00%       100.00%       100.00%       100.00%       100.00%       100.00%       100.00%       100.00%       100.00%       100.00%       100.00%       100.00%       100.00%       100.00%       100.00%       100.00%       100.00%       100.00%       100.00%       100.00%       100.00%       100.00%       100.00%       100.00%       100.00%       100.00%       100.00%       100.00%       100.00%       100.00%       100.00%       100.00%       100.00%       100.00%       100.00%       100.00%       100.00%       100.00%       100.00%       100.00%       100.                                                                                                                                                                                                                                                                                                                                                                                                                                                                                                                                                                                                                                                                                                                                                                                                                                                                 | 99.93%<br>99.99%<br>0% 100.00%<br>8% 98.07%           |        |
| → PCA       98.00%       100.00%       99.99%         → SEG       99.00%       100.00%       100.00%       100.00%         ← Hygiene Testing - Amber Tests Resolved in 12 hours       100.00%       100.00%       100.00%       100.00%         ← Hygiene Testing - Red Tests Resolved in 2 hours       100.00%       100.00%       100.00%       100.00%         ← TTS - One Car       99.00%       99.00%       99.44%       99.42%       99.00%         ← Arrivals Reclaim       99.00%       98.93%       99.02%       99.2         ← Baggage Misconnect Rate       98.00%       98.93%       99.02%       99.2                                                                                                                                                                                                                                                                                                                                                                                                                                                                                                                                                                                                                                                                                                                                                                                                                                                                                                                                                                                                                                                                                                                                                                                                                                                                                                                                                                                                                                                                                                            | 99.99%<br>0% 100.00%<br>8% 98.07%                     |        |
| → PCA       98.00%       100.00%       99.99%         → SEG       99.00%       100.00%       100.00%       100.00%         ← Check-In Infrastructure       98.00%       98.57%       98.69%       98.6         ← Hygiene Testing - Amber Tests Resolved in 12 hours       100.00%       100.00%       100.00%       100.00%       100.00%       100.00%       100.00%       100.00%       100.00%       100.00%       100.00%       100.00%       100.00%       100.00%       100.00%       100.00%       100.00%       100.00%       100.00%       100.00%       100.00%       100.00%       100.00%       100.00%       100.00%       100.00%       100.00%       100.00%       100.00%       100.00%       100.00%       100.00%       100.00%       100.00%       100.00%       100.00%       100.00%       100.00%       100.00%       100.00%       100.00%       100.00%       100.00%       100.00%       100.00%       100.00%       100.00%       100.00%       100.00%       100.00%       100.00%       100.00%       100.00%       100.00%       100.00%       100.00%       100.00%       100.00%       100.00%       100.00%       100.00%       100.00%       100.00%       100.00%       100.00%       100.00%       100.00%       100.00% <t< td=""><td>0% 100.00%<br/>8% 98.07%</td><td></td></t<>                                                                                                                                                                                                                                                                                                                                                                                                                                                                                                                                                                                                                                                                                                                                                                                                          | 0% 100.00%<br>8% 98.07%                               |        |
| SEG       99.00%       100.00%       100.00%       100.00%       100.00%       100.00%       100.00%       100.00%       100.00%       100.00%       100.00%       100.00%       100.00%       100.00%       100.00%       100.00%       100.00%       100.00%       100.00%       100.00%       100.00%       100.00%       100.00%       100.00%       100.00%       100.00%       100.00%       100.00%       100.00%       100.00%       100.00%       100.00%       100.00%       100.00%       100.00%       100.00%       100.00%       100.00%       100.00%       100.00%       100.00%       100.00%       100.00%       100.00%       100.00%       100.00%       100.00%       100.00%       100.00%       100.00%       100.00%       100.00%       100.00%       100.00%       100.00%       100.00%       100.00%       100.00%       100.00%       100.00%       100.00%       100.00%       100.00%       100.00%       100.00%       100.00%       100.00%       100.00%       100.00%       100.00%       100.00%       100.00%       100.00%       100.00%       100.00%       100.00%       100.00%       100.00%       100.00%       100.00%       100.00%       100.00%       100.00%       100.00%       100.00%       100.00%       100.00%                                                                                                                                                                                                                                                                                                                                                                                                                                                                                                                                                                                                                                                                                                                                                                                                                                                           | 98.07%                                                |        |
| Check-In Infrastructure  Hygiene Testing - Amber Tests Resolved in 12 hours  Hygiene Testing - Red Tests Resolved in 2 hours  TTS - One Car  TTS - Two Car  Arrivals Reclaim  Baggage System Delivery  Baggage Misconnect Rate                                                                                                                                                                                                                                                                                                                                                                                                                                                                                                                                                                                                                                                                                                                                                                                                                                                                                                                                                                                                                                                                                                                                                                                                                                                                                                                                                                                                                                                                                                                                                                                                                                                                                                                                                                                                                                                                                                 |                                                       |        |
| Hygiene Testing - Red Tests Resolved in 2 hours  100.00% 100.00% 100.00% 100.00% 100.00% 100.00% 100.00% 100.00% 100.00% 100.00% 100.00% 100.00% 100.00% 100.00% 100.00% 100.00% 100.00% 100.00% 100.00% 100.00% 100.00% 100.00% 100.00% 100.00% 100.00% 100.00% 100.00% 100.00% 100.00% 100.00% 100.00% 100.00% 100.00% 100.00% 100.00% 100.00% 100.00% 100.00% 100.00% 100.00% 100.00% 100.00% 100.00% 100.00% 100.00% 100.00% 100.00% 100.00% 100.00% 100.00% 100.00% 100.00% 100.00% 100.00% 100.00% 100.00% 100.00% 100.00% 100.00% 100.00% 100.00% 100.00% 100.00% 100.00% 100.00% 100.00% 100.00% 100.00% 100.00% 100.00% 100.00% 100.00% 100.00% 100.00% 100.00% 100.00% 100.00% 100.00% 100.00% 100.00% 100.00% 100.00% 100.00% 100.00% 100.00% 100.00% 100.00% 100.00% 100.00% 100.00% 100.00% 100.00% 100.00% 100.00% 100.00% 100.00% 100.00% 100.00% 100.00% 100.00% 100.00% 100.00% 100.00% 100.00% 100.00% 100.00% 100.00% 100.00% 100.00% 100.00% 100.00% 100.00% 100.00% 100.00% 100.00% 100.00% 100.00% 100.00% 100.00% 100.00% 100.00% 100.00% 100.00% 100.00% 100.00% 100.00% 100.00% 100.00% 100.00% 100.00% 100.00% 100.00% 100.00% 100.00% 100.00% 100.00% 100.00% 100.00% 100.00% 100.00% 100.00% 100.00% 100.00% 100.00% 100.00% 100.00% 100.00% 100.00% 100.00% 100.00% 100.00% 100.00% 100.00% 100.00% 100.00% 100.00% 100.00% 100.00% 100.00% 100.00% 100.00% 100.00% 100.00% 100.00% 100.00% 100.00% 100.00% 100.00% 100.00% 100.00% 100.00% 100.00% 100.00% 100.00% 100.00% 100.00% 100.00% 100.00% 100.00% 100.00% 100.00% 100.00% 100.00% 100.00% 100.00% 100.00% 100.00% 100.00% 100.00% 100.00% 100.00% 100.00% 100.00% 100.00% 100.00% 100.00% 100.00% 100.00% 100.00% 100.00% 100.00% 100.00% 100.00% 100.00% 100.00% 100.00% 100.00% 100.00% 100.00% 100.00% 100.00% 100.00% 100.00% 100.00% 100.00% 100.00% 100.00% 100.00% 100.00% 100.00% 100.00% 100.00% 100.00% 100.00% 100.00% 100.00% 100.00% 100.00% 100.00% 100.00% 100.00% 100.00% 100.00% 100.00% 100.00% 100.00% 100.00% 100.00% 100.00% 100.00% 100.00% 100.00% 100.00% 100.00% 100.00% 100.00% 100.00% 100.00% 100.00% 100.0 | 0% 100.00%                                            |        |
| TTS - One Car  99.00%  TTS - Two Car  97.00%  Arrivals Reclaim  99.00%  99.44%  99.42%  99.0  Baggage System Delivery  98.00%  98.93%  99.02%  99.2  Baggage Misconnect Rate                                                                                                                                                                                                                                                                                                                                                                                                                                                                                                                                                                                                                                                                                                                                                                                                                                                                                                                                                                                                                                                                                                                                                                                                                                                                                                                                                                                                                                                                                                                                                                                                                                                                                                                                                                                                                                                                                                                                                   |                                                       |        |
| TTS - One Car  99.00%  TTS - Two Car  97.00%  Arrivals Reclaim  99.00%  99.44%  99.42%  99.0  Baggage System Delivery  98.00%  98.93%  99.02%  99.2  Baggage Misconnect Rate                                                                                                                                                                                                                                                                                                                                                                                                                                                                                                                                                                                                                                                                                                                                                                                                                                                                                                                                                                                                                                                                                                                                                                                                                                                                                                                                                                                                                                                                                                                                                                                                                                                                                                                                                                                                                                                                                                                                                   | 0% 100.00%                                            |        |
| Arrivals Reclaim  99.00%  99.44%  99.42%  99.0  Baggage System Delivery  98.00%  98.93%  99.02%  99.2  Baggage Misconnect Rate                                                                                                                                                                                                                                                                                                                                                                                                                                                                                                                                                                                                                                                                                                                                                                                                                                                                                                                                                                                                                                                                                                                                                                                                                                                                                                                                                                                                                                                                                                                                                                                                                                                                                                                                                                                                                                                                                                                                                                                                 | 99.98%                                                |        |
| Baggage System Delivery  98.00%  98.93%  99.02%  99.02  99.02%                                                                                                                                                                                                                                                                                                                                                                                                                                                                                                                                                                                                                                                                                                                                                                                                                                                                                                                                                                                                                                                                                                                                                                                                                                                                                                                                                                                                                                                                                                                                                                                                                                                                                                                                                                                                                                                                                                                                                                                                                                                                 | 98.81%                                                |        |
| Baggage Misconnect Rate                                                                                                                                                                                                                                                                                                                                                                                                                                                                                                                                                                                                                                                                                                                                                                                                                                                                                                                                                                                                                                                                                                                                                                                                                                                                                                                                                                                                                                                                                                                                                                                                                                                                                                                                                                                                                                                                                                                                                                                                                                                                                                        | % 99.55%                                              |        |
|                                                                                                                                                                                                                                                                                                                                                                                                                                                                                                                                                                                                                                                                                                                                                                                                                                                                                                                                                                                                                                                                                                                                                                                                                                                                                                                                                                                                                                                                                                                                                                                                                                                                                                                                                                                                                                                                                                                                                                                                                                                                                                                                | 99.50%                                                |        |
| Runway Operational Resilience⁴                                                                                                                                                                                                                                                                                                                                                                                                                                                                                                                                                                                                                                                                                                                                                                                                                                                                                                                                                                                                                                                                                                                                                                                                                                                                                                                                                                                                                                                                                                                                                                                                                                                                                                                                                                                                                                                                                                                                                                                                                                                                                                 |                                                       | 15.10  |
|                                                                                                                                                                                                                                                                                                                                                                                                                                                                                                                                                                                                                                                                                                                                                                                                                                                                                                                                                                                                                                                                                                                                                                                                                                                                                                                                                                                                                                                                                                                                                                                                                                                                                                                                                                                                                                                                                                                                                                                                                                                                                                                                |                                                       |        |
| Stands 99.00% 99.84% 99.84% 99.8                                                                                                                                                                                                                                                                                                                                                                                                                                                                                                                                                                                                                                                                                                                                                                                                                                                                                                                                                                                                                                                                                                                                                                                                                                                                                                                                                                                                                                                                                                                                                                                                                                                                                                                                                                                                                                                                                                                                                                                                                                                                                               | 99.84%                                                |        |
| Pier Service <sup>1</sup> 95.00% 99.27% 95.68% 99.5                                                                                                                                                                                                                                                                                                                                                                                                                                                                                                                                                                                                                                                                                                                                                                                                                                                                                                                                                                                                                                                                                                                                                                                                                                                                                                                                                                                                                                                                                                                                                                                                                                                                                                                                                                                                                                                                                                                                                                                                                                                                            | -%                                                    |        |
| Airport Arrivals Management                                                                                                                                                                                                                                                                                                                                                                                                                                                                                                                                                                                                                                                                                                                                                                                                                                                                                                                                                                                                                                                                                                                                                                                                                                                                                                                                                                                                                                                                                                                                                                                                                                                                                                                                                                                                                                                                                                                                                                                                                                                                                                    |                                                       | 32.00  |
| Airport Departures Management                                                                                                                                                                                                                                                                                                                                                                                                                                                                                                                                                                                                                                                                                                                                                                                                                                                                                                                                                                                                                                                                                                                                                                                                                                                                                                                                                                                                                                                                                                                                                                                                                                                                                                                                                                                                                                                                                                                                                                                                                                                                                                  |                                                       | 9.00   |
| Departure Punctuality 80.50%                                                                                                                                                                                                                                                                                                                                                                                                                                                                                                                                                                                                                                                                                                                                                                                                                                                                                                                                                                                                                                                                                                                                                                                                                                                                                                                                                                                                                                                                                                                                                                                                                                                                                                                                                                                                                                                                                                                                                                                                                                                                                                   |                                                       | 58.06% |
| Passenger Injuries <sup>1</sup>                                                                                                                                                                                                                                                                                                                                                                                                                                                                                                                                                                                                                                                                                                                                                                                                                                                                                                                                                                                                                                                                                                                                                                                                                                                                                                                                                                                                                                                                                                                                                                                                                                                                                                                                                                                                                                                                                                                                                                                                                                                                                                |                                                       | 7.51   |