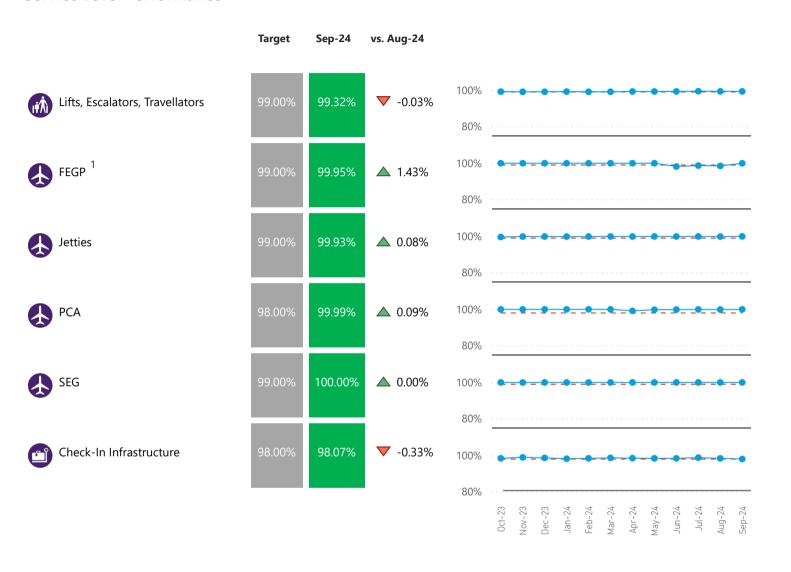

#### **Service Level Performance**

| Lifts, Escalators, Travellators  FEGP  99.00%  99.99%  99.99%  99.99%  99.99%  99.99%  99.99%  99.99%  99.99%  99.99%  99.99%  99.99%  99.99%  PCA  98.00%  100.00%  100.00%  100.00%  100.00%  100.00%  100.00%  100.00%  100.00%  100.00%  100.00%  100.00%  100.00%  100.00%  100.00%  100.00%  100.00%  100.00%  100.00%  100.00%  100.00%  100.00%  100.00%  100.00%  100.00%  100.00%  100.00%  100.00%  100.00%  100.00%  100.00%  100.00%  100.00%  100.00%  100.00%  100.00%  100.00%  100.00%  100.00%  100.00%  100.00%  100.00%  100.00%  100.00%  100.00%  100.00%  100.00%  100.00%  100.00%  100.00%  100.00%  100.00%  100.00%  100.00%  100.00%  100.00%  100.00%  100.00%  100.00%  100.00%  100.00%  100.00%  100.00%  100.00%  100.00%  100.00%  100.00%  100.00%  100.00%  100.00%  100.00%  100.00%  100.00%  100.00%  100.00%  100.00%  100.00%  100.00%  100.00%  100.00%  100.00%  100.00%  100.00%  100.00%  100.00%  100.00%  100.00%  100.00%  100.00%  100.00%  100.00%  100.00%  100.00%  100.00%  100.00%  100.00%  100.00%  100.00%  100.00%  100.00%  100.00%  100.00%  100.00%  100.00%  100.00%  100.00%  100.00%  100.00%  100.00%  100.00%  100.00%  100.00%  100.00%  100.00%  100.00%  100.00%  100.00%  100.00%  100.00%  100.00%  100.00%  100.00%  100.00%  100.00%  100.00%  100.00%  100.00%  100.00%  100.00%  100.00%  100.00%  100.00%  100.00%  100.00%  100.00%  100.00%  100.00%  100.00%  100.00%  100.00%  100.00%  100.00%  100.00%  100.00%  100.00%  100.00%  100.00%  100.00%  100.00%  100.00%  100.00%  100.00%  100.00%  100.00%  100.00%  100.00%  100.00%  100.00%  100.00%  100.00%  100.00%  100.00%  100.00%  100.00%  100.00%  100.00%  100.00%  100.00%  100.00%  100.00%  100.00%  100.00%  100.00%  100.00%  100.00%  100.00%  100.00%  100.00%  100.00%  100.00%  100.00%  100.00%  100.00%  100.00%  100.00%  100.00%  100.00%  100.00%  100.00%  100.00%  100.00%  100.00%  100.00%  100.00%  100.00%  100.00%  100.00%  100.00%  100.00%  100.00%  100.00%  100.00%  100.00%  100.00%  100.00%  100.00%  100.00%  100.00%  100.00%  100.00%  100.00%   | 99.95%<br>99.93%<br>99.99%<br>0% 100.00%<br>8% 98.07% |        |
|--------------------------------------------------------------------------------------------------------------------------------------------------------------------------------------------------------------------------------------------------------------------------------------------------------------------------------------------------------------------------------------------------------------------------------------------------------------------------------------------------------------------------------------------------------------------------------------------------------------------------------------------------------------------------------------------------------------------------------------------------------------------------------------------------------------------------------------------------------------------------------------------------------------------------------------------------------------------------------------------------------------------------------------------------------------------------------------------------------------------------------------------------------------------------------------------------------------------------------------------------------------------------------------------------------------------------------------------------------------------------------------------------------------------------------------------------------------------------------------------------------------------------------------------------------------------------------------------------------------------------------------------------------------------------------------------------------------------------------------------------------------------------------------------------------------------------------------------------------------------------------------------------------------------------------------------------------------------------------------------------------------------------------------------------------------------------------------------------------------------------------|-------------------------------------------------------|--------|
| Jetties       99.00%       99.98%       99.80%       99.9         → PCA       98.00%       100.00%       99.99%       100.00%       100.00%       100.00%       100.00%       100.00%       100.00%       100.00%       100.00%       100.00%       100.00%       100.00%       100.00%       100.00%       100.00%       100.00%       100.00%       100.00%       100.00%       100.00%       100.00%       100.00%       100.00%       100.00%       100.00%       100.00%       100.00%       100.00%       100.00%       100.00%       100.00%       100.00%       100.00%       100.00%       100.00%       100.00%       100.00%       100.00%       100.00%       100.00%       100.00%       100.00%       100.00%       100.00%       100.00%       100.00%       100.00%       100.00%       100.00%       100.00%       100.00%       100.00%       100.00%       100.00%       100.00%       100.00%       100.00%       100.00%       100.00%       100.00%       100.00%       100.00%       100.00%       100.00%       100.00%       100.00%       100.00%       100.00%       100.00%       100.00%       100.00%       100.00%       100.00%       100.00%       100.00%       100.00%       100.00%       100.00%       100.00%       100.                                                                                                                                                                                                                                                                                                                                                                                                                                                                                                                                                                                                                                                                                                                                                                                                                                                                 | 99.93%<br>99.99%<br>0% 100.00%<br>8% 98.07%           |        |
| → PCA       98.00%       100.00%       99.99%         → SEG       99.00%       100.00%       100.00%       100.00%         ← Hygiene Testing - Amber Tests Resolved in 12 hours       100.00%       100.00%       100.00%       100.00%         ← Hygiene Testing - Red Tests Resolved in 2 hours       100.00%       100.00%       100.00%       100.00%         ← TTS - One Car       99.00%       99.00%       99.44%       99.42%       99.00%         ← Arrivals Reclaim       99.00%       98.93%       99.02%       99.2         ← Baggage Misconnect Rate       98.00%       98.93%       99.02%       99.2                                                                                                                                                                                                                                                                                                                                                                                                                                                                                                                                                                                                                                                                                                                                                                                                                                                                                                                                                                                                                                                                                                                                                                                                                                                                                                                                                                                                                                                                                                            | 99.99%<br>0% 100.00%<br>8% 98.07%                     |        |
| → PCA       98.00%       100.00%       99.99%         → SEG       99.00%       100.00%       100.00%       100.00%         ← Check-In Infrastructure       98.00%       98.57%       98.69%       98.6         ← Hygiene Testing - Amber Tests Resolved in 12 hours       100.00%       100.00%       100.00%       100.00%       100.00%       100.00%       100.00%       100.00%       100.00%       100.00%       100.00%       100.00%       100.00%       100.00%       100.00%       100.00%       100.00%       100.00%       100.00%       100.00%       100.00%       100.00%       100.00%       100.00%       100.00%       100.00%       100.00%       100.00%       100.00%       100.00%       100.00%       100.00%       100.00%       100.00%       100.00%       100.00%       100.00%       100.00%       100.00%       100.00%       100.00%       100.00%       100.00%       100.00%       100.00%       100.00%       100.00%       100.00%       100.00%       100.00%       100.00%       100.00%       100.00%       100.00%       100.00%       100.00%       100.00%       100.00%       100.00%       100.00%       100.00%       100.00%       100.00%       100.00%       100.00%       100.00%       100.00%       100.00% <t< td=""><td>0% 100.00%<br/>8% 98.07%</td><td></td></t<>                                                                                                                                                                                                                                                                                                                                                                                                                                                                                                                                                                                                                                                                                                                                                                                                          | 0% 100.00%<br>8% 98.07%                               |        |
| SEG       99.00%       100.00%       100.00%       100.00%       100.00%       100.00%       100.00%       100.00%       100.00%       100.00%       100.00%       100.00%       100.00%       100.00%       100.00%       100.00%       100.00%       100.00%       100.00%       100.00%       100.00%       100.00%       100.00%       100.00%       100.00%       100.00%       100.00%       100.00%       100.00%       100.00%       100.00%       100.00%       100.00%       100.00%       100.00%       100.00%       100.00%       100.00%       100.00%       100.00%       100.00%       100.00%       100.00%       100.00%       100.00%       100.00%       100.00%       100.00%       100.00%       100.00%       100.00%       100.00%       100.00%       100.00%       100.00%       100.00%       100.00%       100.00%       100.00%       100.00%       100.00%       100.00%       100.00%       100.00%       100.00%       100.00%       100.00%       100.00%       100.00%       100.00%       100.00%       100.00%       100.00%       100.00%       100.00%       100.00%       100.00%       100.00%       100.00%       100.00%       100.00%       100.00%       100.00%       100.00%       100.00%       100.00%       100.00%                                                                                                                                                                                                                                                                                                                                                                                                                                                                                                                                                                                                                                                                                                                                                                                                                                                           | 98.07%                                                |        |
| Check-In Infrastructure  Hygiene Testing - Amber Tests Resolved in 12 hours  Hygiene Testing - Red Tests Resolved in 2 hours  TTS - One Car  TTS - Two Car  Arrivals Reclaim  Baggage System Delivery  Baggage Misconnect Rate                                                                                                                                                                                                                                                                                                                                                                                                                                                                                                                                                                                                                                                                                                                                                                                                                                                                                                                                                                                                                                                                                                                                                                                                                                                                                                                                                                                                                                                                                                                                                                                                                                                                                                                                                                                                                                                                                                 |                                                       |        |
| Hygiene Testing - Red Tests Resolved in 2 hours  100.00% 100.00% 100.00% 100.00% 100.00% 100.00% 100.00% 100.00% 100.00% 100.00% 100.00% 100.00% 100.00% 100.00% 100.00% 100.00% 100.00% 100.00% 100.00% 100.00% 100.00% 100.00% 100.00% 100.00% 100.00% 100.00% 100.00% 100.00% 100.00% 100.00% 100.00% 100.00% 100.00% 100.00% 100.00% 100.00% 100.00% 100.00% 100.00% 100.00% 100.00% 100.00% 100.00% 100.00% 100.00% 100.00% 100.00% 100.00% 100.00% 100.00% 100.00% 100.00% 100.00% 100.00% 100.00% 100.00% 100.00% 100.00% 100.00% 100.00% 100.00% 100.00% 100.00% 100.00% 100.00% 100.00% 100.00% 100.00% 100.00% 100.00% 100.00% 100.00% 100.00% 100.00% 100.00% 100.00% 100.00% 100.00% 100.00% 100.00% 100.00% 100.00% 100.00% 100.00% 100.00% 100.00% 100.00% 100.00% 100.00% 100.00% 100.00% 100.00% 100.00% 100.00% 100.00% 100.00% 100.00% 100.00% 100.00% 100.00% 100.00% 100.00% 100.00% 100.00% 100.00% 100.00% 100.00% 100.00% 100.00% 100.00% 100.00% 100.00% 100.00% 100.00% 100.00% 100.00% 100.00% 100.00% 100.00% 100.00% 100.00% 100.00% 100.00% 100.00% 100.00% 100.00% 100.00% 100.00% 100.00% 100.00% 100.00% 100.00% 100.00% 100.00% 100.00% 100.00% 100.00% 100.00% 100.00% 100.00% 100.00% 100.00% 100.00% 100.00% 100.00% 100.00% 100.00% 100.00% 100.00% 100.00% 100.00% 100.00% 100.00% 100.00% 100.00% 100.00% 100.00% 100.00% 100.00% 100.00% 100.00% 100.00% 100.00% 100.00% 100.00% 100.00% 100.00% 100.00% 100.00% 100.00% 100.00% 100.00% 100.00% 100.00% 100.00% 100.00% 100.00% 100.00% 100.00% 100.00% 100.00% 100.00% 100.00% 100.00% 100.00% 100.00% 100.00% 100.00% 100.00% 100.00% 100.00% 100.00% 100.00% 100.00% 100.00% 100.00% 100.00% 100.00% 100.00% 100.00% 100.00% 100.00% 100.00% 100.00% 100.00% 100.00% 100.00% 100.00% 100.00% 100.00% 100.00% 100.00% 100.00% 100.00% 100.00% 100.00% 100.00% 100.00% 100.00% 100.00% 100.00% 100.00% 100.00% 100.00% 100.00% 100.00% 100.00% 100.00% 100.00% 100.00% 100.00% 100.00% 100.00% 100.00% 100.00% 100.00% 100.00% 100.00% 100.00% 100.00% 100.00% 100.00% 100.00% 100.00% 100.00% 100.00% 100.00% 100.00% 100.00% 100.0 | 0% 100.00%                                            |        |
| TTS - One Car  99.00%  TTS - Two Car  97.00%  Arrivals Reclaim  99.00%  99.44%  99.42%  99.0  Baggage System Delivery  98.00%  98.93%  99.02%  99.2  Baggage Misconnect Rate                                                                                                                                                                                                                                                                                                                                                                                                                                                                                                                                                                                                                                                                                                                                                                                                                                                                                                                                                                                                                                                                                                                                                                                                                                                                                                                                                                                                                                                                                                                                                                                                                                                                                                                                                                                                                                                                                                                                                   |                                                       |        |
| TTS - One Car  99.00%  TTS - Two Car  97.00%  Arrivals Reclaim  99.00%  99.44%  99.42%  99.0  Baggage System Delivery  98.00%  98.93%  99.02%  99.2  Baggage Misconnect Rate                                                                                                                                                                                                                                                                                                                                                                                                                                                                                                                                                                                                                                                                                                                                                                                                                                                                                                                                                                                                                                                                                                                                                                                                                                                                                                                                                                                                                                                                                                                                                                                                                                                                                                                                                                                                                                                                                                                                                   | 0% 100.00%                                            |        |
| Arrivals Reclaim  99.00%  99.44%  99.42%  99.0  Baggage System Delivery  98.00%  98.93%  99.02%  99.2  Baggage Misconnect Rate                                                                                                                                                                                                                                                                                                                                                                                                                                                                                                                                                                                                                                                                                                                                                                                                                                                                                                                                                                                                                                                                                                                                                                                                                                                                                                                                                                                                                                                                                                                                                                                                                                                                                                                                                                                                                                                                                                                                                                                                 | 99.98%                                                |        |
| Baggage System Delivery  98.00%  98.93%  99.02%  99.02  99.02%                                                                                                                                                                                                                                                                                                                                                                                                                                                                                                                                                                                                                                                                                                                                                                                                                                                                                                                                                                                                                                                                                                                                                                                                                                                                                                                                                                                                                                                                                                                                                                                                                                                                                                                                                                                                                                                                                                                                                                                                                                                                 | 98.81%                                                |        |
| Baggage Misconnect Rate                                                                                                                                                                                                                                                                                                                                                                                                                                                                                                                                                                                                                                                                                                                                                                                                                                                                                                                                                                                                                                                                                                                                                                                                                                                                                                                                                                                                                                                                                                                                                                                                                                                                                                                                                                                                                                                                                                                                                                                                                                                                                                        | % 99.55%                                              |        |
|                                                                                                                                                                                                                                                                                                                                                                                                                                                                                                                                                                                                                                                                                                                                                                                                                                                                                                                                                                                                                                                                                                                                                                                                                                                                                                                                                                                                                                                                                                                                                                                                                                                                                                                                                                                                                                                                                                                                                                                                                                                                                                                                | 99.50%                                                |        |
| Runway Operational Resilience⁴                                                                                                                                                                                                                                                                                                                                                                                                                                                                                                                                                                                                                                                                                                                                                                                                                                                                                                                                                                                                                                                                                                                                                                                                                                                                                                                                                                                                                                                                                                                                                                                                                                                                                                                                                                                                                                                                                                                                                                                                                                                                                                 |                                                       | 15.10  |
|                                                                                                                                                                                                                                                                                                                                                                                                                                                                                                                                                                                                                                                                                                                                                                                                                                                                                                                                                                                                                                                                                                                                                                                                                                                                                                                                                                                                                                                                                                                                                                                                                                                                                                                                                                                                                                                                                                                                                                                                                                                                                                                                |                                                       |        |
| Stands 99.00% 99.84% 99.84% 99.8                                                                                                                                                                                                                                                                                                                                                                                                                                                                                                                                                                                                                                                                                                                                                                                                                                                                                                                                                                                                                                                                                                                                                                                                                                                                                                                                                                                                                                                                                                                                                                                                                                                                                                                                                                                                                                                                                                                                                                                                                                                                                               | 99.84%                                                |        |
| Pier Service <sup>1</sup> 95.00% 99.27% 95.68% 99.5                                                                                                                                                                                                                                                                                                                                                                                                                                                                                                                                                                                                                                                                                                                                                                                                                                                                                                                                                                                                                                                                                                                                                                                                                                                                                                                                                                                                                                                                                                                                                                                                                                                                                                                                                                                                                                                                                                                                                                                                                                                                            | -%                                                    |        |
| Airport Arrivals Management                                                                                                                                                                                                                                                                                                                                                                                                                                                                                                                                                                                                                                                                                                                                                                                                                                                                                                                                                                                                                                                                                                                                                                                                                                                                                                                                                                                                                                                                                                                                                                                                                                                                                                                                                                                                                                                                                                                                                                                                                                                                                                    |                                                       | 32.00  |
| Airport Departures Management                                                                                                                                                                                                                                                                                                                                                                                                                                                                                                                                                                                                                                                                                                                                                                                                                                                                                                                                                                                                                                                                                                                                                                                                                                                                                                                                                                                                                                                                                                                                                                                                                                                                                                                                                                                                                                                                                                                                                                                                                                                                                                  |                                                       | 9.00   |
| Departure Punctuality 80.50%                                                                                                                                                                                                                                                                                                                                                                                                                                                                                                                                                                                                                                                                                                                                                                                                                                                                                                                                                                                                                                                                                                                                                                                                                                                                                                                                                                                                                                                                                                                                                                                                                                                                                                                                                                                                                                                                                                                                                                                                                                                                                                   |                                                       | 58.06% |
| Passenger Injuries <sup>1</sup>                                                                                                                                                                                                                                                                                                                                                                                                                                                                                                                                                                                                                                                                                                                                                                                                                                                                                                                                                                                                                                                                                                                                                                                                                                                                                                                                                                                                                                                                                                                                                                                                                                                                                                                                                                                                                                                                                                                                                                                                                                                                                                |                                                       | 7.51   |