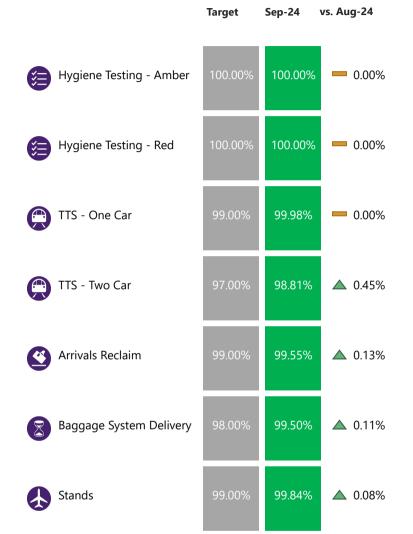

#### **Service Level Performance**

| Lifts, Escalators, Travellators  FEGP  99.00%  99.99%  99.99%  99.99%  99.99%  99.99%  99.99%  99.99%  99.99%  99.99%  99.99%  99.99%  99.99%  PCA  98.00%  100.00%  100.00%  100.00%  100.00%  100.00%  100.00%  100.00%  100.00%  100.00%  100.00%  100.00%  100.00%  100.00%  100.00%  100.00%  100.00%  100.00%  100.00%  100.00%  100.00%  100.00%  100.00%  100.00%  100.00%  100.00%  100.00%  100.00%  100.00%  100.00%  100.00%  100.00%  100.00%  100.00%  100.00%  100.00%  100.00%  100.00%  100.00%  100.00%  100.00%  100.00%  100.00%  100.00%  100.00%  100.00%  100.00%  100.00%  100.00%  100.00%  100.00%  100.00%  100.00%  100.00%  100.00%  100.00%  100.00%  100.00%  100.00%  100.00%  100.00%  100.00%  100.00%  100.00%  100.00%  100.00%  100.00%  100.00%  100.00%  100.00%  100.00%  100.00%  100.00%  100.00%  100.00%  100.00%  100.00%  100.00%  100.00%  100.00%  100.00%  100.00%  100.00%  100.00%  100.00%  100.00%  100.00%  100.00%  100.00%  100.00%  100.00%  100.00%  100.00%  100.00%  100.00%  100.00%  100.00%  100.00%  100.00%  100.00%  100.00%  100.00%  100.00%  100.00%  100.00%  100.00%  100.00%  100.00%  100.00%  100.00%  100.00%  100.00%  100.00%  100.00%  100.00%  100.00%  100.00%  100.00%  100.00%  100.00%  100.00%  100.00%  100.00%  100.00%  100.00%  100.00%  100.00%  100.00%  100.00%  100.00%  100.00%  100.00%  100.00%  100.00%  100.00%  100.00%  100.00%  100.00%  100.00%  100.00%  100.00%  100.00%  100.00%  100.00%  100.00%  100.00%  100.00%  100.00%  100.00%  100.00%  100.00%  100.00%  100.00%  100.00%  100.00%  100.00%  100.00%  100.00%  100.00%  100.00%  100.00%  100.00%  100.00%  100.00%  100.00%  100.00%  100.00%  100.00%  100.00%  100.00%  100.00%  100.00%  100.00%  100.00%  100.00%  100.00%  100.00%  100.00%  100.00%  100.00%  100.00%  100.00%  100.00%  100.00%  100.00%  100.00%  100.00%  100.00%  100.00%  100.00%  100.00%  100.00%  100.00%  100.00%  100.00%  100.00%  100.00%  100.00%  100.00%  100.00%  100.00%  100.00%  100.00%  100.00%  100.00%  100.00%  100.00%  100.00%  100.00%  100.00%  100.00%   | 99.95%<br>99.93%<br>99.99%<br>0% 100.00%<br>8% 98.07% |        |
|--------------------------------------------------------------------------------------------------------------------------------------------------------------------------------------------------------------------------------------------------------------------------------------------------------------------------------------------------------------------------------------------------------------------------------------------------------------------------------------------------------------------------------------------------------------------------------------------------------------------------------------------------------------------------------------------------------------------------------------------------------------------------------------------------------------------------------------------------------------------------------------------------------------------------------------------------------------------------------------------------------------------------------------------------------------------------------------------------------------------------------------------------------------------------------------------------------------------------------------------------------------------------------------------------------------------------------------------------------------------------------------------------------------------------------------------------------------------------------------------------------------------------------------------------------------------------------------------------------------------------------------------------------------------------------------------------------------------------------------------------------------------------------------------------------------------------------------------------------------------------------------------------------------------------------------------------------------------------------------------------------------------------------------------------------------------------------------------------------------------------------|-------------------------------------------------------|--------|
| Jetties       99.00%       99.98%       99.80%       99.9         → PCA       98.00%       100.00%       99.99%       100.00%       100.00%       100.00%       100.00%       100.00%       100.00%       100.00%       100.00%       100.00%       100.00%       100.00%       100.00%       100.00%       100.00%       100.00%       100.00%       100.00%       100.00%       100.00%       100.00%       100.00%       100.00%       100.00%       100.00%       100.00%       100.00%       100.00%       100.00%       100.00%       100.00%       100.00%       100.00%       100.00%       100.00%       100.00%       100.00%       100.00%       100.00%       100.00%       100.00%       100.00%       100.00%       100.00%       100.00%       100.00%       100.00%       100.00%       100.00%       100.00%       100.00%       100.00%       100.00%       100.00%       100.00%       100.00%       100.00%       100.00%       100.00%       100.00%       100.00%       100.00%       100.00%       100.00%       100.00%       100.00%       100.00%       100.00%       100.00%       100.00%       100.00%       100.00%       100.00%       100.00%       100.00%       100.00%       100.00%       100.00%       100.00%       100.                                                                                                                                                                                                                                                                                                                                                                                                                                                                                                                                                                                                                                                                                                                                                                                                                                                                 | 99.93%<br>99.99%<br>0% 100.00%<br>8% 98.07%           |        |
| → PCA       98.00%       100.00%       99.99%         → SEG       99.00%       100.00%       100.00%       100.00%         ← Hygiene Testing - Amber Tests Resolved in 12 hours       100.00%       100.00%       100.00%       100.00%         ← Hygiene Testing - Red Tests Resolved in 2 hours       100.00%       100.00%       100.00%       100.00%         ← TTS - One Car       99.00%       99.00%       99.44%       99.42%       99.00%         ← Arrivals Reclaim       99.00%       98.93%       99.02%       99.2         ← Baggage Misconnect Rate       98.00%       98.93%       99.02%       99.2                                                                                                                                                                                                                                                                                                                                                                                                                                                                                                                                                                                                                                                                                                                                                                                                                                                                                                                                                                                                                                                                                                                                                                                                                                                                                                                                                                                                                                                                                                            | 99.99%<br>0% 100.00%<br>8% 98.07%                     |        |
| → PCA       98.00%       100.00%       99.99%         → SEG       99.00%       100.00%       100.00%       100.00%         ← Check-In Infrastructure       98.00%       98.57%       98.69%       98.6         ← Hygiene Testing - Amber Tests Resolved in 12 hours       100.00%       100.00%       100.00%       100.00%       100.00%       100.00%       100.00%       100.00%       100.00%       100.00%       100.00%       100.00%       100.00%       100.00%       100.00%       100.00%       100.00%       100.00%       100.00%       100.00%       100.00%       100.00%       100.00%       100.00%       100.00%       100.00%       100.00%       100.00%       100.00%       100.00%       100.00%       100.00%       100.00%       100.00%       100.00%       100.00%       100.00%       100.00%       100.00%       100.00%       100.00%       100.00%       100.00%       100.00%       100.00%       100.00%       100.00%       100.00%       100.00%       100.00%       100.00%       100.00%       100.00%       100.00%       100.00%       100.00%       100.00%       100.00%       100.00%       100.00%       100.00%       100.00%       100.00%       100.00%       100.00%       100.00%       100.00%       100.00% <t< td=""><td>0% 100.00%<br/>8% 98.07%</td><td></td></t<>                                                                                                                                                                                                                                                                                                                                                                                                                                                                                                                                                                                                                                                                                                                                                                                                          | 0% 100.00%<br>8% 98.07%                               |        |
| SEG       99.00%       100.00%       100.00%       100.00%       100.00%       100.00%       100.00%       100.00%       100.00%       100.00%       100.00%       100.00%       100.00%       100.00%       100.00%       100.00%       100.00%       100.00%       100.00%       100.00%       100.00%       100.00%       100.00%       100.00%       100.00%       100.00%       100.00%       100.00%       100.00%       100.00%       100.00%       100.00%       100.00%       100.00%       100.00%       100.00%       100.00%       100.00%       100.00%       100.00%       100.00%       100.00%       100.00%       100.00%       100.00%       100.00%       100.00%       100.00%       100.00%       100.00%       100.00%       100.00%       100.00%       100.00%       100.00%       100.00%       100.00%       100.00%       100.00%       100.00%       100.00%       100.00%       100.00%       100.00%       100.00%       100.00%       100.00%       100.00%       100.00%       100.00%       100.00%       100.00%       100.00%       100.00%       100.00%       100.00%       100.00%       100.00%       100.00%       100.00%       100.00%       100.00%       100.00%       100.00%       100.00%       100.00%       100.00%                                                                                                                                                                                                                                                                                                                                                                                                                                                                                                                                                                                                                                                                                                                                                                                                                                                           | 98.07%                                                |        |
| Check-In Infrastructure  Hygiene Testing - Amber Tests Resolved in 12 hours  Hygiene Testing - Red Tests Resolved in 2 hours  TTS - One Car  TTS - Two Car  Arrivals Reclaim  Baggage System Delivery  Baggage Misconnect Rate                                                                                                                                                                                                                                                                                                                                                                                                                                                                                                                                                                                                                                                                                                                                                                                                                                                                                                                                                                                                                                                                                                                                                                                                                                                                                                                                                                                                                                                                                                                                                                                                                                                                                                                                                                                                                                                                                                 |                                                       |        |
| Hygiene Testing - Red Tests Resolved in 2 hours  100.00% 100.00% 100.00% 100.00% 100.00% 100.00% 100.00% 100.00% 100.00% 100.00% 100.00% 100.00% 100.00% 100.00% 100.00% 100.00% 100.00% 100.00% 100.00% 100.00% 100.00% 100.00% 100.00% 100.00% 100.00% 100.00% 100.00% 100.00% 100.00% 100.00% 100.00% 100.00% 100.00% 100.00% 100.00% 100.00% 100.00% 100.00% 100.00% 100.00% 100.00% 100.00% 100.00% 100.00% 100.00% 100.00% 100.00% 100.00% 100.00% 100.00% 100.00% 100.00% 100.00% 100.00% 100.00% 100.00% 100.00% 100.00% 100.00% 100.00% 100.00% 100.00% 100.00% 100.00% 100.00% 100.00% 100.00% 100.00% 100.00% 100.00% 100.00% 100.00% 100.00% 100.00% 100.00% 100.00% 100.00% 100.00% 100.00% 100.00% 100.00% 100.00% 100.00% 100.00% 100.00% 100.00% 100.00% 100.00% 100.00% 100.00% 100.00% 100.00% 100.00% 100.00% 100.00% 100.00% 100.00% 100.00% 100.00% 100.00% 100.00% 100.00% 100.00% 100.00% 100.00% 100.00% 100.00% 100.00% 100.00% 100.00% 100.00% 100.00% 100.00% 100.00% 100.00% 100.00% 100.00% 100.00% 100.00% 100.00% 100.00% 100.00% 100.00% 100.00% 100.00% 100.00% 100.00% 100.00% 100.00% 100.00% 100.00% 100.00% 100.00% 100.00% 100.00% 100.00% 100.00% 100.00% 100.00% 100.00% 100.00% 100.00% 100.00% 100.00% 100.00% 100.00% 100.00% 100.00% 100.00% 100.00% 100.00% 100.00% 100.00% 100.00% 100.00% 100.00% 100.00% 100.00% 100.00% 100.00% 100.00% 100.00% 100.00% 100.00% 100.00% 100.00% 100.00% 100.00% 100.00% 100.00% 100.00% 100.00% 100.00% 100.00% 100.00% 100.00% 100.00% 100.00% 100.00% 100.00% 100.00% 100.00% 100.00% 100.00% 100.00% 100.00% 100.00% 100.00% 100.00% 100.00% 100.00% 100.00% 100.00% 100.00% 100.00% 100.00% 100.00% 100.00% 100.00% 100.00% 100.00% 100.00% 100.00% 100.00% 100.00% 100.00% 100.00% 100.00% 100.00% 100.00% 100.00% 100.00% 100.00% 100.00% 100.00% 100.00% 100.00% 100.00% 100.00% 100.00% 100.00% 100.00% 100.00% 100.00% 100.00% 100.00% 100.00% 100.00% 100.00% 100.00% 100.00% 100.00% 100.00% 100.00% 100.00% 100.00% 100.00% 100.00% 100.00% 100.00% 100.00% 100.00% 100.00% 100.00% 100.00% 100.00% 100.00% 100.00% 100.00% 100.0 | 0% 100.00%                                            |        |
| TTS - One Car  99.00%  TTS - Two Car  97.00%  Arrivals Reclaim  99.00%  99.44%  99.42%  99.0  Baggage System Delivery  98.00%  98.93%  99.02%  99.2  Baggage Misconnect Rate                                                                                                                                                                                                                                                                                                                                                                                                                                                                                                                                                                                                                                                                                                                                                                                                                                                                                                                                                                                                                                                                                                                                                                                                                                                                                                                                                                                                                                                                                                                                                                                                                                                                                                                                                                                                                                                                                                                                                   |                                                       |        |
| TTS - One Car  99.00%  TTS - Two Car  97.00%  Arrivals Reclaim  99.00%  99.44%  99.42%  99.0  Baggage System Delivery  98.00%  98.93%  99.02%  99.2  Baggage Misconnect Rate                                                                                                                                                                                                                                                                                                                                                                                                                                                                                                                                                                                                                                                                                                                                                                                                                                                                                                                                                                                                                                                                                                                                                                                                                                                                                                                                                                                                                                                                                                                                                                                                                                                                                                                                                                                                                                                                                                                                                   | 0% 100.00%                                            |        |
| Arrivals Reclaim  99.00%  99.44%  99.42%  99.0  Baggage System Delivery  98.00%  98.93%  99.02%  99.2  Baggage Misconnect Rate                                                                                                                                                                                                                                                                                                                                                                                                                                                                                                                                                                                                                                                                                                                                                                                                                                                                                                                                                                                                                                                                                                                                                                                                                                                                                                                                                                                                                                                                                                                                                                                                                                                                                                                                                                                                                                                                                                                                                                                                 | 99.98%                                                |        |
| Baggage System Delivery  98.00%  98.93%  99.02%  99.02  99.02%                                                                                                                                                                                                                                                                                                                                                                                                                                                                                                                                                                                                                                                                                                                                                                                                                                                                                                                                                                                                                                                                                                                                                                                                                                                                                                                                                                                                                                                                                                                                                                                                                                                                                                                                                                                                                                                                                                                                                                                                                                                                 | 98.81%                                                |        |
| Baggage Misconnect Rate                                                                                                                                                                                                                                                                                                                                                                                                                                                                                                                                                                                                                                                                                                                                                                                                                                                                                                                                                                                                                                                                                                                                                                                                                                                                                                                                                                                                                                                                                                                                                                                                                                                                                                                                                                                                                                                                                                                                                                                                                                                                                                        | % 99.55%                                              |        |
|                                                                                                                                                                                                                                                                                                                                                                                                                                                                                                                                                                                                                                                                                                                                                                                                                                                                                                                                                                                                                                                                                                                                                                                                                                                                                                                                                                                                                                                                                                                                                                                                                                                                                                                                                                                                                                                                                                                                                                                                                                                                                                                                | 99.50%                                                |        |
| Runway Operational Resilience⁴                                                                                                                                                                                                                                                                                                                                                                                                                                                                                                                                                                                                                                                                                                                                                                                                                                                                                                                                                                                                                                                                                                                                                                                                                                                                                                                                                                                                                                                                                                                                                                                                                                                                                                                                                                                                                                                                                                                                                                                                                                                                                                 |                                                       | 15.10  |
|                                                                                                                                                                                                                                                                                                                                                                                                                                                                                                                                                                                                                                                                                                                                                                                                                                                                                                                                                                                                                                                                                                                                                                                                                                                                                                                                                                                                                                                                                                                                                                                                                                                                                                                                                                                                                                                                                                                                                                                                                                                                                                                                |                                                       |        |
| Stands 99.00% 99.84% 99.84% 99.8                                                                                                                                                                                                                                                                                                                                                                                                                                                                                                                                                                                                                                                                                                                                                                                                                                                                                                                                                                                                                                                                                                                                                                                                                                                                                                                                                                                                                                                                                                                                                                                                                                                                                                                                                                                                                                                                                                                                                                                                                                                                                               | 99.84%                                                |        |
| Pier Service <sup>1</sup> 95.00% 99.27% 95.68% 99.5                                                                                                                                                                                                                                                                                                                                                                                                                                                                                                                                                                                                                                                                                                                                                                                                                                                                                                                                                                                                                                                                                                                                                                                                                                                                                                                                                                                                                                                                                                                                                                                                                                                                                                                                                                                                                                                                                                                                                                                                                                                                            | -%                                                    |        |
| Airport Arrivals Management                                                                                                                                                                                                                                                                                                                                                                                                                                                                                                                                                                                                                                                                                                                                                                                                                                                                                                                                                                                                                                                                                                                                                                                                                                                                                                                                                                                                                                                                                                                                                                                                                                                                                                                                                                                                                                                                                                                                                                                                                                                                                                    |                                                       | 32.00  |
| Airport Departures Management                                                                                                                                                                                                                                                                                                                                                                                                                                                                                                                                                                                                                                                                                                                                                                                                                                                                                                                                                                                                                                                                                                                                                                                                                                                                                                                                                                                                                                                                                                                                                                                                                                                                                                                                                                                                                                                                                                                                                                                                                                                                                                  |                                                       | 9.00   |
| Departure Punctuality 80.50%                                                                                                                                                                                                                                                                                                                                                                                                                                                                                                                                                                                                                                                                                                                                                                                                                                                                                                                                                                                                                                                                                                                                                                                                                                                                                                                                                                                                                                                                                                                                                                                                                                                                                                                                                                                                                                                                                                                                                                                                                                                                                                   |                                                       | 58.06% |
| Passenger Injuries <sup>1</sup>                                                                                                                                                                                                                                                                                                                                                                                                                                                                                                                                                                                                                                                                                                                                                                                                                                                                                                                                                                                                                                                                                                                                                                                                                                                                                                                                                                                                                                                                                                                                                                                                                                                                                                                                                                                                                                                                                                                                                                                                                                                                                                |                                                       | 7.51   |