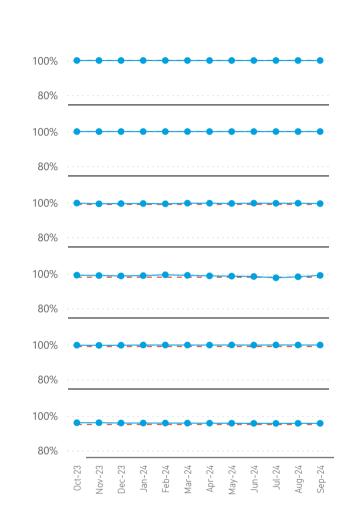

#### **Passenger Experience and Service Level Performance**

|            |                                                                  | Target | T2     | Т3     | <b>T4</b> | Т5     | LHR       |
|------------|------------------------------------------------------------------|--------|--------|--------|-----------|--------|-----------|
| <b>(3)</b> | Overall Satisfaction <sup>1</sup>                                | 4.26   | 4.39   | 4.34   | 4.35      | 4.29   |           |
| (3)        | Passenger Assistance Service - Overall Satisfaction <sup>1</sup> | 4.00   |        |        |           |        | 4.09      |
| (2)        | Security Staff - Helpfulness and Attitude 1,3                    | 4.10   | 4.33   | 4.33   | 4.29      | 4.24   |           |
| (2)        | Airport Staff - Helpfulness and Attitude <sup>1</sup>            | 4.36   | 4.42   | 4.40   | 4.38      | 4.38   |           |
|            | Ease of Access to Airport 1,2                                    | 4.44   |        |        |           |        | 4.37      |
|            | % of UK Population Within 3 Hours (and One Interchange)          |        |        |        |           |        | 29.90%    |
|            | Customer Effort <sup>1</sup>                                     | 91.00% | 93.37% | 91.87% | 93.29%    | 89.78% |           |
| ŰÀ         | Cleanliness <sup>1</sup>                                         | 4.15   | 4.36   | 4.26   | 4.34      | 4.30   |           |
| Ø          | Wayfinding <sup>1</sup>                                          | 4.20   | 4.38   | 4.31   | 4.35      | 4.30   |           |
| (WFI)      | Wi-Fi <sup>1</sup>                                               | 4.05   | 4.22   | 4.21   | 4.27      | 4.22   |           |
| (3)        | Enjoy My Time at the Airport <sup>1</sup>                        | 80.50% | 78.49% | 75.72% | 77.40%    | 73.23% |           |
|            | Airport that Meets My Needs <sup>1</sup>                         |        | 94.37% | 93.65% | 93.62%    | 92.56% |           |
|            | Feel Safe and Secure <sup>1</sup>                                | 96.00% | 98.93% | 98.72% | 98.62%    | 98.69% |           |
|            | Immigration EEA                                                  | 95.00% | 98.14% | 99.81% | 99.57%    | 99.76% |           |
|            | Immigration Non EEA                                              | 95.00% | 84.00% | 81.81% | 93.29%    | 96.05% |           |
|            | Security - CSA (QT < 5 minutes)                                  | 95.00% | 98.00% | 98.38% | 98.85%    | 95.59% |           |
|            | Security - CSA (QT < 10 minutes)                                 | 99.00% | 99.57% | 99.14% | 100.00%   | 99.54% |           |
|            | Security - Staff Search                                          | 95.00% | 97.34% | 98.90% | 99.38%    | 99.45% |           |
|            | Security - Transfer                                              | 95.00% | 99.57% | 96.57% | 99.70%    | 96.49% |           |
|            |                                                                  | Target | СТА    | Cargo  | Eastside  | Т5     | Southside |
|            | Security - Control Post                                          | 95.00% | 98.87% | 98.64% | 98.20%    | 99.42% | 99.81%    |
|            |                                                                  |        |        |        |           |        |           |