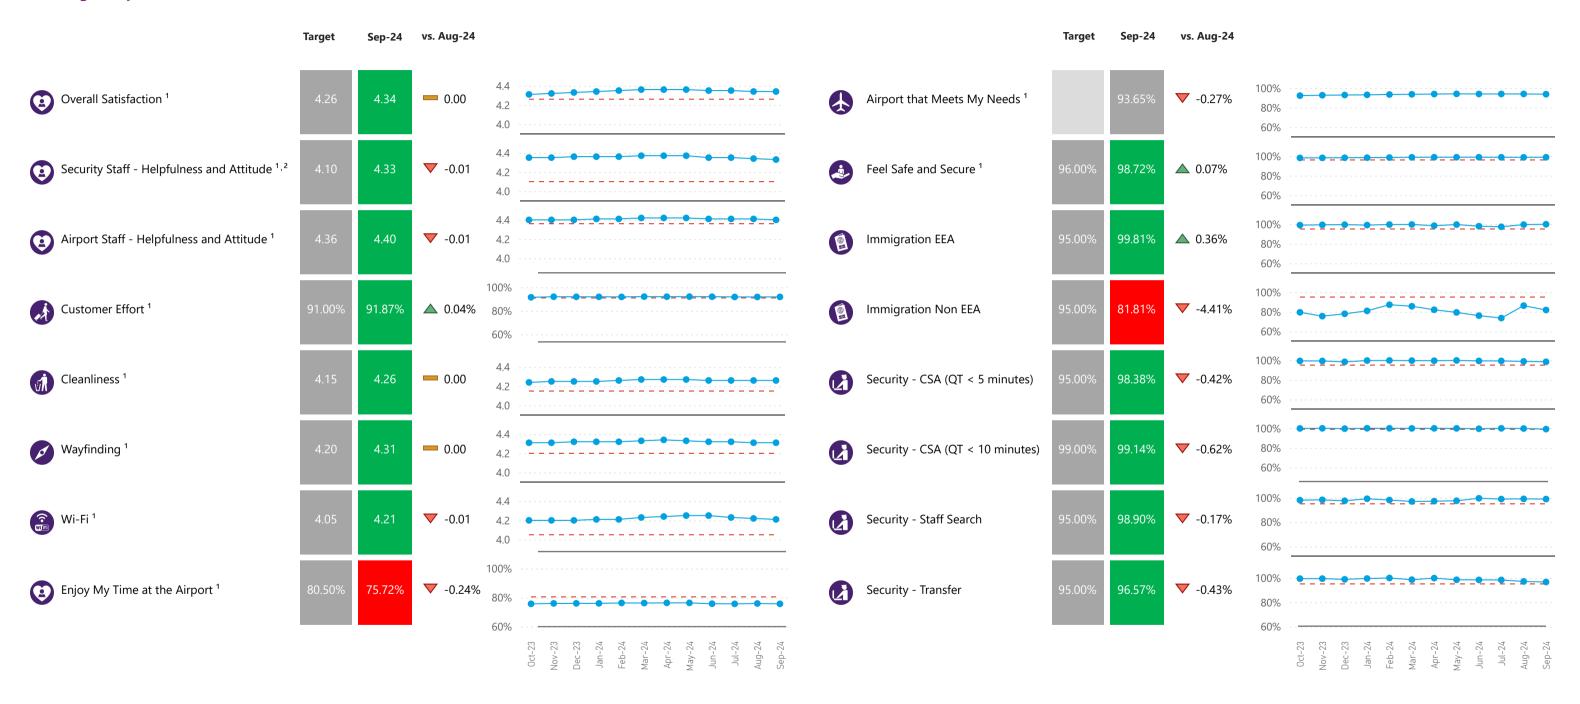

#### **Passenger Experience and Service Level Performance**

|            |                                                                  | Target | T2     | Т3     | <b>T4</b> | Т5     | LHR       |
|------------|------------------------------------------------------------------|--------|--------|--------|-----------|--------|-----------|
| <b>(3)</b> | Overall Satisfaction <sup>1</sup>                                | 4.26   | 4.39   | 4.34   | 4.35      | 4.29   |           |
| (3)        | Passenger Assistance Service - Overall Satisfaction <sup>1</sup> | 4.00   |        |        |           |        | 4.09      |
| (2)        | Security Staff - Helpfulness and Attitude 1,3                    | 4.10   | 4.33   | 4.33   | 4.29      | 4.24   |           |
| (2)        | Airport Staff - Helpfulness and Attitude <sup>1</sup>            | 4.36   | 4.42   | 4.40   | 4.38      | 4.38   |           |
|            | Ease of Access to Airport 1,2                                    | 4.44   |        |        |           |        | 4.37      |
|            | % of UK Population Within 3 Hours (and One Interchange)          |        |        |        |           |        | 29.90%    |
|            | Customer Effort <sup>1</sup>                                     | 91.00% | 93.37% | 91.87% | 93.29%    | 89.78% |           |
| ŰÀ         | Cleanliness <sup>1</sup>                                         | 4.15   | 4.36   | 4.26   | 4.34      | 4.30   |           |
| Ø          | Wayfinding <sup>1</sup>                                          | 4.20   | 4.38   | 4.31   | 4.35      | 4.30   |           |
| (WFI)      | Wi-Fi <sup>1</sup>                                               | 4.05   | 4.22   | 4.21   | 4.27      | 4.22   |           |
| (3)        | Enjoy My Time at the Airport <sup>1</sup>                        | 80.50% | 78.49% | 75.72% | 77.40%    | 73.23% |           |
|            | Airport that Meets My Needs <sup>1</sup>                         |        | 94.37% | 93.65% | 93.62%    | 92.56% |           |
|            | Feel Safe and Secure <sup>1</sup>                                | 96.00% | 98.93% | 98.72% | 98.62%    | 98.69% |           |
|            | Immigration EEA                                                  | 95.00% | 98.14% | 99.81% | 99.57%    | 99.76% |           |
|            | Immigration Non EEA                                              | 95.00% | 84.00% | 81.81% | 93.29%    | 96.05% |           |
|            | Security - CSA (QT < 5 minutes)                                  | 95.00% | 98.00% | 98.38% | 98.85%    | 95.59% |           |
|            | Security - CSA (QT < 10 minutes)                                 | 99.00% | 99.57% | 99.14% | 100.00%   | 99.54% |           |
|            | Security - Staff Search                                          | 95.00% | 97.34% | 98.90% | 99.38%    | 99.45% |           |
|            | Security - Transfer                                              | 95.00% | 99.57% | 96.57% | 99.70%    | 96.49% |           |
|            |                                                                  | Target | СТА    | Cargo  | Eastside  | Т5     | Southside |
|            | Security - Control Post                                          | 95.00% | 98.87% | 98.64% | 98.20%    | 99.42% | 99.81%    |
|            |                                                                  |        |        |        |           |        |           |