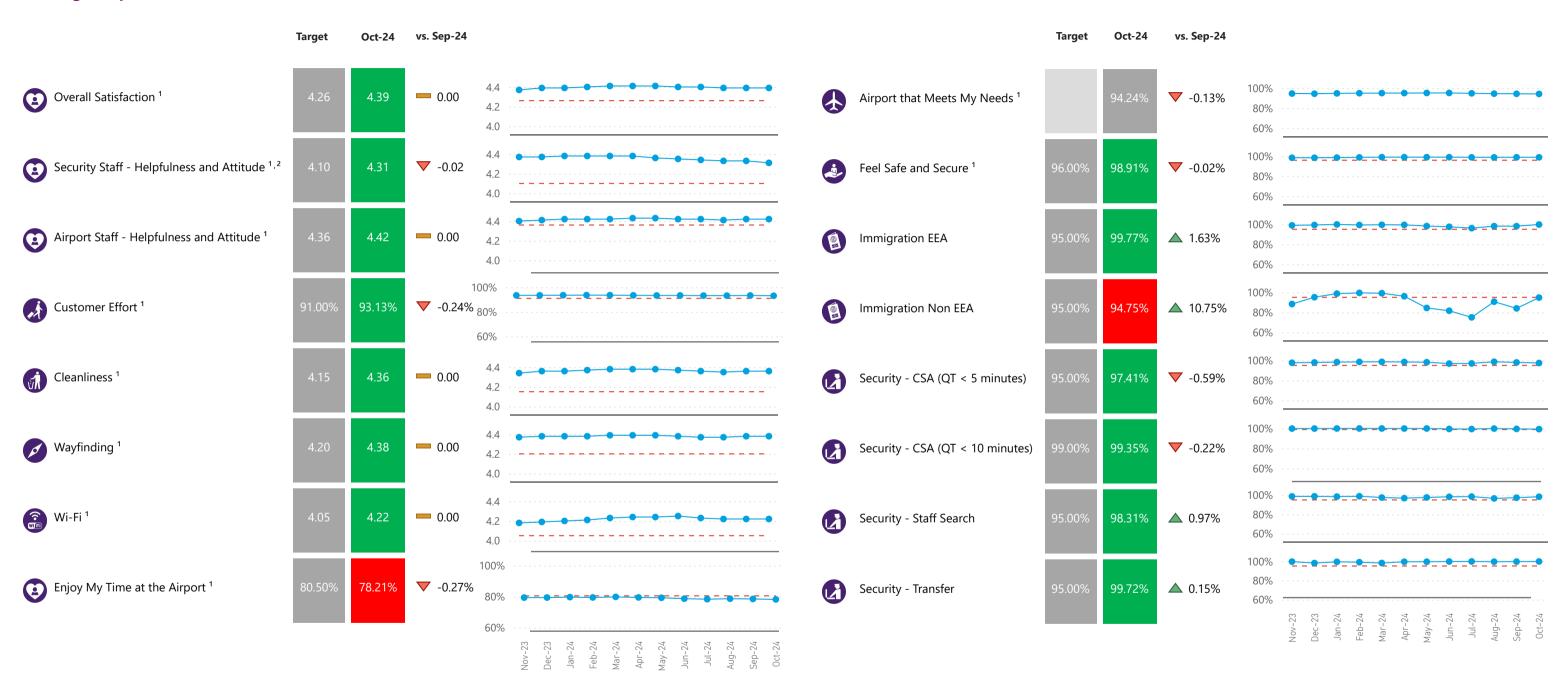

## **Passenger Experience and Service Level Performance**

#### Notes:

- 1 MTI calculation is based on Moving Annual Average (MAA) for these metrics
- 2 Ease of Access to Airport is updated Quarterly