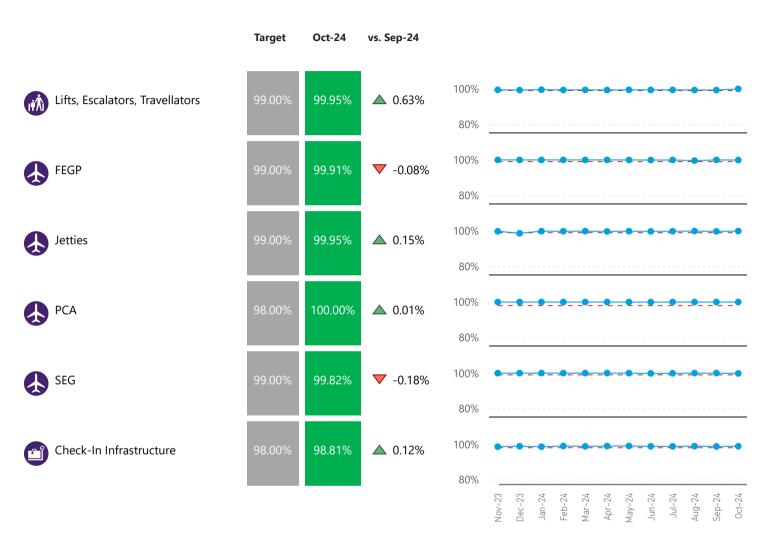

#### **Service Level Performance**

#### Notes:

2 - Hygiene Testing - T4 experienced an equipment failure during October 2024 and November 2024 that resulted in Heathrow being unable to carry out the requirements laid out the testing. Performance up to the time of failure has exceeded our license requirements and the cleanliness of our Terminals is supported by our QSM Passenger Surveys, where passengers rate T4 at 4.36 during October and November