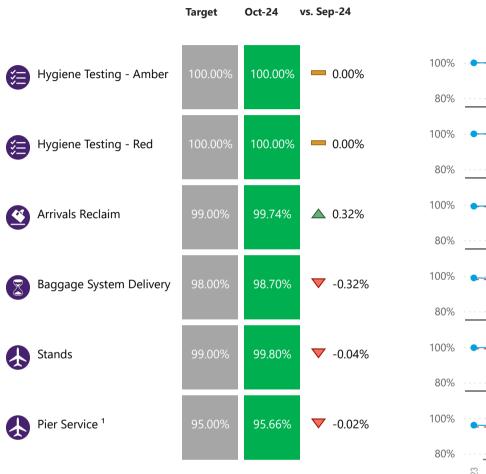

#### **Service Level Performance**

|          |                                                    | Target  | T2      | Т3      | T4      | Т5      | LHR    |
|----------|----------------------------------------------------|---------|---------|---------|---------|---------|--------|
| ιίλ      | Lifts, Escalators, Travellators                    | 99.00%  | 99.69%  | 99.95%  | 99.27%  | 99.90%  |        |
|          | FEGP                                               | 99.00%  | 99.97%  | 99.91%  | 99.99%  | 100.00% |        |
|          | Jetties                                            | 99.00%  | 99.69%  | 99.95%  | 99.27%  | 99.90%  |        |
|          | PCA                                                | 98.00%  | 100.00% | 100.00% |         | 100.00% |        |
|          | SEG                                                | 99.00%  | 99.83%  | 99.82%  | 100.00% | 100.00% |        |
|          | Check-In Infrastructure                            | 98.00%  | 98.65%  | 98.81%  | 99.05%  | 98.50%  |        |
|          | Hygiene Testing - Amber Tests Resolved in 12 hours | 100.00% | 100.00% | 100.00% | 100.00% | 100.00% |        |
|          | Hygiene Testing - Red Tests Resolved in 2 hours    | 100.00% | 100.00% | 100.00% | 100.00% | 100.00% |        |
|          | TTS - One Car                                      | 99.00%  |         |         |         | 99.98%  |        |
|          | TTS - Two Car                                      | 97.00%  |         |         |         | 99.48%  |        |
| <b>©</b> | Arrivals Reclaim                                   | 99.00%  | 99.28%  | 99.74%  | 99.89%  | 99.77%  |        |
|          | Baggage System Delivery                            | 98.00%  | 99.10%  | 98.70%  | 99.16%  | 99.58%  |        |
| A S      | Baggage Misconnect Rate                            |         |         |         |         |         | 11.80  |
|          | Runway Operational Resilience <sup>4</sup>         |         |         |         |         |         |        |
|          | Stands                                             | 99.00%  | 99.58%  | 99.80%  | 99.58%  | 99.78%  |        |
|          | Pier Service <sup>1</sup>                          | 95.00%  | 99.27%  | 95.66%  | 99.94%  |         |        |
|          | Airport Arrivals Management                        |         |         |         |         |         | 27.00  |
|          | Airport Departures Management                      |         |         |         |         |         | 8.00   |
|          | Departure Punctuality                              | 80.50%  |         |         |         |         | 70.86% |
| Ŏ        | Passenger Injuries <sup>1</sup>                    |         |         |         |         |         | 7.51   |