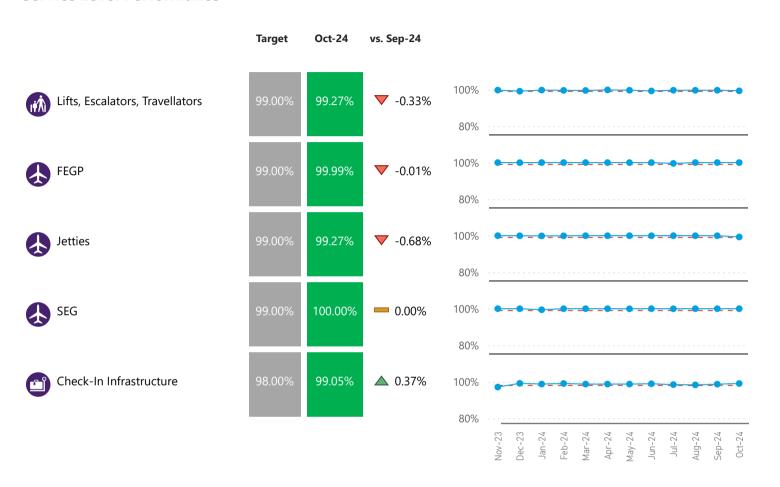

## **Service Level Performance**

|                                                                                                                                                                                                                                                                                                                                                                                                                                                                                                                                                                                                                                                                                                                                                                                                                                                                                                                                                                                                                                                                                                                                                                                                                                                                                                                                                                                                                                                                                                                                                                                                                                                                                                                                                                                                                                                                                                                                                                                                                                                                                                                                | Measure                                            | Info                                                                                          |
|--------------------------------------------------------------------------------------------------------------------------------------------------------------------------------------------------------------------------------------------------------------------------------------------------------------------------------------------------------------------------------------------------------------------------------------------------------------------------------------------------------------------------------------------------------------------------------------------------------------------------------------------------------------------------------------------------------------------------------------------------------------------------------------------------------------------------------------------------------------------------------------------------------------------------------------------------------------------------------------------------------------------------------------------------------------------------------------------------------------------------------------------------------------------------------------------------------------------------------------------------------------------------------------------------------------------------------------------------------------------------------------------------------------------------------------------------------------------------------------------------------------------------------------------------------------------------------------------------------------------------------------------------------------------------------------------------------------------------------------------------------------------------------------------------------------------------------------------------------------------------------------------------------------------------------------------------------------------------------------------------------------------------------------------------------------------------------------------------------------------------------|----------------------------------------------------|-----------------------------------------------------------------------------------------------|
| (Åi)                                                                                                                                                                                                                                                                                                                                                                                                                                                                                                                                                                                                                                                                                                                                                                                                                                                                                                                                                                                                                                                                                                                                                                                                                                                                                                                                                                                                                                                                                                                                                                                                                                                                                                                                                                                                                                                                                                                                                                                                                                                                                                                           | Lifts, Escalators, Travellators                    | Availability for use                                                                          |
|                                                                                                                                                                                                                                                                                                                                                                                                                                                                                                                                                                                                                                                                                                                                                                                                                                                                                                                                                                                                                                                                                                                                                                                                                                                                                                                                                                                                                                                                                                                                                                                                                                                                                                                                                                                                                                                                                                                                                                                                                                                                                                                                | FEGP                                               | Availability of Fixed Electrical Ground Power                                                 |
|                                                                                                                                                                                                                                                                                                                                                                                                                                                                                                                                                                                                                                                                                                                                                                                                                                                                                                                                                                                                                                                                                                                                                                                                                                                                                                                                                                                                                                                                                                                                                                                                                                                                                                                                                                                                                                                                                                                                                                                                                                                                                                                                | Jetties                                            | Availability of Air-bridges                                                                   |
|                                                                                                                                                                                                                                                                                                                                                                                                                                                                                                                                                                                                                                                                                                                                                                                                                                                                                                                                                                                                                                                                                                                                                                                                                                                                                                                                                                                                                                                                                                                                                                                                                                                                                                                                                                                                                                                                                                                                                                                                                                                                                                                                | PCA                                                | Availability of Pre-Conditioned Air                                                           |
|                                                                                                                                                                                                                                                                                                                                                                                                                                                                                                                                                                                                                                                                                                                                                                                                                                                                                                                                                                                                                                                                                                                                                                                                                                                                                                                                                                                                                                                                                                                                                                                                                                                                                                                                                                                                                                                                                                                                                                                                                                                                                                                                | SEG                                                | Availability of Stand Entry Guidance                                                          |
|                                                                                                                                                                                                                                                                                                                                                                                                                                                                                                                                                                                                                                                                                                                                                                                                                                                                                                                                                                                                                                                                                                                                                                                                                                                                                                                                                                                                                                                                                                                                                                                                                                                                                                                                                                                                                                                                                                                                                                                                                                                                                                                                | Check-In Infrastructure                            | Availability for use                                                                          |
|                                                                                                                                                                                                                                                                                                                                                                                                                                                                                                                                                                                                                                                                                                                                                                                                                                                                                                                                                                                                                                                                                                                                                                                                                                                                                                                                                                                                                                                                                                                                                                                                                                                                                                                                                                                                                                                                                                                                                                                                                                                                                                                                | Hygiene Testing - Amber Tests Resolved in 12 hours | % of amber tests resolved in 12 hours                                                         |
|                                                                                                                                                                                                                                                                                                                                                                                                                                                                                                                                                                                                                                                                                                                                                                                                                                                                                                                                                                                                                                                                                                                                                                                                                                                                                                                                                                                                                                                                                                                                                                                                                                                                                                                                                                                                                                                                                                                                                                                                                                                                                                                                | Hygiene Testing - Red Tests Resolved in 2 hours    | % of red tests resolved in 2 hours                                                            |
|                                                                                                                                                                                                                                                                                                                                                                                                                                                                                                                                                                                                                                                                                                                                                                                                                                                                                                                                                                                                                                                                                                                                                                                                                                                                                                                                                                                                                                                                                                                                                                                                                                                                                                                                                                                                                                                                                                                                                                                                                                                                                                                                | TTS - One Car                                      | Track Transit System - % time one car available                                               |
|                                                                                                                                                                                                                                                                                                                                                                                                                                                                                                                                                                                                                                                                                                                                                                                                                                                                                                                                                                                                                                                                                                                                                                                                                                                                                                                                                                                                                                                                                                                                                                                                                                                                                                                                                                                                                                                                                                                                                                                                                                                                                                                                | TTS - Two Car                                      | Track Transit System - % time two cars available                                              |
| 8                                                                                                                                                                                                                                                                                                                                                                                                                                                                                                                                                                                                                                                                                                                                                                                                                                                                                                                                                                                                                                                                                                                                                                                                                                                                                                                                                                                                                                                                                                                                                                                                                                                                                                                                                                                                                                                                                                                                                                                                                                                                                                                              | Arrivals Reclaim                                   | Availability of arrivals baggage carousels                                                    |
|                                                                                                                                                                                                                                                                                                                                                                                                                                                                                                                                                                                                                                                                                                                                                                                                                                                                                                                                                                                                                                                                                                                                                                                                                                                                                                                                                                                                                                                                                                                                                                                                                                                                                                                                                                                                                                                                                                                                                                                                                                                                                                                                | Baggage System Delivery                            | % of bags delivered to make up area > 30 mins from intended flight departure                  |
| TA CONTRACTOR OF THE PARTY OF T | Baggage Misconnect Rate                            | Number of bags per 1,000 passengers that miss intended departing flight                       |
|                                                                                                                                                                                                                                                                                                                                                                                                                                                                                                                                                                                                                                                                                                                                                                                                                                                                                                                                                                                                                                                                                                                                                                                                                                                                                                                                                                                                                                                                                                                                                                                                                                                                                                                                                                                                                                                                                                                                                                                                                                                                                                                                | Runway Operational Resilience                      | Availability of Runway - Maximum cumulative movements deferred each day                       |
|                                                                                                                                                                                                                                                                                                                                                                                                                                                                                                                                                                                                                                                                                                                                                                                                                                                                                                                                                                                                                                                                                                                                                                                                                                                                                                                                                                                                                                                                                                                                                                                                                                                                                                                                                                                                                                                                                                                                                                                                                                                                                                                                | Stands                                             | Availability of stands                                                                        |
|                                                                                                                                                                                                                                                                                                                                                                                                                                                                                                                                                                                                                                                                                                                                                                                                                                                                                                                                                                                                                                                                                                                                                                                                                                                                                                                                                                                                                                                                                                                                                                                                                                                                                                                                                                                                                                                                                                                                                                                                                                                                                                                                | Pier Service                                       | % of passengers accessing a pier served stand                                                 |
|                                                                                                                                                                                                                                                                                                                                                                                                                                                                                                                                                                                                                                                                                                                                                                                                                                                                                                                                                                                                                                                                                                                                                                                                                                                                                                                                                                                                                                                                                                                                                                                                                                                                                                                                                                                                                                                                                                                                                                                                                                                                                                                                | Airport Arrivals Management                        | Average time for aircraft to reach stand                                                      |
|                                                                                                                                                                                                                                                                                                                                                                                                                                                                                                                                                                                                                                                                                                                                                                                                                                                                                                                                                                                                                                                                                                                                                                                                                                                                                                                                                                                                                                                                                                                                                                                                                                                                                                                                                                                                                                                                                                                                                                                                                                                                                                                                | Airport Departures Management                      | Average time between start request time and take off time                                     |
|                                                                                                                                                                                                                                                                                                                                                                                                                                                                                                                                                                                                                                                                                                                                                                                                                                                                                                                                                                                                                                                                                                                                                                                                                                                                                                                                                                                                                                                                                                                                                                                                                                                                                                                                                                                                                                                                                                                                                                                                                                                                                                                                | Departure Punctuality                              | % of flights off chocks within 15 minutes                                                     |
| 0                                                                                                                                                                                                                                                                                                                                                                                                                                                                                                                                                                                                                                                                                                                                                                                                                                                                                                                                                                                                                                                                                                                                                                                                                                                                                                                                                                                                                                                                                                                                                                                                                                                                                                                                                                                                                                                                                                                                                                                                                                                                                                                              | Passenger Injuries                                 | Number of passengers/million passengers that are injured while travelling through the airport |