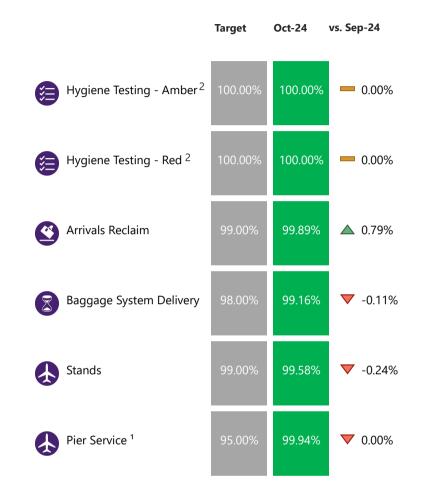

### **Service Level Performance**

#### Notes:

1 - MTI calculation is based on Moving Annual Average (MAA) for these metrics