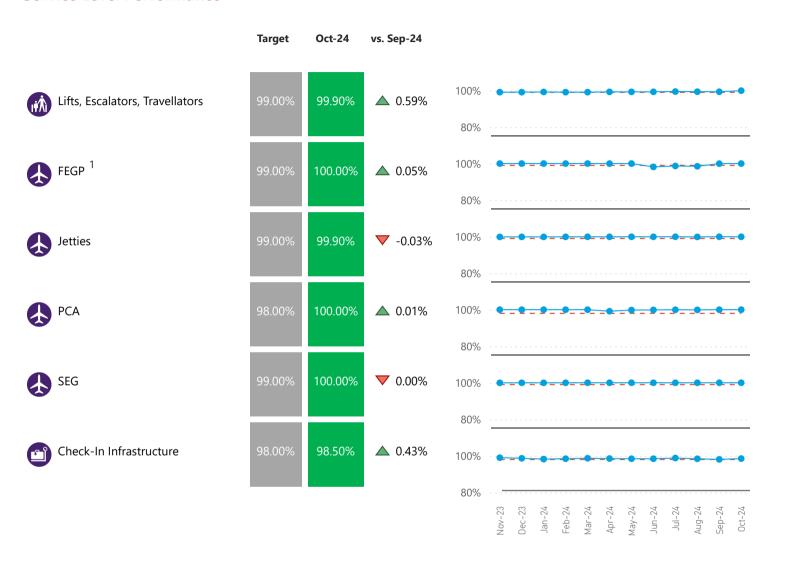

#### **Service Level Performance**

#### Notes:

2 - Hygiene Testing - T4 experienced an equipment failure during October 2024 and November 2024 that resulted in Heathrow being unable to carry out the requirements laid out the testing. Performance up to the time of failure has exceeded our license requirements and the cleanliness of our Terminals is supported by our QSM Passenger Surveys, where passengers rate T4 at 4.36 during October and November