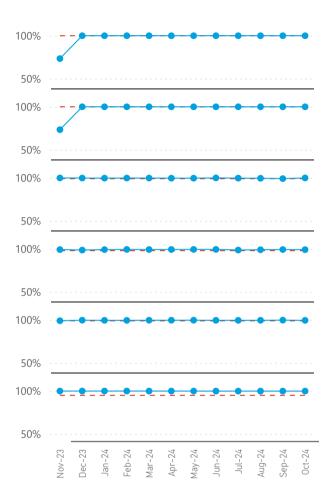

### **Service Level Performance**

#### Notes:

1 - MTI calculation is based on Moving Annual Average (MAA) for these metrics