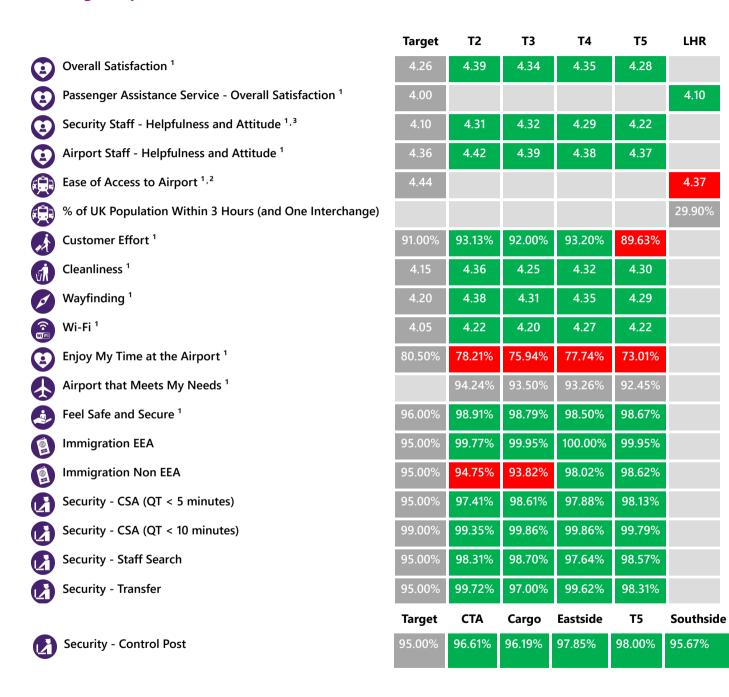

## **Passenger Experience and Service Level Performance**

#### Notes:

- 1 MTI calculation is based on Moving Annual Average (MAA) for these metrics
- 2 Ease of Access to Airport is updated Quarterly

- 3 Due to an issue with data collection in **May 2024,** 'Security Staff Helpfulness and Attitude' has only been asked to passengers whose bag had a secondary search. This question is normally asked to all passengers.
- 4 Runway Operational Resilience score is under review and will be published at a later date,