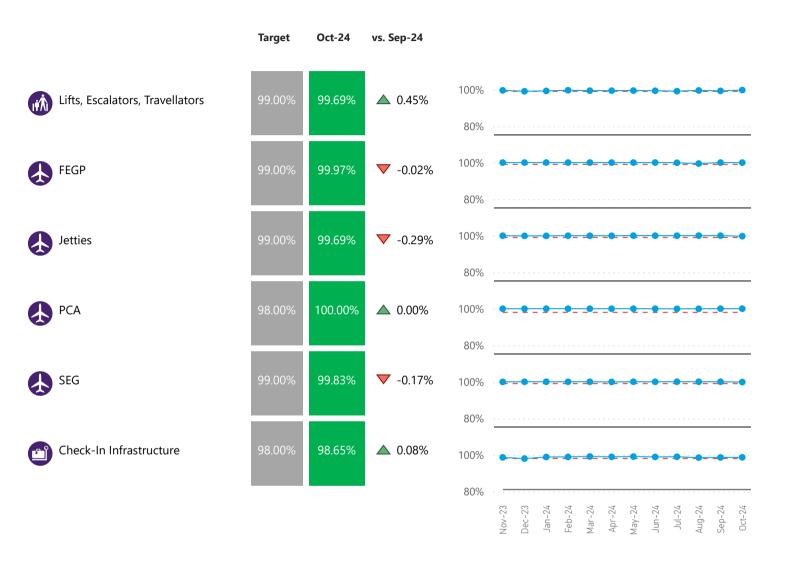

#### **Service Level Performance**

|          |                                                    | Target  | T2      | Т3      | T4      | Т5      | LHR    |
|----------|----------------------------------------------------|---------|---------|---------|---------|---------|--------|
| ιίλ      | Lifts, Escalators, Travellators                    | 99.00%  | 99.69%  | 99.95%  | 99.27%  | 99.90%  |        |
|          | FEGP                                               | 99.00%  | 99.97%  | 99.91%  | 99.99%  | 100.00% |        |
|          | Jetties                                            | 99.00%  | 99.69%  | 99.95%  | 99.27%  | 99.90%  |        |
|          | PCA                                                | 98.00%  | 100.00% | 100.00% |         | 100.00% |        |
|          | SEG                                                | 99.00%  | 99.83%  | 99.82%  | 100.00% | 100.00% |        |
|          | Check-In Infrastructure                            | 98.00%  | 98.65%  | 98.81%  | 99.05%  | 98.50%  |        |
|          | Hygiene Testing - Amber Tests Resolved in 12 hours | 100.00% | 100.00% | 100.00% | 100.00% | 100.00% |        |
|          | Hygiene Testing - Red Tests Resolved in 2 hours    | 100.00% | 100.00% | 100.00% | 100.00% | 100.00% |        |
|          | TTS - One Car                                      | 99.00%  |         |         |         | 99.98%  |        |
|          | TTS - Two Car                                      | 97.00%  |         |         |         | 99.48%  |        |
| <b>©</b> | Arrivals Reclaim                                   | 99.00%  | 99.28%  | 99.74%  | 99.89%  | 99.77%  |        |
|          | Baggage System Delivery                            | 98.00%  | 99.10%  | 98.70%  | 99.16%  | 99.58%  |        |
| A S      | Baggage Misconnect Rate                            |         |         |         |         |         | 11.80  |
|          | Runway Operational Resilience <sup>4</sup>         |         |         |         |         |         |        |
|          | Stands                                             | 99.00%  | 99.58%  | 99.80%  | 99.58%  | 99.78%  |        |
|          | Pier Service <sup>1</sup>                          | 95.00%  | 99.27%  | 95.66%  | 99.94%  |         |        |
|          | Airport Arrivals Management                        |         |         |         |         |         | 27.00  |
|          | Airport Departures Management                      |         |         |         |         |         | 8.00   |
|          | Departure Punctuality                              | 80.50%  |         |         |         |         | 70.86% |
| Ŏ        | Passenger Injuries <sup>1</sup>                    |         |         |         |         |         | 7.51   |