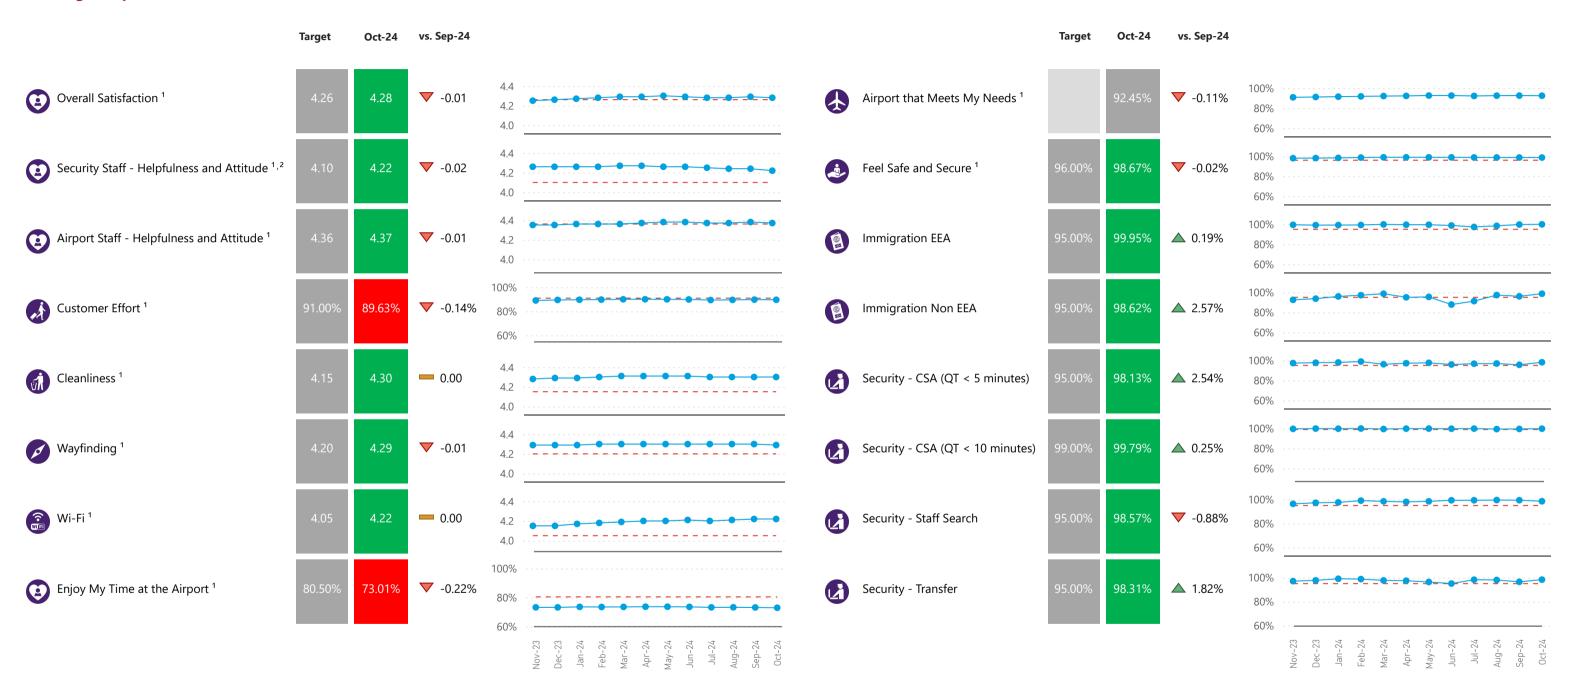

## **Passenger Experience and Service Level Performance**

- 1 MTI calculation is based on Moving Annual Average (MAA) for these metrics
- 2 Due to an issue with data collection in May 2024, 'Security Staff Helpfulness and Attitude' has only been asked to passengers whose