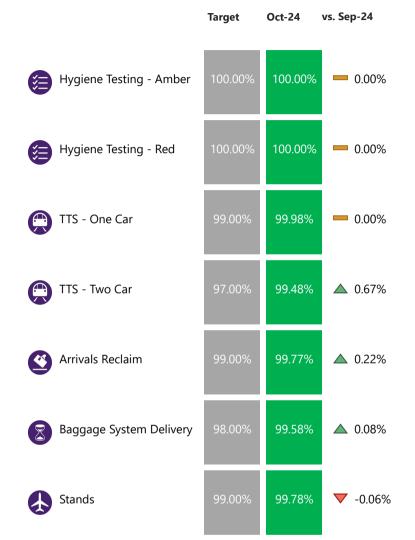

#### **Service Level Performance**

#### Notes:

1 - To improve performance minor works were undertaken in T5. This had limited impact on the operation in T5, albeit the MTI availability target for FEGP was not achieved for the month of June, July and August. All works are now complete and all FEGP are back in service.