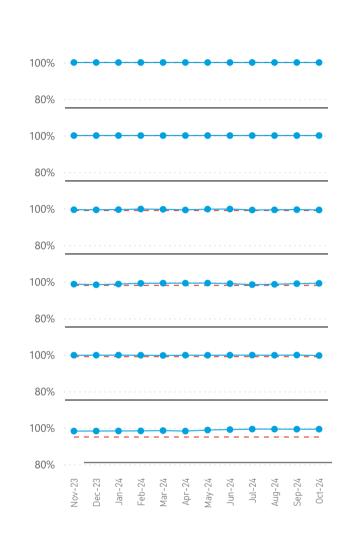

### **Service Level Performance**

#### Notes:

1 - MTI calculation is based on Moving Annual Average (MAA) for these metrics