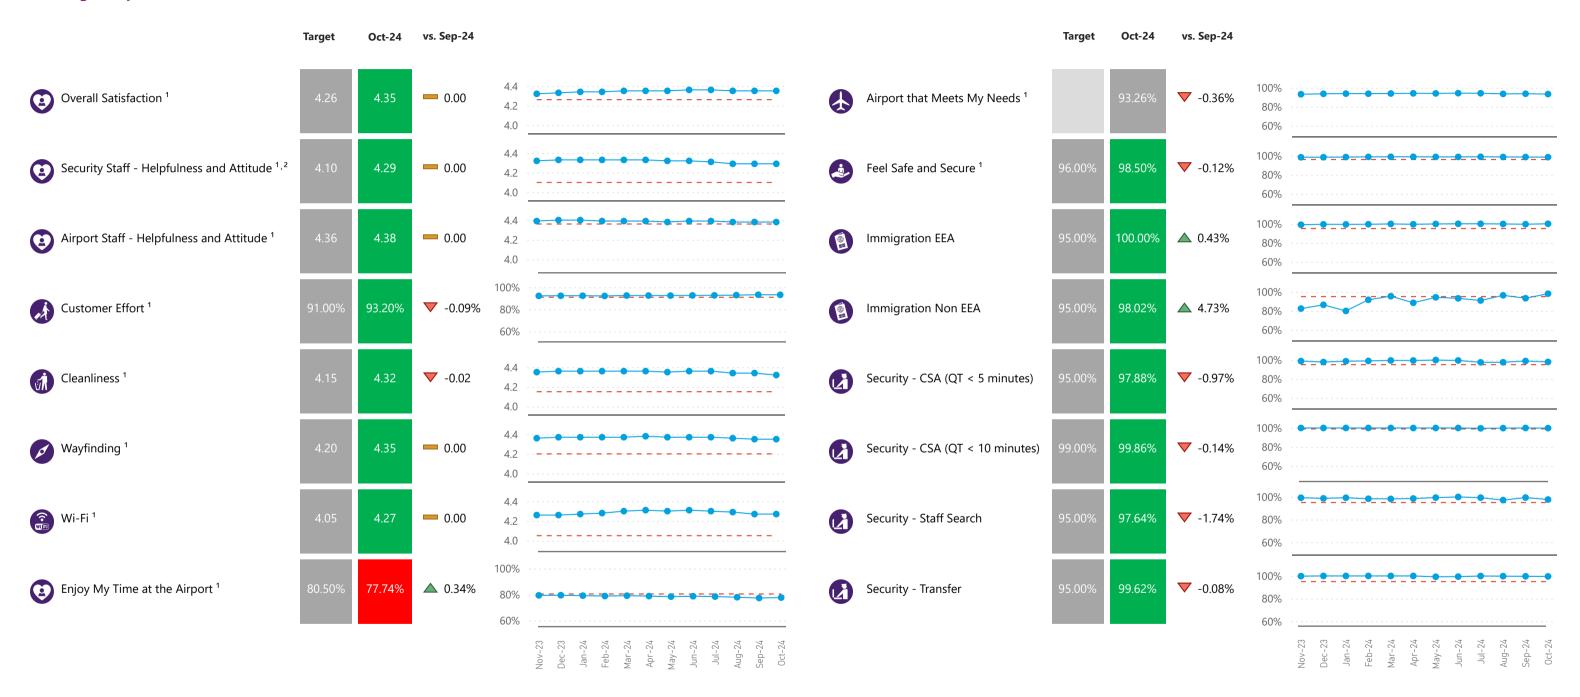

## **Passenger Experience and Service Level Performance**

|          | Measure                                                 | Info                                                                                             |
|----------|---------------------------------------------------------|--------------------------------------------------------------------------------------------------|
| <b>3</b> | Overall Satisfaction                                    | Passenger satisfaction (out of 5)                                                                |
| <b>②</b> | Passenger Assistance Service - Overall Satisfaction     | Passenger satisfaction (out of 5)                                                                |
| (3)      | Security Staff - Helpfulness and Attitude               | Passenger satisfaction (out of 5)                                                                |
| 3        | Airport Staff - Helpfulness and Attitude                | Passenger satisfaction (out of 5)                                                                |
|          | Ease of Access to Airport                               | Passenger satisfaction (out of 5)                                                                |
|          | % of UK Population Within 3 Hours (and One Interchange) | % of UK population who live within 3 hours (and one interchange) of Heathrow by public transport |
|          | Customer Effort                                         | % of passengers agreeing that their journey through Heathrow was easy                            |
| <b>M</b> | Cleanliness                                             | Passenger satisfaction (out of 5)                                                                |
|          | Wayfinding                                              | Passenger satisfaction (out of 5)                                                                |
|          | Wi-Fi                                                   | Passenger satisfaction (out of 5)                                                                |
| 3        | Enjoy My Time at the Airport                            | % of passengers agreeing that they enjoy their time at the airport                               |
|          | Airport that Meets My Needs                             | % of passengers agreeing that the airport met their needs                                        |
|          | Feel Safe and Secure                                    | % of passengers agreeing that they felt safe and secure at the airport                           |
|          | Immigration EEA                                         | % of passengers queueing < 25 minutes                                                            |
|          | Immigration Non EEA                                     | % of passengers queueing < 25 minutes                                                            |
|          | Security - CSA (QT < 5 minutes)                         | Queue Times < 5 minutes                                                                          |
|          | Security - CSA (QT < 10 minutes)                        | Queue Times < 10 minutes                                                                         |
|          | Security - Staff Search                                 | Queue Times < 10 minutes                                                                         |
|          | Security - Transfer                                     | Queue Times < 10 minutes                                                                         |
|          | Security - Control Post                                 | Queue Times < 15 minutes                                                                         |