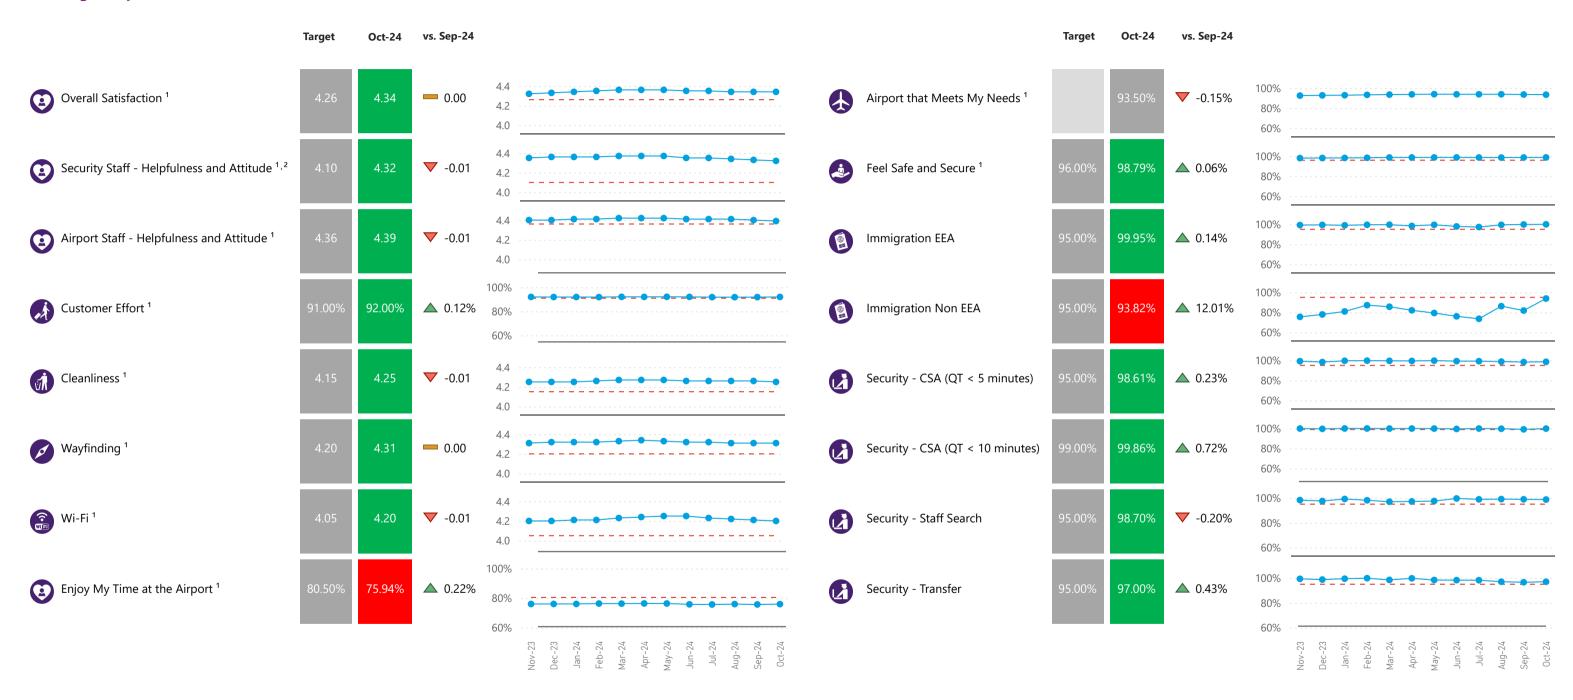

## **Passenger Experience and Service Level Performance**

#### Notes:

- 1 MTI calculation is based on Moving Annual Average (MAA) for these metrics
- 2 Ease of Access to Airport is updated Quarterly

- 3 Due to an issue with data collection in **May 2024,** 'Security Staff Helpfulness and Attitude' has only been asked to passengers whose bag had a secondary search. This question is normally asked to all passengers.
- 4 Runway Operational Resilience score is under review and will be published at a later date,