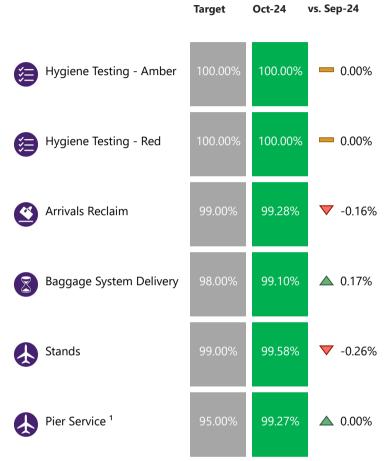

### **Service Level Performance**

#### Notes:

1 - MTI calculation is based on Moving Annual Average (MAA) for these metrics