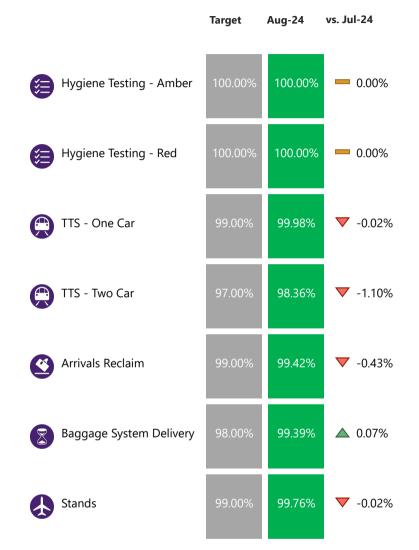

## **Service Level Performance**

|                   |                                                    | Target  | T2      | Т3      | Т4      | Т5      | LHR    |
|-------------------|----------------------------------------------------|---------|---------|---------|---------|---------|--------|
| ι <del>ί</del> λι | Lifts, Escalators, Travellators                    | 99.00%  | 99.48%  | 99.31%  | 99.57%  | 99.34%  |        |
|                   | FEGP <sup>4</sup>                                  | 99.00%  | 99.46%  | 99.60%  | 99.99%  | 98.51%  |        |
|                   | Jetties                                            | 99.00%  | 99.99%  | 99.95%  | 99.94%  | 99.85%  |        |
|                   | PCA                                                | 98.00%  | 99.95%  | 99.98%  |         | 99.90%  |        |
|                   | SEG                                                | 99.00%  | 100.00% | 100.00% | 100.00% | 100.00% |        |
|                   | Check-In Infrastructure                            | 98.00%  | 98.48%  | 98.88%  | 98.30%  | 98.40%  |        |
|                   | Hygiene Testing - Amber Tests Resolved in 12 hours | 100.00% | 100.00% | 100.00% | 100.00% | 100.00% |        |
|                   | Hygiene Testing - Red Tests Resolved in 2 hours    | 100.00% | 100.00% | 100.00% | 100.00% | 100.00% |        |
|                   | TTS - One Car                                      | 99.00%  |         |         |         | 99.98%  |        |
|                   | TTS - Two Car                                      | 97.00%  |         |         |         | 98.36%  |        |
| <b>©</b>          | Arrivals Reclaim                                   | 99.00%  | 99.34%  | 99.67%  | 99.52%  | 99.42%  |        |
|                   | Baggage System Delivery                            | 98.00%  | 98.58%  | 98.23%  | 99.04%  | 99.39%  |        |
| À                 | Baggage Misconnect Rate                            |         |         |         |         |         | 20.20  |
|                   | Runway Operational Resilience                      | 0.00    |         |         |         |         | 0.00   |
|                   | Stands                                             | 99.00%  | 99.75%  | 99.85%  | 99.65%  | 99.76%  |        |
|                   | Pier Service <sup>1</sup>                          | 95.00%  | 99.30%  | 95.68%  | 99.94%  |         |        |
|                   | Airport Arrivals Management                        |         |         |         |         |         | 8.00   |
|                   | Airport Departures Management                      |         |         |         |         |         | 29.00  |
|                   | Departure Punctuality                              | 80.50%  |         |         |         |         | 62.54% |
| Ŏ                 | Passenger Injuries <sup>1</sup>                    |         |         |         |         |         | 7.70   |