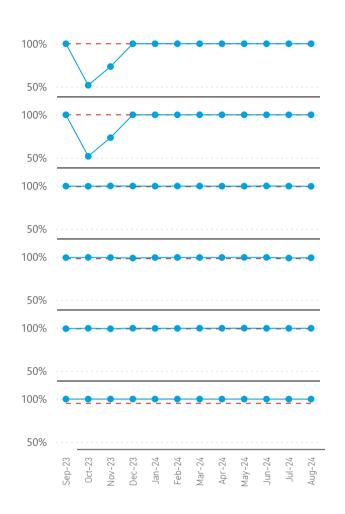

## **Service Level Performance**

|                   |                                                    | Target  | T2      | Т3      | Т4      | Т5      | LHR    |
|-------------------|----------------------------------------------------|---------|---------|---------|---------|---------|--------|
| ι <del>ί</del> λι | Lifts, Escalators, Travellators                    | 99.00%  | 99.48%  | 99.31%  | 99.57%  | 99.34%  |        |
|                   | FEGP <sup>4</sup>                                  | 99.00%  | 99.46%  | 99.60%  | 99.99%  | 98.51%  |        |
|                   | Jetties                                            | 99.00%  | 99.99%  | 99.95%  | 99.94%  | 99.85%  |        |
|                   | PCA                                                | 98.00%  | 99.95%  | 99.98%  |         | 99.90%  |        |
|                   | SEG                                                | 99.00%  | 100.00% | 100.00% | 100.00% | 100.00% |        |
|                   | Check-In Infrastructure                            | 98.00%  | 98.48%  | 98.88%  | 98.30%  | 98.40%  |        |
|                   | Hygiene Testing - Amber Tests Resolved in 12 hours | 100.00% | 100.00% | 100.00% | 100.00% | 100.00% |        |
|                   | Hygiene Testing - Red Tests Resolved in 2 hours    | 100.00% | 100.00% | 100.00% | 100.00% | 100.00% |        |
|                   | TTS - One Car                                      | 99.00%  |         |         |         | 99.98%  |        |
|                   | TTS - Two Car                                      | 97.00%  |         |         |         | 98.36%  |        |
| <b>©</b>          | Arrivals Reclaim                                   | 99.00%  | 99.34%  | 99.67%  | 99.52%  | 99.42%  |        |
|                   | Baggage System Delivery                            | 98.00%  | 98.58%  | 98.23%  | 99.04%  | 99.39%  |        |
| À                 | Baggage Misconnect Rate                            |         |         |         |         |         | 20.20  |
|                   | Runway Operational Resilience                      | 0.00    |         |         |         |         | 0.00   |
|                   | Stands                                             | 99.00%  | 99.75%  | 99.85%  | 99.65%  | 99.76%  |        |
|                   | Pier Service <sup>1</sup>                          | 95.00%  | 99.30%  | 95.68%  | 99.94%  |         |        |
|                   | Airport Arrivals Management                        |         |         |         |         |         | 8.00   |
|                   | Airport Departures Management                      |         |         |         |         |         | 29.00  |
|                   | Departure Punctuality                              | 80.50%  |         |         |         |         | 62.54% |
| Ŏ                 | Passenger Injuries <sup>1</sup>                    |         |         |         |         |         | 7.70   |

#### Notes:

- 3 Due to an issue with data collection in **May 2024,** 'Security Staff Helpfulness and Attitude' has only been asked to passengers whose bag had a secondary search. This question is normally asked to all passengers.
- 4 To improve performance minor works were undertaken in T5. This had limited impact on the operation in T5, albeit the MTI availability target

for FEGP was not achieved for the month of June, July and August. All works are now complete and all FEGP are back in service.

Printed: 25 Sep 2024 at 12:45 PM. For further information please contact: operationalperformance@heathrow.com.