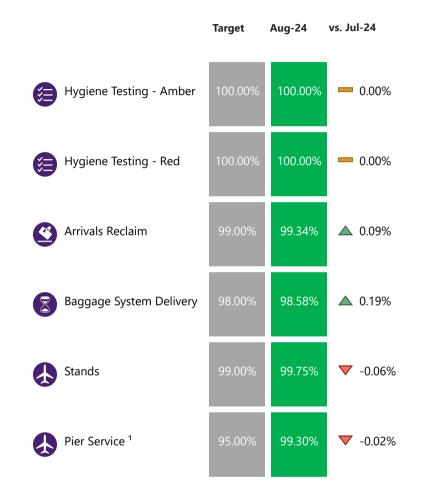

## **Service Level Performance**

|                   |                                                    | Target  | T2      | Т3      | Т4      | Т5      | LHR    |
|-------------------|----------------------------------------------------|---------|---------|---------|---------|---------|--------|
| ι <del>ί</del> λι | Lifts, Escalators, Travellators                    | 99.00%  | 99.48%  | 99.31%  | 99.57%  | 99.34%  |        |
|                   | FEGP <sup>4</sup>                                  | 99.00%  | 99.46%  | 99.60%  | 99.99%  | 98.51%  |        |
|                   | Jetties                                            | 99.00%  | 99.99%  | 99.95%  | 99.94%  | 99.85%  |        |
|                   | PCA                                                | 98.00%  | 99.95%  | 99.98%  |         | 99.90%  |        |
|                   | SEG                                                | 99.00%  | 100.00% | 100.00% | 100.00% | 100.00% |        |
|                   | Check-In Infrastructure                            | 98.00%  | 98.48%  | 98.88%  | 98.30%  | 98.40%  |        |
|                   | Hygiene Testing - Amber Tests Resolved in 12 hours | 100.00% | 100.00% | 100.00% | 100.00% | 100.00% |        |
|                   | Hygiene Testing - Red Tests Resolved in 2 hours    | 100.00% | 100.00% | 100.00% | 100.00% | 100.00% |        |
|                   | TTS - One Car                                      | 99.00%  |         |         |         | 99.98%  |        |
|                   | TTS - Two Car                                      | 97.00%  |         |         |         | 98.36%  |        |
| <b>©</b>          | Arrivals Reclaim                                   | 99.00%  | 99.34%  | 99.67%  | 99.52%  | 99.42%  |        |
|                   | Baggage System Delivery                            | 98.00%  | 98.58%  | 98.23%  | 99.04%  | 99.39%  |        |
| À                 | Baggage Misconnect Rate                            |         |         |         |         |         | 20.20  |
|                   | Runway Operational Resilience                      | 0.00    |         |         |         |         | 0.00   |
|                   | Stands                                             | 99.00%  | 99.75%  | 99.85%  | 99.65%  | 99.76%  |        |
|                   | Pier Service <sup>1</sup>                          | 95.00%  | 99.30%  | 95.68%  | 99.94%  |         |        |
|                   | Airport Arrivals Management                        |         |         |         |         |         | 8.00   |
|                   | Airport Departures Management                      |         |         |         |         |         | 29.00  |
|                   | Departure Punctuality                              | 80.50%  |         |         |         |         | 62.54% |
| Ŏ                 | Passenger Injuries <sup>1</sup>                    |         |         |         |         |         | 7.70   |