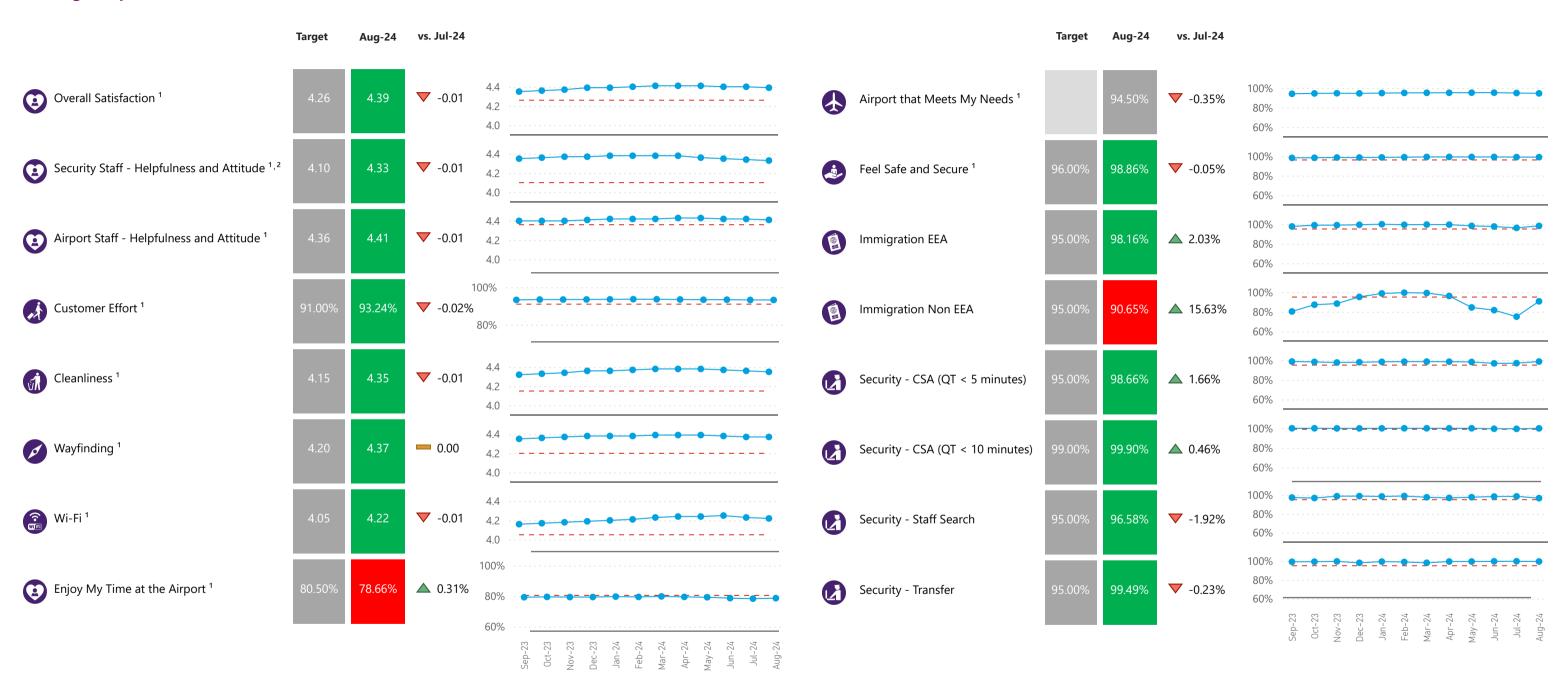

## **Passenger Experience and Service Level Performance**

### Notes:

- 1 MTI calculation is based on Moving Annual Average (MAA) for these metrics
- 2 Ease of Access to Airport is updated Quarterly