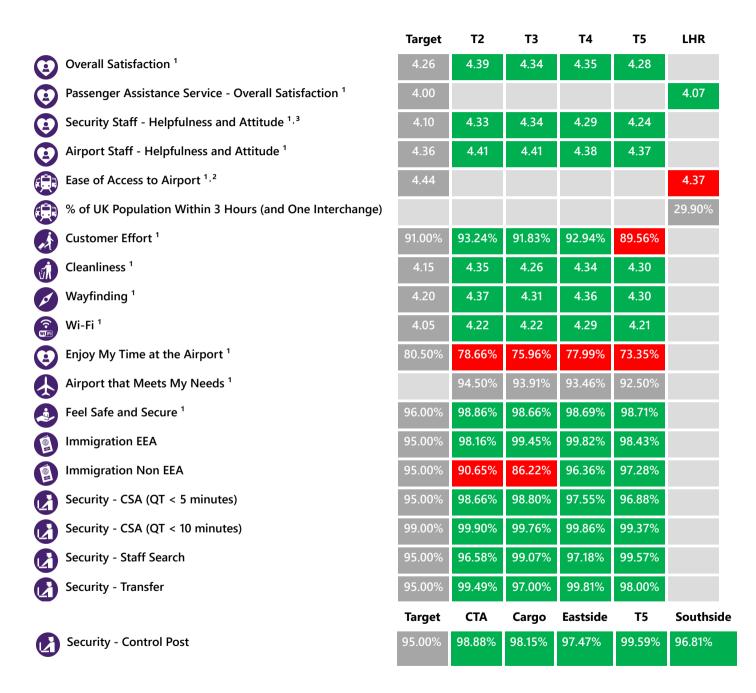

## **Passenger Experience and Service Level Performance**

### Notes:

- 1 MTI calculation is based on Moving Annual Average (MAA) for these metrics
- 2 Ease of Access to Airport is updated Quarterly

#### Notes:

- 3 Due to an issue with data collection in **May 2024,** 'Security Staff Helpfulness and Attitude' has only been asked to passengers whose bag had a secondary search. This question is normally asked to all passengers.
- 4 To improve performance minor works were undertaken in T5. This had limited impact on the operation in T5, albeit the MTI availability target

for FEGP was not achieved for the month of June, July and August. All works are now complete and all FEGP are back in service.

Printed: 25 Sep 2024 at 12:45 PM. For further information please contact: operationalperformance@heathrow.com.