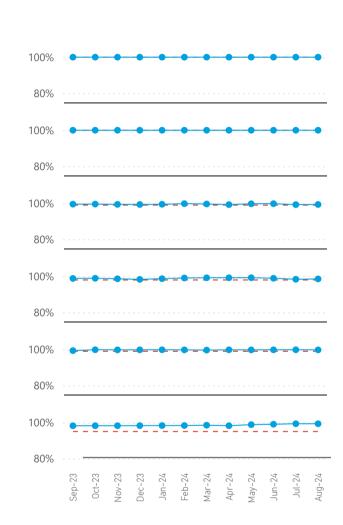

## **Service Level Performance**

|                   |                                                    | Target  | T2      | Т3      | Т4      | Т5      | LHR    |
|-------------------|----------------------------------------------------|---------|---------|---------|---------|---------|--------|
| ι <del>ί</del> λι | Lifts, Escalators, Travellators                    | 99.00%  | 99.48%  | 99.31%  | 99.57%  | 99.34%  |        |
|                   | FEGP <sup>4</sup>                                  | 99.00%  | 99.46%  | 99.60%  | 99.99%  | 98.51%  |        |
|                   | Jetties                                            | 99.00%  | 99.99%  | 99.95%  | 99.94%  | 99.85%  |        |
|                   | PCA                                                | 98.00%  | 99.95%  | 99.98%  |         | 99.90%  |        |
|                   | SEG                                                | 99.00%  | 100.00% | 100.00% | 100.00% | 100.00% |        |
|                   | Check-In Infrastructure                            | 98.00%  | 98.48%  | 98.88%  | 98.30%  | 98.40%  |        |
|                   | Hygiene Testing - Amber Tests Resolved in 12 hours | 100.00% | 100.00% | 100.00% | 100.00% | 100.00% |        |
|                   | Hygiene Testing - Red Tests Resolved in 2 hours    | 100.00% | 100.00% | 100.00% | 100.00% | 100.00% |        |
|                   | TTS - One Car                                      | 99.00%  |         |         |         | 99.98%  |        |
|                   | TTS - Two Car                                      | 97.00%  |         |         |         | 98.36%  |        |
| <b>©</b>          | Arrivals Reclaim                                   | 99.00%  | 99.34%  | 99.67%  | 99.52%  | 99.42%  |        |
|                   | Baggage System Delivery                            | 98.00%  | 98.58%  | 98.23%  | 99.04%  | 99.39%  |        |
| À                 | Baggage Misconnect Rate                            |         |         |         |         |         | 20.20  |
|                   | Runway Operational Resilience                      | 0.00    |         |         |         |         | 0.00   |
|                   | Stands                                             | 99.00%  | 99.75%  | 99.85%  | 99.65%  | 99.76%  |        |
|                   | Pier Service <sup>1</sup>                          | 95.00%  | 99.30%  | 95.68%  | 99.94%  |         |        |
|                   | Airport Arrivals Management                        |         |         |         |         |         | 8.00   |
|                   | Airport Departures Management                      |         |         |         |         |         | 29.00  |
|                   | Departure Punctuality                              | 80.50%  |         |         |         |         | 62.54% |
| Ŏ                 | Passenger Injuries <sup>1</sup>                    |         |         |         |         |         | 7.70   |