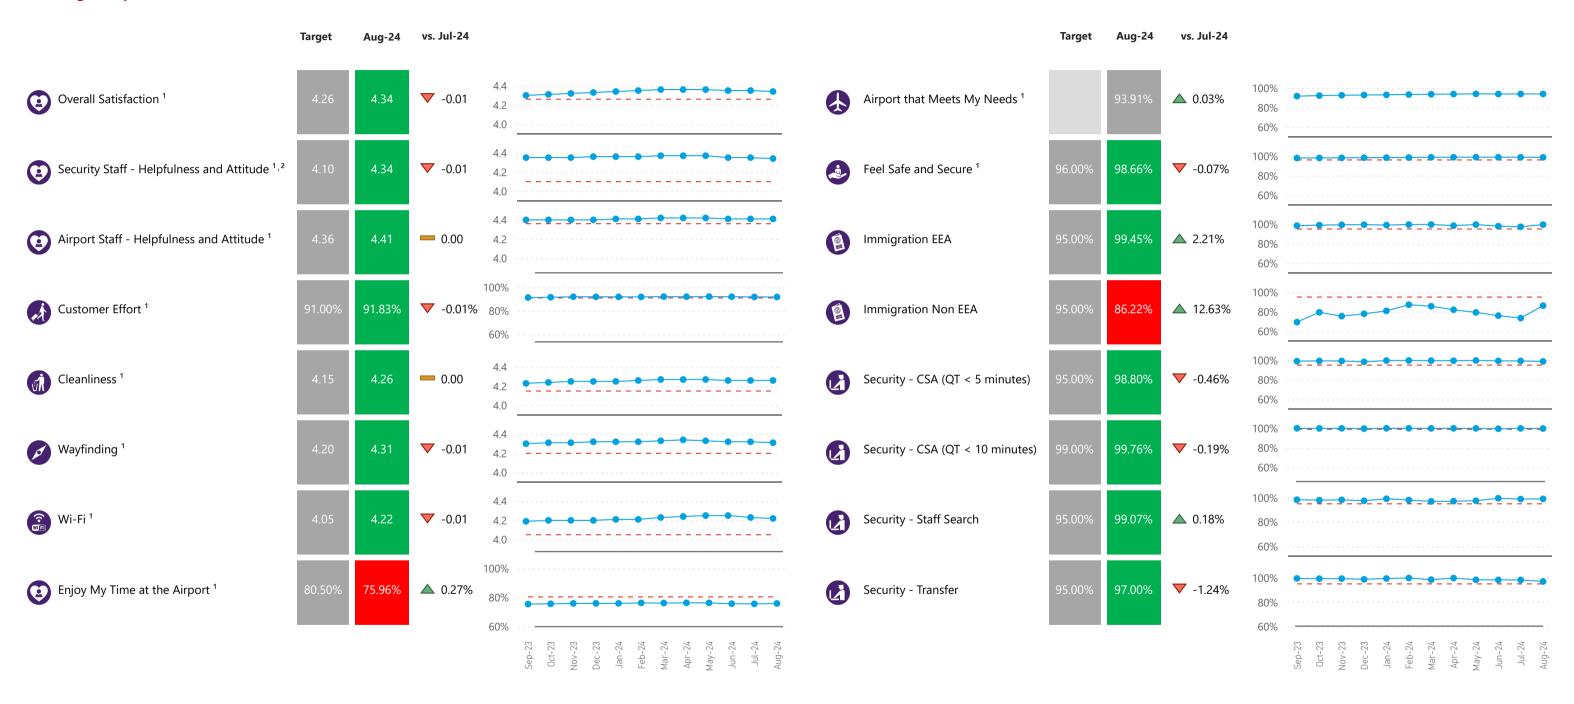

### Notes:

- 1 MTI calculation is based on Moving Annual Average (MAA) for these metrics
- 2 Ease of Access to Airport is updated Quarterly

#### Notes:

- 3 Due to an issue with data collection in **May 2024,** 'Security Staff Helpfulness and Attitude' has only been asked to passengers whose bag had a secondary search. This question is normally asked to all passengers.
- 4 To improve performance minor works were undertaken in T5. This had limited impact on the operation in T5, albeit the MTI availability target

for FEGP was not achieved for the month of June, July and August. All works are now complete and all FEGP are back in service.

Printed: 25 Sep 2024 at 12:45 PM. For further information please contact: operationalperformance@heathrow.com.

## **Passenger Experience and Service Level Performance**

|          | Measure                                                 | Info                                                                                             |
|----------|---------------------------------------------------------|--------------------------------------------------------------------------------------------------|
| 3        | Overall Satisfaction                                    | Passenger satisfaction (out of 5)                                                                |
| <b>②</b> | Passenger Assistance Service - Overall Satisfaction     | Passenger satisfaction (out of 5)                                                                |
| <b>②</b> | Security Staff - Helpfulness and Attitude               | Passenger satisfaction (out of 5)                                                                |
| <b>②</b> | Airport Staff - Helpfulness and Attitude                | Passenger satisfaction (out of 5)                                                                |
|          | Ease of Access to Airport                               | Passenger satisfaction (out of 5)                                                                |
|          | % of UK Population Within 3 Hours (and One Interchange) | % of UK population who live within 3 hours (and one interchange) of Heathrow by public transport |
|          | Customer Effort                                         | % of passengers agreeing that their journey through Heathrow was easy                            |
| <b>A</b> | Cleanliness                                             | Passenger satisfaction (out of 5)                                                                |
|          | Wayfinding                                              | Passenger satisfaction (out of 5)                                                                |
|          | Wi-Fi                                                   | Passenger satisfaction (out of 5)                                                                |
| 3        | Enjoy My Time at the Airport                            | % of passengers agreeing that they enjoy their time at the airport                               |
|          | Airport that Meets My Needs                             | % of passengers agreeing that the airport met their needs                                        |
|          | Feel Safe and Secure                                    | % of passengers agreeing that they felt safe and secure at the airport                           |
|          | Immigration EEA                                         | % of passengers queueing < 25 minutes                                                            |
|          | Immigration Non EEA                                     | % of passengers queueing < 25 minutes                                                            |
|          | Security - CSA (QT < 5 minutes)                         | Queue Times < 5 minutes                                                                          |
|          | Security - CSA (QT < 10 minutes)                        | Queue Times < 10 minutes                                                                         |
|          | Security - Staff Search                                 | Queue Times < 10 minutes                                                                         |
|          | Security - Transfer                                     | Queue Times < 10 minutes                                                                         |
|          | Security - Control Post                                 | Queue Times < 15 minutes                                                                         |