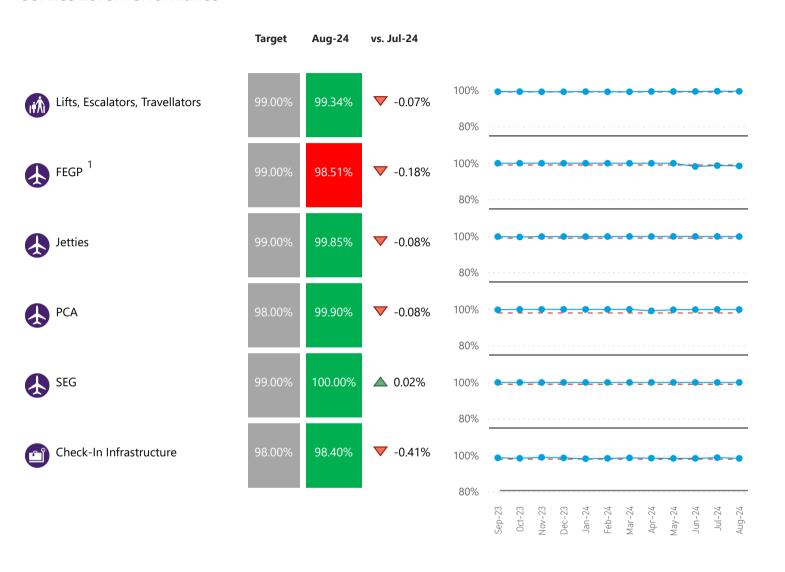

## **Service Level Performance**

|                   |                                                    | Target  | T2      | Т3      | Т4      | Т5      | LHR    |
|-------------------|----------------------------------------------------|---------|---------|---------|---------|---------|--------|
| ι <del>ί</del> λι | Lifts, Escalators, Travellators                    | 99.00%  | 99.48%  | 99.31%  | 99.57%  | 99.34%  |        |
|                   | FEGP <sup>4</sup>                                  | 99.00%  | 99.46%  | 99.60%  | 99.99%  | 98.51%  |        |
|                   | Jetties                                            | 99.00%  | 99.99%  | 99.95%  | 99.94%  | 99.85%  |        |
|                   | PCA                                                | 98.00%  | 99.95%  | 99.98%  |         | 99.90%  |        |
|                   | SEG                                                | 99.00%  | 100.00% | 100.00% | 100.00% | 100.00% |        |
|                   | Check-In Infrastructure                            | 98.00%  | 98.48%  | 98.88%  | 98.30%  | 98.40%  |        |
|                   | Hygiene Testing - Amber Tests Resolved in 12 hours | 100.00% | 100.00% | 100.00% | 100.00% | 100.00% |        |
|                   | Hygiene Testing - Red Tests Resolved in 2 hours    | 100.00% | 100.00% | 100.00% | 100.00% | 100.00% |        |
|                   | TTS - One Car                                      | 99.00%  |         |         |         | 99.98%  |        |
|                   | TTS - Two Car                                      | 97.00%  |         |         |         | 98.36%  |        |
| <b>©</b>          | Arrivals Reclaim                                   | 99.00%  | 99.34%  | 99.67%  | 99.52%  | 99.42%  |        |
|                   | Baggage System Delivery                            | 98.00%  | 98.58%  | 98.23%  | 99.04%  | 99.39%  |        |
| À                 | Baggage Misconnect Rate                            |         |         |         |         |         | 20.20  |
|                   | Runway Operational Resilience                      | 0.00    |         |         |         |         | 0.00   |
|                   | Stands                                             | 99.00%  | 99.75%  | 99.85%  | 99.65%  | 99.76%  |        |
|                   | Pier Service <sup>1</sup>                          | 95.00%  | 99.30%  | 95.68%  | 99.94%  |         |        |
|                   | Airport Arrivals Management                        |         |         |         |         |         | 8.00   |
|                   | Airport Departures Management                      |         |         |         |         |         | 29.00  |
|                   | Departure Punctuality                              | 80.50%  |         |         |         |         | 62.54% |
| Ŏ                 | Passenger Injuries <sup>1</sup>                    |         |         |         |         |         | 7.70   |

#### Notes:

- 3 Due to an issue with data collection in **May 2024,** 'Security Staff Helpfulness and Attitude' has only been asked to passengers whose bag had a secondary search. This question is normally asked to all passengers.
- 4 To improve performance minor works were undertaken in T5. This had limited impact on the operation in T5, albeit the MTI availability target

for FEGP was not achieved for the month of June, July and August. All works are now complete and all FEGP are back in service.

Printed: 25 Sep 2024 at 12:45 PM. For further information please contact: operationalperformance@heathrow.com.