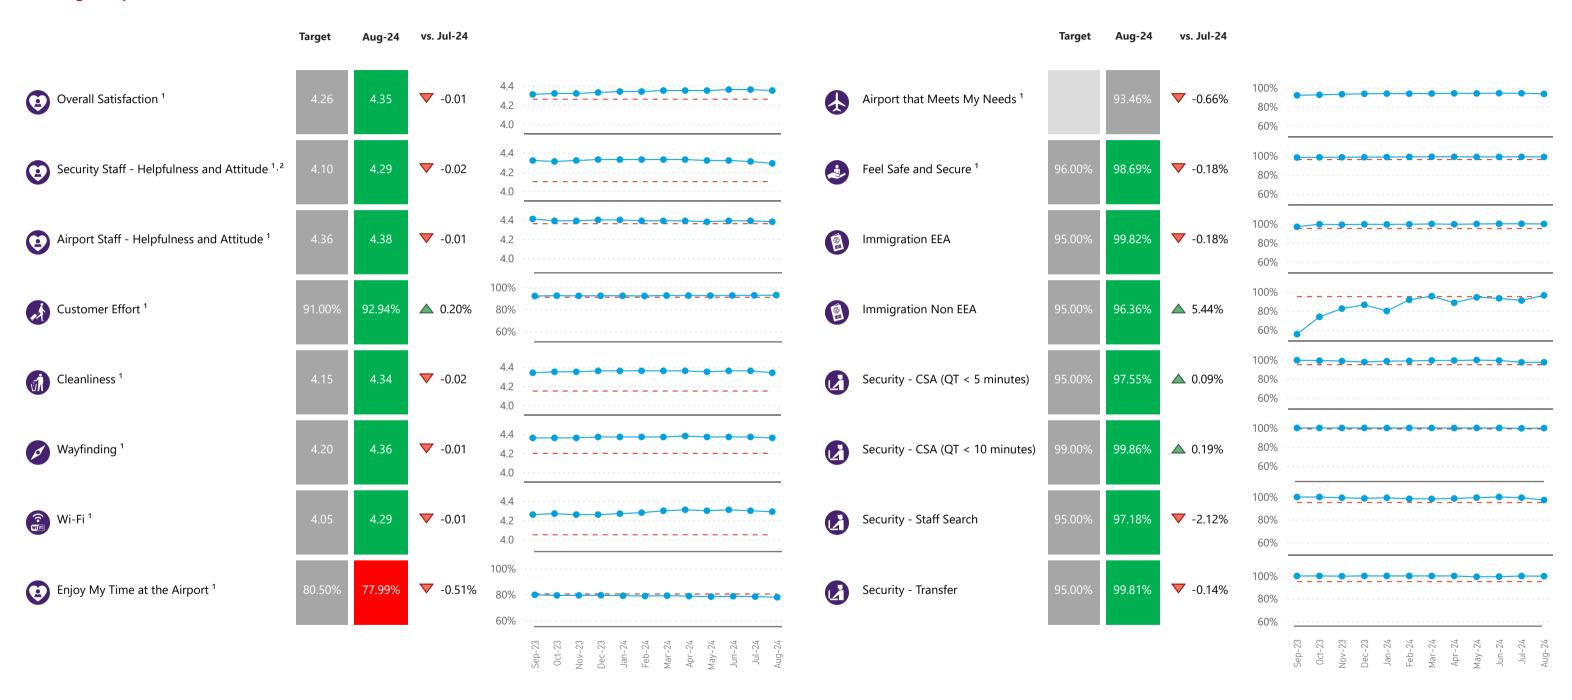

## **Passenger Experience and Service Level Performance**

### Notes:

- 1 MTI calculation is based on Moving Annual Average (MAA) for these metrics
- 2 Ease of Access to Airport is updated Quarterly

#### Notes:

- 3 Due to an issue with data collection in **May 2024,** 'Security Staff Helpfulness and Attitude' has only been asked to passengers whose bag had a secondary search. This question is normally asked to all passengers.
- 4 To improve performance minor works were undertaken in T5. This had limited impact on the operation in T5, albeit the MTI availability target

for FEGP was not achieved for the month of June, July and August. All works are now complete and all FEGP are back in service.

Printed: 25 Sep 2024 at 12:45 PM. For further information please contact: operationalperformance@heathrow.com.