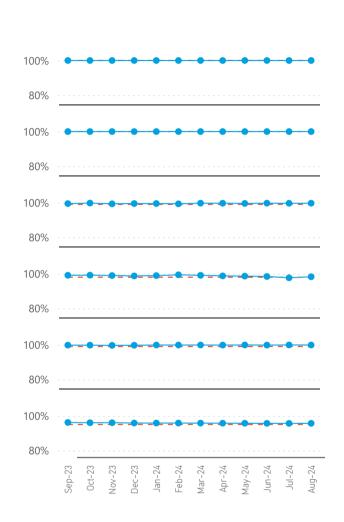

## **Passenger Experience and Service Level Performance**

### Notes:

- 1 MTI calculation is based on Moving Annual Average (MAA) for these metrics
- 2 Ease of Access to Airport is updated Quarterly