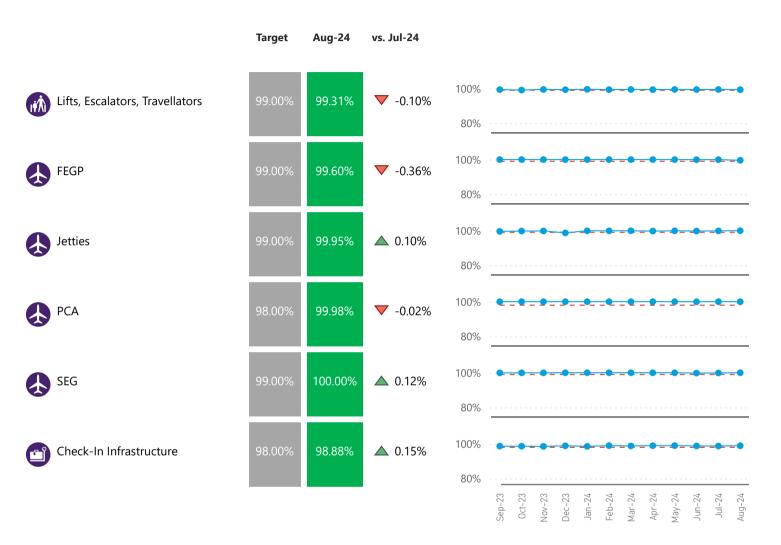

## **Service Level Performance**

|                   |                                                    | Target  | T2      | Т3      | Т4      | Т5      | LHR    |
|-------------------|----------------------------------------------------|---------|---------|---------|---------|---------|--------|
| ι <del>ί</del> λι | Lifts, Escalators, Travellators                    | 99.00%  | 99.48%  | 99.31%  | 99.57%  | 99.34%  |        |
|                   | FEGP <sup>4</sup>                                  | 99.00%  | 99.46%  | 99.60%  | 99.99%  | 98.51%  |        |
|                   | Jetties                                            | 99.00%  | 99.99%  | 99.95%  | 99.94%  | 99.85%  |        |
|                   | PCA                                                | 98.00%  | 99.95%  | 99.98%  |         | 99.90%  |        |
|                   | SEG                                                | 99.00%  | 100.00% | 100.00% | 100.00% | 100.00% |        |
|                   | Check-In Infrastructure                            | 98.00%  | 98.48%  | 98.88%  | 98.30%  | 98.40%  |        |
|                   | Hygiene Testing - Amber Tests Resolved in 12 hours | 100.00% | 100.00% | 100.00% | 100.00% | 100.00% |        |
|                   | Hygiene Testing - Red Tests Resolved in 2 hours    | 100.00% | 100.00% | 100.00% | 100.00% | 100.00% |        |
|                   | TTS - One Car                                      | 99.00%  |         |         |         | 99.98%  |        |
|                   | TTS - Two Car                                      | 97.00%  |         |         |         | 98.36%  |        |
| <b>©</b>          | Arrivals Reclaim                                   | 99.00%  | 99.34%  | 99.67%  | 99.52%  | 99.42%  |        |
|                   | Baggage System Delivery                            | 98.00%  | 98.58%  | 98.23%  | 99.04%  | 99.39%  |        |
| À                 | Baggage Misconnect Rate                            |         |         |         |         |         | 20.20  |
|                   | Runway Operational Resilience                      | 0.00    |         |         |         |         | 0.00   |
|                   | Stands                                             | 99.00%  | 99.75%  | 99.85%  | 99.65%  | 99.76%  |        |
|                   | Pier Service <sup>1</sup>                          | 95.00%  | 99.30%  | 95.68%  | 99.94%  |         |        |
|                   | Airport Arrivals Management                        |         |         |         |         |         | 8.00   |
|                   | Airport Departures Management                      |         |         |         |         |         | 29.00  |
|                   | Departure Punctuality                              | 80.50%  |         |         |         |         | 62.54% |
| Ŏ                 | Passenger Injuries <sup>1</sup>                    |         |         |         |         |         | 7.70   |

## **Service Level Performance**

|                                                                                                                                                                                                                                                                                                                                                                                                                                                                                                                                                                                                                                                                                                                                                                                                                                                                                                                                                                                                                                                                                                                                                                                                                                                                                                                                                                                                                                                                                                                                                                                                                                                                                                                                                                                                                                                                                                                                                                                                                                                                                                                                | Measure                                            | Info                                                                                          |
|--------------------------------------------------------------------------------------------------------------------------------------------------------------------------------------------------------------------------------------------------------------------------------------------------------------------------------------------------------------------------------------------------------------------------------------------------------------------------------------------------------------------------------------------------------------------------------------------------------------------------------------------------------------------------------------------------------------------------------------------------------------------------------------------------------------------------------------------------------------------------------------------------------------------------------------------------------------------------------------------------------------------------------------------------------------------------------------------------------------------------------------------------------------------------------------------------------------------------------------------------------------------------------------------------------------------------------------------------------------------------------------------------------------------------------------------------------------------------------------------------------------------------------------------------------------------------------------------------------------------------------------------------------------------------------------------------------------------------------------------------------------------------------------------------------------------------------------------------------------------------------------------------------------------------------------------------------------------------------------------------------------------------------------------------------------------------------------------------------------------------------|----------------------------------------------------|-----------------------------------------------------------------------------------------------|
| (Å)                                                                                                                                                                                                                                                                                                                                                                                                                                                                                                                                                                                                                                                                                                                                                                                                                                                                                                                                                                                                                                                                                                                                                                                                                                                                                                                                                                                                                                                                                                                                                                                                                                                                                                                                                                                                                                                                                                                                                                                                                                                                                                                            | Lifts, Escalators, Travellators                    | Availability for use                                                                          |
|                                                                                                                                                                                                                                                                                                                                                                                                                                                                                                                                                                                                                                                                                                                                                                                                                                                                                                                                                                                                                                                                                                                                                                                                                                                                                                                                                                                                                                                                                                                                                                                                                                                                                                                                                                                                                                                                                                                                                                                                                                                                                                                                | FEGP                                               | Availability of Fixed Electrical Ground Power                                                 |
|                                                                                                                                                                                                                                                                                                                                                                                                                                                                                                                                                                                                                                                                                                                                                                                                                                                                                                                                                                                                                                                                                                                                                                                                                                                                                                                                                                                                                                                                                                                                                                                                                                                                                                                                                                                                                                                                                                                                                                                                                                                                                                                                | Jetties                                            | Availability of Air-bridges                                                                   |
|                                                                                                                                                                                                                                                                                                                                                                                                                                                                                                                                                                                                                                                                                                                                                                                                                                                                                                                                                                                                                                                                                                                                                                                                                                                                                                                                                                                                                                                                                                                                                                                                                                                                                                                                                                                                                                                                                                                                                                                                                                                                                                                                | PCA                                                | Availability of Pre-Conditioned Air                                                           |
|                                                                                                                                                                                                                                                                                                                                                                                                                                                                                                                                                                                                                                                                                                                                                                                                                                                                                                                                                                                                                                                                                                                                                                                                                                                                                                                                                                                                                                                                                                                                                                                                                                                                                                                                                                                                                                                                                                                                                                                                                                                                                                                                | SEG                                                | Availability of Stand Entry Guidance                                                          |
|                                                                                                                                                                                                                                                                                                                                                                                                                                                                                                                                                                                                                                                                                                                                                                                                                                                                                                                                                                                                                                                                                                                                                                                                                                                                                                                                                                                                                                                                                                                                                                                                                                                                                                                                                                                                                                                                                                                                                                                                                                                                                                                                | Check-In Infrastructure                            | Availability for use                                                                          |
|                                                                                                                                                                                                                                                                                                                                                                                                                                                                                                                                                                                                                                                                                                                                                                                                                                                                                                                                                                                                                                                                                                                                                                                                                                                                                                                                                                                                                                                                                                                                                                                                                                                                                                                                                                                                                                                                                                                                                                                                                                                                                                                                | Hygiene Testing - Amber Tests Resolved in 12 hours | % of amber tests resolved in 12 hours                                                         |
|                                                                                                                                                                                                                                                                                                                                                                                                                                                                                                                                                                                                                                                                                                                                                                                                                                                                                                                                                                                                                                                                                                                                                                                                                                                                                                                                                                                                                                                                                                                                                                                                                                                                                                                                                                                                                                                                                                                                                                                                                                                                                                                                | Hygiene Testing - Red Tests Resolved in 2 hours    | % of red tests resolved in 2 hours                                                            |
|                                                                                                                                                                                                                                                                                                                                                                                                                                                                                                                                                                                                                                                                                                                                                                                                                                                                                                                                                                                                                                                                                                                                                                                                                                                                                                                                                                                                                                                                                                                                                                                                                                                                                                                                                                                                                                                                                                                                                                                                                                                                                                                                | TTS - One Car                                      | Track Transit System - % time one car available                                               |
|                                                                                                                                                                                                                                                                                                                                                                                                                                                                                                                                                                                                                                                                                                                                                                                                                                                                                                                                                                                                                                                                                                                                                                                                                                                                                                                                                                                                                                                                                                                                                                                                                                                                                                                                                                                                                                                                                                                                                                                                                                                                                                                                | TTS - Two Car                                      | Track Transit System - % time two cars available                                              |
| <b>©</b>                                                                                                                                                                                                                                                                                                                                                                                                                                                                                                                                                                                                                                                                                                                                                                                                                                                                                                                                                                                                                                                                                                                                                                                                                                                                                                                                                                                                                                                                                                                                                                                                                                                                                                                                                                                                                                                                                                                                                                                                                                                                                                                       | Arrivals Reclaim                                   | Availability of arrivals baggage carousels                                                    |
|                                                                                                                                                                                                                                                                                                                                                                                                                                                                                                                                                                                                                                                                                                                                                                                                                                                                                                                                                                                                                                                                                                                                                                                                                                                                                                                                                                                                                                                                                                                                                                                                                                                                                                                                                                                                                                                                                                                                                                                                                                                                                                                                | Baggage System Delivery                            | % of bags delivered to make up area > 30 mins from intended flight departure                  |
| A                                                                                                                                                                                                                                                                                                                                                                                                                                                                                                                                                                                                                                                                                                                                                                                                                                                                                                                                                                                                                                                                                                                                                                                                                                                                                                                                                                                                                                                                                                                                                                                                                                                                                                                                                                                                                                                                                                                                                                                                                                                                                                                              | Baggage Misconnect Rate                            | Number of bags per 1,000 passengers that miss intended departing flight                       |
|                                                                                                                                                                                                                                                                                                                                                                                                                                                                                                                                                                                                                                                                                                                                                                                                                                                                                                                                                                                                                                                                                                                                                                                                                                                                                                                                                                                                                                                                                                                                                                                                                                                                                                                                                                                                                                                                                                                                                                                                                                                                                                                                | Runway Operational Resilience                      | Availability of Runway - Maximum cumulative movements deferred each day                       |
|                                                                                                                                                                                                                                                                                                                                                                                                                                                                                                                                                                                                                                                                                                                                                                                                                                                                                                                                                                                                                                                                                                                                                                                                                                                                                                                                                                                                                                                                                                                                                                                                                                                                                                                                                                                                                                                                                                                                                                                                                                                                                                                                | Stands                                             | Availability of stands                                                                        |
|                                                                                                                                                                                                                                                                                                                                                                                                                                                                                                                                                                                                                                                                                                                                                                                                                                                                                                                                                                                                                                                                                                                                                                                                                                                                                                                                                                                                                                                                                                                                                                                                                                                                                                                                                                                                                                                                                                                                                                                                                                                                                                                                | Pier Service                                       | % of passengers accessing a pier served stand                                                 |
|                                                                                                                                                                                                                                                                                                                                                                                                                                                                                                                                                                                                                                                                                                                                                                                                                                                                                                                                                                                                                                                                                                                                                                                                                                                                                                                                                                                                                                                                                                                                                                                                                                                                                                                                                                                                                                                                                                                                                                                                                                                                                                                                | Airport Arrivals Management                        | Average time for aircraft to reach stand                                                      |
| <b>\(\text{\text{\text{\text{\text{\text{\text{\text{\text{\text{\text{\text{\text{\text{\text{\text{\text{\text{\text{\text{\text{\text{\text{\text{\text{\text{\text{\text{\text{\text{\text{\text{\text{\text{\text{\text{\text{\text{\text{\text{\text{\text{\text{\text{\text{\text{\text{\text{\text{\text{\text{\text{\text{\text{\text{\text{\text{\text{\text{\text{\text{\text{\text{\text{\text{\text{\text{\text{\text{\text{\text{\text{\text{\text{\text{\text{\text{\text{\text{\text{\text{\text{\text{\text{\text{\text{\text{\text{\text{\text{\text{\text{\text{\text{\text{\text{\text{\text{\text{\text{\text{\text{\text{\text{\text{\text{\text{\text{\text{\text{\text{\text{\text{\text{\text{\text{\text{\text{\text{\text{\text{\text{\text{\text{\text{\text{\text{\text{\text{\text{\text{\text{\text{\text{\text{\text{\text{\text{\text{\text{\text{\text{\text{\text{\text{\text{\text{\text{\text{\text{\text{\text{\text{\text{\text{\text{\text{\text{\text{\text{\text{\text{\text{\text{\text{\text{\text{\text{\text{\text{\text{\text{\text{\text{\text{\text{\text{\text{\text{\text{\tin}\text{\text{\text{\text{\text{\text{\text{\text{\text{\text{\text{\text{\text{\text{\text{\text{\text{\text{\text{\text{\text{\text{\text{\text{\text{\text{\text{\text{\text{\text{\text{\text{\text{\text{\text{\text{\text{\text{\text{\text{\text{\text{\text{\text{\text{\text{\text{\text{\text{\text{\text{\text{\text{\text{\text{\text{\text{\text{\text{\text{\text{\text{\text{\text{\text{\text{\text{\text{\text{\text{\text{\text{\text{\text{\text{\text{\text{\text{\text{\text{\text{\text{\text{\text{\text{\text{\text{\text{\text{\text{\text{\text{\text{\text{\text{\tetx{\text{\text{\text{\text{\text{\text{\text{\text{\text{\text{\text{\text{\text{\text{\text{\text{\text{\text{\text{\text{\text{\text{\text{\text{\text{\text{\text{\text{\text{\text{\text{\tetx{\text{\text{\texi}\text{\text{\texi}\text{\text{\text{\text{\ti}\text{\text{\text{\text{\text{\texi}\tiex{\tiint{\text{\texit}\xi}\\tittt{\text{\text{\text{\text{\texi}\text{\text{\tet</b> | Airport Departures Management                      | Average time between start request time and take off time                                     |
| <b>\( \rightarrow\)</b>                                                                                                                                                                                                                                                                                                                                                                                                                                                                                                                                                                                                                                                                                                                                                                                                                                                                                                                                                                                                                                                                                                                                                                                                                                                                                                                                                                                                                                                                                                                                                                                                                                                                                                                                                                                                                                                                                                                                                                                                                                                                                                        | Departure Punctuality                              | % of flights off chocks within 15 minutes                                                     |
| •                                                                                                                                                                                                                                                                                                                                                                                                                                                                                                                                                                                                                                                                                                                                                                                                                                                                                                                                                                                                                                                                                                                                                                                                                                                                                                                                                                                                                                                                                                                                                                                                                                                                                                                                                                                                                                                                                                                                                                                                                                                                                                                              | Passenger Injuries                                 | Number of passengers/million passengers that are injured while travelling through the airport |