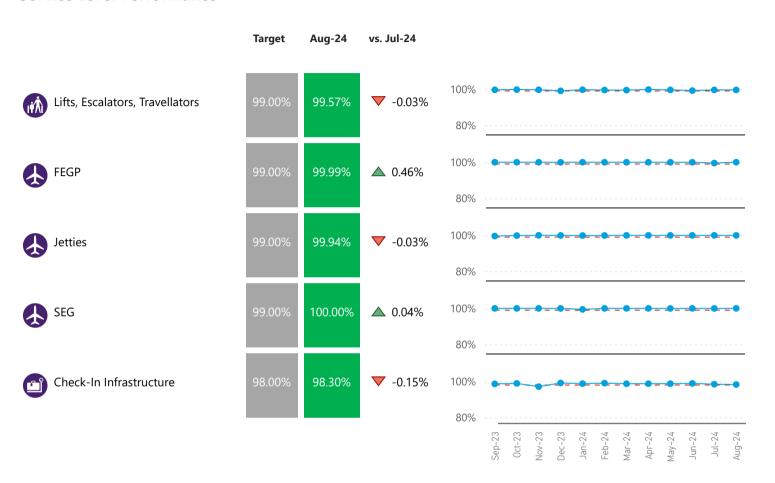

## **Service Level Performance**

|                   |                                                    | Target  | T2      | Т3      | Т4      | Т5      | LHR    |
|-------------------|----------------------------------------------------|---------|---------|---------|---------|---------|--------|
| ι <del>ί</del> λι | Lifts, Escalators, Travellators                    | 99.00%  | 99.48%  | 99.31%  | 99.57%  | 99.34%  |        |
|                   | FEGP <sup>4</sup>                                  | 99.00%  | 99.46%  | 99.60%  | 99.99%  | 98.51%  |        |
|                   | Jetties                                            | 99.00%  | 99.99%  | 99.95%  | 99.94%  | 99.85%  |        |
|                   | PCA                                                | 98.00%  | 99.95%  | 99.98%  |         | 99.90%  |        |
|                   | SEG                                                | 99.00%  | 100.00% | 100.00% | 100.00% | 100.00% |        |
|                   | Check-In Infrastructure                            | 98.00%  | 98.48%  | 98.88%  | 98.30%  | 98.40%  |        |
|                   | Hygiene Testing - Amber Tests Resolved in 12 hours | 100.00% | 100.00% | 100.00% | 100.00% | 100.00% |        |
|                   | Hygiene Testing - Red Tests Resolved in 2 hours    | 100.00% | 100.00% | 100.00% | 100.00% | 100.00% |        |
|                   | TTS - One Car                                      | 99.00%  |         |         |         | 99.98%  |        |
|                   | TTS - Two Car                                      | 97.00%  |         |         |         | 98.36%  |        |
| <b>©</b>          | Arrivals Reclaim                                   | 99.00%  | 99.34%  | 99.67%  | 99.52%  | 99.42%  |        |
|                   | Baggage System Delivery                            | 98.00%  | 98.58%  | 98.23%  | 99.04%  | 99.39%  |        |
| À                 | Baggage Misconnect Rate                            |         |         |         |         |         | 20.20  |
|                   | Runway Operational Resilience                      | 0.00    |         |         |         |         | 0.00   |
|                   | Stands                                             | 99.00%  | 99.75%  | 99.85%  | 99.65%  | 99.76%  |        |
|                   | Pier Service <sup>1</sup>                          | 95.00%  | 99.30%  | 95.68%  | 99.94%  |         |        |
|                   | Airport Arrivals Management                        |         |         |         |         |         | 8.00   |
|                   | Airport Departures Management                      |         |         |         |         |         | 29.00  |
|                   | Departure Punctuality                              | 80.50%  |         |         |         |         | 62.54% |
| Ŏ                 | Passenger Injuries <sup>1</sup>                    |         |         |         |         |         | 7.70   |

#### Notes:

- 3 Due to an issue with data collection in **May 2024,** 'Security Staff Helpfulness and Attitude' has only been asked to passengers whose bag had a secondary search. This question is normally asked to all passengers.
- 4 To improve performance minor works were undertaken in T5. This had limited impact on the operation in T5, albeit the MTI availability target

for FEGP was not achieved for the month of June, July and August. All works are now complete and all FEGP are back in service.

Printed: 25 Sep 2024 at 12:45 PM. For further information please contact: operationalperformance@heathrow.com.