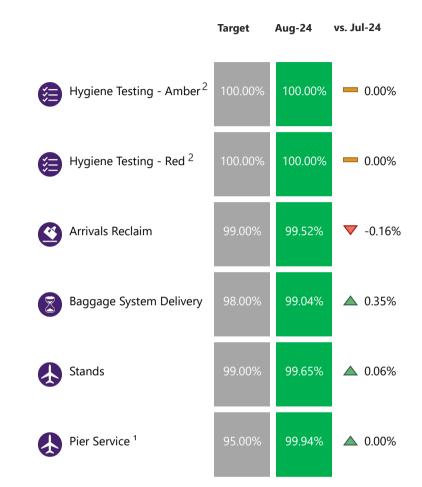

## **Service Level Performance**

|                   |                                                    | Target  | T2      | Т3      | Т4      | Т5      | LHR    |
|-------------------|----------------------------------------------------|---------|---------|---------|---------|---------|--------|
| ι <del>ί</del> λι | Lifts, Escalators, Travellators                    | 99.00%  | 99.48%  | 99.31%  | 99.57%  | 99.34%  |        |
|                   | FEGP <sup>4</sup>                                  | 99.00%  | 99.46%  | 99.60%  | 99.99%  | 98.51%  |        |
|                   | Jetties                                            | 99.00%  | 99.99%  | 99.95%  | 99.94%  | 99.85%  |        |
|                   | PCA                                                | 98.00%  | 99.95%  | 99.98%  |         | 99.90%  |        |
|                   | SEG                                                | 99.00%  | 100.00% | 100.00% | 100.00% | 100.00% |        |
|                   | Check-In Infrastructure                            | 98.00%  | 98.48%  | 98.88%  | 98.30%  | 98.40%  |        |
|                   | Hygiene Testing - Amber Tests Resolved in 12 hours | 100.00% | 100.00% | 100.00% | 100.00% | 100.00% |        |
|                   | Hygiene Testing - Red Tests Resolved in 2 hours    | 100.00% | 100.00% | 100.00% | 100.00% | 100.00% |        |
|                   | TTS - One Car                                      | 99.00%  |         |         |         | 99.98%  |        |
|                   | TTS - Two Car                                      | 97.00%  |         |         |         | 98.36%  |        |
| <b>©</b>          | Arrivals Reclaim                                   | 99.00%  | 99.34%  | 99.67%  | 99.52%  | 99.42%  |        |
|                   | Baggage System Delivery                            | 98.00%  | 98.58%  | 98.23%  | 99.04%  | 99.39%  |        |
| À                 | Baggage Misconnect Rate                            |         |         |         |         |         | 20.20  |
|                   | Runway Operational Resilience                      | 0.00    |         |         |         |         | 0.00   |
|                   | Stands                                             | 99.00%  | 99.75%  | 99.85%  | 99.65%  | 99.76%  |        |
|                   | Pier Service <sup>1</sup>                          | 95.00%  | 99.30%  | 95.68%  | 99.94%  |         |        |
|                   | Airport Arrivals Management                        |         |         |         |         |         | 8.00   |
|                   | Airport Departures Management                      |         |         |         |         |         | 29.00  |
|                   | Departure Punctuality                              | 80.50%  |         |         |         |         | 62.54% |
| Ŏ                 | Passenger Injuries <sup>1</sup>                    |         |         |         |         |         | 7.70   |