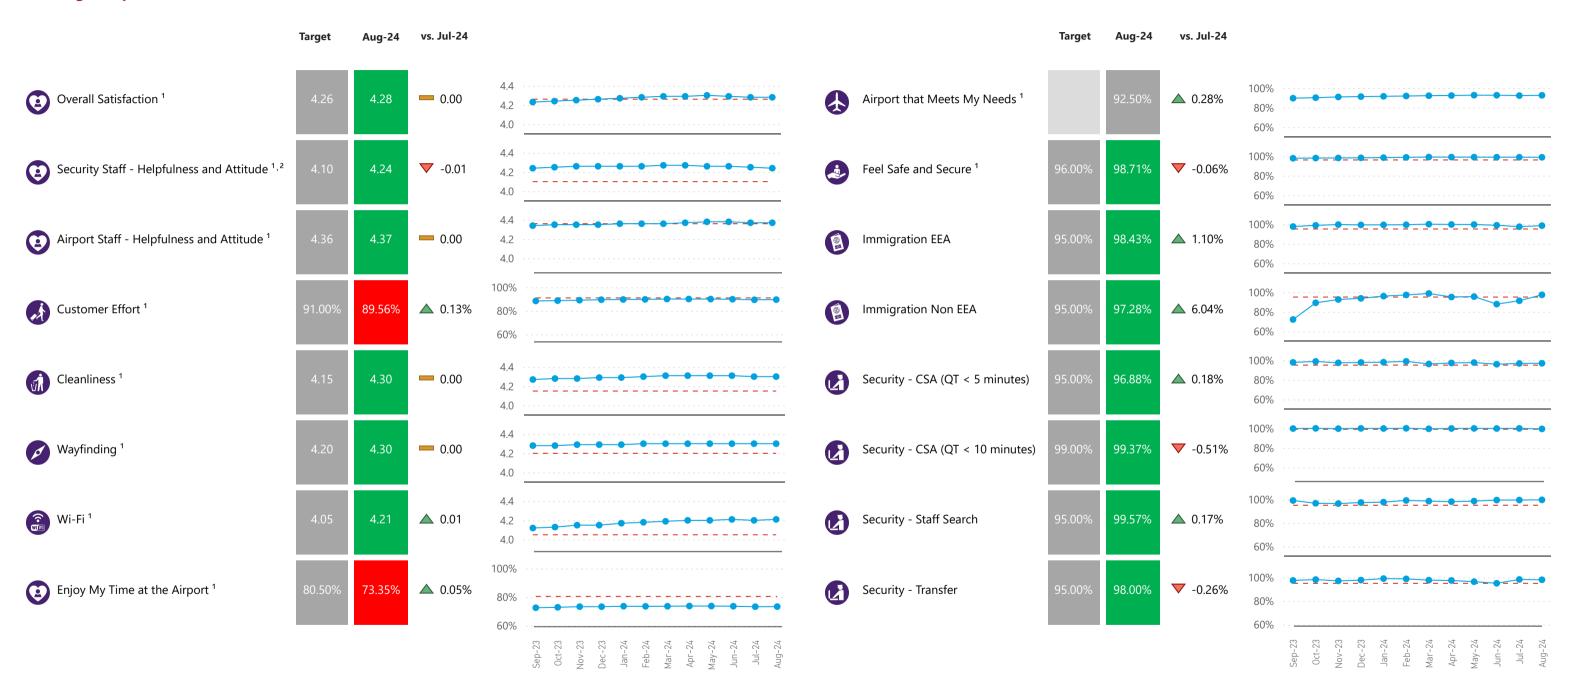

## **Passenger Experience and Service Level Performance**

### Notes:

- 1 MTI calculation is based on Moving Annual Average (MAA) for these metrics
- 2 Ease of Access to Airport is updated Quarterly