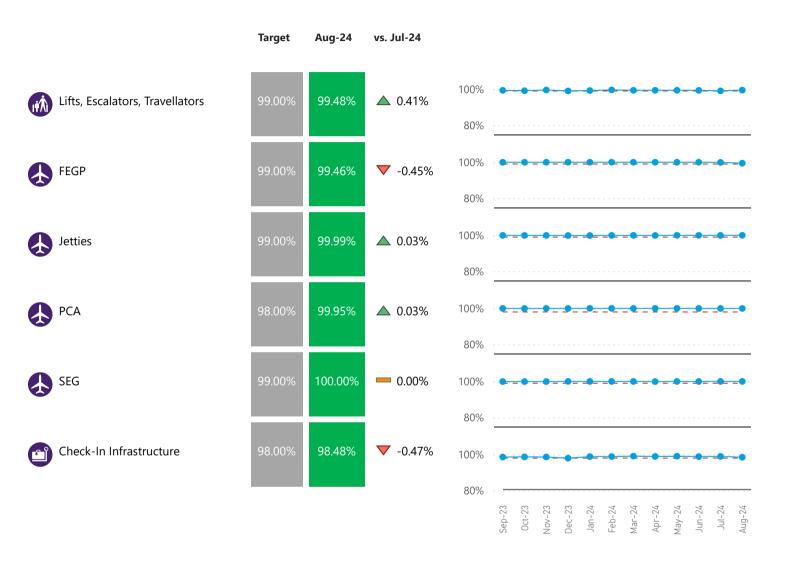

## **Service Level Performance**

|                   |                                                    | Target  | T2      | Т3      | Т4      | Т5      | LHR    |
|-------------------|----------------------------------------------------|---------|---------|---------|---------|---------|--------|
| ι <del>ί</del> λι | Lifts, Escalators, Travellators                    | 99.00%  | 99.48%  | 99.31%  | 99.57%  | 99.34%  |        |
|                   | FEGP <sup>4</sup>                                  | 99.00%  | 99.46%  | 99.60%  | 99.99%  | 98.51%  |        |
|                   | Jetties                                            | 99.00%  | 99.99%  | 99.95%  | 99.94%  | 99.85%  |        |
|                   | PCA                                                | 98.00%  | 99.95%  | 99.98%  |         | 99.90%  |        |
|                   | SEG                                                | 99.00%  | 100.00% | 100.00% | 100.00% | 100.00% |        |
|                   | Check-In Infrastructure                            | 98.00%  | 98.48%  | 98.88%  | 98.30%  | 98.40%  |        |
|                   | Hygiene Testing - Amber Tests Resolved in 12 hours | 100.00% | 100.00% | 100.00% | 100.00% | 100.00% |        |
|                   | Hygiene Testing - Red Tests Resolved in 2 hours    | 100.00% | 100.00% | 100.00% | 100.00% | 100.00% |        |
|                   | TTS - One Car                                      | 99.00%  |         |         |         | 99.98%  |        |
|                   | TTS - Two Car                                      | 97.00%  |         |         |         | 98.36%  |        |
| <b>©</b>          | Arrivals Reclaim                                   | 99.00%  | 99.34%  | 99.67%  | 99.52%  | 99.42%  |        |
|                   | Baggage System Delivery                            | 98.00%  | 98.58%  | 98.23%  | 99.04%  | 99.39%  |        |
| À                 | Baggage Misconnect Rate                            |         |         |         |         |         | 20.20  |
|                   | Runway Operational Resilience                      | 0.00    |         |         |         |         | 0.00   |
|                   | Stands                                             | 99.00%  | 99.75%  | 99.85%  | 99.65%  | 99.76%  |        |
|                   | Pier Service <sup>1</sup>                          | 95.00%  | 99.30%  | 95.68%  | 99.94%  |         |        |
|                   | Airport Arrivals Management                        |         |         |         |         |         | 8.00   |
|                   | Airport Departures Management                      |         |         |         |         |         | 29.00  |
|                   | Departure Punctuality                              | 80.50%  |         |         |         |         | 62.54% |
| Ŏ                 | Passenger Injuries <sup>1</sup>                    |         |         |         |         |         | 7.70   |